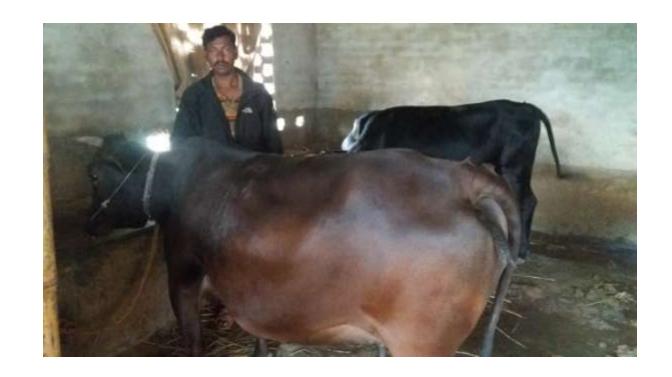

### **Proposed NU Business Name: DUI BON DAIRY FARM**



Project identification and prepared by: Md Shahinur Rahman, Sherpur Unit, Bogra

Project verified by: MD. Mozaharul Islam



| Brief Bio of The Proposed Nobin Udyokta                                                                                                             |           |                                                                                                                                      |  |  |  |  |
|-----------------------------------------------------------------------------------------------------------------------------------------------------|-----------|--------------------------------------------------------------------------------------------------------------------------------------|--|--|--|--|
| Name