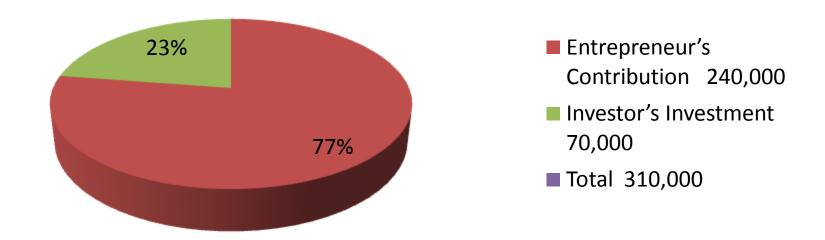

| Proposed Nobin Udyokta Business Info              |   |                                                                                                                                                                                                                                                                                                                      |  |  |  |  |
|---------------------------------------------------|---|----------------------------------------------------------------------------------------------------------------------------------------------------------------------------------------------------------------------------------------------------------------------------------------------------------------------|--|--|--|--|
| Business Name                                     | : | DUI BON DAIRY FARM                                                                                                                                                                                                                                                                                                   |  |  |  |  |
| Location                                          | : | Bagmara ,Sherpur.                                                                                                                                                                                                                                                                                                    |  |  |  |  |
| Total Investment in BDT                           | : | BDT 310,000/-                                                                                                                                                                                                                                                                                                        |  |  |  |  |
| Financing                                         | : | Self BDT 240,000/-(from existing business) 77% Required Investment BDT 70,000/-(as equity) 23%                                                                                                                                                                                                                       |  |  |  |  |
| Present salary/drawings from business (estimates) | : | BDT 4,000/-                                                                                                                                                                                                                                                                                                          |  |  |  |  |
| Proposed Salary                                   | : | BDT 4,000/-                                                                                                                                                                                                                                                                                                          |  |  |  |  |
| Size of shop                                      | : | 25 ft x 12 ft=300 square ft                                                                                                                                                                                                                                                                                          |  |  |  |  |
| Implementation                                    | : | <ul> <li>The business is planned to be scaled up by investment in existing goods like. Milk.</li> <li>The business is operating by entrepreneur. Existing no employee.</li> <li>One will be appointed in the future.</li> <li>Collects goods from Sherpu, Bogra</li> <li>Agreed grace period is 3 months.</li> </ul> |  |  |  |  |

| Investment Breakdown |      |            |         |          |        |                 |         |
|----------------------|------|------------|---------|----------|--------|-----------------|---------|
| Existing             |      |            |         | Proposed |        |                 |         |
| Particulars          | Qty. | Unit Price | Amount  | Qty      | Unit   | Amount Proposed |         |
|                      |      |            | (BDT)   |          | Price  | (BDT)           | Total   |
| Astulian Cow         | 02   | 100,000    | 200,000 | 1        | 70,000 | 70,000          | 270,000 |
| Small Cow            | 1    | 40,000     | 40,000  |          |        |                 | 40,000  |
| Total                | 3    |            | 240,000 | 1        |        |                 | 310,000 |