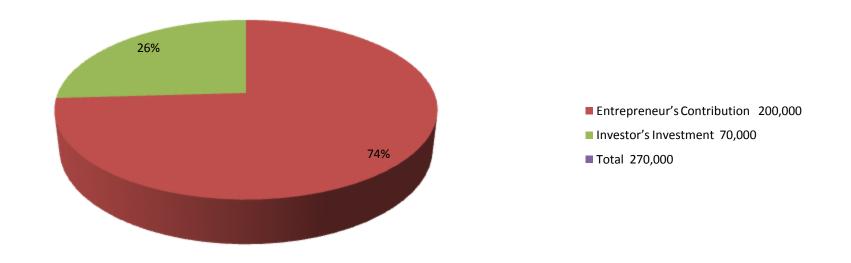

| Propos                                            | ec | Nobin Udyokta Business Info                                                                                                                                                                                                                                                                                          |
|---------------------------------------------------|----|----------------------------------------------------------------------------------------------------------------------------------------------------------------------------------------------------------------------------------------------------------------------------------------------------------------------|
| Business Name                                     | :  | M/S SHAPNO DAIRY FARM                                                                                                                                                                                                                                                                                                |
| Location                                          | :  | Khanpur ,Sherpur.                                                                                                                                                                                                                                                                                                    |
| Total Investment in BDT                           | :  | BDT 270,000/-                                                                                                                                                                                                                                                                                                        |
| Financing                                         | :  | Self BDT 200,000/-(from existing business) 83% Required Investment BDT 70,000/-(as equity) 17%                                                                                                                                                                                                                       |
| Present salary/drawings from business (estimates) | :  | BDT 4,000/-                                                                                                                                                                                                                                                                                                          |
| Proposed Salary                                   | :  | BDT 4,000/-                                                                                                                                                                                                                                                                                                          |
| Size of shop                                      | :  | 20 ft x 10 ft=200 square ft                                                                                                                                                                                                                                                                                          |
| Implementation                                    | :  | <ul> <li>The business is planned to be scaled up by investment in existing goods like. Milk.</li> <li>The business is operating by entrepreneur. Existing no employee.</li> <li>One will be appointed in the future.</li> <li>Collects goods from Sherpu, Bogra</li> <li>Agreed grace period is 3 months.</li> </ul> |

|              |         | Inve       | stment Break | down |                      |         |         |  |  |
|--------------|---------|------------|--------------|------|----------------------|---------|---------|--|--|
|              | Existir | ıg         |              |      | Р                    | roposed |         |  |  |
| Particulars  | Qty.    | Unit Price | Amount       | Qty  | Unit Amount Proposed |         |         |  |  |
|              |         |            | (BDT)        |      | Price (BDT)          |         | Total   |  |  |
| Astolian Cow | 1       | 80,000     | 80,000       | 1    | 70,000               | 70,000  | 270,000 |  |  |
| Deshi Cow    | 1       | 50,000     | 50,000       |      |                      |         |         |  |  |
| Smal cow     | 2       | 25,000     | 50,000       |      |                      |         |         |  |  |
| Smal cow     | 1       | 20,000     | 20,000       |      |                      |         |         |  |  |
| Total        | 5       |            | 200,000      | 1    |                      |         | 270,000 |  |  |