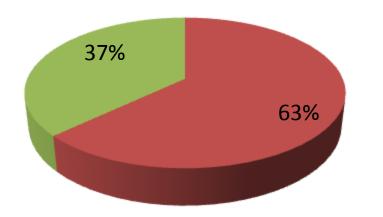

| Proposed Nobin Udyokta Business Info                 |   |                                                                                                                                                                                                                                                                                                                                                                                                 |  |  |  |  |
|------------------------------------------------------|---|-------------------------------------------------------------------------------------------------------------------------------------------------------------------------------------------------------------------------------------------------------------------------------------------------------------------------------------------------------------------------------------------------|--|--|--|--|
| Business Name                                        | : | NASIM PHARMACY                                                                                                                                                                                                                                                                                                                                                                                  |  |  |  |  |
| Location                                             | : | Goshibari Bottola, Sherpur.                                                                                                                                                                                                                                                                                                                                                                     |  |  |  |  |
| Total Investment in BDT                              | : | BDT 135,000/-                                                                                                                                                                                                                                                                                                                                                                                   |  |  |  |  |
| Financing                                            | : | Self BDT 85,000/-(from existing business) 63%<br>Required Investment BDT 50,000/-(as equity) 37%                                                                                                                                                                                                                                                                                                |  |  |  |  |
| Present salary/drawings<br>from business (estimates) | : | BDT 4,000/-                                                                                                                                                                                                                                                                                                                                                                                     |  |  |  |  |
| Proposed Salary                                      | : | BDT 4,000/-                                                                                                                                                                                                                                                                                                                                                                                     |  |  |  |  |
| Size of shop                                         | : | 20 ft x 8 ft= 160 square ft                                                                                                                                                                                                                                                                                                                                                                     |  |  |  |  |
| Implementation                                       | : | <ul> <li>The business is planned to be scaled up by investment in existing goods like; Medicine etc.</li> <li>Average 25% gain on sale.</li> <li>The business is operating by entrepreneur. Existing no employees. After getting equity fund 1 employee will be appointed</li> <li>The shop is rented.</li> <li>Collects goods from Bogra.</li> <li>Agreed grace period is 3 months.</li> </ul> |  |  |  |  |