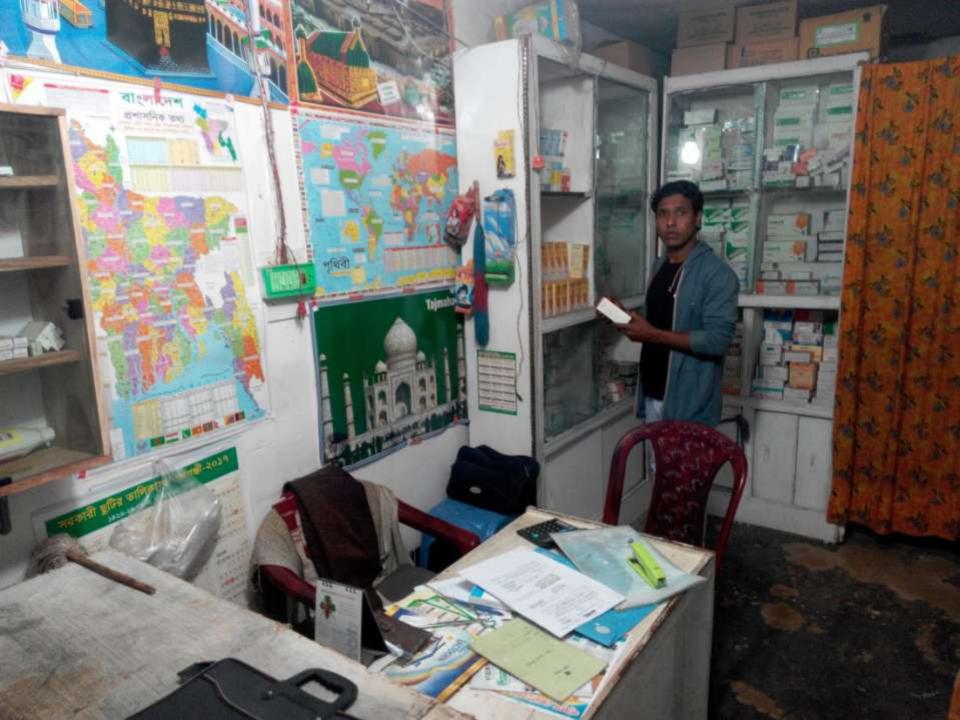

| Proposed Nobin Udyokta Business Info                 |   |                                                                                                                                                                                                                                                                                                                                                                                                 |  |  |  |  |
|------------------------------------------------------|---|-------------------------------------------------------------------------------------------------------------------------------------------------------------------------------------------------------------------------------------------------------------------------------------------------------------------------------------------------------------------------------------------------|--|--|--|--|
| Business Name                                        | : | NASIM PHARMACY                                                                                                                                                                                                                                                                                                                                                                                  |  |  |  |  |
| Location                                             | : | Goshibari Bottola, Sherpur.                                                                                                                                                                                                                                                                                                                                                                     |  |  |  |  |
| Total Investment in BDT                              | : | BDT 135,000/-                                                                                                                                                                                                                                                                                                                                                                                   |  |  |  |  |
| Financing                                            | : | Self BDT 85,000/-(from existing business) 63%<br>Required Investment BDT 50,000/-(as equity) 37%                                                                                                                                                                                                                                                                                                |  |  |  |  |
| Present salary/drawings<br>from business (estimates) | : | BDT 4,000/-                                                                                                                                                                                                                                                                                                                                                                                     |  |  |  |  |
| Proposed Salary                                      | : | BDT 4,000/-                                                                                                                                                                                                                                                                                                                                                                                     |  |  |  |  |
| Size of shop                                         | : | 20 ft x 8 ft= 160 square ft                                                                                                                                                                                                                                                                                                                                                                     |  |  |  |  |
| Implementation                                       | : | <ul> <li>The business is planned to be scaled up by investment in existing goods like; Medicine etc.</li> <li>Average 25% gain on sale.</li> <li>The business is operating by entrepreneur. Existing no employees. After getting equity fund 1 employee will be appointed</li> <li>The shop is rented.</li> <li>Collects goods from Bogra.</li> <li>Agreed grace period is 3 months.</li> </ul> |  |  |  |  |