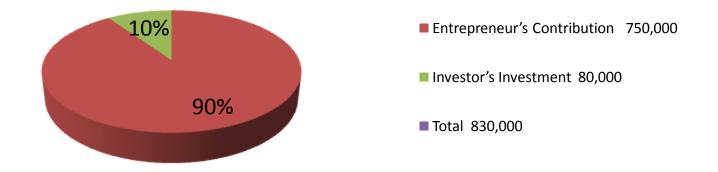

| Investment Breakdown |      |            |         |          |        |        |          |
|----------------------|------|------------|---------|----------|--------|--------|----------|
| Existing             |      |            |         | Proposed |        |        |          |
| Particulars          | Qty. | Unit Price | Amount  | Qty      | Unit   | Amount | Proposed |
|                      |      |            | (BDT)   | Price    |        | (BDT)  | Total    |
| Astolian Cow         | 5    | 130,000    | 650,000 | 1        | 80,000 | 80,000 | 730,000  |
| Smal cow             | 4    | 25,000     | 100,000 |          |        |        | 100,000  |
| Total                | 5    |            | 750000  | 1        |        | 80000  | 830000   |