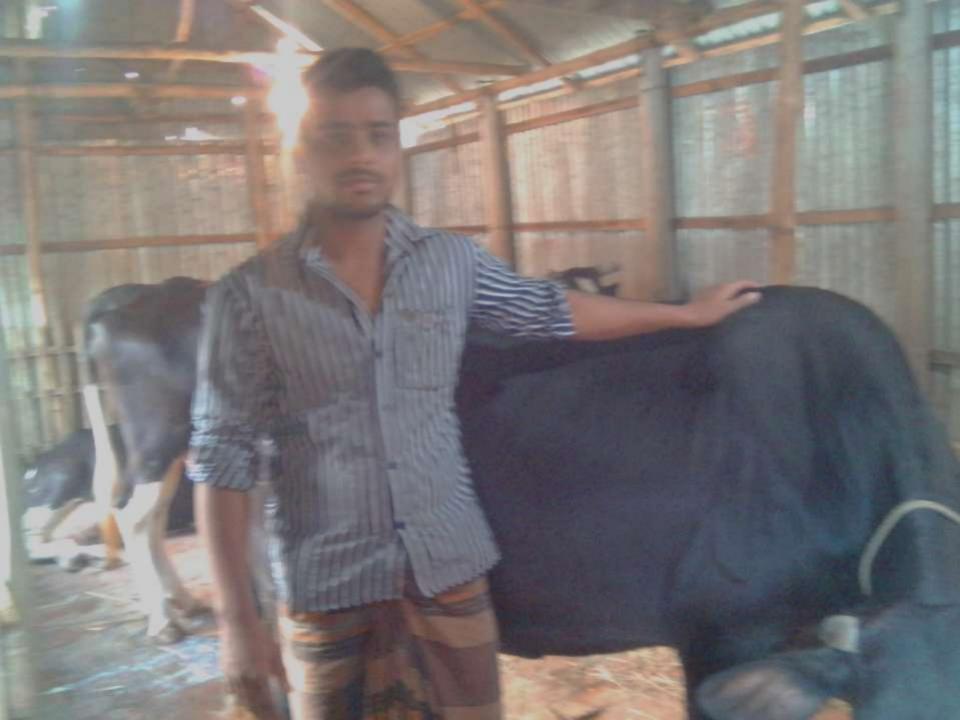

# Pictures

| Proposed Nobin Udyokta Business Info              |   |                                                                                                                                                                                                                                                                                                                     |  |  |  |  |
|---------------------------------------------------|---|---------------------------------------------------------------------------------------------------------------------------------------------------------------------------------------------------------------------------------------------------------------------------------------------------------------------|--|--|--|--|
| Business Name                                     | : | SUMON DUGDHA KHAMAR                                                                                                                                                                                                                                                                                                 |  |  |  |  |
| Location                                          | : | Fultola,Sherpur.                                                                                                                                                                                                                                                                                                    |  |  |  |  |
| Total Investment in BDT                           | : | BDT 830,000/-                                                                                                                                                                                                                                                                                                       |  |  |  |  |
| Financing                                         | : | Self BDT 750,000/-(from existing business) 90% Required Investment BDT 80,000/-(as equity) 10%                                                                                                                                                                                                                      |  |  |  |  |
| Present salary/drawings from business (estimates) | : | BDT 5,000/-                                                                                                                                                                                                                                                                                                         |  |  |  |  |
| Proposed Salary                                   | : | BDT 5,000/-                                                                                                                                                                                                                                                                                                         |  |  |  |  |
| Size of shop                                      | : | 30 ft x 10 ft=300 square ft                                                                                                                                                                                                                                                                                         |  |  |  |  |
| Implementation                                    | : | <ul> <li>The business is planned to be scaled up by investment in existing goods like.Milk.</li> <li>The business is operating by entrepreneur. Existing no employee.</li> <li>One will be appointed in the future.</li> <li>Collects goods from Sherpu, Bogra</li> <li>Agreed grace period is 3 months.</li> </ul> |  |  |  |  |