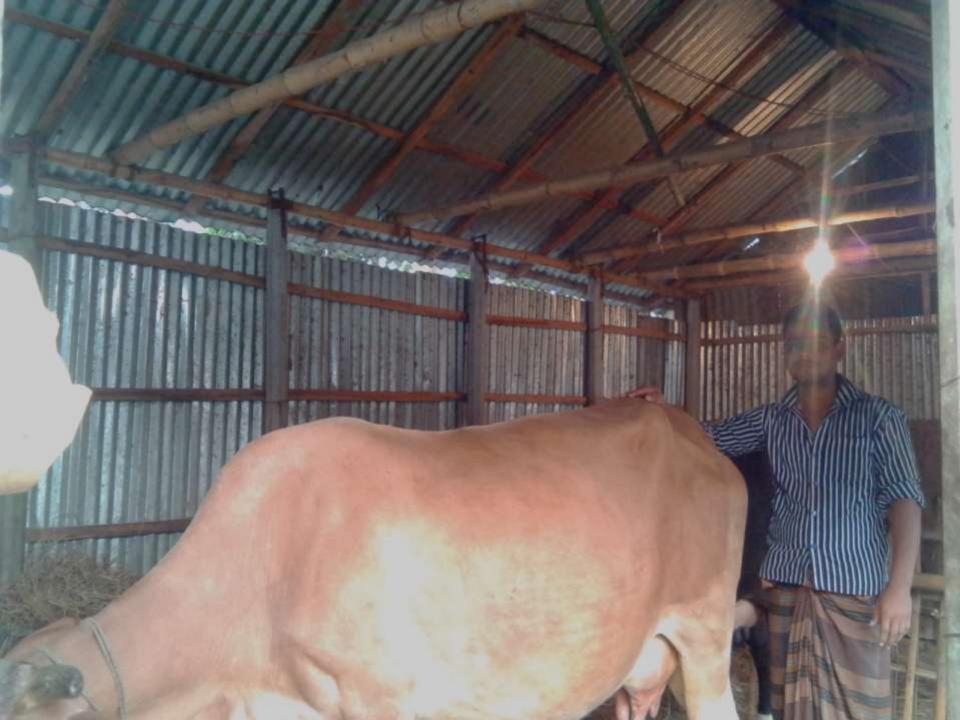

# Pictures

| Proposed Nobin Udyokta Business Info              |   |                                                                                                                                                                                                                                                                                                                     |  |  |  |  |
|---------------------------------------------------|---|---------------------------------------------------------------------------------------------------------------------------------------------------------------------------------------------------------------------------------------------------------------------------------------------------------------------|--|--|--|--|
| Business Name                                     | : | SUMON DUGDHA KHAMAR                                                                                                                                                                                                                                                                                                 |  |  |  |  |
| Location                                          | : | Fultola,Sherpur.                                                                                                                                                                                                                                                                                                    |  |  |  |  |
| Total Investment in BDT                           | : | BDT 830,000/-                                                                                                                                                                                                                                                                                                       |  |  |  |  |
| Financing                                         | : | Self BDT 750,000/-(from existing business) 90% Required Investment BDT 80,000/-(as equity) 10%                                                                                                                                                                                                                      |  |  |  |  |
| Present salary/drawings from business (estimates) | : | BDT 5,000/-                                                                                                                                                                                                                                                                                                         |  |  |  |  |
| Proposed Salary                                   | : | BDT 5,000/-                                                                                                                                                                                                                                                                                                         |  |  |  |  |
| Size of shop                                      | : | 30 ft x 10 ft=300 square ft                                                                                                                                                                                                                                                                                         |  |  |  |  |
| Implementation                                    | : | <ul> <li>The business is planned to be scaled up by investment in existing goods like.Milk.</li> <li>The business is operating by entrepreneur. Existing no employee.</li> <li>One will be appointed in the future.</li> <li>Collects goods from Sherpu, Bogra</li> <li>Agreed grace period is 3 months.</li> </ul> |  |  |  |  |