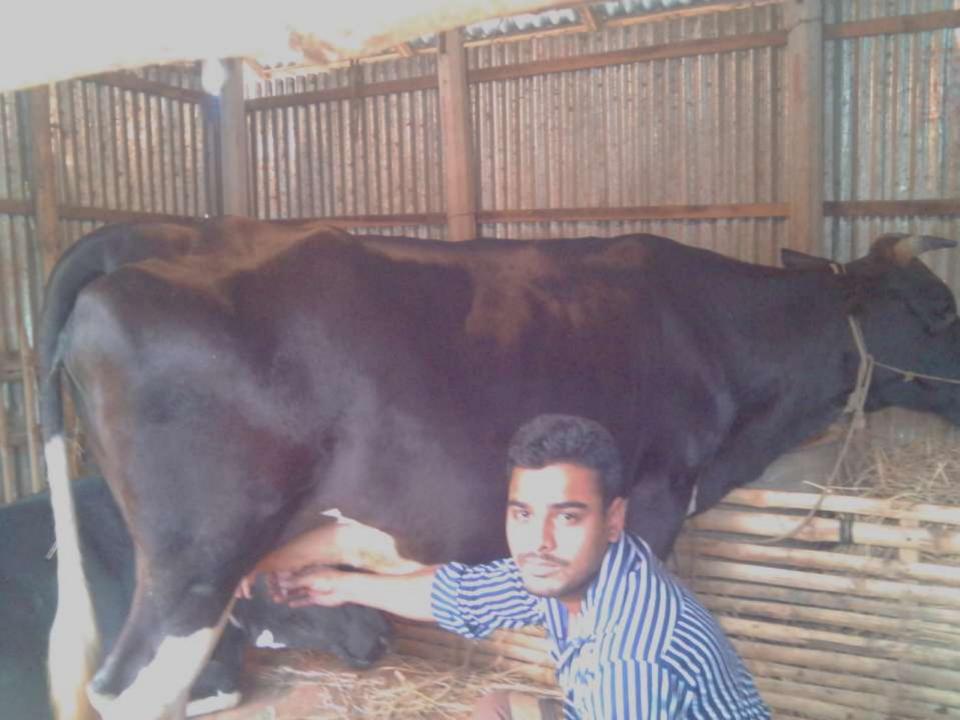

# Pictures

| Proposed Nobin Udyokta Business Info              |   |                                                                                                                                                                                                                                                                                                                     |  |  |  |  |
|---------------------------------------------------|---|---------------------------------------------------------------------------------------------------------------------------------------------------------------------------------------------------------------------------------------------------------------------------------------------------------------------|--|--|--|--|
| Business Name                                     | : | SUMON DUGDHA KHAMAR                                                                                                                                                                                                                                                                                                 |  |  |  |  |
| Location                                          | : | Fultola,Sherpur.                                                                                                                                                                                                                                                                                                    |  |  |  |  |
| Total Investment in BDT                           | : | BDT 830,000/-                                                                                                                                                                                                                                                                                                       |  |  |  |  |
| Financing                                         | : | Self BDT 750,000/-(from existing business) 90% Required Investment BDT 80,000/-(as equity) 10%                                                                                                                                                                                                                      |  |  |  |  |
| Present salary/drawings from business (estimates) | : | BDT 5,000/-                                                                                                                                                                                                                                                                                                         |  |  |  |  |
| Proposed Salary                                   | : | BDT 5,000/-                                                                                                                                                                                                                                                                                                         |  |  |  |  |
| Size of shop                                      | : | 30 ft x 10 ft=300 square ft                                                                                                                                                                                                                                                                                         |  |  |  |  |
| Implementation                                    | : | <ul> <li>The business is planned to be scaled up by investment in existing goods like.Milk.</li> <li>The business is operating by entrepreneur. Existing no employee.</li> <li>One will be appointed in the future.</li> <li>Collects goods from Sherpu, Bogra</li> <li>Agreed grace period is 3 months.</li> </ul> |  |  |  |  |