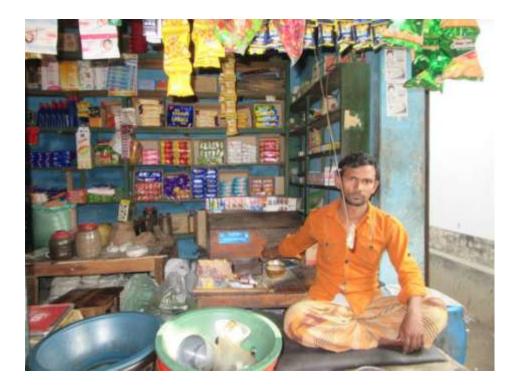

| Proposed Nobin Udyokta Business Info                    |   |                                                                                                                                                                                                                                                                                                                                       |  |  |  |
|---------------------------------------------------------|---|---------------------------------------------------------------------------------------------------------------------------------------------------------------------------------------------------------------------------------------------------------------------------------------------------------------------------------------|--|--|--|
| Business Name                                           | : | AKBOR STORE                                                                                                                                                                                                                                                                                                                           |  |  |  |
| Location                                                | : | Sukhanpukur, Gabtoli, Bogra                                                                                                                                                                                                                                                                                                           |  |  |  |
| Total Investment in BDT                                 | : | BDT 100000/-                                                                                                                                                                                                                                                                                                                          |  |  |  |
| Financing                                               | : | Self BDT 50000/- (from existing business) 50%<br>Required Investment BDT 50000/- (as equity) 50%                                                                                                                                                                                                                                      |  |  |  |
| Present salary/drawings<br>from business<br>(estimates) | : | BDT 5,000                                                                                                                                                                                                                                                                                                                             |  |  |  |
| Proposed Salary                                         | : | BDT 5,000                                                                                                                                                                                                                                                                                                                             |  |  |  |
| Size of shop                                            | : | 10 ft x 12 ft= 120 sqft                                                                                                                                                                                                                                                                                                               |  |  |  |
| Implementation                                          | : | <ul> <li>The business is planned to be scaled up by investment in existing goods like Grocaries item.</li> <li>Average 15% gain on sales.</li> <li>The business is operating by entrepreneur. Existing no employee.</li> <li>The shop is own</li> <li>Collects goods from Bogra.</li> <li>Agreed grace period is 3 months.</li> </ul> |  |  |  |

Pictures