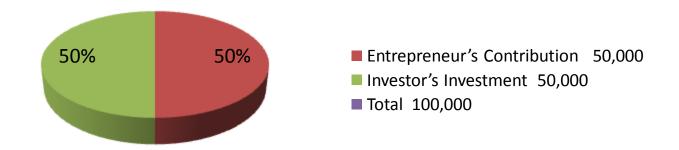

| Proposed Nobin Udyokta Business Info                    |   |                                                                                                                                                                                                                                                                                                                                       |  |  |  |
|---------------------------------------------------------|---|---------------------------------------------------------------------------------------------------------------------------------------------------------------------------------------------------------------------------------------------------------------------------------------------------------------------------------------|--|--|--|
| Business Name                                           | : | AKBOR STORE                                                                                                                                                                                                                                                                                                                           |  |  |  |
| Location                                                | : | Sukhanpukur, Gabtoli, Bogra                                                                                                                                                                                                                                                                                                           |  |  |  |
| Total Investment in BDT                                 | : | BDT 100000/-                                                                                                                                                                                                                                                                                                                          |  |  |  |
| Financing                                               | : | Self BDT 50000/- (from existing business) 50%<br>Required Investment BDT 50000/- (as equity) 50%                                                                                                                                                                                                                                      |  |  |  |
| Present salary/drawings<br>from business<br>(estimates) | : | BDT 5,000                                                                                                                                                                                                                                                                                                                             |  |  |  |
| Proposed Salary                                         | : | BDT 5,000                                                                                                                                                                                                                                                                                                                             |  |  |  |
| Size of shop                                            | : | 10 ft x 12 ft= 120 sqft                                                                                                                                                                                                                                                                                                               |  |  |  |
| Implementation                                          | : | <ul> <li>The business is planned to be scaled up by investment in existing goods like Grocaries item.</li> <li>Average 15% gain on sales.</li> <li>The business is operating by entrepreneur. Existing no employee.</li> <li>The shop is own</li> <li>Collects goods from Bogra.</li> <li>Agreed grace period is 3 months.</li> </ul> |  |  |  |