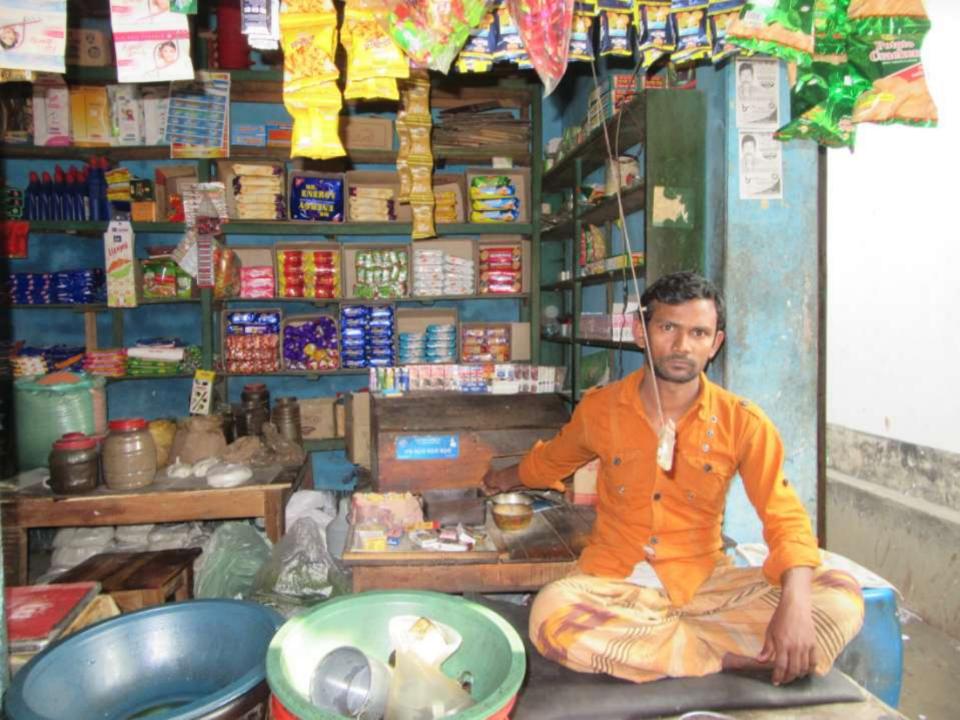

| Proposed Nobin Udyokta Business Info                    |   |                                                                                                                                                                                                                                                                                                                                       |  |  |  |
|---------------------------------------------------------|---|---------------------------------------------------------------------------------------------------------------------------------------------------------------------------------------------------------------------------------------------------------------------------------------------------------------------------------------|--|--|--|
| Business Name                                           | : | AKBOR STORE                                                                                                                                                                                                                                                                                                                           |  |  |  |
| Location                                                | : | Sukhanpukur, Gabtoli, Bogra                                                                                                                                                                                                                                                                                                           |  |  |  |
| Total Investment in BDT                                 | : | BDT 100000/-                                                                                                                                                                                                                                                                                                                          |  |  |  |
| Financing                                               | : | Self BDT 50000/- (from existing business) 50%<br>Required Investment BDT 50000/- (as equity) 50%                                                                                                                                                                                                                                      |  |  |  |
| Present salary/drawings<br>from business<br>(estimates) | : | BDT 5,000                                                                                                                                                                                                                                                                                                                             |  |  |  |
| Proposed Salary                                         | : | BDT 5,000                                                                                                                                                                                                                                                                                                                             |  |  |  |
| Size of shop                                            | : | 10 ft x 12 ft= 120 sqft                                                                                                                                                                                                                                                                                                               |  |  |  |
| Implementation                                          | : | <ul> <li>The business is planned to be scaled up by investment in existing goods like Grocaries item.</li> <li>Average 15% gain on sales.</li> <li>The business is operating by entrepreneur. Existing no employee.</li> <li>The shop is own</li> <li>Collects goods from Bogra.</li> <li>Agreed grace period is 3 months.</li> </ul> |  |  |  |

Pictures