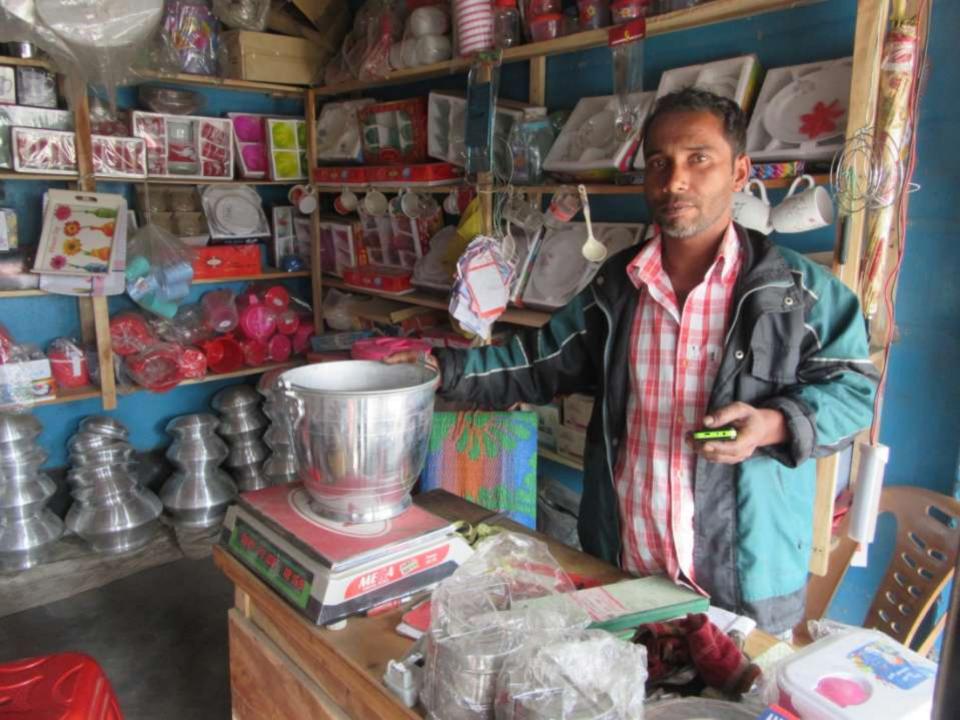

# Pictures

| Proposed Nobin Udyokta Business Info              |   |                                                                                                                                                                                                                                                                                                                                                                        |  |  |  |
|---------------------------------------------------|---|------------------------------------------------------------------------------------------------------------------------------------------------------------------------------------------------------------------------------------------------------------------------------------------------------------------------------------------------------------------------|--|--|--|
| Business Name                                     | : | M/S TOWFIQ STORE                                                                                                                                                                                                                                                                                                                                                       |  |  |  |
| Location                                          | : | Sukhanpukur, Gabtoli, Bogra                                                                                                                                                                                                                                                                                                                                            |  |  |  |
| Total Investment in BDT                           | : | BDT 135000/-                                                                                                                                                                                                                                                                                                                                                           |  |  |  |
| Financing                                         | : | Self BDT 85000/- (from existing business) 63%<br>Required Investment BDT 50000/- (as equity) 37%                                                                                                                                                                                                                                                                       |  |  |  |
| Present salary/drawings from business (estimates) | : | BDT 5,000                                                                                                                                                                                                                                                                                                                                                              |  |  |  |
| Proposed Salary                                   | : | BDT 5,000                                                                                                                                                                                                                                                                                                                                                              |  |  |  |
| Size of shop                                      | : | 10 ft x 12 ft= 120 sqft                                                                                                                                                                                                                                                                                                                                                |  |  |  |
| Implementation                                    | : | <ul> <li>The business is planned to be scaled up by investment in existing goods like Ceramic items, Plastic items, Sisa items etc</li> <li>Average 15% gain on sales.</li> <li>The business is operating by entrepreneur. Existing no employee.</li> <li>The shop is rented.</li> <li>Collects goods from Bogra.</li> <li>Agreed grace period is 3 months.</li> </ul> |  |  |  |