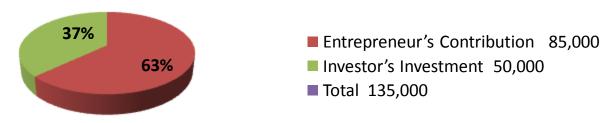

| Proposed Nobin Udyokta Business Info              |   |                                                                                                                                                                                                                                                                                                                                                                        |  |  |  |
|---------------------------------------------------|---|------------------------------------------------------------------------------------------------------------------------------------------------------------------------------------------------------------------------------------------------------------------------------------------------------------------------------------------------------------------------|--|--|--|
| Business Name                                     | : | M/S TOWFIQ STORE                                                                                                                                                                                                                                                                                                                                                       |  |  |  |
| Location                                          | : | Sukhanpukur, Gabtoli, Bogra                                                                                                                                                                                                                                                                                                                                            |  |  |  |
| Total Investment in BDT                           | : | BDT 135000/-                                                                                                                                                                                                                                                                                                                                                           |  |  |  |
| Financing                                         | : | Self BDT 85000/- (from existing business) 63%<br>Required Investment BDT 50000/- (as equity) 37%                                                                                                                                                                                                                                                                       |  |  |  |
| Present salary/drawings from business (estimates) | : | BDT 5,000                                                                                                                                                                                                                                                                                                                                                              |  |  |  |
| Proposed Salary                                   | : | BDT 5,000                                                                                                                                                                                                                                                                                                                                                              |  |  |  |
| Size of shop                                      | : | 10 ft x 12 ft= 120 sqft                                                                                                                                                                                                                                                                                                                                                |  |  |  |
| Implementation                                    | : | <ul> <li>The business is planned to be scaled up by investment in existing goods like Ceramic items, Plastic items, Sisa items etc</li> <li>Average 15% gain on sales.</li> <li>The business is operating by entrepreneur. Existing no employee.</li> <li>The shop is rented.</li> <li>Collects goods from Bogra.</li> <li>Agreed grace period is 3 months.</li> </ul> |  |  |  |

| Investm   | ont  | Kraa | <b>VOOWN</b> |
|-----------|------|------|--------------|
| HIVESLIII | CIIL | DICA | NUUVII       |

|                | Exis | ting              | Proposed |     |                   |        |          |
|----------------|------|-------------------|----------|-----|-------------------|--------|----------|
| Particulars    | Qty. | <b>Unit Price</b> | Amount   | Qty | <b>Unit Price</b> | Amount | Proposed |
|                |      |                   | (BDT)    |     |                   | (BDT)  | Total    |
| Ceramik        | 10   | 450               | 4,500    | 25  | 450               | 11,250 | 15,750   |
| Tiffin box     | 15   | 100               | 1,500    | 20  | 100               | 2,000  | 3,500    |
| Plastic chair  | 17   | 350               | 5,950    | 45  | 350               | 15,750 | 21,700   |
| Plastic rack   | 5    | 400               | 2,000    | 35  | 400               | 14,000 | 16,000   |
| Hotpot         | 10   | 350               | 3,500    | 0   | 0                 | 0      | 3,500    |
| Melamain set   | 18   | 160               | 2,880    | 0   | 0                 | 0      | 2,880    |
| Plastic tool   | 26   | 70                | 1,820    | 0   | 0                 | 0      | 1,820    |
| Plastic bucket | 60   | 200               | 12,000   | 0   | 0                 | 0      | 12,000   |
| Sisa items     | 135  | 250               | 33,750   | 0   | 0                 | 0      | 33,750   |
| Others         | 1    | 2100              | 2,100    | 1   | 7000              | 7,000  | 9,100    |
| Security       | 1    | 15000             | 15000    |     |                   |        | 15000    |
| Total          | 297  | 0                 | 85,000   | 126 | 0                 | 50,000 | 135000   |