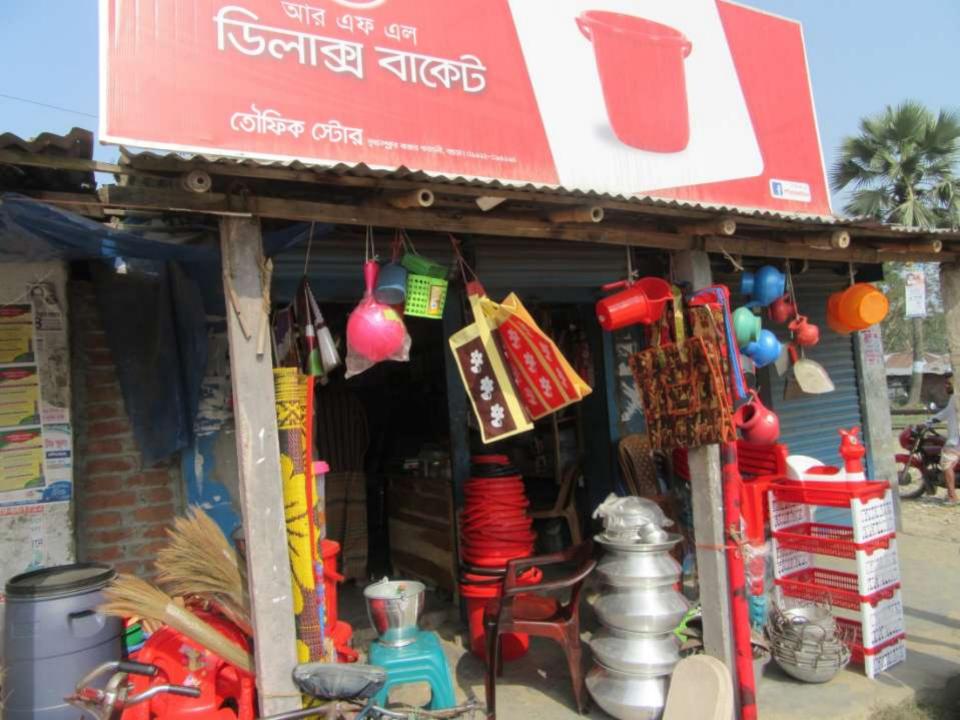

#### **Proposed NU Business Name: M/S TOWFIQ STORE**

Project identification and prepared by: Ishak Chambugong Sonatola Unit, Bogra

Project verified by: MD Mozaharul Islam

| Brief Bio of The Proposed Nobin Udyokta                                                                        |          |                                                                                                                                                                                           |  |  |  |
|----------------------------------------------------------------------------------------------------------------|----------|-------------------------------------------------------------------------------------------------------------------------------------------------------------------------------------------|--|--|--|
| Name                                                                                                           | :        | MAMUNUR RASHID                                                                                                                                                                            |  |  |  |
| Age                                                                                                            | :        | 28-05-1982 (34 Years)                                                                                                                                                                     |  |  |  |
| Education, till to date                                                                                        | :        | SSC                                                                                                                                                                                       |  |  |  |
| Marital status                                                                                                 | :        | Married                                                                                                                                                                                   |  |  |  |
| Children                                                                                                       | :        | 02 Sons                                                                                                                                                                                   |  |  |  |
| No. of siblings:                                                                                               | :        | 02 Brothers 01 Sister                                                                                                                                                                     |  |  |  |
| Address                                                                                                        | :        | Vill: Masundi , P.O: Sukhanpukur , P.S: Gabtoli , Dist: Bogra                                                                                                                             |  |  |  |
| Parent's and GB related Info (i) Who is GB member (ii) Mother's name (iii) Father's name (iv) GB member's info | : : :    | Mother Father MST MONOWARA BEGUM MD MAHATAB UDDIN Branch: Sonaray, Gabtoli, Centre: 03 (Female), Member ID: 6292/1, Group No: 10 Member since: 10-05-2012 (04 Years) First loan: BDT 8000 |  |  |  |
| Further Information:                                                                                           |          | Existing loan: BDT 15000 Outstanding loan:  Mother                                                                                                                                        |  |  |  |
| (v) Who pays GB loan installment (vi) Mobile lady                                                              | <b>:</b> | No                                                                                                                                                                                        |  |  |  |
| (vii) Grameen Education Loan                                                                                   | :        | No                                                                                                                                                                                        |  |  |  |
| (viii) Any other loan like GB,<br>BRAC ASA etc                                                                 | :        | No                                                                                                                                                                                        |  |  |  |

| Proposed Nobin Udyokta Business Info              |   |                                                                                                                                                                                                                                                                                                                                                                        |  |  |  |
|---------------------------------------------------|---|------------------------------------------------------------------------------------------------------------------------------------------------------------------------------------------------------------------------------------------------------------------------------------------------------------------------------------------------------------------------|--|--|--|
| Business Name                                     | : | M/S TOWFIQ STORE                                                                                                                                                                                                                                                                                                                                                       |  |  |  |
| Location                                          | : | Sukhanpukur, Gabtoli, Bogra                                                                                                                                                                                                                                                                                                                                            |  |  |  |
| Total Investment in BDT                           | : | BDT 135000/-                                                                                                                                                                                                                                                                                                                                                           |  |  |  |
| Financing                                         | : | Self BDT 85000/- (from existing business) 63%<br>Required Investment BDT 50000/- (as equity) 37%                                                                                                                                                                                                                                                                       |  |  |  |
| Present salary/drawings from business (estimates) | : | BDT 5,000                                                                                                                                                                                                                                                                                                                                                              |  |  |  |
| Proposed Salary                                   | : | BDT 5,000                                                                                                                                                                                                                                                                                                                                                              |  |  |  |
| Size of shop                                      | : | 10 ft x 12 ft= 120 sqft                                                                                                                                                                                                                                                                                                                                                |  |  |  |
| Implementation                                    | : | <ul> <li>The business is planned to be scaled up by investment in existing goods like Ceramic items, Plastic items, Sisa items etc</li> <li>Average 15% gain on sales.</li> <li>The business is operating by entrepreneur. Existing no employee.</li> <li>The shop is rented.</li> <li>Collects goods from Bogra.</li> <li>Agreed grace period is 3 months.</li> </ul> |  |  |  |

# Pictures