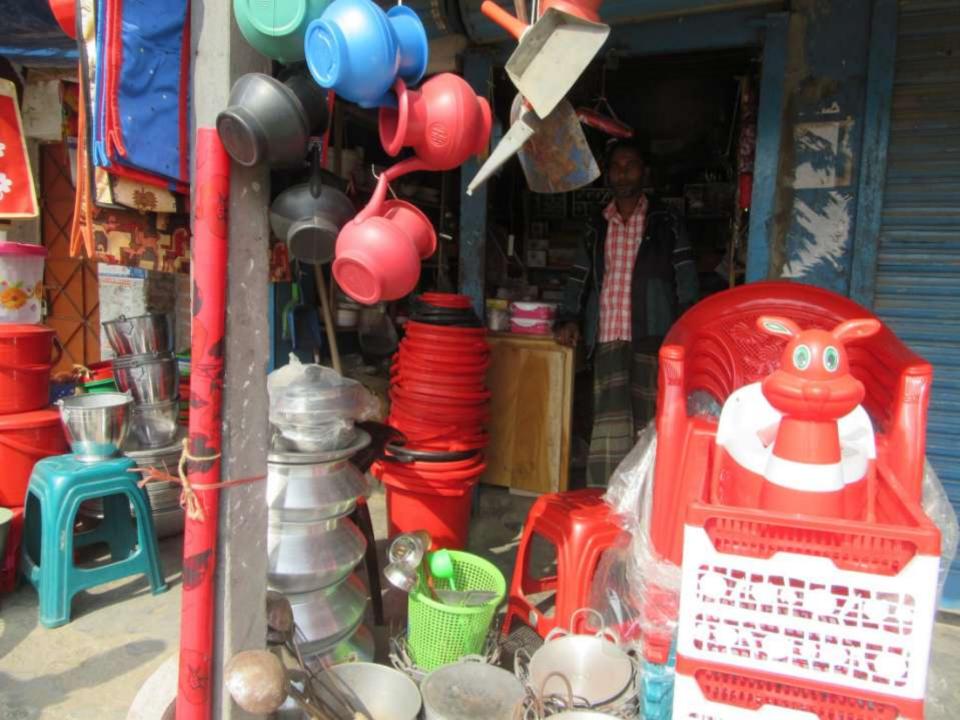

| Proposed Nobin Udyokta Business Info              |   |                                                                                                                                                                                                                                                                                                                                                                        |  |  |  |
|---------------------------------------------------|---|------------------------------------------------------------------------------------------------------------------------------------------------------------------------------------------------------------------------------------------------------------------------------------------------------------------------------------------------------------------------|--|--|--|
| Business Name                                     | : | M/S TOWFIQ STORE                                                                                                                                                                                                                                                                                                                                                       |  |  |  |
| Location                                          | : | Sukhanpukur, Gabtoli, Bogra                                                                                                                                                                                                                                                                                                                                            |  |  |  |
| Total Investment in BDT                           | : | BDT 135000/-                                                                                                                                                                                                                                                                                                                                                           |  |  |  |
| Financing                                         | : | Self BDT 85000/- (from existing business) 63%<br>Required Investment BDT 50000/- (as equity) 37%                                                                                                                                                                                                                                                                       |  |  |  |
| Present salary/drawings from business (estimates) | : | BDT 5,000                                                                                                                                                                                                                                                                                                                                                              |  |  |  |
| Proposed Salary                                   | : | BDT 5,000                                                                                                                                                                                                                                                                                                                                                              |  |  |  |
| Size of shop                                      | : | 10 ft x 12 ft= 120 sqft                                                                                                                                                                                                                                                                                                                                                |  |  |  |
| Implementation                                    | : | <ul> <li>The business is planned to be scaled up by investment in existing goods like Ceramic items, Plastic items, Sisa items etc</li> <li>Average 15% gain on sales.</li> <li>The business is operating by entrepreneur. Existing no employee.</li> <li>The shop is rented.</li> <li>Collects goods from Bogra.</li> <li>Agreed grace period is 3 months.</li> </ul> |  |  |  |

# Pictures