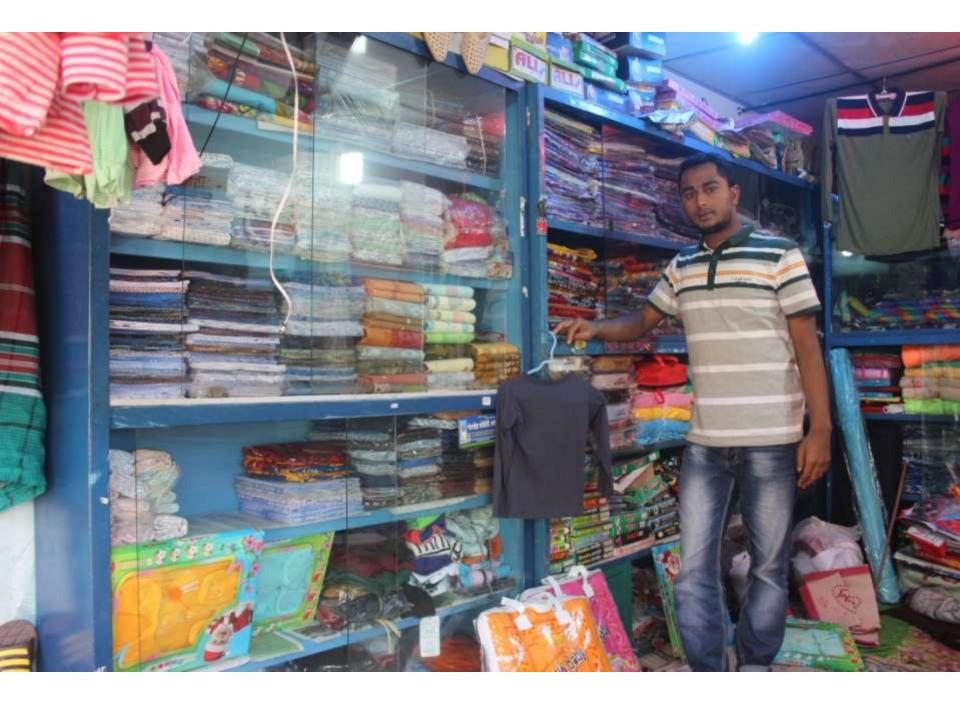

| Proposed Nobin Udyokta Business Info                 |   |                                                                                                                                                                                                                                                                                                                                                                               |  |  |
|------------------------------------------------------|---|-------------------------------------------------------------------------------------------------------------------------------------------------------------------------------------------------------------------------------------------------------------------------------------------------------------------------------------------------------------------------------|--|--|
| Business Name                                        | : | AB CLOTH                                                                                                                                                                                                                                                                                                                                                                      |  |  |
| Location                                             | : | Pasgasiya, Feni                                                                                                                                                                                                                                                                                                                                                               |  |  |
| Total Investment in BDT                              | : | BDT 689,000/-                                                                                                                                                                                                                                                                                                                                                                 |  |  |
| Financing                                            | : | Self BDT 609,000/- (from existing business) 88%<br>Required Investment BDT 80,000/- (as equity) 12%                                                                                                                                                                                                                                                                           |  |  |
| Present salary/drawings<br>from business (estimates) | : | 3DT 5,000                                                                                                                                                                                                                                                                                                                                                                     |  |  |
| Proposed Salary                                      | : | BDT 5,000                                                                                                                                                                                                                                                                                                                                                                     |  |  |
| Size of shop                                         | : | 12 ft x 10 ft= 120 square ft                                                                                                                                                                                                                                                                                                                                                  |  |  |
| Security                                             | : | 100,000                                                                                                                                                                                                                                                                                                                                                                       |  |  |
| Implementation                                       | : | <ul> <li>The business is planned to be scaled up by investment in existing goods like; Shirt, Pant,Baby Item,Lungi,Pungabi Etc.</li> <li>Average 25% gain on sales.</li> <li>The shop is rented.</li> <li>The business is operating by entrepreneur. Existing no employee.</li> <li>Collects goods from Dhaka, Chitagong</li> <li>Agreed grace period is 3 months.</li> </ul> |  |  |