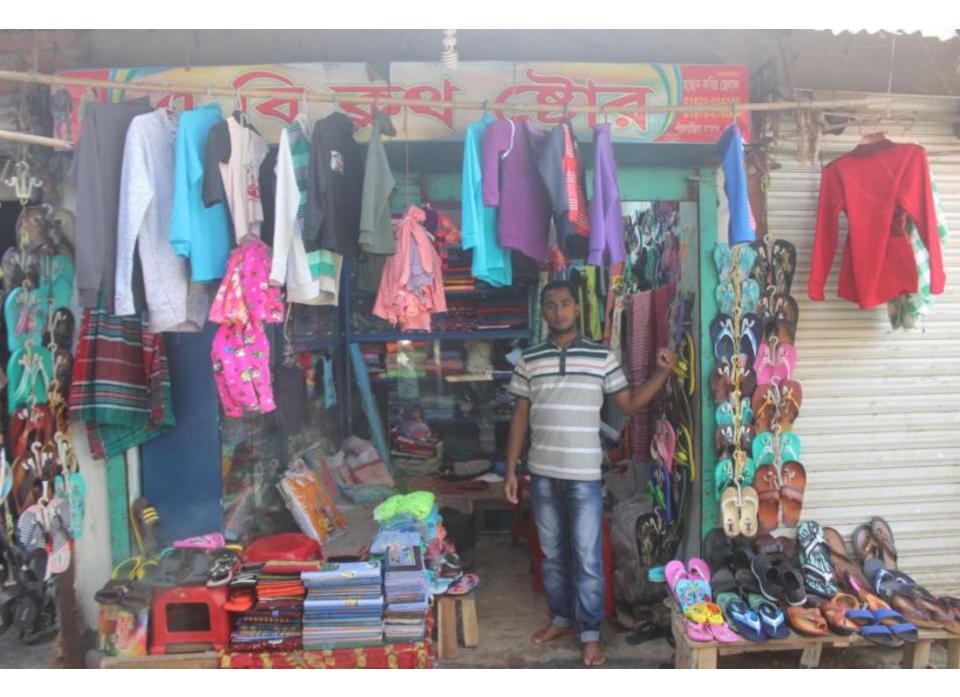

| Proposed Nobin Udyokta Business Info                 |   |                                                                                                                                                                                                                                                                                                                                                                               |  |  |
|------------------------------------------------------|---|-------------------------------------------------------------------------------------------------------------------------------------------------------------------------------------------------------------------------------------------------------------------------------------------------------------------------------------------------------------------------------|--|--|
| Business Name                                        | : | AB CLOTH                                                                                                                                                                                                                                                                                                                                                                      |  |  |
| Location                                             | : | Pasgasiya, Feni                                                                                                                                                                                                                                                                                                                                                               |  |  |
| Total Investment in BDT                              | : | BDT 689,000/-                                                                                                                                                                                                                                                                                                                                                                 |  |  |
| Financing                                            | : | Self BDT 609,000/- (from existing business) 88%<br>Required Investment BDT 80,000/- (as equity) 12%                                                                                                                                                                                                                                                                           |  |  |
| Present salary/drawings<br>from business (estimates) | : | 3DT 5,000                                                                                                                                                                                                                                                                                                                                                                     |  |  |
| Proposed Salary                                      | : | BDT 5,000                                                                                                                                                                                                                                                                                                                                                                     |  |  |
| Size of shop                                         | : | 12 ft x 10 ft= 120 square ft                                                                                                                                                                                                                                                                                                                                                  |  |  |
| Security                                             | : | 100,000                                                                                                                                                                                                                                                                                                                                                                       |  |  |
| Implementation                                       | : | <ul> <li>The business is planned to be scaled up by investment in existing goods like; Shirt, Pant,Baby Item,Lungi,Pungabi Etc.</li> <li>Average 25% gain on sales.</li> <li>The shop is rented.</li> <li>The business is operating by entrepreneur. Existing no employee.</li> <li>Collects goods from Dhaka, Chitagong</li> <li>Agreed grace period is 3 months.</li> </ul> |  |  |