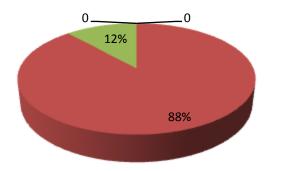

| Proposed Nobin Udyokta Business Info                 |   |                                                                                                                                                                                                                                                                                                                                                                               |  |  |
|------------------------------------------------------|---|-------------------------------------------------------------------------------------------------------------------------------------------------------------------------------------------------------------------------------------------------------------------------------------------------------------------------------------------------------------------------------|--|--|
| Business Name                                        | : | AB CLOTH                                                                                                                                                                                                                                                                                                                                                                      |  |  |
| Location                                             | : | Pasgasiya, Feni                                                                                                                                                                                                                                                                                                                                                               |  |  |
| Total Investment in BDT                              | : | BDT 689,000/-                                                                                                                                                                                                                                                                                                                                                                 |  |  |
| Financing                                            | : | Self BDT 609,000/- (from existing business) 88%<br>Required Investment BDT 80,000/- (as equity) 12%                                                                                                                                                                                                                                                                           |  |  |
| Present salary/drawings<br>from business (estimates) | : | 3DT 5,000                                                                                                                                                                                                                                                                                                                                                                     |  |  |
| Proposed Salary                                      | : | BDT 5,000                                                                                                                                                                                                                                                                                                                                                                     |  |  |
| Size of shop                                         | : | 12 ft x 10 ft= 120 square ft                                                                                                                                                                                                                                                                                                                                                  |  |  |
| Security                                             | : | 100,000                                                                                                                                                                                                                                                                                                                                                                       |  |  |
| Implementation                                       | : | <ul> <li>The business is planned to be scaled up by investment in existing goods like; Shirt, Pant,Baby Item,Lungi,Pungabi Etc.</li> <li>Average 25% gain on sales.</li> <li>The shop is rented.</li> <li>The business is operating by entrepreneur. Existing no employee.</li> <li>Collects goods from Dhaka, Chitagong</li> <li>Agreed grace period is 3 months.</li> </ul> |  |  |