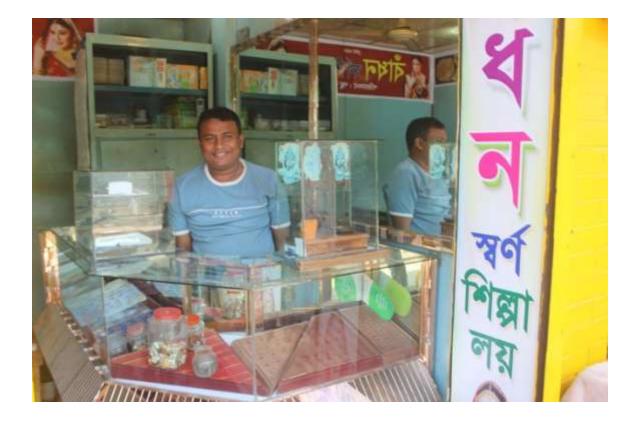

| Proposed Nobin Udyokta Business Info                 |   |                                                                                                                                                                                                                                                                                                                                                                                                                      |  |  |
|------------------------------------------------------|---|----------------------------------------------------------------------------------------------------------------------------------------------------------------------------------------------------------------------------------------------------------------------------------------------------------------------------------------------------------------------------------------------------------------------|--|--|
| Business Name                                        | : | BADHON SWARNA SILPALAY                                                                                                                                                                                                                                                                                                                                                                                               |  |  |
| Location                                             | : | Ranir Hat Bazar, Feni                                                                                                                                                                                                                                                                                                                                                                                                |  |  |
| Total Investment in BDT                              | : | BDT 548,000/-                                                                                                                                                                                                                                                                                                                                                                                                        |  |  |
| Financing                                            | : | Self BDT 468,000/- (from existing business) 85%<br>Required Investment BDT 80,000/- (as equity) 15 %                                                                                                                                                                                                                                                                                                                 |  |  |
| Present salary/drawings<br>from business (estimates) | : | BDT 5,000                                                                                                                                                                                                                                                                                                                                                                                                            |  |  |
| Proposed Salary                                      | : | BDT 5,000                                                                                                                                                                                                                                                                                                                                                                                                            |  |  |
| Size of shop                                         | : | 10 ft x 15 ft= 150 square ft                                                                                                                                                                                                                                                                                                                                                                                         |  |  |
| Security of the shop                                 | : | 50,000                                                                                                                                                                                                                                                                                                                                                                                                               |  |  |
| Implementation                                       | : | <ul> <li>The business is planned to be scaled up by investment in existing goods like; Gold , Silver etc .</li> <li>Average 10% gain on sales.</li> <li>The business is operating by entrepreneur. Existing 01 employee.</li> <li>After getting equity fund one employee will be appointed.</li> <li>The shop is not rented.</li> <li>Collects goods from Feni.</li> <li>Agreed grace period is 3 months.</li> </ul> |  |  |