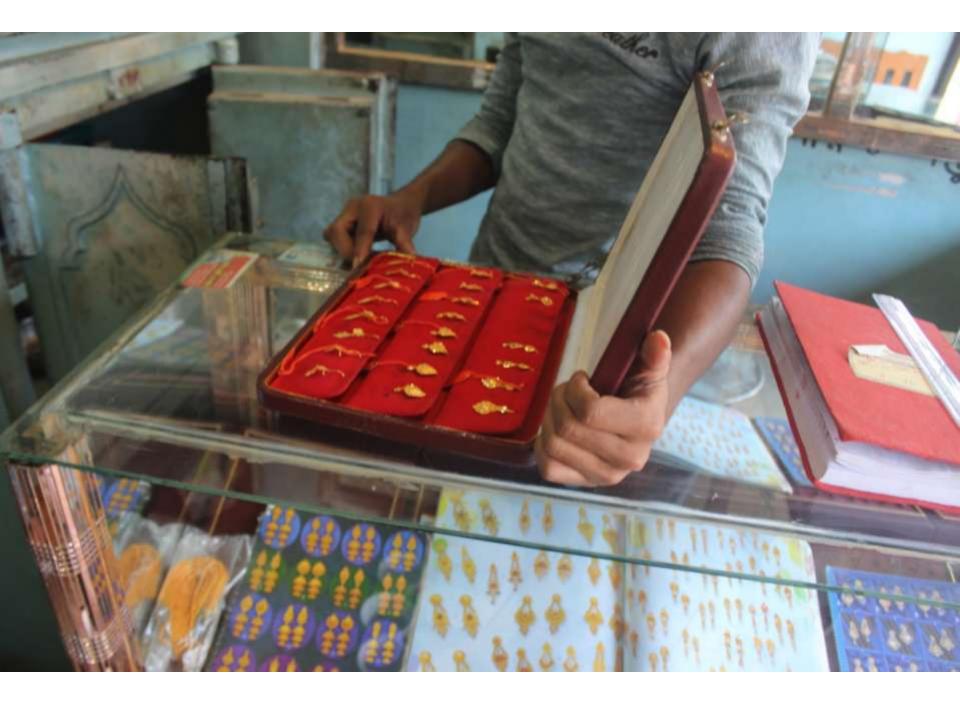

| Proposed Nobin Udyokta Business Info                 |   |                                                                                                                                                                                                                                                                                                                                                                                                                      |  |  |
|------------------------------------------------------|---|----------------------------------------------------------------------------------------------------------------------------------------------------------------------------------------------------------------------------------------------------------------------------------------------------------------------------------------------------------------------------------------------------------------------|--|--|
| Business Name                                        | : | BADHON SWARNA SILPALAY                                                                                                                                                                                                                                                                                                                                                                                               |  |  |
| Location                                             | : | Ranir Hat Bazar, Feni                                                                                                                                                                                                                                                                                                                                                                                                |  |  |
| Total Investment in BDT                              | : | BDT 548,000/-                                                                                                                                                                                                                                                                                                                                                                                                        |  |  |
| Financing                                            | : | Self BDT 468,000/- (from existing business) 85%<br>Required Investment BDT 80,000/- (as equity) 15 %                                                                                                                                                                                                                                                                                                                 |  |  |
| Present salary/drawings<br>from business (estimates) | : | BDT 5,000                                                                                                                                                                                                                                                                                                                                                                                                            |  |  |
| Proposed Salary                                      | : | BDT 5,000                                                                                                                                                                                                                                                                                                                                                                                                            |  |  |
| Size of shop                                         | : | 10 ft x 15 ft= 150 square ft                                                                                                                                                                                                                                                                                                                                                                                         |  |  |
| Security of the shop                                 | : | 50,000                                                                                                                                                                                                                                                                                                                                                                                                               |  |  |
| Implementation                                       | : | <ul> <li>The business is planned to be scaled up by investment in existing goods like; Gold , Silver etc .</li> <li>Average 10% gain on sales.</li> <li>The business is operating by entrepreneur. Existing 01 employee.</li> <li>After getting equity fund one employee will be appointed.</li> <li>The shop is not rented.</li> <li>Collects goods from Feni.</li> <li>Agreed grace period is 3 months.</li> </ul> |  |  |