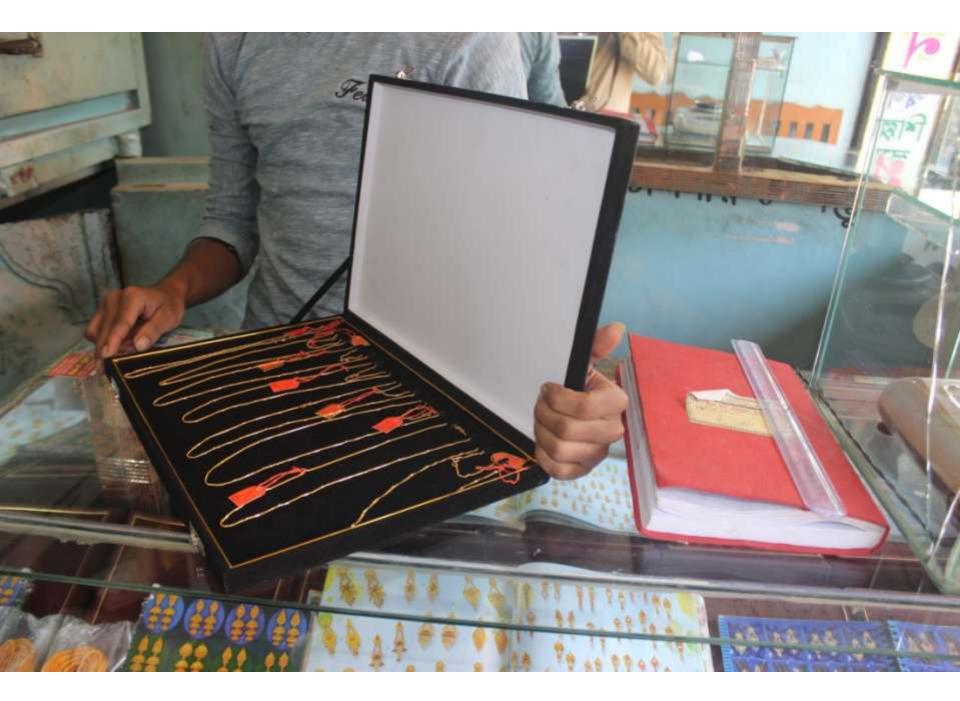

| Proposed Nobin Udyokta Business Info                 |   |                                                                                                                                                                                                                                                                                                                                                                                                                      |  |  |
|------------------------------------------------------|---|----------------------------------------------------------------------------------------------------------------------------------------------------------------------------------------------------------------------------------------------------------------------------------------------------------------------------------------------------------------------------------------------------------------------|--|--|
| Business Name                                        | : | BADHON SWARNA SILPALAY                                                                                                                                                                                                                                                                                                                                                                                               |  |  |
| Location                                             | : | Ranir Hat Bazar, Feni                                                                                                                                                                                                                                                                                                                                                                                                |  |  |
| Total Investment in BDT                              | : | BDT 548,000/-                                                                                                                                                                                                                                                                                                                                                                                                        |  |  |
| Financing                                            | : | Self BDT 468,000/- (from existing business) 85%<br>Required Investment BDT 80,000/- (as equity) 15 %                                                                                                                                                                                                                                                                                                                 |  |  |
| Present salary/drawings<br>from business (estimates) | : | BDT 5,000                                                                                                                                                                                                                                                                                                                                                                                                            |  |  |
| Proposed Salary                                      | : | BDT 5,000                                                                                                                                                                                                                                                                                                                                                                                                            |  |  |
| Size of shop                                         | : | 10 ft x 15 ft= 150 square ft                                                                                                                                                                                                                                                                                                                                                                                         |  |  |
| Security of the shop                                 | : | 50,000                                                                                                                                                                                                                                                                                                                                                                                                               |  |  |
| Implementation                                       | : | <ul> <li>The business is planned to be scaled up by investment in existing goods like; Gold , Silver etc .</li> <li>Average 10% gain on sales.</li> <li>The business is operating by entrepreneur. Existing 01 employee.</li> <li>After getting equity fund one employee will be appointed.</li> <li>The shop is not rented.</li> <li>Collects goods from Feni.</li> <li>Agreed grace period is 3 months.</li> </ul> |  |  |