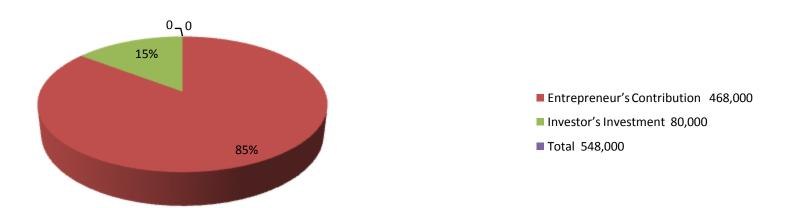

| Investment Breakdown |          |          |                |  |  |  |
|----------------------|----------|----------|----------------|--|--|--|
| Particulars          | Existing | Proposed | Proposed Total |  |  |  |
| Gold                 | 400,000  | 50,000   | 460,0000       |  |  |  |
| Silver               | 18,000   | 30,000   | 58,000         |  |  |  |
| Security             | 50,000   |          | 50,000         |  |  |  |
| Total                | 468,000  | 80,000   | 548,0000       |  |  |  |