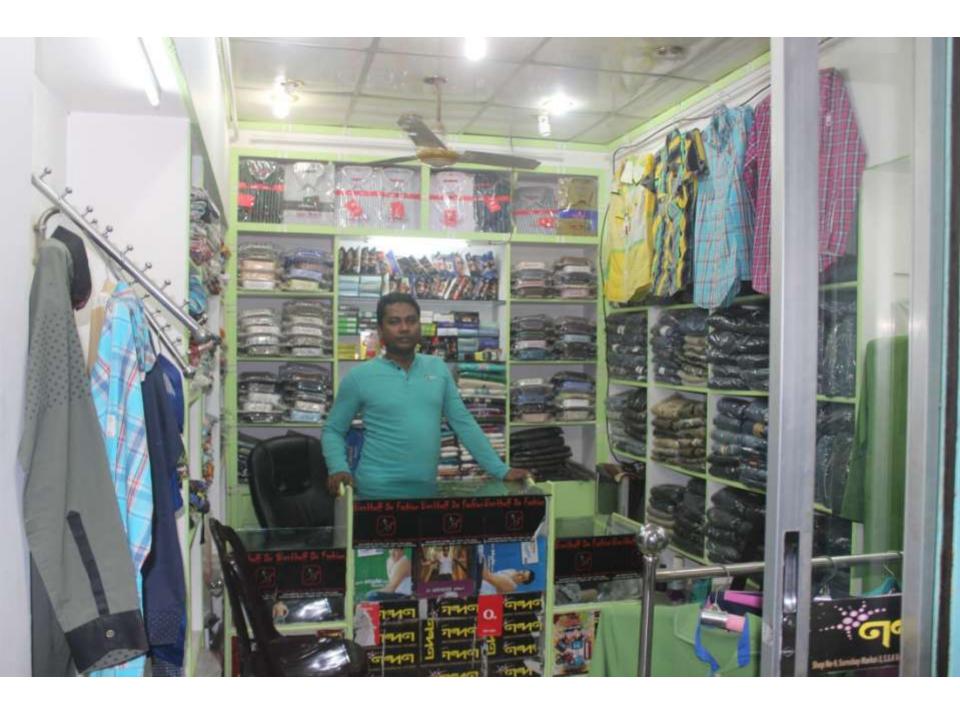

| Proposed Nobin Udyokta Business Info              |          |                                                                                                                                                                                                                                                                                                                                                                                                      |  |  |  |  |
|---------------------------------------------------|----------|------------------------------------------------------------------------------------------------------------------------------------------------------------------------------------------------------------------------------------------------------------------------------------------------------------------------------------------------------------------------------------------------------|--|--|--|--|
| Business Name                                     | :        | NEW NANDON GARMENTS                                                                                                                                                                                                                                                                                                                                                                                  |  |  |  |  |
| Location                                          | :        | Pasgasiya, Feni                                                                                                                                                                                                                                                                                                                                                                                      |  |  |  |  |
| Total Investment in BDT                           | :        | BDT 507,300/-                                                                                                                                                                                                                                                                                                                                                                                        |  |  |  |  |
| Financing                                         | :        | Self BDT 427,300/- (from existing business) 84% Required Investment BDT 80,000/- (as equity) 16%                                                                                                                                                                                                                                                                                                     |  |  |  |  |
| Present salary/drawings from business (estimates) | :        | BDT 5,000                                                                                                                                                                                                                                                                                                                                                                                            |  |  |  |  |
| Proposed Salary                                   | <b>:</b> | BDT 5,000                                                                                                                                                                                                                                                                                                                                                                                            |  |  |  |  |
| Size of shop                                      | :        | 8 ft x 12 ft= 96 square ft                                                                                                                                                                                                                                                                                                                                                                           |  |  |  |  |
| Security                                          | :        | 100,000                                                                                                                                                                                                                                                                                                                                                                                              |  |  |  |  |
| Implementation                                    | :        | <ul> <li>The business is planned to be scaled up by investment in existing goods like; Shirt, Pant, Pungabi, under ware money bag, belt, hoshiary Etc.</li> <li>Average 25% gain on sales.</li> <li>The shop is rented.</li> <li>The business is operating by entrepreneur. Existing no employee.</li> <li>Collects goods from Dhaka, Chitagong</li> <li>Agreed grace period is 3 months.</li> </ul> |  |  |  |  |