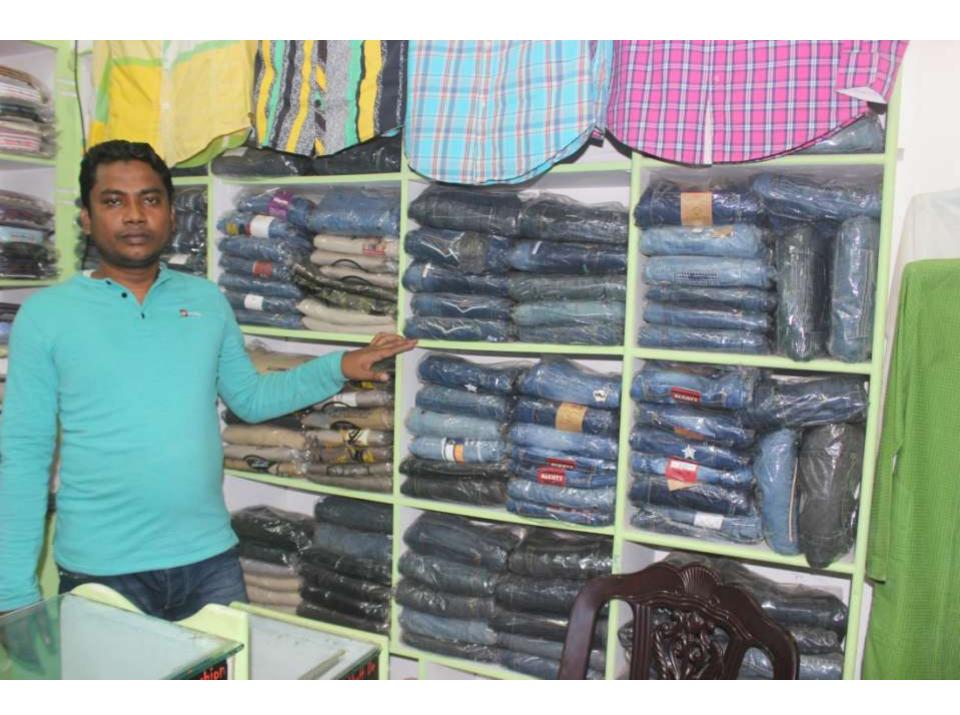

| Proposed Nobin Udyokta Business Info              |          |                                                                                                                                                                                                                                                                                                                                                                                                      |  |  |  |  |
|---------------------------------------------------|----------|------------------------------------------------------------------------------------------------------------------------------------------------------------------------------------------------------------------------------------------------------------------------------------------------------------------------------------------------------------------------------------------------------|--|--|--|--|
| Business Name                                     | :        | NEW NANDON GARMENTS                                                                                                                                                                                                                                                                                                                                                                                  |  |  |  |  |
| Location                                          | :        | Pasgasiya, Feni                                                                                                                                                                                                                                                                                                                                                                                      |  |  |  |  |
| Total Investment in BDT                           | :        | BDT 507,300/-                                                                                                                                                                                                                                                                                                                                                                                        |  |  |  |  |
| Financing                                         | :        | Self BDT 427,300/- (from existing business) 84% Required Investment BDT 80,000/- (as equity) 16%                                                                                                                                                                                                                                                                                                     |  |  |  |  |
| Present salary/drawings from business (estimates) | :        | BDT 5,000                                                                                                                                                                                                                                                                                                                                                                                            |  |  |  |  |
| Proposed Salary                                   | <b>:</b> | BDT 5,000                                                                                                                                                                                                                                                                                                                                                                                            |  |  |  |  |
| Size of shop                                      | :        | 8 ft x 12 ft= 96 square ft                                                                                                                                                                                                                                                                                                                                                                           |  |  |  |  |
| Security                                          | :        | 100,000                                                                                                                                                                                                                                                                                                                                                                                              |  |  |  |  |
| Implementation                                    | :        | <ul> <li>The business is planned to be scaled up by investment in existing goods like; Shirt, Pant, Pungabi, under ware money bag, belt, hoshiary Etc.</li> <li>Average 25% gain on sales.</li> <li>The shop is rented.</li> <li>The business is operating by entrepreneur. Existing no employee.</li> <li>Collects goods from Dhaka, Chitagong</li> <li>Agreed grace period is 3 months.</li> </ul> |  |  |  |  |