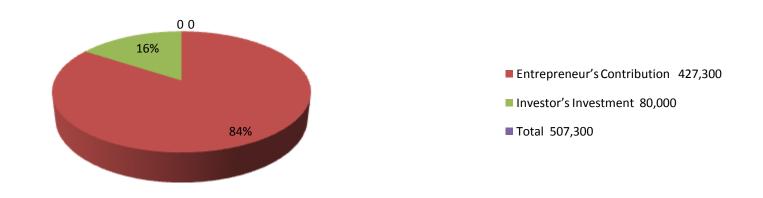

| Proposed Nobin Udyokta Business Info              |          |                                                                                                                                                                                                                                                                                                                                                                                                      |  |  |  |  |
|---------------------------------------------------|----------|------------------------------------------------------------------------------------------------------------------------------------------------------------------------------------------------------------------------------------------------------------------------------------------------------------------------------------------------------------------------------------------------------|--|--|--|--|
| Business Name                                     | :        | NEW NANDON GARMENTS                                                                                                                                                                                                                                                                                                                                                                                  |  |  |  |  |
| Location                                          | :        | Pasgasiya, Feni                                                                                                                                                                                                                                                                                                                                                                                      |  |  |  |  |
| Total Investment in BDT                           | :        | BDT 507,300/-                                                                                                                                                                                                                                                                                                                                                                                        |  |  |  |  |
| Financing                                         | :        | Self BDT 427,300/- (from existing business) 84% Required Investment BDT 80,000/- (as equity) 16%                                                                                                                                                                                                                                                                                                     |  |  |  |  |
| Present salary/drawings from business (estimates) | :        | BDT 5,000                                                                                                                                                                                                                                                                                                                                                                                            |  |  |  |  |
| Proposed Salary                                   | <b>:</b> | BDT 5,000                                                                                                                                                                                                                                                                                                                                                                                            |  |  |  |  |
| Size of shop                                      | :        | 8 ft x 12 ft= 96 square ft                                                                                                                                                                                                                                                                                                                                                                           |  |  |  |  |
| Security                                          | :        | 100,000                                                                                                                                                                                                                                                                                                                                                                                              |  |  |  |  |
| Implementation                                    | :        | <ul> <li>The business is planned to be scaled up by investment in existing goods like; Shirt, Pant, Pungabi, under ware money bag, belt, hoshiary Etc.</li> <li>Average 25% gain on sales.</li> <li>The shop is rented.</li> <li>The business is operating by entrepreneur. Existing no employee.</li> <li>Collects goods from Dhaka, Chitagong</li> <li>Agreed grace period is 3 months.</li> </ul> |  |  |  |  |

#### **Investment Breakdown**

|                |          | Proposed   |                 |     |            |        |          |
|----------------|----------|------------|-----------------|-----|------------|--------|----------|
| Particulars    | Qty.     | Unit Price | it Price Amount |     | Unit Price | Amount | Proposed |
|                | <u> </u> |            | (BDT)           |     |            | (BDT)  | Total    |
| Pant           | 240      | 450        | 108000          | 44  | 450        | 20000  | 128,000  |
| Shirt          | 200      | 500        | 100000          | 40  | 500        | 20,000 | 120,000  |
| T -shirt       | 200      | 180        | 36000           | 111 | 180        | 20,000 | 56,000   |
| Punjabi        | 70       | 520        | 36400           | 38  | 520        | 20,000 | 56,400   |
| Under ware     | 150      | 110        | 16500           |     |            |        | 16500    |
| Money bag,belt | 150      | 150        | 22500           |     |            |        | 22500    |
| Hosiery        | 100      | 80         | 4000            |     |            | 1      | 4000     |
| Security       | 1        | 0          | 100000          |     |            |        | 100,000  |
| Total          |          |            | 427300          |     |            | 80,000 | 5070300  |