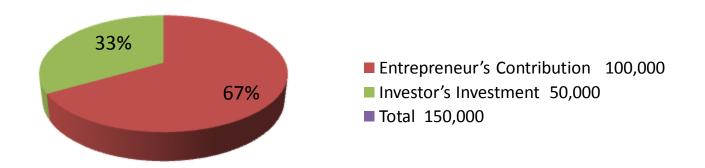

### **Proposed Nobin Udyokta Business Info**

| Proposed Nobin Udyokta Business Into              |   |                                                                                                                                                                                                                                                                                                                                                                                                                               |  |
|---------------------------------------------------|---|-------------------------------------------------------------------------------------------------------------------------------------------------------------------------------------------------------------------------------------------------------------------------------------------------------------------------------------------------------------------------------------------------------------------------------|--|
| Business Name                                     | : | RUDRA TELECOM                                                                                                                                                                                                                                                                                                                                                                                                                 |  |
| Location                                          | : | Sadar Hashpatal Mor,Birinchi, Feni                                                                                                                                                                                                                                                                                                                                                                                            |  |
| Total Investment in BDT                           | : | BDT 150,000/-                                                                                                                                                                                                                                                                                                                                                                                                                 |  |
| Financing                                         | : | Self BDT 100,000/-(from existing business) 67%                                                                                                                                                                                                                                                                                                                                                                                |  |
|                                                   |   | Required Investment BDT 50,000/-(as equity) 33%                                                                                                                                                                                                                                                                                                                                                                               |  |
| Present salary/drawings from business (estimates) | : | BDT 5,000/-                                                                                                                                                                                                                                                                                                                                                                                                                   |  |
| Proposed Salary                                   | : | BDT 5,000/-                                                                                                                                                                                                                                                                                                                                                                                                                   |  |
| Size of shop                                      | : | 6ft x 5 ft=30 square ft                                                                                                                                                                                                                                                                                                                                                                                                       |  |
| Security of the shop                              | : | BDT 100000/-                                                                                                                                                                                                                                                                                                                                                                                                                  |  |
| Implementation                                    | : | <ul> <li>The business is planned to be scaled up by investment in existing goods like; Mobile accessories etc</li> <li>Average 25% gain on sale.</li> <li>The business is operating by entrepreneur. Existing 5 employees.</li> <li>One will be appointed in the future.</li> <li>The shop is rented.</li> <li>Shop is rented.</li> <li>Collects goods from, Feni Sadar.</li> <li>Agreed grace period is 3 months.</li> </ul> |  |

| Investment Breakdown     |          |          |        |  |
|--------------------------|----------|----------|--------|--|
|                          | Existing | Proposed | Total  |  |
| Mobile set               | 45,000   | 35,000   | 80000  |  |
| Battery                  | 7,000    | 10,000   | 17000  |  |
| Sim                      | 6,000    | 0        | 6000   |  |
| Charger                  | 8,000    | 0        | 8000   |  |
| Computere                | 24,000   | 0        | 24000  |  |
| Fan                      | 1,000    | 0        | 1000   |  |
| Mobile servicing machine | 3,500    | 0        | 3500   |  |
| Power supply             | 2000     | 0        | 2000   |  |
| Headphone, Battery       | 3500     | 5000     | 8500   |  |
|                          | 100,000  | 50,000   | 150000 |  |