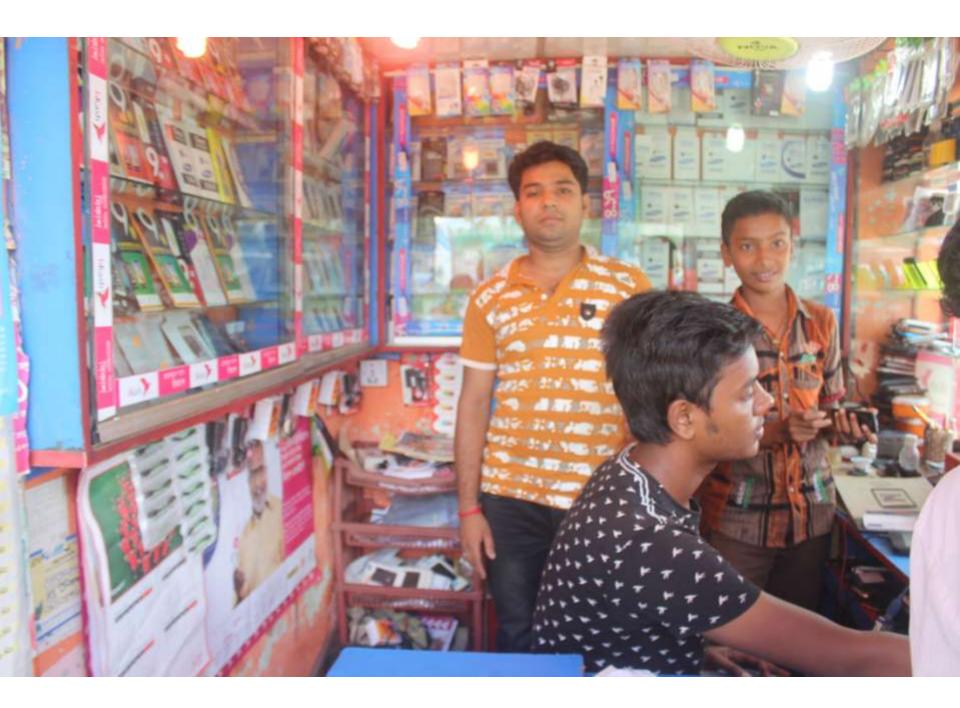

### **Proposed Nobin Udyokta Business Info**

| Proposed Nobin Udyokta Business Into              |   |                                                                                                                                                                                                                                                                                                                                                                                                                               |  |
|---------------------------------------------------|---|-------------------------------------------------------------------------------------------------------------------------------------------------------------------------------------------------------------------------------------------------------------------------------------------------------------------------------------------------------------------------------------------------------------------------------|--|
| Business Name                                     | : | RUDRA TELECOM                                                                                                                                                                                                                                                                                                                                                                                                                 |  |
| Location                                          | : | Sadar Hashpatal Mor,Birinchi, Feni                                                                                                                                                                                                                                                                                                                                                                                            |  |
| Total Investment in BDT                           | : | BDT 150,000/-                                                                                                                                                                                                                                                                                                                                                                                                                 |  |
| Financing                                         | : | Self BDT 100,000/-(from existing business) 67%                                                                                                                                                                                                                                                                                                                                                                                |  |
|                                                   |   | Required Investment BDT 50,000/-(as equity) 33%                                                                                                                                                                                                                                                                                                                                                                               |  |
| Present salary/drawings from business (estimates) | : | BDT 5,000/-                                                                                                                                                                                                                                                                                                                                                                                                                   |  |
| Proposed Salary                                   | : | BDT 5,000/-                                                                                                                                                                                                                                                                                                                                                                                                                   |  |
| Size of shop                                      | : | 6ft x 5 ft=30 square ft                                                                                                                                                                                                                                                                                                                                                                                                       |  |
| Security of the shop                              | : | BDT 100000/-                                                                                                                                                                                                                                                                                                                                                                                                                  |  |
| Implementation                                    | : | <ul> <li>The business is planned to be scaled up by investment in existing goods like; Mobile accessories etc</li> <li>Average 25% gain on sale.</li> <li>The business is operating by entrepreneur. Existing 5 employees.</li> <li>One will be appointed in the future.</li> <li>The shop is rented.</li> <li>Shop is rented.</li> <li>Collects goods from, Feni Sadar.</li> <li>Agreed grace period is 3 months.</li> </ul> |  |