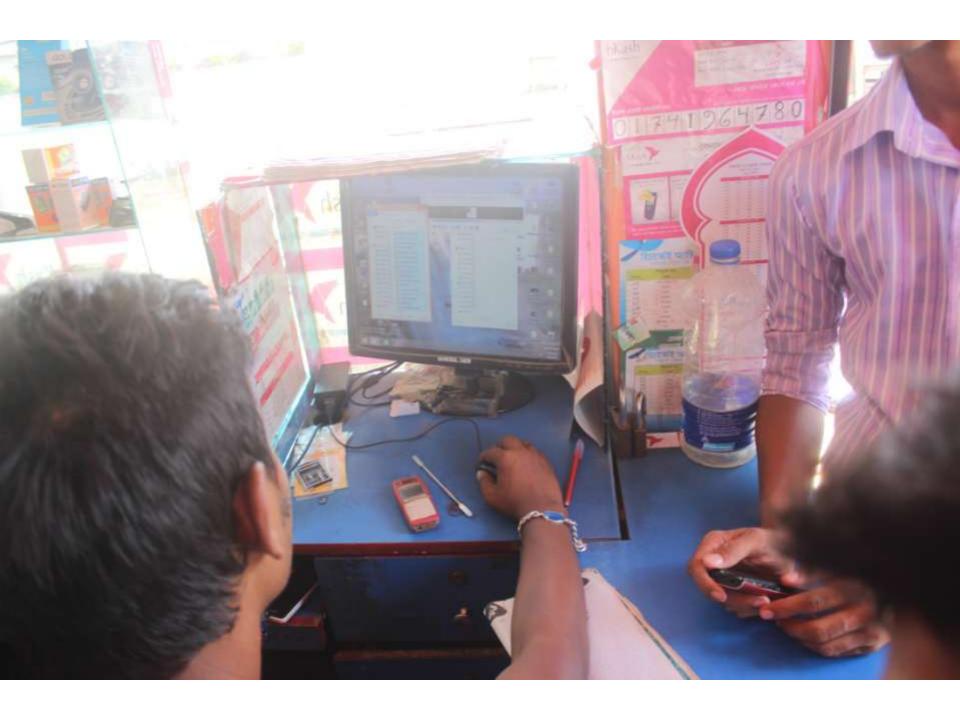

### **Proposed Nobin Udyokta Business Info**

| Proposed Nobin Udyokta Business Into              |   |                                                                                                                                                                                                                                                                                                                                                                                                                               |  |
|---------------------------------------------------|---|-------------------------------------------------------------------------------------------------------------------------------------------------------------------------------------------------------------------------------------------------------------------------------------------------------------------------------------------------------------------------------------------------------------------------------|--|
| Business Name                                     | : | RUDRA TELECOM                                                                                                                                                                                                                                                                                                                                                                                                                 |  |
| Location                                          | : | Sadar Hashpatal Mor,Birinchi, Feni                                                                                                                                                                                                                                                                                                                                                                                            |  |
| Total Investment in BDT                           | : | BDT 150,000/-                                                                                                                                                                                                                                                                                                                                                                                                                 |  |
| Financing                                         | : | Self BDT 100,000/-(from existing business) 67%                                                                                                                                                                                                                                                                                                                                                                                |  |
|                                                   |   | Required Investment BDT 50,000/-(as equity) 33%                                                                                                                                                                                                                                                                                                                                                                               |  |
| Present salary/drawings from business (estimates) | : | BDT 5,000/-                                                                                                                                                                                                                                                                                                                                                                                                                   |  |
| Proposed Salary                                   | : | BDT 5,000/-                                                                                                                                                                                                                                                                                                                                                                                                                   |  |
| Size of shop                                      | : | 6ft x 5 ft=30 square ft                                                                                                                                                                                                                                                                                                                                                                                                       |  |
| Security of the shop                              | : | BDT 100000/-                                                                                                                                                                                                                                                                                                                                                                                                                  |  |
| Implementation                                    | : | <ul> <li>The business is planned to be scaled up by investment in existing goods like; Mobile accessories etc</li> <li>Average 25% gain on sale.</li> <li>The business is operating by entrepreneur. Existing 5 employees.</li> <li>One will be appointed in the future.</li> <li>The shop is rented.</li> <li>Shop is rented.</li> <li>Collects goods from, Feni Sadar.</li> <li>Agreed grace period is 3 months.</li> </ul> |  |