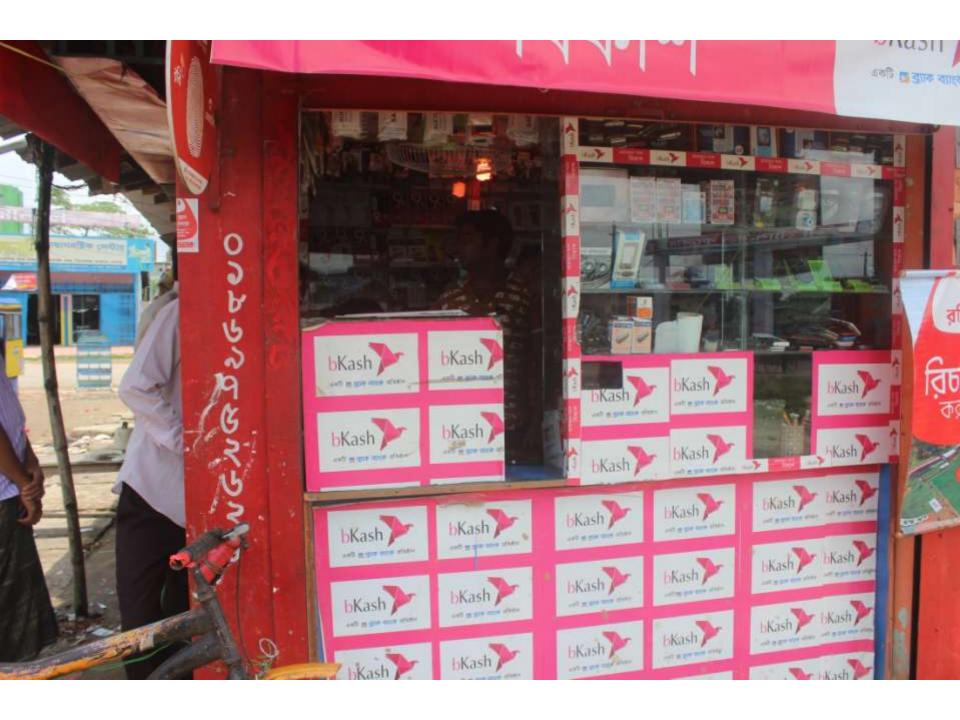

### **Proposed Nobin Udyokta Business Info**

| Proposed Nobin Udyokta Business Into              |   |                                                                                                                                                                                                                                                                                                                                                                                                                               |  |
|---------------------------------------------------|---|-------------------------------------------------------------------------------------------------------------------------------------------------------------------------------------------------------------------------------------------------------------------------------------------------------------------------------------------------------------------------------------------------------------------------------|--|
| Business Name                                     | : | RUDRA TELECOM                                                                                                                                                                                                                                                                                                                                                                                                                 |  |
| Location                                          | : | Sadar Hashpatal Mor,Birinchi, Feni                                                                                                                                                                                                                                                                                                                                                                                            |  |
| Total Investment in BDT                           | : | BDT 150,000/-                                                                                                                                                                                                                                                                                                                                                                                                                 |  |
| Financing                                         | : | Self BDT 100,000/-(from existing business) 67%                                                                                                                                                                                                                                                                                                                                                                                |  |
|                                                   |   | Required Investment BDT 50,000/-(as equity) 33%                                                                                                                                                                                                                                                                                                                                                                               |  |
| Present salary/drawings from business (estimates) | : | BDT 5,000/-                                                                                                                                                                                                                                                                                                                                                                                                                   |  |
| Proposed Salary                                   | : | BDT 5,000/-                                                                                                                                                                                                                                                                                                                                                                                                                   |  |
| Size of shop                                      | : | 6ft x 5 ft=30 square ft                                                                                                                                                                                                                                                                                                                                                                                                       |  |
| Security of the shop                              | : | BDT 100000/-                                                                                                                                                                                                                                                                                                                                                                                                                  |  |
| Implementation                                    | : | <ul> <li>The business is planned to be scaled up by investment in existing goods like; Mobile accessories etc</li> <li>Average 25% gain on sale.</li> <li>The business is operating by entrepreneur. Existing 5 employees.</li> <li>One will be appointed in the future.</li> <li>The shop is rented.</li> <li>Shop is rented.</li> <li>Collects goods from, Feni Sadar.</li> <li>Agreed grace period is 3 months.</li> </ul> |  |