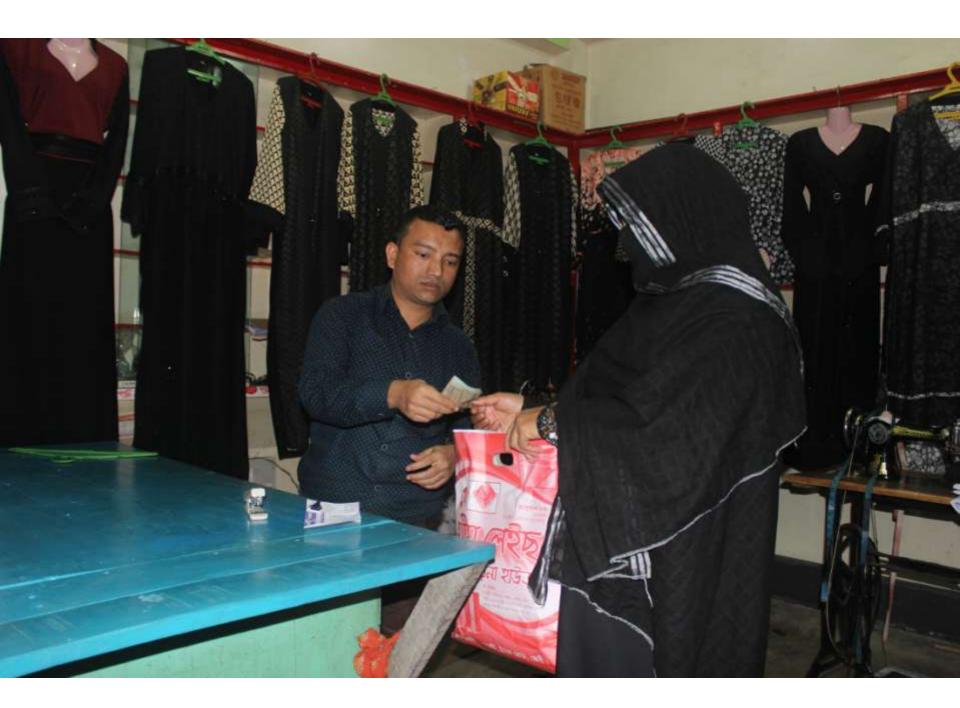

| Proposed Nobin Udyokta Business Info              |   |                                                                                                                                                                                                                                                                                                                                                                               |  |  |  |
|---------------------------------------------------|---|-------------------------------------------------------------------------------------------------------------------------------------------------------------------------------------------------------------------------------------------------------------------------------------------------------------------------------------------------------------------------------|--|--|--|
| Business Name                                     | : | IFTY BORKHA BAZAR                                                                                                                                                                                                                                                                                                                                                             |  |  |  |
| Location                                          | : | Sosordi Bazar, Feni                                                                                                                                                                                                                                                                                                                                                           |  |  |  |
| Total Investment in BDT                           | : | BDT 210,000/-                                                                                                                                                                                                                                                                                                                                                                 |  |  |  |
| Financing                                         | : | Self BDT 140,000/- (from existing business) 67% Required Investment BDT 70,000/- (as equity) 33%                                                                                                                                                                                                                                                                              |  |  |  |
| Present salary/drawings from business (estimates) | : | BDT 5,000                                                                                                                                                                                                                                                                                                                                                                     |  |  |  |
| Proposed Salary                                   | : | BDT 5,000                                                                                                                                                                                                                                                                                                                                                                     |  |  |  |
| Size of shop                                      | : | 12 ft x 12 ft= 144 square ft                                                                                                                                                                                                                                                                                                                                                  |  |  |  |
| Security                                          | : | BDT 40,000                                                                                                                                                                                                                                                                                                                                                                    |  |  |  |
| Implementation                                    | : | <ul> <li>The business is planned to be scaled up by investment in existing goods like; Borkha, long cloth, Than, Borkha pieces etc.</li> <li>Average 30% gain on sales.</li> <li>The shop is rented.</li> <li>The business is operating by entrepreneur. Existing 02 employee.</li> <li>Collects goods from Feni, Dhaka.</li> <li>Agreed grace period is 3 months.</li> </ul> |  |  |  |

# Pictures