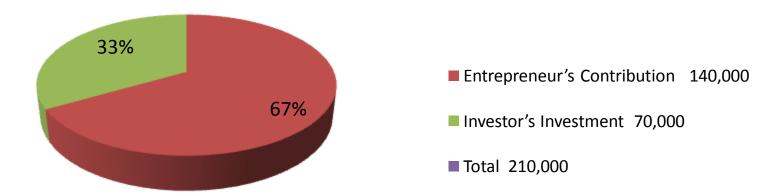

| Proposed Nobin Udyokta Business Info              |   |                                                                                                                                                                                                                                                                                                                                                                               |  |  |  |
|---------------------------------------------------|---|-------------------------------------------------------------------------------------------------------------------------------------------------------------------------------------------------------------------------------------------------------------------------------------------------------------------------------------------------------------------------------|--|--|--|
| Business Name                                     | : | IFTY BORKHA BAZAR                                                                                                                                                                                                                                                                                                                                                             |  |  |  |
| Location                                          | : | Sosordi Bazar, Feni                                                                                                                                                                                                                                                                                                                                                           |  |  |  |
| Total Investment in BDT                           | : | BDT 210,000/-                                                                                                                                                                                                                                                                                                                                                                 |  |  |  |
| Financing                                         | : | Self BDT 140,000/- (from existing business) 67% Required Investment BDT 70,000/- (as equity) 33%                                                                                                                                                                                                                                                                              |  |  |  |
| Present salary/drawings from business (estimates) | : | BDT 5,000                                                                                                                                                                                                                                                                                                                                                                     |  |  |  |
| Proposed Salary                                   | : | BDT 5,000                                                                                                                                                                                                                                                                                                                                                                     |  |  |  |
| Size of shop                                      | : | 12 ft x 12 ft= 144 square ft                                                                                                                                                                                                                                                                                                                                                  |  |  |  |
| Security                                          | : | BDT 40,000                                                                                                                                                                                                                                                                                                                                                                    |  |  |  |
| Implementation                                    | : | <ul> <li>The business is planned to be scaled up by investment in existing goods like; Borkha, long cloth, Than, Borkha pieces etc.</li> <li>Average 30% gain on sales.</li> <li>The shop is rented.</li> <li>The business is operating by entrepreneur. Existing 02 employee.</li> <li>Collects goods from Feni, Dhaka.</li> <li>Agreed grace period is 3 months.</li> </ul> |  |  |  |

960

3600

249360

128640

| <b>Investment</b> | Break  | lown |
|-------------------|--------|------|
| IIIVESTITIETIT    | DICANG |      |

|                | Exis                   | ting   |         | Proposed          |        |          |         |
|----------------|------------------------|--------|---------|-------------------|--------|----------|---------|
| Particulars    | Qty. Unit Price Amount |        | Qty     | <b>Unit Price</b> | Amount | Proposed |         |
|                |                        |        | (BDT)   |                   |        | (BDT)    | Total   |
| Sewing machine | 3                      | 750    | 22,500  | 0                 | 0      | 0        | 22,500  |
| Borkha         | 30                     | 1000   | 30,000  | 30                | 1000   | 30,000   | 60,000  |
| Borkha piece   | 40                     | 800    | 32,000  | 37                | 800    | 30,000   | 62,000  |
| Yearn , Sesser | 0                      | 0      | 5,500   | 0                 | 0      | 0        | 5,500   |
| Dopatta, scarf | 0                      | 0      | 10,000  | 0                 | 0      | 10,000   | 20,000  |
| Security       | 1                      | 40,000 | 40,000  | 0                 | 0      | 0        | 40,000  |
| Total          | 0                      | 0      | 140,000 | 0                 | 0      | 70,000   | 210,000 |