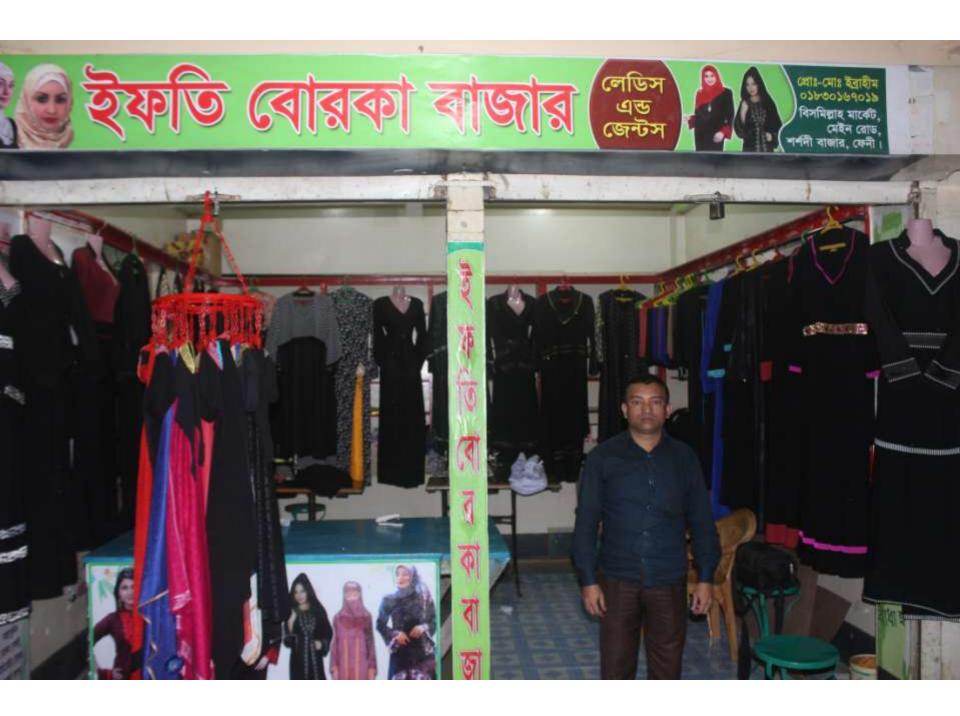

### Proposed NU Business Name: IFTY BORKHA BAZAR

Project identification and prepared by: Ramendra Nath Haldar Feni Sadar Unit, Feni

Project verified by: Susanta Kumar Bishwash

| Brief Bio of The Proposed Nobin Udyokta                                                                                                         |       |                                                                                                                                                                                                             |  |  |  |
|-------------------------------------------------------------------------------------------------------------------------------------------------|-------|-------------------------------------------------------------------------------------------------------------------------------------------------------------------------------------------------------------|--|--|--|
| Name                                                                                                                                            | :     | MD. IBRAHIM                                                                                                                                                                                                 |  |  |  |
| Age                                                                                                                                             | :     | 12-10-1983 ( 33 Years)                                                                                                                                                                                      |  |  |  |
| Education, till to date                                                                                                                         | :     | Class 8                                                                                                                                                                                                     |  |  |  |
| Marital status                                                                                                                                  | :     | Married                                                                                                                                                                                                     |  |  |  |
| Children                                                                                                                                        | :     | 01 Daughter                                                                                                                                                                                                 |  |  |  |
| No. of siblings:                                                                                                                                | :     | 03 Brothers 03 Sisters                                                                                                                                                                                      |  |  |  |
| Address                                                                                                                                         | :     | Vill: Foteh Pur; P.O: Sosordi; P.S: Feni Sadar; Dist: Feni                                                                                                                                                  |  |  |  |
| Parent's and GB related Info (i) Who is GB member (ii) Mother's name (iii) Father's name (iv) GB member's info                                  | : :   | Mother Father  NOOR JAHAN BEGUM  MD. JOYNAL ABDIN  Branch: Sosordi, Feni, Centre # 47 (Female),  Member ID: 4774/1, Group No: 03  Member since: 12-10-2001 to 10-04-2007 (06 Years)  First loan: BDT 5000/- |  |  |  |
| Further Information: (v) Who pays GB loan installment (vi) Mobile lady (vii) Grameen Education Loan (viii) Any other loan like GB, BRAC ASA etc | : : : | Existing loan: BDT 20,000 Outstanding loan: NIL NA No No No No                                                                                                                                              |  |  |  |

| Proposed Nobin Udyokta Business Info              |   |                                                                                                                                                                                                                                                                                                                                                                               |  |  |  |
|---------------------------------------------------|---|-------------------------------------------------------------------------------------------------------------------------------------------------------------------------------------------------------------------------------------------------------------------------------------------------------------------------------------------------------------------------------|--|--|--|
| Business Name                                     | : | IFTY BORKHA BAZAR                                                                                                                                                                                                                                                                                                                                                             |  |  |  |
| Location                                          | : | Sosordi Bazar, Feni                                                                                                                                                                                                                                                                                                                                                           |  |  |  |
| Total Investment in BDT                           | : | BDT 210,000/-                                                                                                                                                                                                                                                                                                                                                                 |  |  |  |
| Financing                                         | : | Self BDT 140,000/- (from existing business) 67% Required Investment BDT 70,000/- (as equity) 33%                                                                                                                                                                                                                                                                              |  |  |  |
| Present salary/drawings from business (estimates) | : | BDT 5,000                                                                                                                                                                                                                                                                                                                                                                     |  |  |  |
| Proposed Salary                                   | : | BDT 5,000                                                                                                                                                                                                                                                                                                                                                                     |  |  |  |
| Size of shop                                      | : | 12 ft x 12 ft= 144 square ft                                                                                                                                                                                                                                                                                                                                                  |  |  |  |
| Security                                          | : | BDT 40,000                                                                                                                                                                                                                                                                                                                                                                    |  |  |  |
| Implementation                                    | : | <ul> <li>The business is planned to be scaled up by investment in existing goods like; Borkha, long cloth, Than, Borkha pieces etc.</li> <li>Average 30% gain on sales.</li> <li>The shop is rented.</li> <li>The business is operating by entrepreneur. Existing 02 employee.</li> <li>Collects goods from Feni, Dhaka.</li> <li>Agreed grace period is 3 months.</li> </ul> |  |  |  |

# Pictures