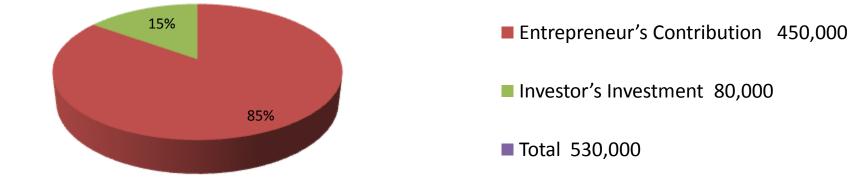

|                        | Ir   | vestment   | Breakdo | own      |                   |        |          |
|------------------------|------|------------|---------|----------|-------------------|--------|----------|
| Existing               |      |            |         | Proposed |                   |        |          |
| Particulars            | Qty. | Unit Price | Amount  | Qty      | <b>Unit Price</b> | Amount | Proposed |
|                        |      |            | (BDT)   |          |                   | (BDT)  | Total    |
| Biscuits               | 30   | 300        | 9,000   | 0        | 0                 | 0      | 3,600    |
| Теа                    | 200  | 200        | 40,000  | 0        | 0                 | 0      | 40,000   |
| Cold Drink             | 10   | 500        | 5,000   | 0        | 0                 | 0      | 2,400    |
| Juice                  | 5    | 800        | 4,000   | 0        | 0                 | 0      | 4,000    |
| Fast Food              | 1    | 0          | 3,000   | 0        | 0                 | 0      | 3,000    |
| Coffee                 | 15   | 490        | 7,350   | 0        | 0                 | 0      | 7,350    |
| Chocolate, Chips,      | 1    | 0          | 30,000  | 0        | 0                 | 0      | 30,000   |
| Condense Milk          | 7    | 2,290      | 16,030  | 0        | 0                 | 0      | 16,030   |
| Pickle, Jelly, Shosage | 1    | 0          | 15,000  | 0        | 0                 | 0      | 15,000   |
| Others                 | 1    | 0          | 20,620  | 0        | 0                 | 0      | 20,620   |
| Security               | 1    | 300,000    | 300,000 | 0        | 0                 | 0      | 300,000  |
| Total                  | 12   | 0          | 450,000 | 0        | 0                 | 80,000 | 530,000  |