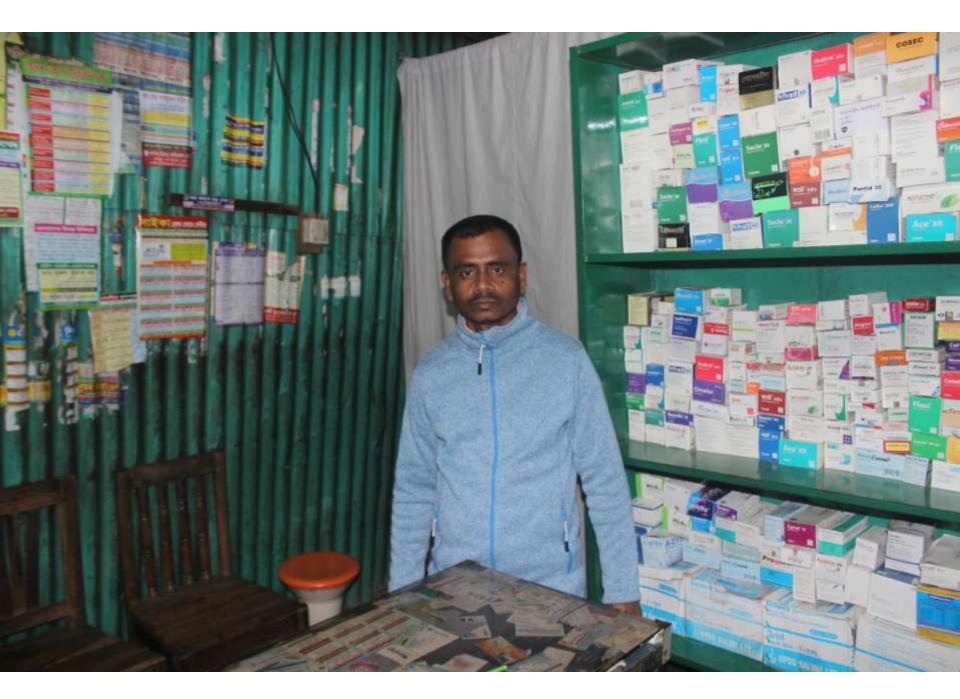

| Proposed Nobin Udyokta Business Info                    |   |                                                                                                                                                                                                                                                                                                                                                              |  |  |  |
|---------------------------------------------------------|---|--------------------------------------------------------------------------------------------------------------------------------------------------------------------------------------------------------------------------------------------------------------------------------------------------------------------------------------------------------------|--|--|--|
| Business Name                                           | : | KANON PHARMACY                                                                                                                                                                                                                                                                                                                                               |  |  |  |
| Location                                                | : | Old Sonagazi Busstand, Trang Road, Feni                                                                                                                                                                                                                                                                                                                      |  |  |  |
| Total Investment in BDT                                 | : | BDT 125,000/-                                                                                                                                                                                                                                                                                                                                                |  |  |  |
| Financing                                               | : | Self BDT 75,000/- (from existing business) 60%<br>Required Investment BDT 50,000/- (as equity) 40%                                                                                                                                                                                                                                                           |  |  |  |
| Present salary/drawings<br>from business<br>(estimates) | : | BDT 5,000                                                                                                                                                                                                                                                                                                                                                    |  |  |  |
| Proposed Salary                                         | : | BDT 5,000                                                                                                                                                                                                                                                                                                                                                    |  |  |  |
| Size of shop                                            | : | 14 ft x 12 ft= 168 square ft                                                                                                                                                                                                                                                                                                                                 |  |  |  |
| Security                                                | : | 15,000                                                                                                                                                                                                                                                                                                                                                       |  |  |  |
| Implementation                                          | : | <ul> <li>The business is planned to be scaled up by investment in existing goods like; Rolack, G max, Serap, Orsaline etc</li> <li>Average 16% gain on sales.</li> <li>The shop is rented.</li> <li>The business is operating by entrepreneur. Existing no employee.</li> <li>Collects goods from Feni.</li> <li>Agreed grace period is 3 months.</li> </ul> |  |  |  |

Pictures