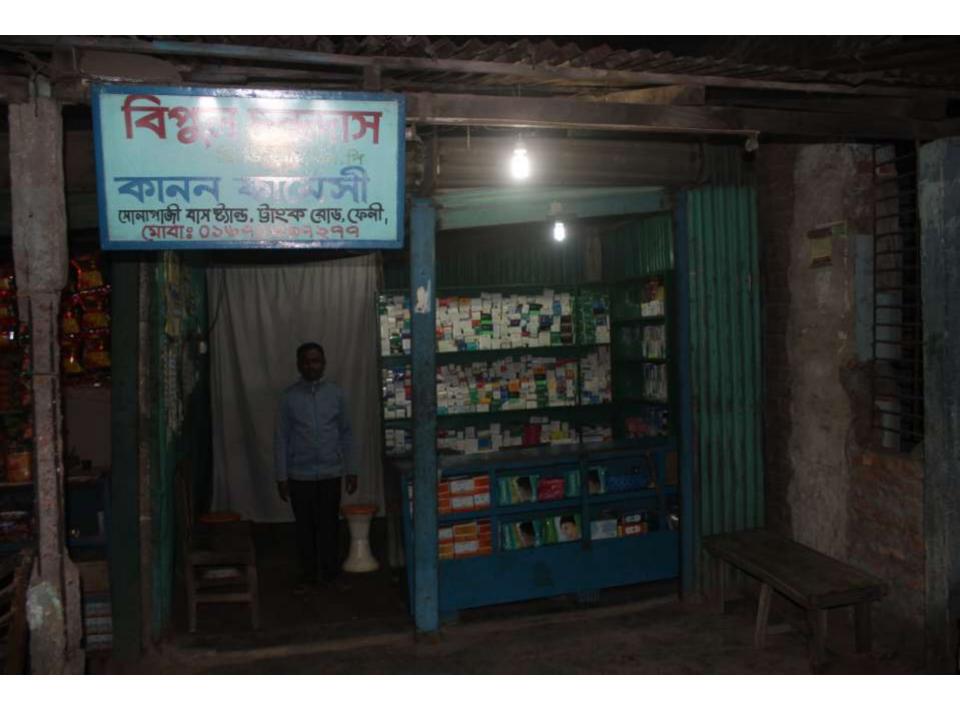

| Proposed Nobin Udyokta Business Info                    |   |                                                                                                                                                                                                                                                                                                                                                              |  |  |  |
|---------------------------------------------------------|---|--------------------------------------------------------------------------------------------------------------------------------------------------------------------------------------------------------------------------------------------------------------------------------------------------------------------------------------------------------------|--|--|--|
| Business Name                                           | : | KANON PHARMACY                                                                                                                                                                                                                                                                                                                                               |  |  |  |
| Location                                                | : | Old Sonagazi Busstand, Trang Road, Feni                                                                                                                                                                                                                                                                                                                      |  |  |  |
| Total Investment in BDT                                 | : | BDT 125,000/-                                                                                                                                                                                                                                                                                                                                                |  |  |  |
| Financing                                               | : | Self BDT 75,000/- (from existing business) 60%<br>Required Investment BDT 50,000/- (as equity) 40%                                                                                                                                                                                                                                                           |  |  |  |
| Present salary/drawings<br>from business<br>(estimates) | : | BDT 5,000                                                                                                                                                                                                                                                                                                                                                    |  |  |  |
| Proposed Salary                                         | : | BDT 5,000                                                                                                                                                                                                                                                                                                                                                    |  |  |  |
| Size of shop                                            | : | 14 ft x 12 ft= 168 square ft                                                                                                                                                                                                                                                                                                                                 |  |  |  |
| Security                                                | : | 15,000                                                                                                                                                                                                                                                                                                                                                       |  |  |  |
| Implementation                                          | : | <ul> <li>The business is planned to be scaled up by investment in existing goods like; Rolack, G max, Serap, Orsaline etc</li> <li>Average 16% gain on sales.</li> <li>The shop is rented.</li> <li>The business is operating by entrepreneur. Existing no employee.</li> <li>Collects goods from Feni.</li> <li>Agreed grace period is 3 months.</li> </ul> |  |  |  |

Pictures