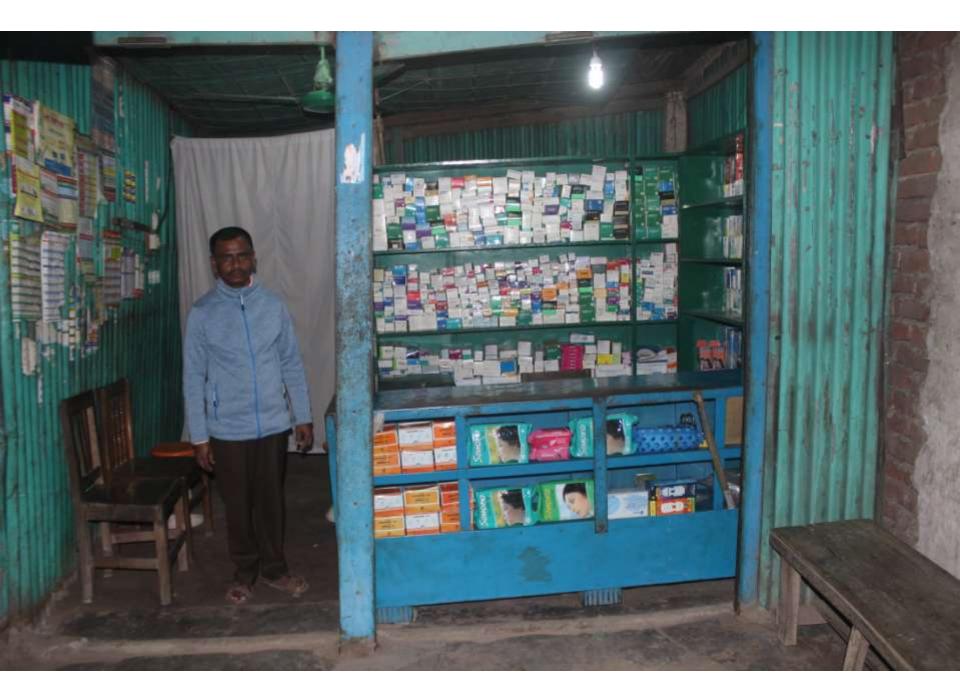

| Proposed Nobin Udyokta Business Info                    |   |                                                                                                                                                                                                                                                                                                                                                              |  |  |  |
|---------------------------------------------------------|---|--------------------------------------------------------------------------------------------------------------------------------------------------------------------------------------------------------------------------------------------------------------------------------------------------------------------------------------------------------------|--|--|--|
| Business Name                                           | : | KANON PHARMACY                                                                                                                                                                                                                                                                                                                                               |  |  |  |
| Location                                                | : | Old Sonagazi Busstand, Trang Road, Feni                                                                                                                                                                                                                                                                                                                      |  |  |  |
| Total Investment in BDT                                 | : | BDT 125,000/-                                                                                                                                                                                                                                                                                                                                                |  |  |  |
| Financing                                               | : | Self BDT 75,000/- (from existing business) 60%<br>Required Investment BDT 50,000/- (as equity) 40%                                                                                                                                                                                                                                                           |  |  |  |
| Present salary/drawings<br>from business<br>(estimates) | : | BDT 5,000                                                                                                                                                                                                                                                                                                                                                    |  |  |  |
| Proposed Salary                                         | : | BDT 5,000                                                                                                                                                                                                                                                                                                                                                    |  |  |  |
| Size of shop                                            | : | 14 ft x 12 ft= 168 square ft                                                                                                                                                                                                                                                                                                                                 |  |  |  |
| Security                                                | : | 15,000                                                                                                                                                                                                                                                                                                                                                       |  |  |  |
| Implementation                                          | : | <ul> <li>The business is planned to be scaled up by investment in existing goods like; Rolack, G max, Serap, Orsaline etc</li> <li>Average 16% gain on sales.</li> <li>The shop is rented.</li> <li>The business is operating by entrepreneur. Existing no employee.</li> <li>Collects goods from Feni.</li> <li>Agreed grace period is 3 months.</li> </ul> |  |  |  |

Pictures