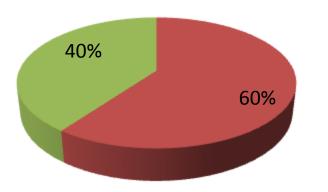

| Proposed Nobin Udyokta Business Info                    |   |                                                                                                                                                                                                                                                                                                                                                              |  |  |  |
|---------------------------------------------------------|---|--------------------------------------------------------------------------------------------------------------------------------------------------------------------------------------------------------------------------------------------------------------------------------------------------------------------------------------------------------------|--|--|--|
| Business Name                                           | : | KANON PHARMACY                                                                                                                                                                                                                                                                                                                                               |  |  |  |
| Location                                                | : | Old Sonagazi Busstand, Trang Road, Feni                                                                                                                                                                                                                                                                                                                      |  |  |  |
| Total Investment in BDT                                 | : | BDT 125,000/-                                                                                                                                                                                                                                                                                                                                                |  |  |  |
| Financing                                               | : | Self BDT 75,000/- (from existing business) 60%<br>Required Investment BDT 50,000/- (as equity) 40%                                                                                                                                                                                                                                                           |  |  |  |
| Present salary/drawings<br>from business<br>(estimates) | : | BDT 5,000                                                                                                                                                                                                                                                                                                                                                    |  |  |  |
| Proposed Salary                                         | : | BDT 5,000                                                                                                                                                                                                                                                                                                                                                    |  |  |  |
| Size of shop                                            | : | 14 ft x 12 ft= 168 square ft                                                                                                                                                                                                                                                                                                                                 |  |  |  |
| Security                                                | : | 15,000                                                                                                                                                                                                                                                                                                                                                       |  |  |  |
| Implementation                                          | : | <ul> <li>The business is planned to be scaled up by investment in existing goods like; Rolack, G max, Serap, Orsaline etc</li> <li>Average 16% gain on sales.</li> <li>The shop is rented.</li> <li>The business is operating by entrepreneur. Existing no employee.</li> <li>Collects goods from Feni.</li> <li>Agreed grace period is 3 months.</li> </ul> |  |  |  |