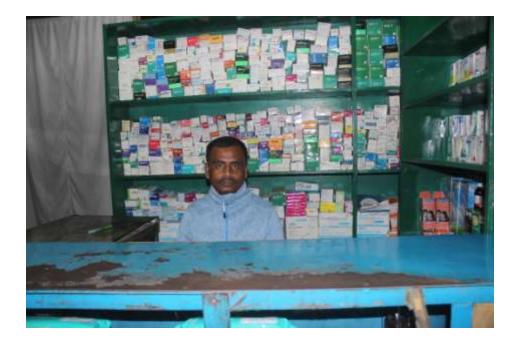

| Proposed Nobin Udyokta Business Info                    |   |                                                                                                                                                                                                                                                                                                                                                              |  |  |  |
|---------------------------------------------------------|---|--------------------------------------------------------------------------------------------------------------------------------------------------------------------------------------------------------------------------------------------------------------------------------------------------------------------------------------------------------------|--|--|--|
| Business Name                                           | : | KANON PHARMACY                                                                                                                                                                                                                                                                                                                                               |  |  |  |
| Location                                                | : | Old Sonagazi Busstand, Trang Road, Feni                                                                                                                                                                                                                                                                                                                      |  |  |  |
| Total Investment in BDT                                 | : | BDT 125,000/-                                                                                                                                                                                                                                                                                                                                                |  |  |  |
| Financing                                               | : | Self BDT 75,000/- (from existing business) 60%<br>Required Investment BDT 50,000/- (as equity) 40%                                                                                                                                                                                                                                                           |  |  |  |
| Present salary/drawings<br>from business<br>(estimates) | : | BDT 5,000                                                                                                                                                                                                                                                                                                                                                    |  |  |  |
| Proposed Salary                                         | : | BDT 5,000                                                                                                                                                                                                                                                                                                                                                    |  |  |  |
| Size of shop                                            | : | 14 ft x 12 ft= 168 square ft                                                                                                                                                                                                                                                                                                                                 |  |  |  |
| Security                                                | : | 15,000                                                                                                                                                                                                                                                                                                                                                       |  |  |  |
| Implementation                                          | : | <ul> <li>The business is planned to be scaled up by investment in existing goods like; Rolack, G max, Serap, Orsaline etc</li> <li>Average 16% gain on sales.</li> <li>The shop is rented.</li> <li>The business is operating by entrepreneur. Existing no employee.</li> <li>Collects goods from Feni.</li> <li>Agreed grace period is 3 months.</li> </ul> |  |  |  |

Pictures