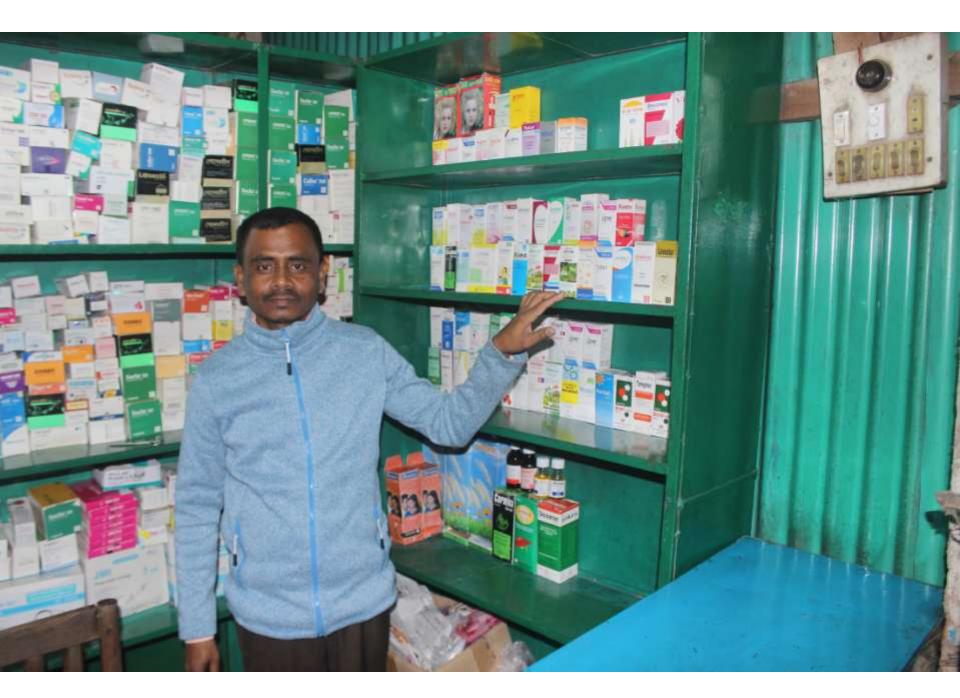

| Proposed Nobin Udyokta Business Info                    |   |                                                                                                                                                                                                                                                                                                                                                              |  |  |  |
|---------------------------------------------------------|---|--------------------------------------------------------------------------------------------------------------------------------------------------------------------------------------------------------------------------------------------------------------------------------------------------------------------------------------------------------------|--|--|--|
| Business Name                                           | : | KANON PHARMACY                                                                                                                                                                                                                                                                                                                                               |  |  |  |
| Location                                                | : | Old Sonagazi Busstand, Trang Road, Feni                                                                                                                                                                                                                                                                                                                      |  |  |  |
| Total Investment in BDT                                 | : | BDT 125,000/-                                                                                                                                                                                                                                                                                                                                                |  |  |  |
| Financing                                               | : | Self BDT 75,000/- (from existing business) 60%<br>Required Investment BDT 50,000/- (as equity) 40%                                                                                                                                                                                                                                                           |  |  |  |
| Present salary/drawings<br>from business<br>(estimates) | : | BDT 5,000                                                                                                                                                                                                                                                                                                                                                    |  |  |  |
| Proposed Salary                                         | : | BDT 5,000                                                                                                                                                                                                                                                                                                                                                    |  |  |  |
| Size of shop                                            | : | 14 ft x 12 ft= 168 square ft                                                                                                                                                                                                                                                                                                                                 |  |  |  |
| Security                                                | : | 15,000                                                                                                                                                                                                                                                                                                                                                       |  |  |  |
| Implementation                                          | : | <ul> <li>The business is planned to be scaled up by investment in existing goods like; Rolack, G max, Serap, Orsaline etc</li> <li>Average 16% gain on sales.</li> <li>The shop is rented.</li> <li>The business is operating by entrepreneur. Existing no employee.</li> <li>Collects goods from Feni.</li> <li>Agreed grace period is 3 months.</li> </ul> |  |  |  |

Pictures