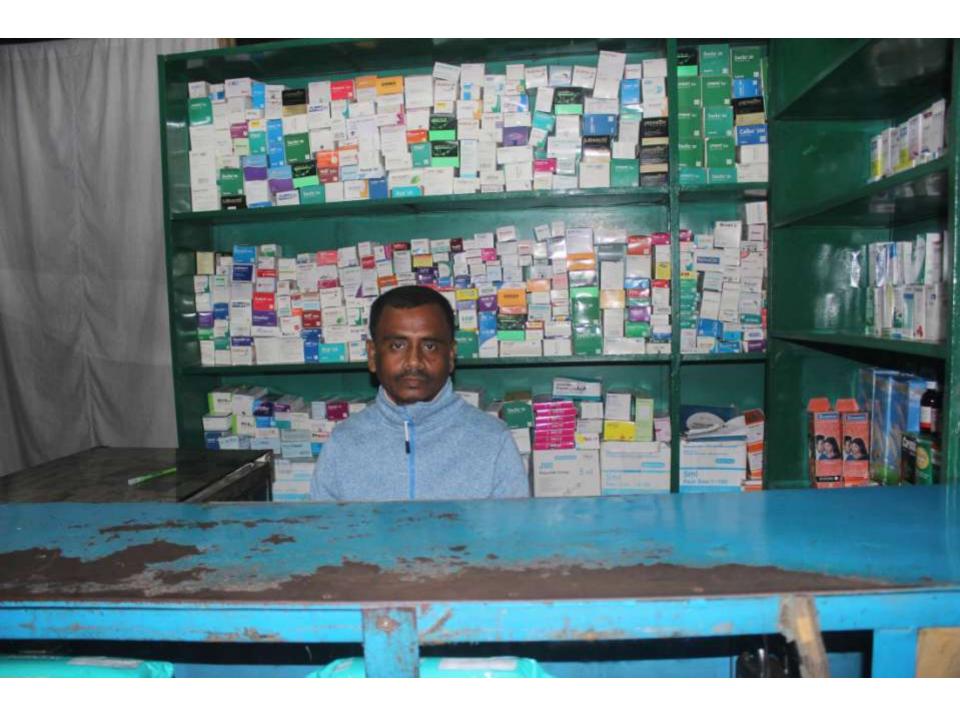

| Proposed Nobin Udyokta Business Info                    |   |                                                                                                                                                                                                                                                                                                                                                              |  |  |  |
|---------------------------------------------------------|---|--------------------------------------------------------------------------------------------------------------------------------------------------------------------------------------------------------------------------------------------------------------------------------------------------------------------------------------------------------------|--|--|--|
| Business Name                                           | : | KANON PHARMACY                                                                                                                                                                                                                                                                                                                                               |  |  |  |
| Location                                                | : | Old Sonagazi Busstand, Trang Road, Feni                                                                                                                                                                                                                                                                                                                      |  |  |  |
| Total Investment in BDT                                 | : | BDT 125,000/-                                                                                                                                                                                                                                                                                                                                                |  |  |  |
| Financing                                               | : | Self BDT 75,000/- (from existing business) 60%<br>Required Investment BDT 50,000/- (as equity) 40%                                                                                                                                                                                                                                                           |  |  |  |
| Present salary/drawings<br>from business<br>(estimates) | : | BDT 5,000                                                                                                                                                                                                                                                                                                                                                    |  |  |  |
| Proposed Salary                                         | : | BDT 5,000                                                                                                                                                                                                                                                                                                                                                    |  |  |  |
| Size of shop                                            | : | 14 ft x 12 ft= 168 square ft                                                                                                                                                                                                                                                                                                                                 |  |  |  |
| Security                                                | : | 15,000                                                                                                                                                                                                                                                                                                                                                       |  |  |  |
| Implementation                                          | : | <ul> <li>The business is planned to be scaled up by investment in existing goods like; Rolack, G max, Serap, Orsaline etc</li> <li>Average 16% gain on sales.</li> <li>The shop is rented.</li> <li>The business is operating by entrepreneur. Existing no employee.</li> <li>Collects goods from Feni.</li> <li>Agreed grace period is 3 months.</li> </ul> |  |  |  |

Pictures