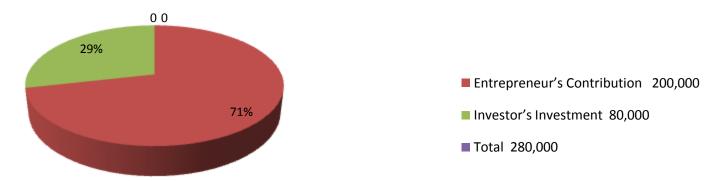

| Proposed Nobin Udyokta Business Info              |   |                                                                                                                                                                                                                                                                                                                                                                                 |  |  |  |
|---------------------------------------------------|---|---------------------------------------------------------------------------------------------------------------------------------------------------------------------------------------------------------------------------------------------------------------------------------------------------------------------------------------------------------------------------------|--|--|--|
| Business Name                                     | : | MS S.D MACHINARIES                                                                                                                                                                                                                                                                                                                                                              |  |  |  |
| Location                                          | : | Lalpol Bazar, Feni                                                                                                                                                                                                                                                                                                                                                              |  |  |  |
| Total Investment in BDT                           | : | BDT 280,000/-                                                                                                                                                                                                                                                                                                                                                                   |  |  |  |
| Financing                                         | : | Self BDT 200,000/- (from existing business) 71% Required Investment BDT 80,000/- (as equity) 29%                                                                                                                                                                                                                                                                                |  |  |  |
| Present salary/drawings from business (estimates) | : | BDT 5,000                                                                                                                                                                                                                                                                                                                                                                       |  |  |  |
| Proposed Salary                                   | : | BDT 5,000                                                                                                                                                                                                                                                                                                                                                                       |  |  |  |
| Size of shop                                      | : | 15 ft x 10 ft= 150 square ft                                                                                                                                                                                                                                                                                                                                                    |  |  |  |
| Security                                          | : | 50,000                                                                                                                                                                                                                                                                                                                                                                          |  |  |  |
| Implementation                                    |   | <ul> <li>The business is planned to be scaled up by investment in existing goods like; Mobil, Piston, Bearing, Spring etc</li> <li>Average 15% gain on sales.</li> <li>The shop is rented.</li> <li>The business is operating by entrepreneur. Existing no employee.</li> <li>Collects goods from Feni, Dhaka, Chittagong.</li> <li>Agreed grace period is 3 months.</li> </ul> |  |  |  |

#### **Investment Breakdown**

|                      | Existing         | Proposed |                   |   |                   |        |          |
|----------------------|------------------|----------|-------------------|---|-------------------|--------|----------|
| Particulars          | Particulars Qty. |          | Unit Price Amount |   | <b>Unit Price</b> | Amount | Proposed |
|                      |                  |          | (BDT)             |   |                   | (BDT)  | Total    |
| Mobil                | 0                | 0        | 15,000            | 0 | 0                 | 20,000 | 35,000   |
| Piston               | 0                | 0        | 10,000            | 0 | 0                 | 25,000 | 35,000   |
| Piston Ring          | 0                | 0        | 10,000            | 0 | 0                 | 0      | 10,000   |
| Starting Pin         | 0                | 0        | 5,000             | 0 | 0                 | 0      | 5,000    |
| Break Oil            | 0                | 0        | 13,000            | 0 | 0                 | 20,000 | 33,000   |
| Wheel XI             | 0                | 0        | 6,000             | 0 | 0                 | 0      | 6,000    |
| Break Show           | 0                | 0        | 8,000             | 0 | 0                 | 0      | 8,000    |
| Bearing              | 0                | 0        | 25,000            | 0 | 0                 | 15,000 | 40,000   |
| Palm Card            | 0                | 0        | 5,000             | 0 | 0                 |        | 5,000    |
| Liner , Ring, Others | 0                | 0        | 53,000            | 0 | 0                 |        | 53,000   |
| Security             | 0                | 0        | 50,000            | 0 | 0                 | 0      | 50,000   |
| Total                | 0                | 0        | 200,000           | 0 | 0                 | 80,000 | 280,000  |