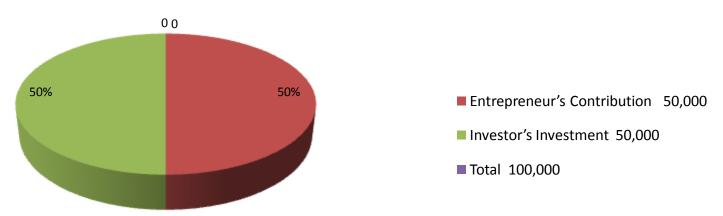

| 10               | 110      | 1100     | 0   | 0          | 0      | 1100     |  |
| Soap                 | 2                | 360      | 720      | 0   | 0          | 0      | 720      |  |
| Chocolate, chips     | 0                | 0        | 5,000    | 0   | 0          | 7,500  | 12,500   |  |
| Koyel, Mombati       | 0                | 0        | 3,000    | 0   | 0          | 0      | 3,000    |  |
| Energy Drink         | 4                | 960      | 3,840    | 0   | 0          | 0      | 3,840    |  |
| Pansupari            | 0                | 0        | 2,000    | 0   | 0          | 0      | 2,000    |  |
| Others               | 0                | 0        | 17,090   | 1   |            | 10,000 | 27,090   |  |

#### **Source of Finance**

50,000

**Total** 

0

0



0

50,000

100,000

0

| Financial Projection (BDT)        |       |         |           |           |           |  |  |
|-----------------------------------|-------|---------|-----------|-----------|-----------|--|--|
| Paticular                         | Daily | Monthly | Year 1    | Year 2    | Year 3    |  |  |
| Revenue(Sales)                    |       |         |           |           |           |  |  |
| Biscuit, Soft drinks, Juice etc   | 3,500 | 105,000 | 1,260,000 | 1,323,000 | 1,389,150 |  |  |
| Total Sales (A)                   | 3,500 | 105,000 | 1,260,000 | 1,323,000 | 1,389,150 |  |  |
| Less Variable Expense             |       |         |           |           |           |  |  |
| Biscuit, Soft drinks, Juice etc   | 2,975 | 89,250  | 1,071,000 | 1,124,550 | 1,180,778