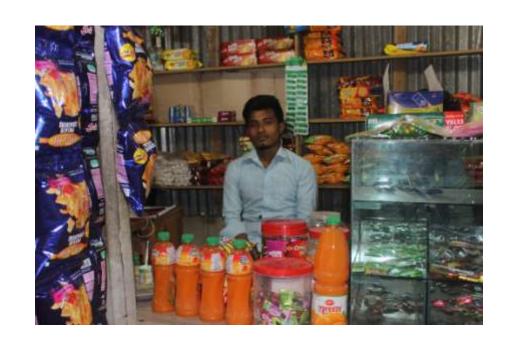

### Proposed NU Business Name: NOOR ALAM STORE



Project identification and prepared by: Aowlad Hossain Feni Sadar Unit, Feni Project verified by: Susanta Kumar Bishwash



| Brief Bio of The Proposed Nobin Udyokta                                                                                                         |       |                                                                                                                                                                                    |  |  |  |  |
|-------------------------------------------------------------------------------------------------------------------------------------------------|-------|--------------------------------------------------------------------------------------------------------------------------------------------------------------------------