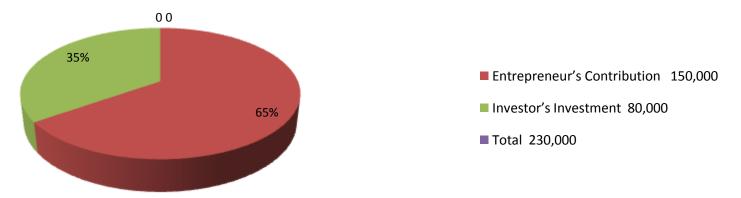

| Proposed Nobin Udyokta Business Info              |   |                                                                                                                                                                                                                                                                                                                                                           |  |  |  |
|---------------------------------------------------|---|-----------------------------------------------------------------------------------------------------------------------------------------------------------------------------------------------------------------------------------------------------------------------------------------------------------------------------------------------------------|--|--|--|
| Business Name                                     | : | PARVEJ STORE                                                                                                                                                                                                                                                                                                                                              |  |  |  |
| Location                                          | : | Riaz Uddin Road, Baharipur, Feni                                                                                                                                                                                                                                                                                                                          |  |  |  |
| Total Investment in BDT                           | : | BDT 230,000/-                                                                                                                                                                                                                                                                                                                                             |  |  |  |
| Financing                                         | : | Self BDT 150,000/- (from existing business) 65% Required Investment BDT 80,000/- (as equity) 35%                                                                                                                                                                                                                                                          |  |  |  |
| Present salary/drawings from business (estimates) | : | BDT 5,000                                                                                                                                                                                                                                                                                                                                                 |  |  |  |
| Proposed Salary                                   | : | BDT 5,000                                                                                                                                                                                                                                                                                                                                                 |  |  |  |
| Size of shop                                      | : | 12 ft x 12 ft= 144 square ft                                                                                                                                                                                                                                                                                                                              |  |  |  |
| Implementation                                    | : | <ul> <li>The business is planned to be scaled up by investment in existing goods like; Rice, Oil, Cosmetics, Biscuit, etc</li> <li>Average 15% gain on sales.</li> <li>The shop is own.</li> <li>The business is operating by entrepreneur. Existing no employee.</li> <li>Collects goods from Feni.</li> <li>Agreed grace period is 3 months.</li> </ul> |  |  |  |