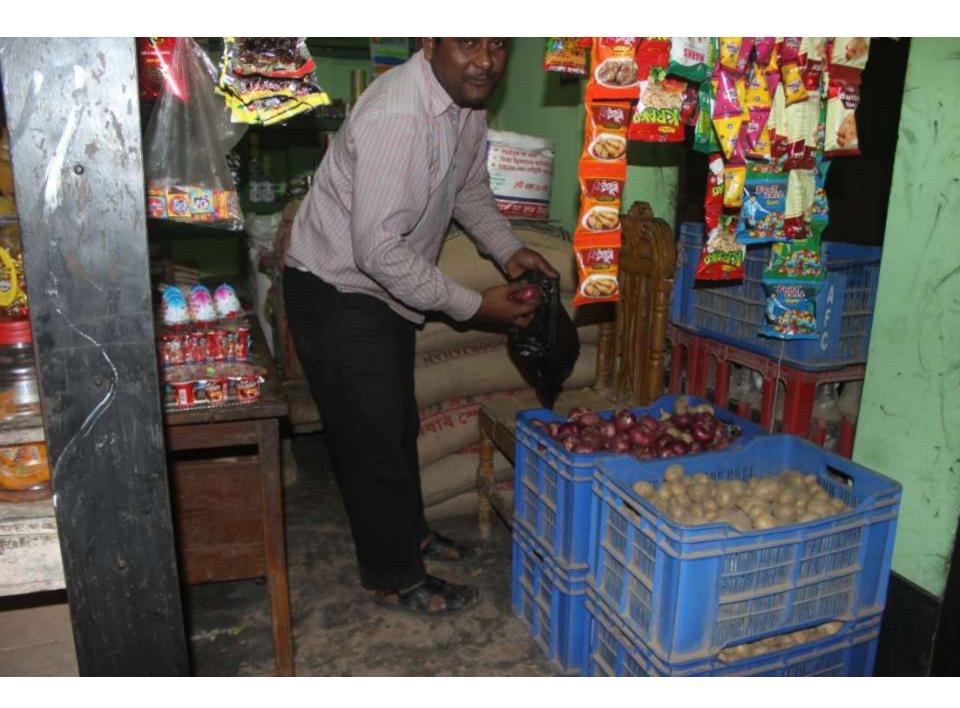

#### Proposed NU Business Name: PARVEJ STORE

Project identification and prepared by: Aowlad Hossain Feni Sadar Unit, Feni Project verified by: Susanta Kumar Bishwash

| Brief Bio of The Proposed Nobin Udyokta                                                                                                         |       |                                                                                                                                                                                                              |  |  |  |
|-------------------------------------------------------------------------------------------------------------------------------------------------|-------|--------------------------------------------------------------------------------------------------------------------------------------------------------------------------------------------------------------|--|--|--|
| Name                                                                                                                                            | :     | NUR ALAM                                                                                                                                                                                                     |  |  |  |
| Age                                                                                                                                             | :     | 05-12-1984 ( 33 Years)                                                                                                                                                                                       |  |  |  |
| Education, till to date                                                                                                                         | :     | SSC                                                                                                                                                                                                          |  |  |  |
| Marital status                                                                                                                                  | :     | Married                                                                                                                                                                                                      |  |  |  |
| Children                                                                                                                                        | :     | 02 Daughters                                                                                                                                                                                                 |  |  |  |
| No. of siblings:                                                                                                                                | :     | 02 Brother 03 Sisters                                                                                                                                                                                        |  |  |  |
| Address                                                                                                                                         | :     | Vill: Barahipur ; P.O: Feni Sadar ; P.S: Feni Sadare ; Dist: Feni                                                                                                                                            |  |  |  |
| Parent's and GB related Info (i) Who is GB member (ii) Mother's name (iii) Father's name (iv) GB member's info                                  |       | Mother Father  NURER NAHAR  LATE HAZI NURUL ISLAM  Branch: Dhormapur, Feni, Centre # 36 (Female),  Member ID: 4820, Group No: 07  Member since: 13-06-2004 to 23-01-2011 (08 Years)  First loan: BDT 5,000/- |  |  |  |
| Further Information: (v) Who pays GB loan installment (vi) Mobile lady (vii) Grameen Education Loan (viii) Any other loan like GB, BRAC ASA etc | : : : | Existing loan: BDT 20,000 Outstanding loan: Nil Self No No No                                                                                                                                                |  |  |  |

| Proposed Nobin Udyokta Business Info              |   |                                                                                                                                                                                                                                                                                                                                                           |  |  |  |
|---------------------------------------------------|---|-----------------------------------------------------------------------------------------------------------------------------------------------------------------------------------------------------------------------------------------------------------------------------------------------------------------------------------------------------------|--|--|--|
| Business Name                                     | : | PARVEJ STORE                                                                                                                                                                                                                                                                                                                                              |  |  |  |
| Location                                          | : | Riaz Uddin Road, Baharipur, Feni                                                                                                                                                                                                                                                                                                                          |  |  |  |
| Total Investment in BDT                           | : | BDT 230,000/-                                                                                                                                                                                                                                                                                                                                             |  |  |  |
| Financing                                         | : | Self BDT 150,000/- (from existing business) 65% Required Investment BDT 80,000/- (as equity) 35%                                                                                                                                                                                                                                                          |  |  |  |
| Present salary/drawings from business (estimates) | : | BDT 5,000                                                                                                                                                                                                                                                                                                                                                 |  |  |  |
| Proposed Salary                                   | : | BDT 5,000                                                                                                                                                                                                                                                                                                                                                 |  |  |  |
| Size of shop                                      | : | 12 ft x 12 ft= 144 square ft                                                                                                                                                                                                                                                                                                                              |  |  |  |
| Implementation                                    | : | <ul> <li>The business is planned to be scaled up by investment in existing goods like; Rice, Oil, Cosmetics, Biscuit, etc</li> <li>Average 15% gain on sales.</li> <li>The shop is own.</li> <li>The business is operating by entrepreneur. Existing no employee.</li> <li>Collects goods from Feni.</li> <li>Agreed grace period is 3 months.</li> </ul> |  |  |  |

# Pictures