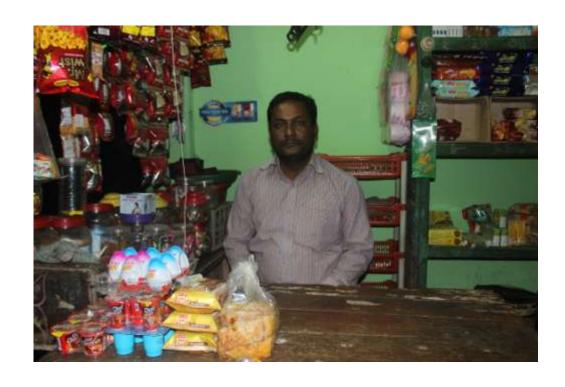

#### Proposed NU Business Name: PARVEJ STORE

Project identification and prepared by: Aowlad Hossain Feni Sadar Unit, Feni Project verified by: Susanta Kumar Bishwash

| Brief Bio of The Proposed Nobin Udyokta                                                                                                         |       |                                                                                                                                                                                                              |  |  |  |
|-------------------------------------------------------------------------------------------------------------------------------------------------|-------|--------------------------------------------------------------------------------------------------------------------------------------------------------------------------------------------------------------|--|--|--|
| Name                                                                                                                                            | :     | NUR ALAM                                                                                                                                                                                                     |  |  |  |
| Age                                                                                                                                             | :     | 05-12-1984 ( 33 Years)                                                                                                                                                                                       |  |  |  |
| Education, till to date                                                                                                                         | :     | SSC                                                                                                                                                                                                          |  |  |  |
| Marital status                                                                                                                                  | :     | Married                                                                                                                                                                                                      |  |  |  |
| Children                                                                                                                                        | :     | 02 Daughters                                                                                                                                                                                                 |  |  |  |
| No. of siblings:                                                                                                                                | :     | 02 Brother 03 Sisters                                                                                                                                                                                        |  |  |  |
| Address                                                                                                                                         | :     | Vill: Barahipur ; P.O: Feni Sadar ; P.S: Feni Sadare ; Dist: Feni                                                                                                                                            |  |  |  |
| Parent's and GB related Info (i) Who is GB member (ii) Mother's name (iii) Father's name (iv) GB member's info                                  |       | Mother Father  NURER NAHAR  LATE HAZI NURUL ISLAM  Branch: Dhormapur, Feni, Centre # 36 (Female),  Member ID: 4820, Group No: 07  Member since: 13-06-2004 to 23-01-2011 (08 Years)  First loan: BDT 5,000/- |  |  |  |
| Further Information: (v) Who pays GB loan installment (vi) Mobile lady (vii) Grameen Education Loan (viii) Any other loan like GB, BRAC ASA etc | : : : | Existing loan: BDT 20,000 Outstanding loan: Nil Self No No No                                                                                                                                                |  |  |  |

| Proposed Nobin Udyokta Business Info              |   |                                                                                                                                                                                                                                                                                                                                                           |  |  |  |
|---------------------------------------------------|---|-----------------------------------------------------------------------------------------------------------------------------------------------------------------------------------------------------------------------------------------------------------------------------------------------------------------------------------------------------------|--|--|--|
| Business Name                                     | : | PARVEJ STORE                                                                                                                                                                                                                                                                                                                                              |  |  |  |
| Location                                          | : | Riaz Uddin Road, Baharipur, Feni                                                                                                                                                                                                                                                                                                                          |  |  |  |
| Total Investment in BDT                           | : | BDT 230,000/-                                                                                                                                                                                                                                                                                                                                             |  |  |  |
| Financing                                         | : | Self BDT 150,000/- (from existing business) 65% Required Investment BDT 80,000/- (as equity) 35%                                                                                                                                                                                                                                                          |  |  |  |
| Present salary/drawings from business (estimates) | : | BDT 5,000                                                                                                                                                                                                                                                                                                                                                 |  |  |  |
| Proposed Salary                                   | : | BDT 5,000                                                                                                                                                                                                                                                                                                                                                 |  |  |  |
| Size of shop                                      | : | 12 ft x 12 ft= 144 square ft                                                                                                                                                                                                                                                                                                                              |  |  |  |
| Implementation                                    | : | <ul> <li>The business is planned to be scaled up by investment in existing goods like; Rice, Oil, Cosmetics, Biscuit, etc</li> <li>Average 15% gain on sales.</li> <li>The shop is own.</li> <li>The business is operating by entrepreneur. Existing no employee.</li> <li>Collects goods from Feni.</li> <li>Agreed grace period is 3 months.</li> </ul> |  |  |  |

# Pictures