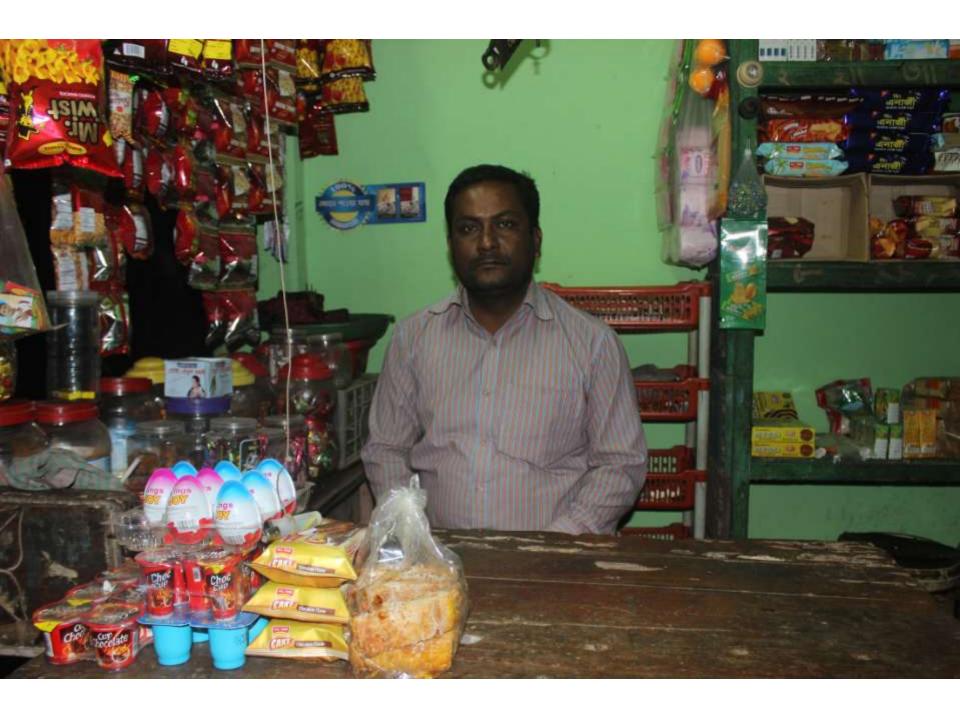

#### Proposed NU Business Name: PARVEJ STORE

Project identification and prepared by: Aowlad Hossain Feni Sadar Unit, Feni Project verified by: Susanta Kumar Bishwash

| Brief Bio of The Proposed Nobin Udyokta                                                                                                         |       |                                                                                                                                                                                                              |  |  |  |
|-------------------------------------------------------------------------------------------------------------------------------------------------|-------|--------------------------------------------------------------------------------------------------------------------------------------------------------------------------------------------------------------|--|--|--|
| Name                                                                                                                                            | :     | NUR ALAM                                                                                                                                                                                                     |  |  |  |
| Age                                                                                                                                             | :     | 05-12-1984 ( 33 Years)                                                                                                                                                                                       |  |  |  |
| Education, till to date                                                                                                                         | :     | SSC                                                                                                                                                                                                          |  |  |  |
| Marital status                                                                                                                                  | :     | Married                                                                                                                                                                                                      |  |  |  |
| Children                                                                                                                                        | :     | 02 Daughters                                                                                                                                                                                                 |  |  |  |
| No. of siblings:                                                                                                                                | :     | 02 Brother 03 Sisters                                                                                                                                                                                        |  |  |  |
| Address                                                                                                                                         | :     | Vill: Barahipur ; P.O: Feni Sadar ; P.S: Feni Sadare ; Dist: Feni                                                                                                                                            |  |  |  |
| Parent's and GB related Info (i) Who is GB member (ii) Mother's name (iii) Father's name (iv) GB member's info                                  |       | Mother Father  NURER NAHAR  LATE HAZI NURUL ISLAM  Branch: Dhormapur, Feni, Centre # 36 (Female),  Member ID: 4820, Group No: 07  Member since: 13-06-2004 to 23-01-2011 (08 Years)  First loan: BDT 5,000/- |  |  |  |
| Further Information: (v) Who pays GB loan installment (vi) Mobile lady (vii) Grameen Education Loan (viii) Any other loan like GB, BRAC ASA etc | : : : | Existing loan: BDT 20,000 Outstanding loan: Nil Self No No No                                                                                                                                                |  |  |  |

| Proposed Nobin Udyokta Business Info              |   |                                                                                                                                                                                                                                                                                                                                                           |  |  |  |
|---------------------------------------------------|---|-----------------------------------------------------------------------------------------------------------------------------------------------------------------------------------------------------------------------------------------------------------------------------------------------------------------------------------------------------------|--|--|--|
| Business Name                                     | : | PARVEJ STORE                                                                                                                                                                                                                                                                                                                                              |  |  |  |
| Location                                          | : | Riaz Uddin Road, Baharipur, Feni                                                                                                                                                                                                                                                                                                                          |  |  |  |
| Total Investment in BDT                           | : | BDT 230,000/-                                                                                                                                                                                                                                                                                                                                             |  |  |  |
| Financing                                         | : | Self BDT 150,000/- (from existing business) 65% Required Investment BDT 80,000/- (as equity) 35%                                                                                                                                                                                                                                                          |  |  |  |
| Present salary/drawings from business (estimates) | : | BDT 5,000                                                                                                                                                                                                                                                                                                                                                 |  |  |  |
| Proposed Salary                                   | : | BDT 5,000                                                                                                                                                                                                                                                                                                                                                 |  |  |  |
| Size of shop                                      | : | 12 ft x 12 ft= 144 square ft                                                                                                                                                                                                                                                                                                                              |  |  |  |
| Implementation                                    | : | <ul> <li>The business is planned to be scaled up by investment in existing goods like; Rice, Oil, Cosmetics, Biscuit, etc</li> <li>Average 15% gain on sales.</li> <li>The shop is own.</li> <li>The business is operating by entrepreneur. Existing no employee.</li> <li>Collects goods from Feni.</li> <li>Agreed grace period is 3 months.</li> </ul> |  |  |  |

# Pictures