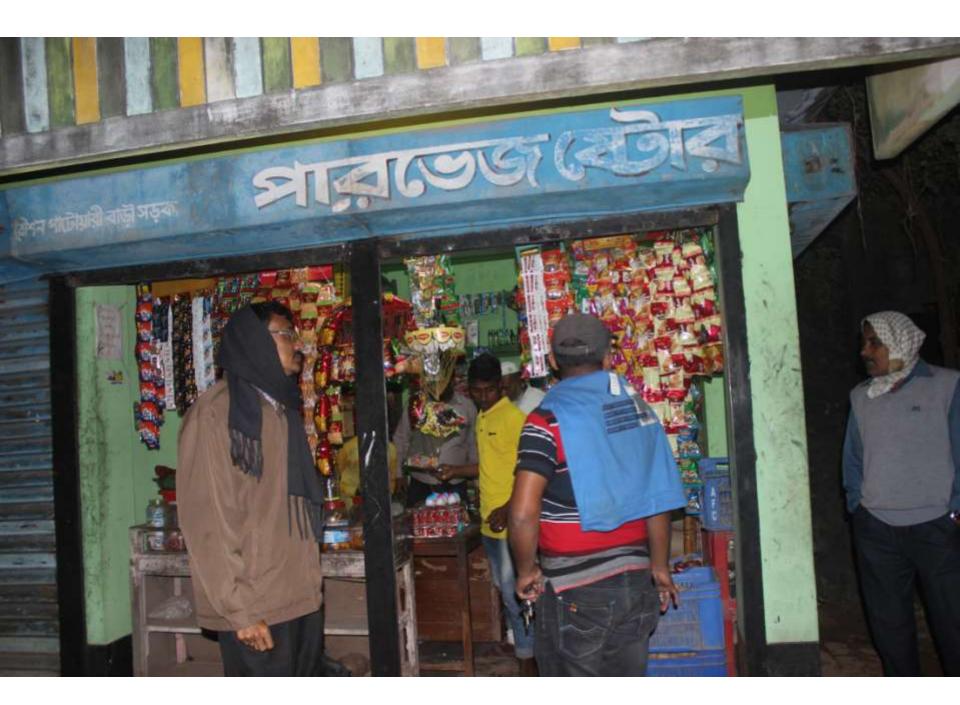

#### Proposed NU Business Name: PARVEJ STORE

Project identification and prepared by: Aowlad Hossain Feni Sadar Unit, Feni Project verified by: Susanta Kumar Bishwash

| Brief Bio of The Proposed Nobin Udyokta                                                                                                         |       |                                                                                                                                                                                                              |  |  |  |
|-------------------------------------------------------------------------------------------------------------------------------------------------|-------|--------------------------------------------------------------------------------------------------------------------------------------------------------------------------------------------------------------|--|--|--|
| Name                                                                                                                                            | :     | NUR ALAM                                                                                                                                                                                                     |  |  |  |
| Age                                                                                                                                             | :     | 05-12-1984 ( 33 Years)                                                                                                                                                                                       |  |  |  |
| Education, till to date                                                                                                                         | :     | SSC                                                                                                                                                                                                          |  |  |  |
| Marital status                                                                                                                                  | :     | Married                                                                                                                                                                                                      |  |  |  |
| Children                                                                                                                                        | :     | 02 Daughters                                                                                                                                                                                                 |  |  |  |
| No. of siblings:                                                                                                                                | :     | 02 Brother 03 Sisters                                                                                                                                                                                        |  |  |  |
| Address                                                                                                                                         | :     | Vill: Barahipur ; P.O: Feni Sadar ; P.S: Feni Sadare ; Dist: Feni                                                                                                                                            |  |  |  |
| Parent's and GB related Info (i) Who is GB member (ii) Mother's name (iii) Father's name (iv) GB member's info                                  |       | Mother Father  NURER NAHAR  LATE HAZI NURUL ISLAM  Branch: Dhormapur, Feni, Centre # 36 (Female),  Member ID: 4820, Group No: 07  Member since: 13-06-2004 to 23-01-2011 (08 Years)  First loan: BDT 5,000/- |  |  |  |
| Further Information: (v) Who pays GB loan installment (vi) Mobile lady (vii) Grameen Education Loan (viii) Any other loan like GB, BRAC ASA etc | : : : | Existing loan: BDT 20,000 Outstanding loan: Nil Self No No No                                                                                                                                                |  |  |  |

| Proposed Nobin Udyokta Business Info              |   |                                                                                                                                                                                                                                                                                                                                                           |  |  |  |
|---------------------------------------------------|---|-----------------------------------------------------------------------------------------------------------------------------------------------------------------------------------------------------------------------------------------------------------------------------------------------------------------------------------------------------------|--|--|--|
| Business Name                                     | : | PARVEJ STORE                                                                                                                                                                                                                                                                                                                                              |  |  |  |
| Location                                          | : | Riaz Uddin Road, Baharipur, Feni                                                                                                                                                                                                                                                                                                                          |  |  |  |
| Total Investment in BDT                           | : | BDT 230,000/-                                                                                                                                                                                                                                                                                                                                             |  |  |  |
| Financing                                         | : | Self BDT 150,000/- (from existing business) 65% Required Investment BDT 80,000/- (as equity) 35%                                                                                                                                                                                                                                                          |  |  |  |
| Present salary/drawings from business (estimates) | : | BDT 5,000                                                                                                                                                                                                                                                                                                                                                 |  |  |  |
| Proposed Salary                                   | : | BDT 5,000                                                                                                                                                                                                                                                                                                                                                 |  |  |  |
| Size of shop                                      | : | 12 ft x 12 ft= 144 square ft                                                                                                                                                                                                                                                                                                                              |  |  |  |
| Implementation                                    | : | <ul> <li>The business is planned to be scaled up by investment in existing goods like; Rice, Oil, Cosmetics, Biscuit, etc</li> <li>Average 15% gain on sales.</li> <li>The shop is own.</li> <li>The business is operating by entrepreneur. Existing no employee.</li> <li>Collects goods from Feni.</li> <li>Agreed grace period is 3 months.</li> </ul> |  |  |  |

# Pictures