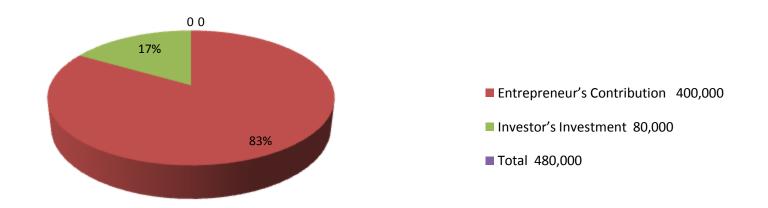

| Proposed Nobin Udyokta Business Info              |   |                                                                                                                                                                                                                                                                                                                                                        |  |  |  |
|---------------------------------------------------|---|--------------------------------------------------------------------------------------------------------------------------------------------------------------------------------------------------------------------------------------------------------------------------------------------------------------------------------------------------------|--|--|--|
| Business Name                                     | : | PRINTECH                                                                                                                                                                                                                                                                                                                                               |  |  |  |
| Location                                          | : | Takia Road, New Market, Feni                                                                                                                                                                                                                                                                                                                           |  |  |  |
| Total Investment in BDT                           | : | BDT 480,000/-                                                                                                                                                                                                                                                                                                                                          |  |  |  |
| Financing                                         | : | Self BDT 400,000/- (from existing business) 83%<br>Required Investment BDT 80,000/- (as equity) 17%                                                                                                                                                                                                                                                    |  |  |  |
| Present salary/drawings from business (estimates) | : | BDT 5,000                                                                                                                                                                                                                                                                                                                                              |  |  |  |
| Proposed Salary                                   | : | BDT 5,000                                                                                                                                                                                                                                                                                                                                              |  |  |  |
| Size of shop                                      | : | 11 ft x 12 ft= 132 square ft                                                                                                                                                                                                                                                                                                                           |  |  |  |
| Security                                          | : | 200,000                                                                                                                                                                                                                                                                                                                                                |  |  |  |
| Implementation                                    | : | <ul> <li>The business is planned to be scaled up by investment in existing goods like; Paper, Computer, Printer etc</li> <li>Average 20% gain on sales.</li> <li>The shop is rented.</li> <li>The business is operating by entrepreneur. Existing no employee.</li> <li>Collects goods from Feni.</li> <li>Agreed grace period is 3 months.</li> </ul> |  |  |  |

| Investment Breakdown           |        |            |         |                   |          |          |         |  |
|--------------------------------|--------|------------|---------|-------------------|----------|----------|---------|--|
| Existing                       |        |            |         |                   | Proposed |          |         |  |
| Particulars                    | Qty.   | Unit Price | Qty     | <b>Unit Price</b> | Amount   | Proposed |         |  |
|                                |        |            | (BDT)   | -                 | -        | (BDT)    | Total   |  |
| Computer                       | 3      | 30,000     | 90,000  | 0                 | 0        | 0        | 90,000  |  |
| Printer                        | 2      | 40,000     | 80,000  | 0                 | 0        | 0        | 80,000  |  |
| Paper                          | 15 Rim | 2,000      | 30,000  | 0                 | 0        | 0        | 30,000  |  |
| Mini Offset Machine            | 0      | 0          | 0       | 1                 | 80,000   | 80,000   | 80,000  |  |
| Security                       | 1      | 200,000    | 200,000 | 0                 | 0        | 0        | 200,000 |  |
| Total 400,000 1 80,000 480,000 |        |            |         |                   |          |          |         |  |