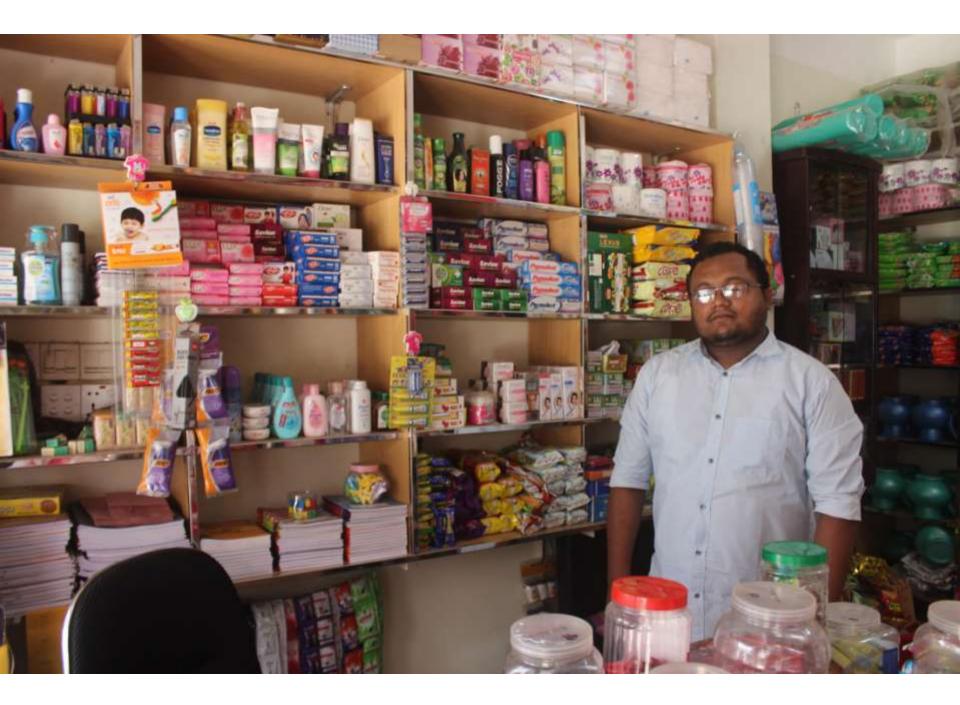

| Proposed Nobin Udyokta Business Info                    |   |                                                                                                                                                                                                                                                                                                                                                                             |  |  |  |
|---------------------------------------------------------|---|-----------------------------------------------------------------------------------------------------------------------------------------------------------------------------------------------------------------------------------------------------------------------------------------------------------------------------------------------------------------------------|--|--|--|
| Business Name                                           | : | S N TRADE LINK                                                                                                                                                                                                                                                                                                                                                              |  |  |  |
| Location                                                | : | Darussalam Madrasa, Pathanbari Road, Feni                                                                                                                                                                                                                                                                                                                                   |  |  |  |
| Total Investment in BDT                                 | : | BDT 490,000/-                                                                                                                                                                                                                                                                                                                                                               |  |  |  |
| Financing                                               | : | Self BDT 410,000/- (from existing business) 84%<br>Required Investment BDT 80,000/- (as equity) 16%                                                                                                                                                                                                                                                                         |  |  |  |
| Present salary/drawings<br>from business<br>(estimates) | : | BDT 5,000                                                                                                                                                                                                                                                                                                                                                                   |  |  |  |
| Proposed Salary                                         | : | BDT 5,000                                                                                                                                                                                                                                                                                                                                                                   |  |  |  |
| Size of shop                                            | : | 10 ft x 10 ft= 100 square ft                                                                                                                                                                                                                                                                                                                                                |  |  |  |
| Security                                                | : | 60,000                                                                                                                                                                                                                                                                                                                                                                      |  |  |  |
| Implementation                                          | : | <ul> <li>The business is planned to be scaled up by investment in existin goods like; Crockeries, Plastic Item, Stationary, Cosmetics etc.</li> <li>Average 15% gain on sales.</li> <li>The shop is rented.</li> <li>The business is operating by entrepreneur. Existing no employe</li> <li>Collects goods from Feni.</li> <li>Agreed grace period is 3 months.</li> </ul> |  |  |  |

Pictures