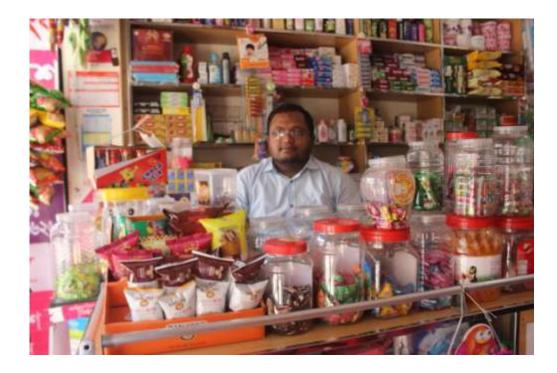

## Proposed NU Business Name: **S N TRADE LINK**



Project identification and prepared by: Aowlad Hossain, Feni Sadar Unit, Feni Project verified by: Susanta Kumar Biswash



| Brief Bio of The Proposed Nobin Udyokta                                                                                    |    |                                                                                                                                                                                                                  |  |  |  |  |
|----------------------------------------------------------------------------------------------------------------------------|----|--------------------------------------------------------------------------------------------------------------------------------------------------------------------------------------------