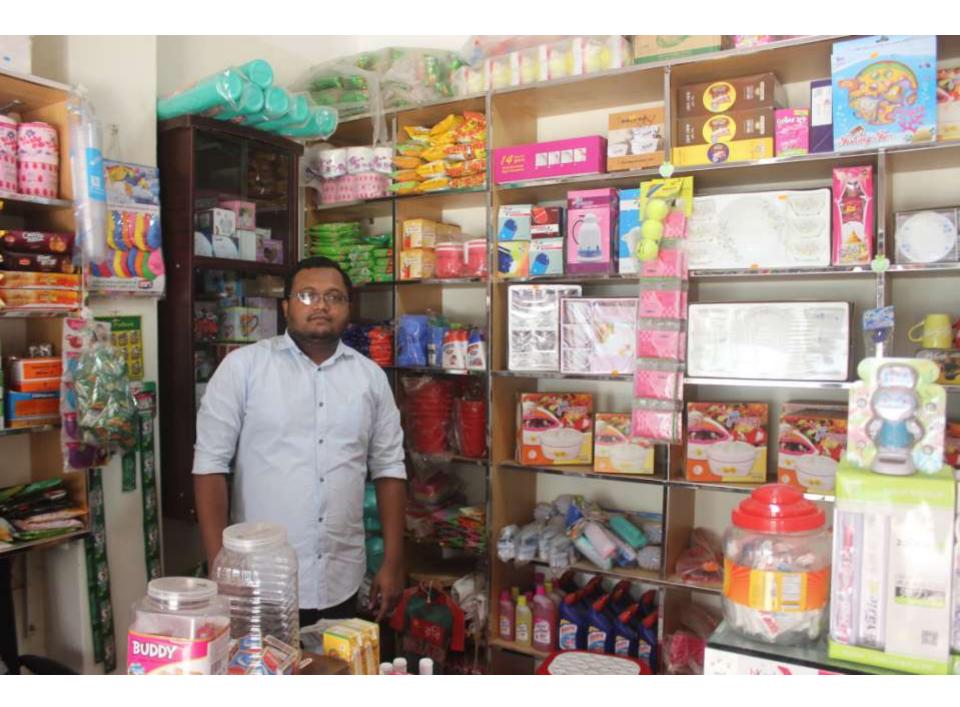

| Proposed Nobin Udyokta Business Info                    |   |                                                                                                                                                                                                                                                                                                                                                                             |  |  |  |
|---------------------------------------------------------|---|-----------------------------------------------------------------------------------------------------------------------------------------------------------------------------------------------------------------------------------------------------------------------------------------------------------------------------------------------------------------------------|--|--|--|
| Business Name                                           | : | S N TRADE LINK                                                                                                                                                                                                                                                                                                                                                              |  |  |  |
| Location                                                | : | Darussalam Madrasa, Pathanbari Road, Feni                                                                                                                                                                                                                                                                                                                                   |  |  |  |
| Total Investment in BDT                                 | : | BDT 490,000/-                                                                                                                                                                                                                                                                                                                                                               |  |  |  |
| Financing                                               | : | Self BDT 410,000/- (from existing business) 84%<br>Required Investment BDT 80,000/- (as equity) 16%                                                                                                                                                                                                                                                                         |  |  |  |
| Present salary/drawings<br>from business<br>(estimates) | : | BDT 5,000                                                                                                                                                                                                                                                                                                                                                                   |  |  |  |
| Proposed Salary                                         | : | BDT 5,000                                                                                                                                                                                                                                                                                                                                                                   |  |  |  |
| Size of shop                                            | : | 10 ft x 10 ft= 100 square ft                                                                                                                                                                                                                                                                                                                                                |  |  |  |
| Security                                                | : | 60,000                                                                                                                                                                                                                                                                                                                                                                      |  |  |  |
| Implementation                                          | : | <ul> <li>The business is planned to be scaled up by investment in existin goods like; Crockeries, Plastic Item, Stationary, Cosmetics etc.</li> <li>Average 15% gain on sales.</li> <li>The shop is rented.</li> <li>The business is operating by entrepreneur. Existing no employe</li> <li>Collects goods from Feni.</li> <li>Agreed grace period is 3 months.</li> </ul> |  |  |  |

Pictures