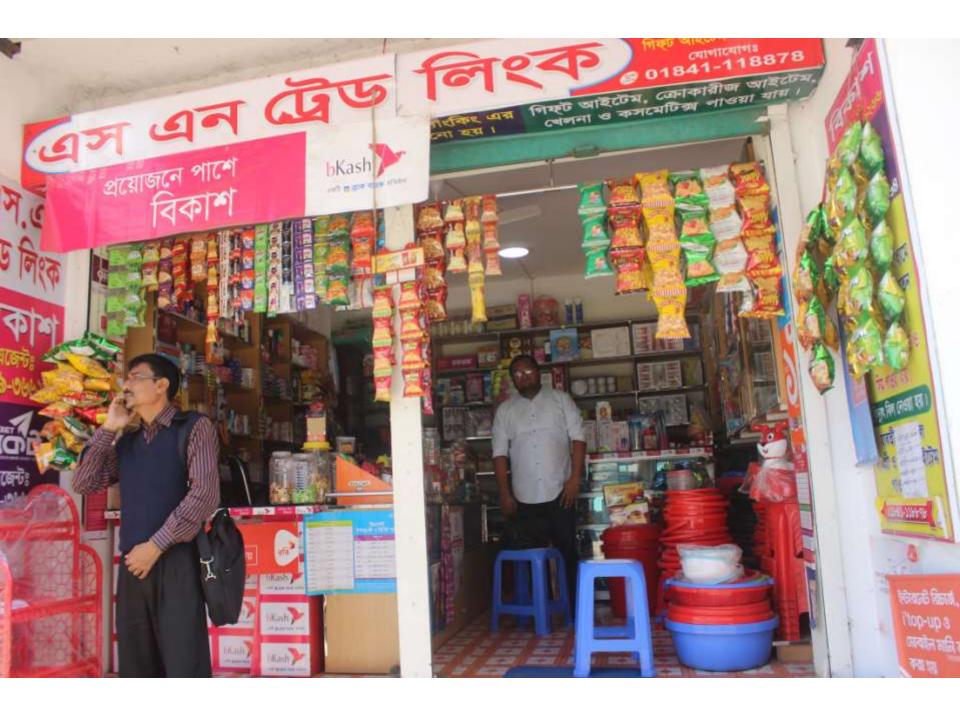

| Proposed Nobin Udyokta Business Info                    |   |                                                                                                                                                                                                                                                                                                                                                                             |  |  |  |
|---------------------------------------------------------|---|-----------------------------------------------------------------------------------------------------------------------------------------------------------------------------------------------------------------------------------------------------------------------------------------------------------------------------------------------------------------------------|--|--|--|
| Business Name                                           | : | S N TRADE LINK                                                                                                                                                                                                                                                                                                                                                              |  |  |  |
| Location                                                | : | Darussalam Madrasa, Pathanbari Road, Feni                                                                                                                                                                                                                                                                                                                                   |  |  |  |
| Total Investment in BDT                                 | : | BDT 490,000/-                                                                                                                                                                                                                                                                                                                                                               |  |  |  |
| Financing                                               | : | Self BDT 410,000/- (from existing business) 84%<br>Required Investment BDT 80,000/- (as equity) 16%                                                                                                                                                                                                                                                                         |  |  |  |
| Present salary/drawings<br>from business<br>(estimates) | : | BDT 5,000                                                                                                                                                                                                                                                                                                                                                                   |  |  |  |
| Proposed Salary                                         | : | BDT 5,000                                                                                                                                                                                                                                                                                                                                                                   |  |  |  |
| Size of shop                                            | : | 10 ft x 10 ft= 100 square ft                                                                                                                                                                                                                                                                                                                                                |  |  |  |
| Security                                                | : | 60,000                                                                                                                                                                                                                                                                                                                                                                      |  |  |  |
| Implementation                                          | : | <ul> <li>The business is planned to be scaled up by investment in existin goods like; Crockeries, Plastic Item, Stationary, Cosmetics etc.</li> <li>Average 15% gain on sales.</li> <li>The shop is rented.</li> <li>The business is operating by entrepreneur. Existing no employe</li> <li>Collects goods from Feni.</li> <li>Agreed grace period is 3 months.</li> </ul> |  |  |  |

Pictures