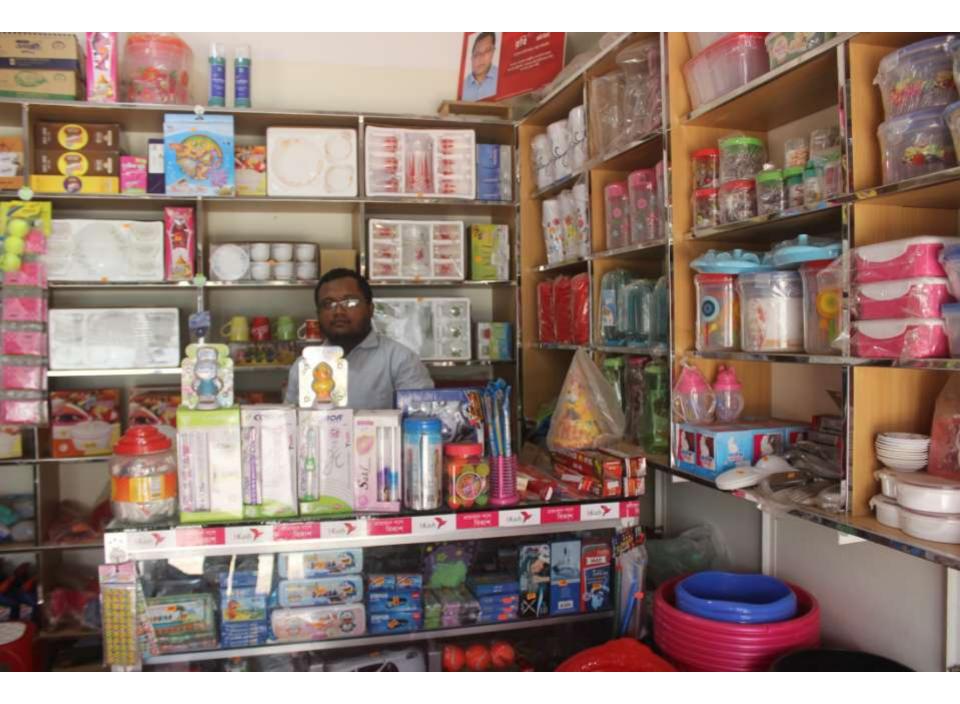

| Proposed Nobin Udyokta Business Info                    |   |                                                                                                                                                                                                                                                                                                                                                                             |  |  |  |
|---------------------------------------------------------|---|-----------------------------------------------------------------------------------------------------------------------------------------------------------------------------------------------------------------------------------------------------------------------------------------------------------------------------------------------------------------------------|--|--|--|
| Business Name                                           | : | S N TRADE LINK                                                                                                                                                                                                                                                                                                                                                              |  |  |  |
| Location                                                | : | Darussalam Madrasa, Pathanbari Road, Feni                                                                                                                                                                                                                                                                                                                                   |  |  |  |
| Total Investment in BDT                                 | : | BDT 490,000/-                                                                                                                                                                                                                                                                                                                                                               |  |  |  |
| Financing                                               | : | Self BDT 410,000/- (from existing business) 84%<br>Required Investment BDT 80,000/- (as equity) 16%                                                                                                                                                                                                                                                                         |  |  |  |
| Present salary/drawings<br>from business<br>(estimates) | : | BDT 5,000                                                                                                                                                                                                                                                                                                                                                                   |  |  |  |
| Proposed Salary                                         | : | BDT 5,000                                                                                                                                                                                                                                                                                                                                                                   |  |  |  |
| Size of shop                                            | : | 10 ft x 10 ft= 100 square ft                                                                                                                                                                                                                                                                                                                                                |  |  |  |
| Security                                                | : | 60,000                                                                                                                                                                                                                                                                                                                                                                      |  |  |  |
| Implementation                                          | : | <ul> <li>The business is planned to be scaled up by investment in existin goods like; Crockeries, Plastic Item, Stationary, Cosmetics etc.</li> <li>Average 15% gain on sales.</li> <li>The shop is rented.</li> <li>The business is operating by entrepreneur. Existing no employe</li> <li>Collects goods from Feni.</li> <li>Agreed grace period is 3 months.</li> </ul> |  |  |  |

Pictures