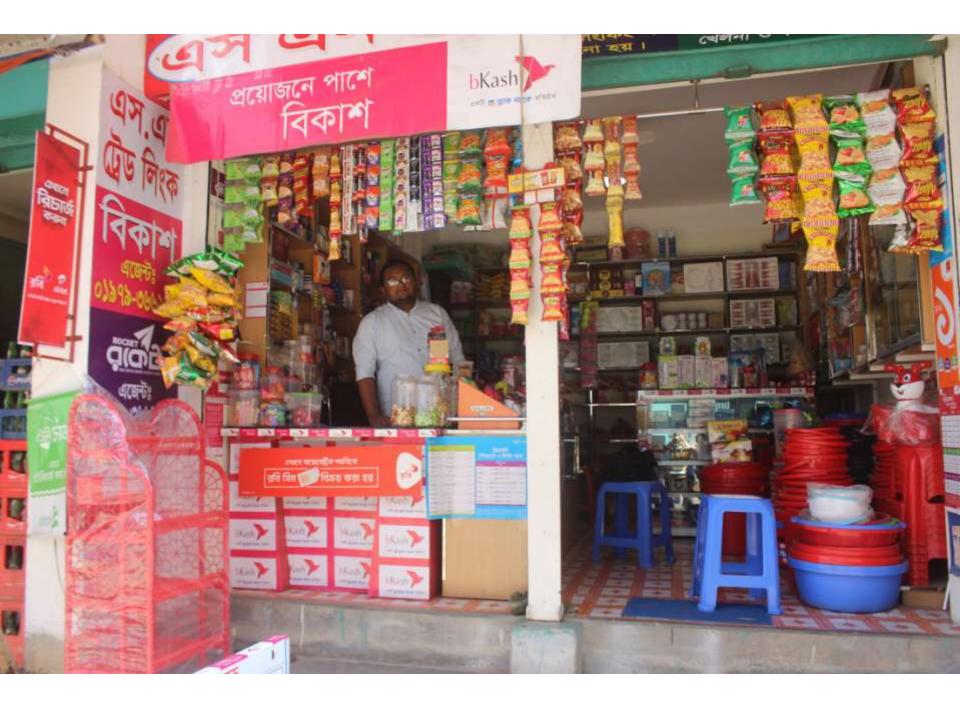

| Proposed Nobin Udyokta Business Info                    |   |                                                                                                                                                                                                                                                                                                                                                                             |  |  |  |
|---------------------------------------------------------|---|-----------------------------------------------------------------------------------------------------------------------------------------------------------------------------------------------------------------------------------------------------------------------------------------------------------------------------------------------------------------------------|--|--|--|
| Business Name                                           | : | S N TRADE LINK                                                                                                                                                                                                                                                                                                                                                              |  |  |  |
| Location                                                | : | Darussalam Madrasa, Pathanbari Road, Feni                                                                                                                                                                                                                                                                                                                                   |  |  |  |
| Total Investment in BDT                                 | : | BDT 490,000/-                                                                                                                                                                                                                                                                                                                                                               |  |  |  |
| Financing                                               | : | Self BDT 410,000/- (from existing business) 84%<br>Required Investment BDT 80,000/- (as equity) 16%                                                                                                                                                                                                                                                                         |  |  |  |
| Present salary/drawings<br>from business<br>(estimates) | : | BDT 5,000                                                                                                                                                                                                                                                                                                                                                                   |  |  |  |
| Proposed Salary                                         | : | BDT 5,000                                                                                                                                                                                                                                                                                                                                                                   |  |  |  |
| Size of shop                                            | : | 10 ft x 10 ft= 100 square ft                                                                                                                                                                                                                                                                                                                                                |  |  |  |
| Security                                                | : | 60,000                                                                                                                                                                                                                                                                                                                                                                      |  |  |  |
| Implementation                                          | : | <ul> <li>The business is planned to be scaled up by investment in existin goods like; Crockeries, Plastic Item, Stationary, Cosmetics etc.</li> <li>Average 15% gain on sales.</li> <li>The shop is rented.</li> <li>The business is operating by entrepreneur. Existing no employe</li> <li>Collects goods from Feni.</li> <li>Agreed grace period is 3 months.</li> </ul> |  |  |  |

Pictures