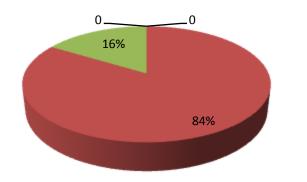

| Proposed Nobin Udyokta Business Info                    |   |                                                                                                                                                                                                                                                                                                                                                                             |  |  |  |
|---------------------------------------------------------|---|-----------------------------------------------------------------------------------------------------------------------------------------------------------------------------------------------------------------------------------------------------------------------------------------------------------------------------------------------------------------------------|--|--|--|
| Business Name                                           | : | S N TRADE LINK                                                                                                                                                                                                                                                                                                                                                              |  |  |  |
| Location                                                | : | Darussalam Madrasa, Pathanbari Road, Feni                                                                                                                                                                                                                                                                                                                                   |  |  |  |
| Total Investment in BDT                                 | : | BDT 490,000/-                                                                                                                                                                                                                                                                                                                                                               |  |  |  |
| Financing                                               | : | Self BDT 410,000/- (from existing business) 84%<br>Required Investment BDT 80,000/- (as equity) 16%                                                                                                                                                                                                                                                                         |  |  |  |
| Present salary/drawings<br>from business<br>(estimates) | : | BDT 5,000                                                                                                                                                                                                                                                                                                                                                                   |  |  |  |
| Proposed Salary                                         | : | BDT 5,000                                                                                                                                                                                                                                                                                                                                                                   |  |  |  |
| Size of shop                                            | : | 10 ft x 10 ft= 100 square ft                                                                                                                                                                                                                                                                                                                                                |  |  |  |
| Security                                                | : | 60,000                                                                                                                                                                                                                                                                                                                                                                      |  |  |  |
| Implementation                                          | : | <ul> <li>The business is planned to be scaled up by investment in existin goods like; Crockeries, Plastic Item, Stationary, Cosmetics etc.</li> <li>Average 15% gain on sales.</li> <li>The shop is rented.</li> <li>The business is operating by entrepreneur. Existing no employe</li> <li>Collects goods from Feni.</li> <li>Agreed grace period is 3 months.</li> </ul> |  |  |  |