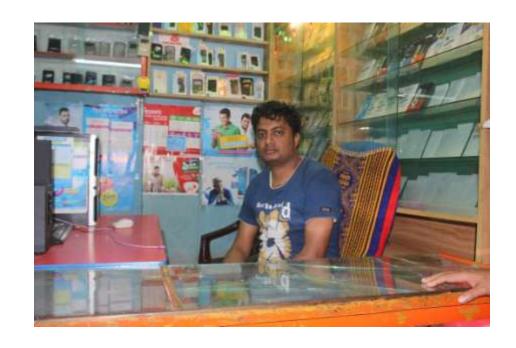

### **Proposed NU Business Name: SOTOTA TELECOM**



Project identification and prepared by: Ramendra Nath Halder, Feni Sadar Unit, Feni

Project verified by: MD. Susanta Kumar Bishwash



| Brief Bio of The Proposed Nobin Udyokta                                                                                                         |       |                                                                                                                                                                                        |  |  |  |  |
|-------------------------------------------------------------------------------------------------------------------------------------------------|-------|----------------------------------------------------------------------------------------------------------------------------------------------------------