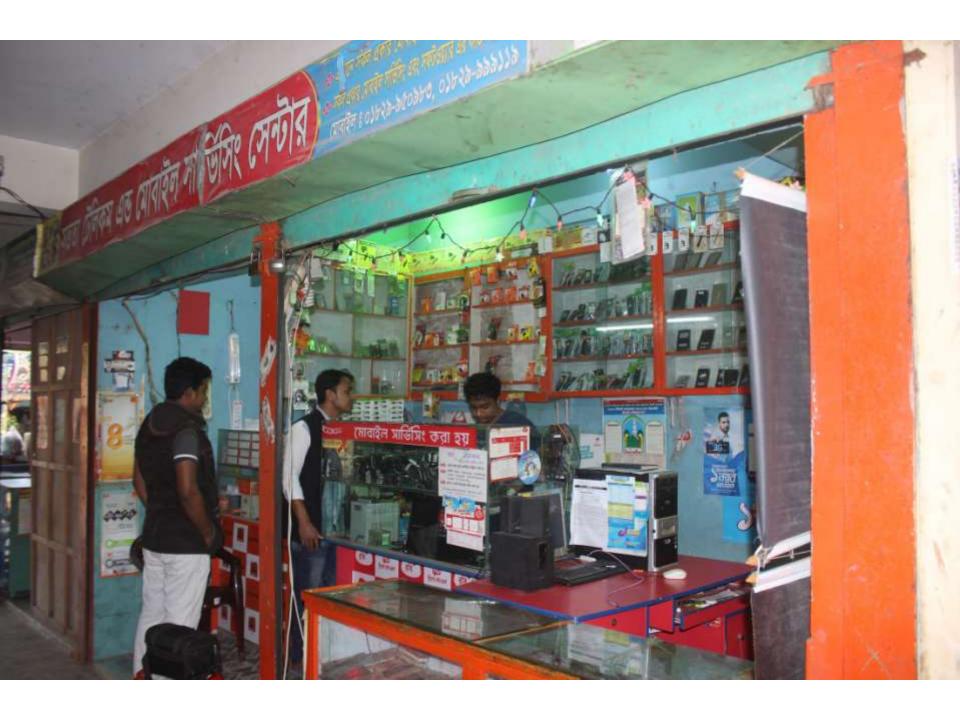

| Proposed Nobin Udyokta Business Info              |   |                                                                                                                                                                                                                                                                                                                                                                                              |  |  |  |
|---------------------------------------------------|---|----------------------------------------------------------------------------------------------------------------------------------------------------------------------------------------------------------------------------------------------------------------------------------------------------------------------------------------------------------------------------------------------|--|--|--|
| Business Name                                     | : | SOTOTA TELECOM                                                                                                                                                                                                                                                                                                                                                                               |  |  |  |
| Location                                          | : | Sosordi Bazar, Feni                                                                                                                                                                                                                                                                                                                                                                          |  |  |  |
| Total Investment in BDT                           | : | BDT 337,500/-                                                                                                                                                                                                                                                                                                                                                                                |  |  |  |
| Financing                                         | : | Self BDT 257,500/- (from existing business) 76% Required Investment BDT 80,000/- (as equity) 24%                                                                                                                                                                                                                                                                                             |  |  |  |
| Present salary/drawings from business (estimates) | : | BDT 5,000                                                                                                                                                                                                                                                                                                                                                                                    |  |  |  |
| Proposed Salary                                   | : | BDT 5,000                                                                                                                                                                                                                                                                                                                                                                                    |  |  |  |
| Size of shop                                      | : | 20 ft x 5 ft= 100 square ft                                                                                                                                                                                                                                                                                                                                                                  |  |  |  |
| Security of the shop                              | : | BDT 40,000                                                                                                                                                                                                                                                                                                                                                                                   |  |  |  |
| Implementation                                    | : | <ul> <li>The business is planned to be scaled up by investment in existing goods like; Mobile head phone, charger, casing, mobile, display, Battery, etc.</li> <li>Average 20% gain on sales.</li> <li>The business is operating by entrepreneur. Existing no employed.</li> <li>The shop is rented.</li> <li>Collects goods from Feni.</li> <li>Agreed grace period is 3 months.</li> </ul> |  |  |  |

# Pictures