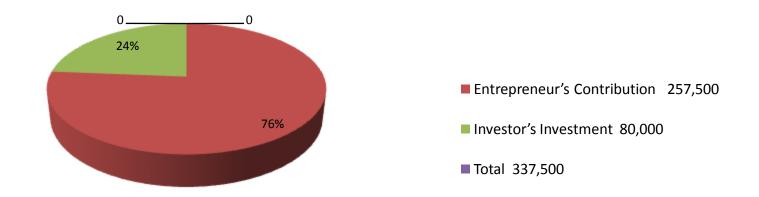

| Proposed Nobin Udyokta Business Info              |   |                                                                                                                                                                                                                                                                                                                                                                                              |  |  |  |
|---------------------------------------------------|---|----------------------------------------------------------------------------------------------------------------------------------------------------------------------------------------------------------------------------------------------------------------------------------------------------------------------------------------------------------------------------------------------|--|--|--|
| Business Name                                     | : | SOTOTA TELECOM                                                                                                                                                                                                                                                                                                                                                                               |  |  |  |
| Location                                          | : | Sosordi Bazar, Feni                                                                                                                                                                                                                                                                                                                                                                          |  |  |  |
| Total Investment in BDT                           | : | BDT 337,500/-                                                                                                                                                                                                                                                                                                                                                                                |  |  |  |
| Financing                                         | : | Self BDT 257,500/- (from existing business) 76% Required Investment BDT 80,000/- (as equity) 24%                                                                                                                                                                                                                                                                                             |  |  |  |
| Present salary/drawings from business (estimates) | : | BDT 5,000                                                                                                                                                                                                                                                                                                                                                                                    |  |  |  |
| Proposed Salary                                   | : | BDT 5,000                                                                                                                                                                                                                                                                                                                                                                                    |  |  |  |
| Size of shop                                      | : | 20 ft x 5 ft= 100 square ft                                                                                                                                                                                                                                                                                                                                                                  |  |  |  |
| Security of the shop                              | : | BDT 40,000                                                                                                                                                                                                                                                                                                                                                                                   |  |  |  |
| Implementation                                    | : | <ul> <li>The business is planned to be scaled up by investment in existing goods like; Mobile head phone, charger, casing, mobile, display, Battery, etc.</li> <li>Average 20% gain on sales.</li> <li>The business is operating by entrepreneur. Existing no employed.</li> <li>The shop is rented.</li> <li>Collects goods from Feni.</li> <li>Agreed grace period is 3 months.</li> </ul> |  |  |  |