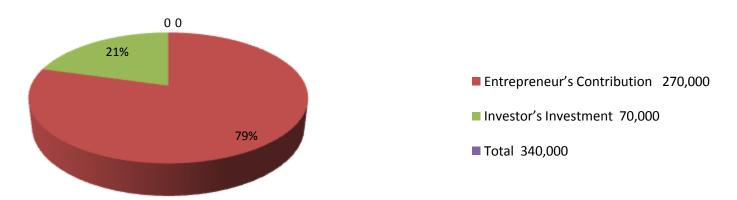

| Proposed Nobin Udyokta Business Info              |   |                                                                                                                                                                                                                                                                                                                                                               |  |  |  |
|---------------------------------------------------|---|---------------------------------------------------------------------------------------------------------------------------------------------------------------------------------------------------------------------------------------------------------------------------------------------------------------------------------------------------------------|--|--|--|
| Business Name                                     | : | TOWHID STORE                                                                                                                                                                                                                                                                                                                                                  |  |  |  |
| Location                                          | : | Academy Road, Hazi Mokbul Ahmed Road, Feni                                                                                                                                                                                                                                                                                                                    |  |  |  |
| Total Investment in BDT                           | : | BDT 340,000/-                                                                                                                                                                                                                                                                                                                                                 |  |  |  |
| Financing                                         | : | Self BDT 270,000/- (from existing business) 79% Required Investment BDT 70,000/- (as equity) 21%                                                                                                                                                                                                                                                              |  |  |  |
| Present salary/drawings from business (estimates) | : | : BDT 5,000                                                                                                                                                                                                                                                                                                                                                   |  |  |  |
| Proposed Salary                                   | : | BDT 5,000                                                                                                                                                                                                                                                                                                                                                     |  |  |  |
| Size of shop                                      | : | 9 ft x 15 ft= 135 square ft                                                                                                                                                                                                                                                                                                                                   |  |  |  |
| Security                                          | : | 150,000                                                                                                                                                                                                                                                                                                                                                       |  |  |  |
| Implementation                                    |   | <ul> <li>The business is planned to be scaled up by investment in existing goods like; Cosmetics, Biscuit, Soft drinks etc</li> <li>Average 20% gain on sales.</li> <li>The shop is rented.</li> <li>The business is operating by entrepreneur. Existing no employee.</li> <li>Collects goods from Feni.</li> <li>Agreed grace period is 3 months.</li> </ul> |  |  |  |