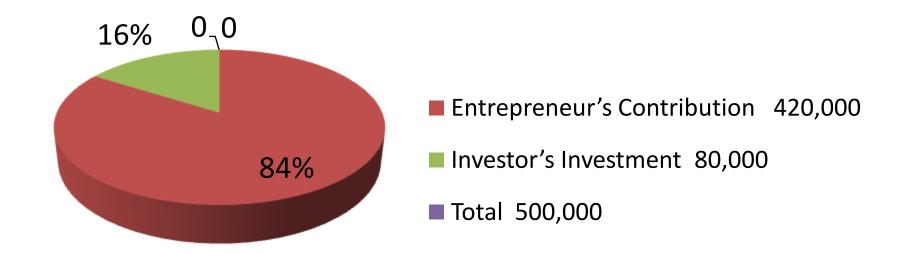

| Investment Breakdown |        |               |                 |          |               |                 |                   |
|----------------------|--------|---------------|-----------------|----------|---------------|-----------------|-------------------|
| Existing             |        |               |                 | Proposed |               |                 |                   |
| Particulars          | Qty.   | Unit<br>Price | Amount<br>(BDT) | Qty.     | Unit<br>Price | Amount<br>(BDT) | Proposed<br>Total |
| Sari                 | 200p   | 750           | 150000          | 0        |               | 0               | 150000            |
| Lungi                | 50p    | 400           | 20000           | 0        |               | 0               | 20000             |
| Than cloth           | 300gog | 60            | 18000           | 500gog   | 60            | 30000           | 48000             |
| Sit cloth            | 200gog | 50            | 10000           | 200gog   | 50            | 10000           | 20000             |
| Three pieces         | 20p    | 600           | 12000           | 0        |               | 0               | 12000             |
| Garments items       | 0      | 0             | 100000          | 0        |               | 20000           | 30000             |
| Others               | 0      | 0             | 10000           | 0        |               | 20000           | 30000             |
| Security             |        |               | 100000          | 0        |               |                 | 100000            |
| Total                | 0      | 0             | 4,20,000        | 0        | 0             | 80,000          | 5,00,000          |