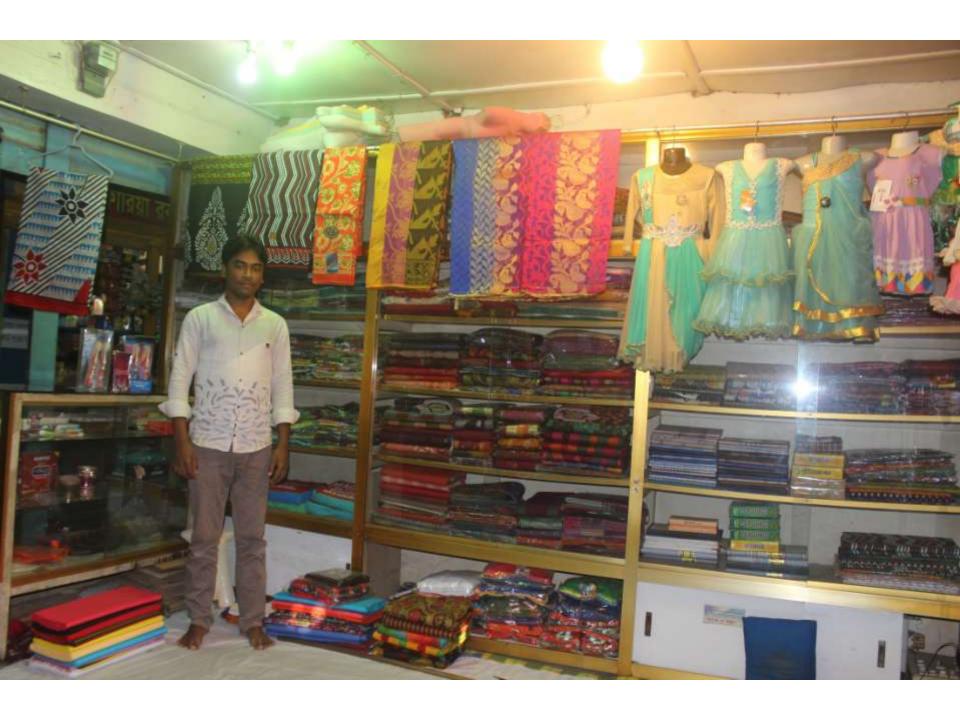

| Proposed Nobin Udyokta Business Info              |   |                                                                                                                                                                                                                                                                                                                                                                                                                 |  |  |  |  |
|---------------------------------------------------|---|-----------------------------------------------------------------------------------------------------------------------------------------------------------------------------------------------------------------------------------------------------------------------------------------------------------------------------------------------------------------------------------------------------------------|--|--|--|--|
| Business Name                                     | : | ANGOSAJ CLOTH & COSMATICES                                                                                                                                                                                                                                                                                                                                                                                      |  |  |  |  |
| Location                                          | : | Siloniya Bazar, Dagonbhuiyan, Feni                                                                                                                                                                                                                                                                                                                                                                              |  |  |  |  |
| Total Investment in BDT                           | : | BDT 500,000/-                                                                                                                                                                                                                                                                                                                                                                                                   |  |  |  |  |
| Financing                                         | : | Self BDT 420,000/- (from existing business) 84%                                                                                                                                                                                                                                                                                                                                                                 |  |  |  |  |
|                                                   |   | Required Investment BDT 80,000/- (as equity) 16%                                                                                                                                                                                                                                                                                                                                                                |  |  |  |  |
| Present salary/drawings from business (estimates) | : | BDT 5,000                                                                                                                                                                                                                                                                                                                                                                                                       |  |  |  |  |
| Proposed Salary                                   | : | BDT 5,000                                                                                                                                                                                                                                                                                                                                                                                                       |  |  |  |  |
| Size of shop                                      | : | 12 ft x 10 ft= 120 square ft                                                                                                                                                                                                                                                                                                                                                                                    |  |  |  |  |
| Security of the shop                              |   | =1,00,000/=                                                                                                                                                                                                                                                                                                                                                                                                     |  |  |  |  |
| Implementation                                    |   | <ul> <li>The business is planned to be scaled up by investment in existing goods liker Garments items etc.</li> <li>Average 15% gain on sales.</li> <li>The business is operating by entrepreneur. Existing no employee.</li> <li>After getting equity fund 01 will be appoint</li> <li>The shop is rented.</li> <li>Collects goods from Dhaka &amp;Feni .</li> <li>Agreed grace period is 3 months.</li> </ul> |  |  |  |  |

# PICTURE