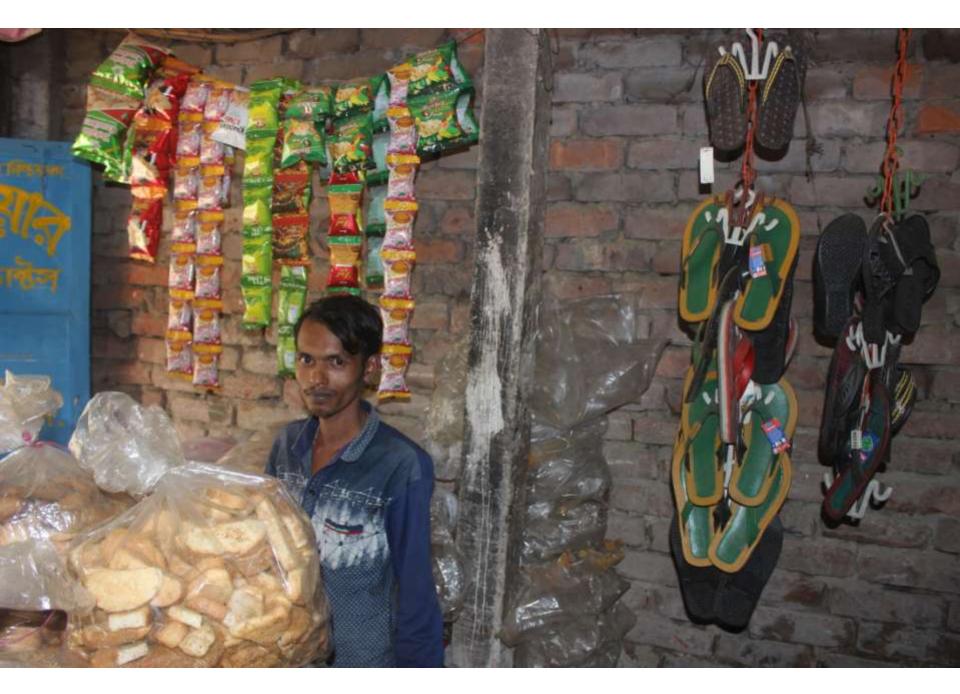

| Proposed Nobin Udyokta Business Info                 |                                                  |                                                                                                                                                                                                                                                                                                                                                    |  |  |  |  |
|------------------------------------------------------|--------------------------------------------------|----------------------------------------------------------------------------------------------------------------------------------------------------------------------------------------------------------------------------------------------------------------------------------------------------------------------------------------------------|--|--|--|--|
| Business Name                                        | :                                                | ANOWER FOOD CORNER                                                                                                                                                                                                                                                                                                                                 |  |  |  |  |
| Location                                             | :                                                | SiloniyaBazer, Dagonbhuiyan                                                                                                                                                                                                                                                                                                                        |  |  |  |  |
| Total Investment in BDT                              | :                                                | BDT 2,10,000/-                                                                                                                                                                                                                                                                                                                                     |  |  |  |  |
| Financing                                            | : Self BDT 160,000/-(from existing business) 76% |                                                                                                                                                                                                                                                                                                                                                    |  |  |  |  |
|                                                      |                                                  | Required Investment BDT 50,000/-(as equity) 24%                                                                                                                                                                                                                                                                                                    |  |  |  |  |
| Present salary/drawings<br>from business (estimates) | :                                                | BDT 5,000/-                                                                                                                                                                                                                                                                                                                                        |  |  |  |  |
| Proposed Salary                                      | :                                                | BDT 5,000/-                                                                                                                                                                                                                                                                                                                                        |  |  |  |  |
| Size of shop                                         | :                                                | 12 ft x 08ft = 96 square ft                                                                                                                                                                                                                                                                                                                        |  |  |  |  |
| Implementation                                       | :                                                | <ul> <li>The entrepreneur provide confessionary items.</li> <li>Average 15% gain on sales.</li> <li>The business is operating by the entrepreneur himself. He has 01 employee. After getting equity fund 01 will be appointed</li> <li>The shop is rented.</li> <li>Collects goods from Fein.</li> <li>Agreed grace period is 3 months.</li> </ul> |  |  |  |  |