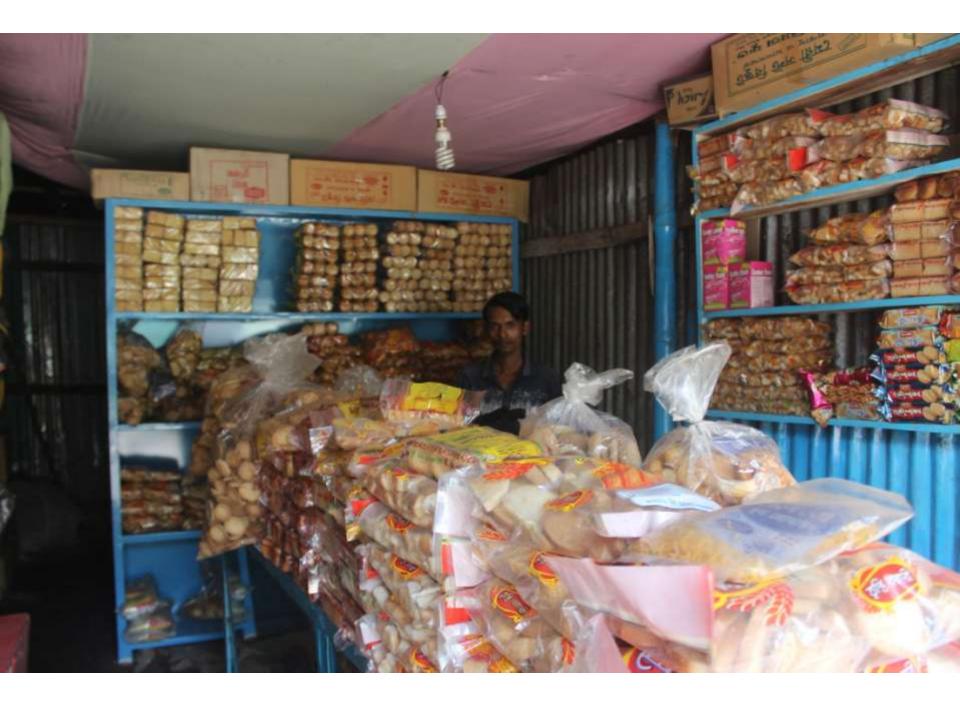

| Proposed Nobin Udyokta Business Info                 |                                                  |                                                                                                                                                                                                                                                                                                                                                    |  |  |  |  |
|------------------------------------------------------|--------------------------------------------------|----------------------------------------------------------------------------------------------------------------------------------------------------------------------------------------------------------------------------------------------------------------------------------------------------------------------------------------------------|--|--|--|--|
| Business Name                                        | :                                                | ANOWER FOOD CORNER                                                                                                                                                                                                                                                                                                                                 |  |  |  |  |
| Location                                             | :                                                | SiloniyaBazer, Dagonbhuiyan                                                                                                                                                                                                                                                                                                                        |  |  |  |  |
| Total Investment in BDT                              | :                                                | BDT 2,10,000/-                                                                                                                                                                                                                                                                                                                                     |  |  |  |  |
| Financing                                            | : Self BDT 160,000/-(from existing business) 76% |                                                                                                                                                                                                                                                                                                                                                    |  |  |  |  |
|                                                      |                                                  | Required Investment BDT 50,000/-(as equity) 24%                                                                                                                                                                                                                                                                                                    |  |  |  |  |
| Present salary/drawings<br>from business (estimates) | :                                                | BDT 5,000/-                                                                                                                                                                                                                                                                                                                                        |  |  |  |  |
| Proposed Salary                                      | :                                                | BDT 5,000/-                                                                                                                                                                                                                                                                                                                                        |  |  |  |  |
| Size of shop                                         | :                                                | 12 ft x 08ft = 96 square ft                                                                                                                                                                                                                                                                                                                        |  |  |  |  |
| Implementation                                       | :                                                | <ul> <li>The entrepreneur provide confessionary items.</li> <li>Average 15% gain on sales.</li> <li>The business is operating by the entrepreneur himself. He has 01 employee. After getting equity fund 01 will be appointed</li> <li>The shop is rented.</li> <li>Collects goods from Fein.</li> <li>Agreed grace period is 3 months.</li> </ul> |  |  |  |  |