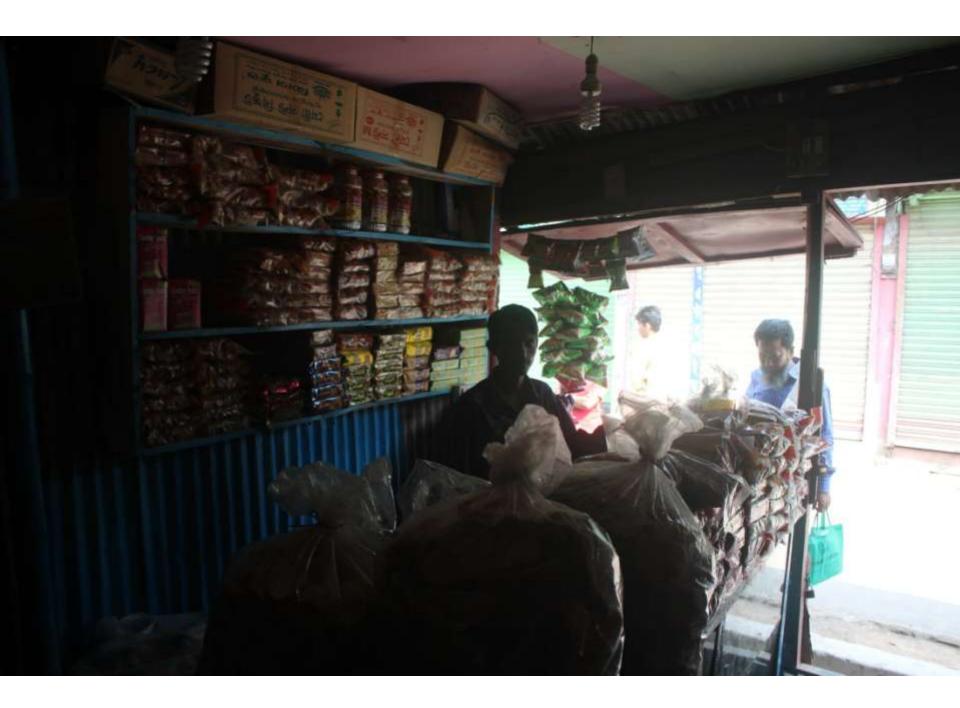

| Proposed Nobin Udyokta Business Info                 |                                                  |                                                                                                                                                                                                                                                                                                                                                    |  |  |  |  |
|------------------------------------------------------|--------------------------------------------------|----------------------------------------------------------------------------------------------------------------------------------------------------------------------------------------------------------------------------------------------------------------------------------------------------------------------------------------------------|--|--|--|--|
| Business Name                                        | :                                                | ANOWER FOOD CORNER                                                                                                                                                                                                                                                                                                                                 |  |  |  |  |
| Location                                             | :                                                | SiloniyaBazer, Dagonbhuiyan                                                                                                                                                                                                                                                                                                                        |  |  |  |  |
| Total Investment in BDT                              | :                                                | BDT 2,10,000/-                                                                                                                                                                                                                                                                                                                                     |  |  |  |  |
| Financing                                            | : Self BDT 160,000/-(from existing business) 76% |                                                                                                                                                                                                                                                                                                                                                    |  |  |  |  |
|                                                      |                                                  | Required Investment BDT 50,000/-(as equity) 24%                                                                                                                                                                                                                                                                                                    |  |  |  |  |
| Present salary/drawings<br>from business (estimates) | :                                                | BDT 5,000/-                                                                                                                                                                                                                                                                                                                                        |  |  |  |  |
| Proposed Salary                                      | :                                                | BDT 5,000/-                                                                                                                                                                                                                                                                                                                                        |  |  |  |  |
| Size of shop                                         | :                                                | 12 ft x 08ft = 96 square ft                                                                                                                                                                                                                                                                                                                        |  |  |  |  |
| Implementation                                       | :                                                | <ul> <li>The entrepreneur provide confessionary items.</li> <li>Average 15% gain on sales.</li> <li>The business is operating by the entrepreneur himself. He has 01 employee. After getting equity fund 01 will be appointed</li> <li>The shop is rented.</li> <li>Collects goods from Fein.</li> <li>Agreed grace period is 3 months.</li> </ul> |  |  |  |  |