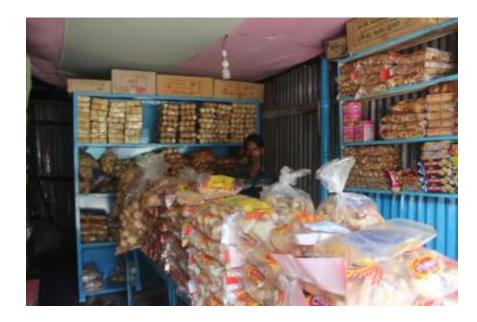

| Proposed Nobin Udyokta Business Info                 |                                                  |                                                                                                                                                                                                                                                                                                                                                    |  |  |  |  |
|------------------------------------------------------|--------------------------------------------------|----------------------------------------------------------------------------------------------------------------------------------------------------------------------------------------------------------------------------------------------------------------------------------------------------------------------------------------------------|--|--|--|--|
| Business Name                                        | :                                                | ANOWER FOOD CORNER                                                                                                                                                                                                                                                                                                                                 |  |  |  |  |
| Location                                             | :                                                | SiloniyaBazer, Dagonbhuiyan                                                                                                                                                                                                                                                                                                                        |  |  |  |  |
| Total Investment in BDT                              | :                                                | BDT 2,10,000/-                                                                                                                                                                                                                                                                                                                                     |  |  |  |  |
| Financing                                            | : Self BDT 160,000/-(from existing business) 76% |                                                                                                                                                                                                                                                                                                                                                    |  |  |  |  |
|                                                      |                                                  | Required Investment BDT 50,000/-(as equity) 24%                                                                                                                                                                                                                                                                                                    |  |  |  |  |
| Present salary/drawings<br>from business (estimates) | :                                                | BDT 5,000/-                                                                                                                                                                                                                                                                                                                                        |  |  |  |  |
| Proposed Salary                                      | :                                                | BDT 5,000/-                                                                                                                                                                                                                                                                                                                                        |  |  |  |  |
| Size of shop                                         | :                                                | 12 ft x 08ft = 96 square ft                                                                                                                                                                                                                                                                                                                        |  |  |  |  |
| Implementation                                       | :                                                | <ul> <li>The entrepreneur provide confessionary items.</li> <li>Average 15% gain on sales.</li> <li>The business is operating by the entrepreneur himself. He has 01 employee. After getting equity fund 01 will be appointed</li> <li>The shop is rented.</li> <li>Collects goods from Fein.</li> <li>Agreed grace period is 3 months.</li> </ul> |  |  |  |  |