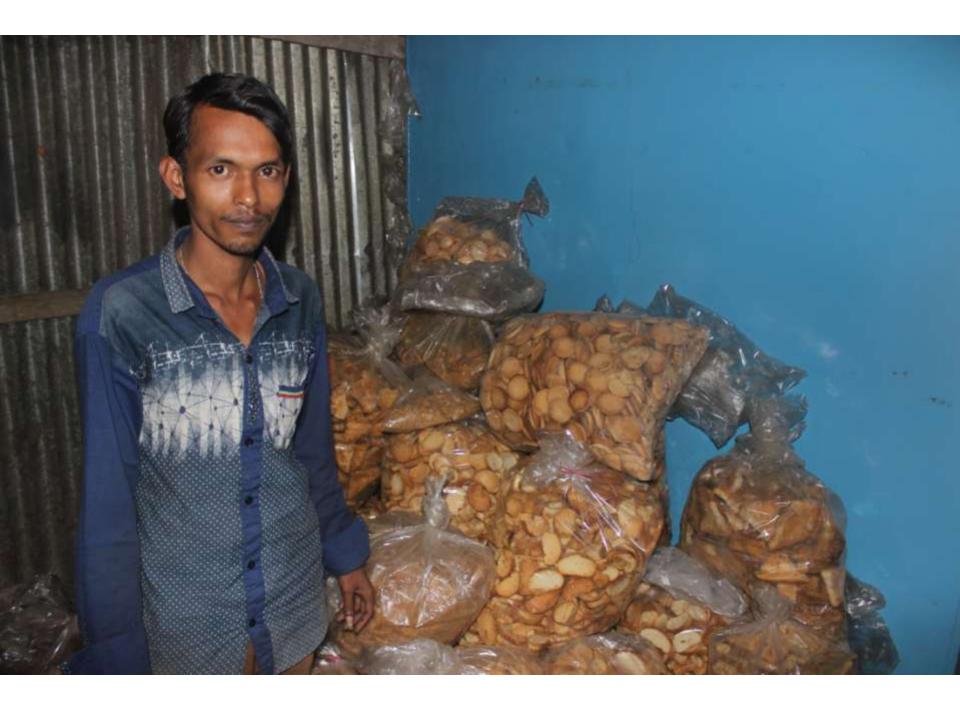

| Proposed Nobin Udyokta Business Info                 |                                                  |                                                                                                                                                                                                                                                                                                                                                    |  |  |  |  |
|------------------------------------------------------|--------------------------------------------------|----------------------------------------------------------------------------------------------------------------------------------------------------------------------------------------------------------------------------------------------------------------------------------------------------------------------------------------------------|--|--|--|--|
| Business Name                                        | :                                                | ANOWER FOOD CORNER                                                                                                                                                                                                                                                                                                                                 |  |  |  |  |
| Location                                             | :                                                | SiloniyaBazer, Dagonbhuiyan                                                                                                                                                                                                                                                                                                                        |  |  |  |  |
| Total Investment in BDT                              | :                                                | BDT 2,10,000/-                                                                                                                                                                                                                                                                                                                                     |  |  |  |  |
| Financing                                            | : Self BDT 160,000/-(from existing business) 76% |                                                                                                                                                                                                                                                                                                                                                    |  |  |  |  |
|                                                      |                                                  | Required Investment BDT 50,000/-(as equity) 24%                                                                                                                                                                                                                                                                                                    |  |  |  |  |
| Present salary/drawings<br>from business (estimates) | :                                                | BDT 5,000/-                                                                                                                                                                                                                                                                                                                                        |  |  |  |  |
| Proposed Salary                                      | :                                                | BDT 5,000/-                                                                                                                                                                                                                                                                                                                                        |  |  |  |  |
| Size of shop                                         | :                                                | 12 ft x 08ft = 96 square ft                                                                                                                                                                                                                                                                                                                        |  |  |  |  |
| Implementation                                       | :                                                | <ul> <li>The entrepreneur provide confessionary items.</li> <li>Average 15% gain on sales.</li> <li>The business is operating by the entrepreneur himself. He has 01 employee. After getting equity fund 01 will be appointed</li> <li>The shop is rented.</li> <li>Collects goods from Fein.</li> <li>Agreed grace period is 3 months.</li> </ul> |  |  |  |  |