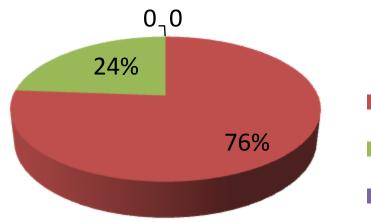

| Proposed Nobin Udyokta Business Info                 |                                                  |                                                                                                                                                                                                                                                                                                                                                    |  |  |  |  |
|------------------------------------------------------|--------------------------------------------------|----------------------------------------------------------------------------------------------------------------------------------------------------------------------------------------------------------------------------------------------------------------------------------------------------------------------------------------------------|--|--|--|--|
| Business Name                                        | :                                                | ANOWER FOOD CORNER                                                                                                                                                                                                                                                                                                                                 |  |  |  |  |
| Location                                             | :                                                | SiloniyaBazer, Dagonbhuiyan                                                                                                                                                                                                                                                                                                                        |  |  |  |  |
| Total Investment in BDT                              | :                                                | BDT 2,10,000/-                                                                                                                                                                                                                                                                                                                                     |  |  |  |  |
| Financing                                            | : Self BDT 160,000/-(from existing business) 76% |                                                                                                                                                                                                                                                                                                                                                    |  |  |  |  |
|                                                      |                                                  | Required Investment BDT 50,000/-(as equity) 24%                                                                                                                                                                                                                                                                                                    |  |  |  |  |
| Present salary/drawings<br>from business (estimates) | :                                                | BDT 5,000/-                                                                                                                                                                                                                                                                                                                                        |  |  |  |  |
| Proposed Salary                                      | :                                                | BDT 5,000/-                                                                                                                                                                                                                                                                                                                                        |  |  |  |  |
| Size of shop                                         | :                                                | 12 ft x 08ft = 96 square ft                                                                                                                                                                                                                                                                                                                        |  |  |  |  |
| Implementation                                       | :                                                | <ul> <li>The entrepreneur provide confessionary items.</li> <li>Average 15% gain on sales.</li> <li>The business is operating by the entrepreneur himself. He has 01 employee. After getting equity fund 01 will be appointed</li> <li>The shop is rented.</li> <li>Collects goods from Fein.</li> <li>Agreed grace period is 3 months.</li> </ul> |  |  |  |  |