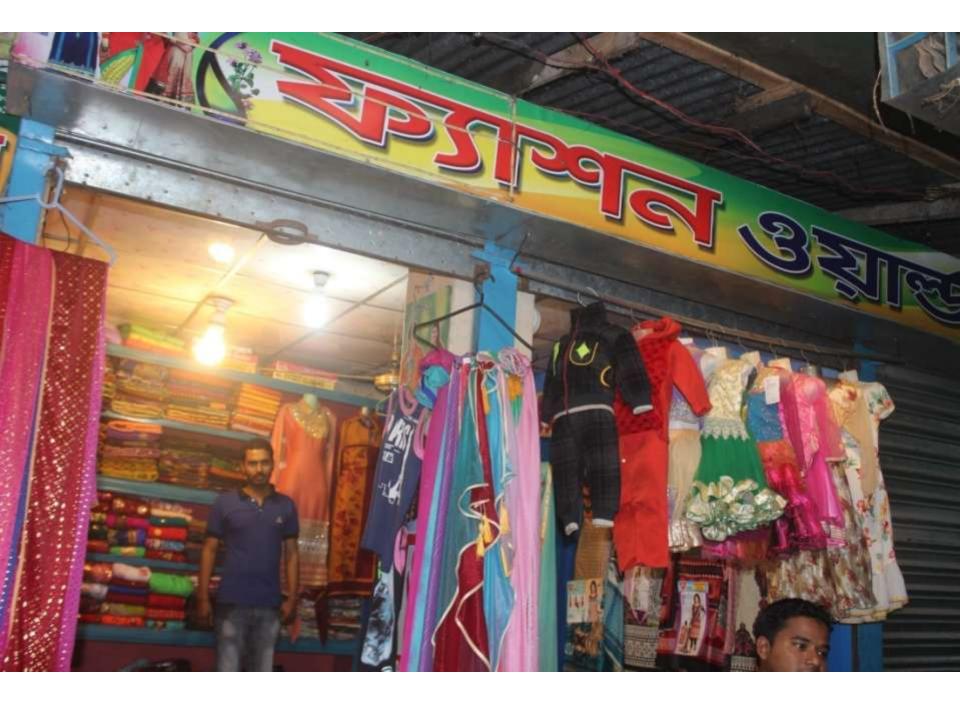

| Proposed Nobin Udyokta Business Info                            |   |                                                                                                                                                                                                                                                             |  |  |
|-----------------------------------------------------------------|---|-------------------------------------------------------------------------------------------------------------------------------------------------------------------------------------------------------------------------------------------------------------|--|--|
| Business Name                                                   | : | FASHION WORLD                                                                                                                                                                                                                                               |  |  |
| Location                                                        | : | Siloniya Bazar, Dagonbhuiyan, Feni                                                                                                                                                                                                                          |  |  |
| Total Investment in BDT                                         | : | BDT 458,500/-                                                                                                                                                                                                                                               |  |  |
| Financing                                                       | : | Self BDT 388,500/- (from existing business) 85%<br>Required Investment BDT 70,000/- (as equity) 15%                                                                                                                                                         |  |  |
| Present salary/drawings<br>from business<br>(estimates)         | : | BDT 5,000                                                                                                                                                                                                                                                   |  |  |
| Proposed Salary                                                 | : | BDT 5,000                                                                                                                                                                                                                                                   |  |  |
| Size of shop                                                    | : | 10ft x 08 ft= 80 square ft                                                                                                                                                                                                                                  |  |  |
| goods like; Garments items ,etc.<br>■Average 15% gain on sales. |   | <ul> <li>Average 15% gain on sales.</li> <li>The business is operating by entrepreneur. Existing 0 employee.</li> <li>After getting equity fund 01 will be appointed</li> <li>The shop is rented.</li> <li>Collects goods from Dhaka &amp;Feni .</li> </ul> |  |  |