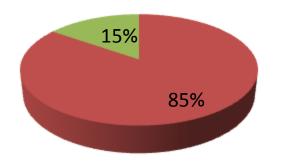

| Proposed Nobin Udyokta Business Info                            |   |                                                                                                                                                                                                                                                             |  |  |
|-----------------------------------------------------------------|---|-------------------------------------------------------------------------------------------------------------------------------------------------------------------------------------------------------------------------------------------------------------|--|--|
| Business Name                                                   | : | FASHION WORLD                                                                                                                                                                                                                                               |  |  |
| Location                                                        | : | Siloniya Bazar, Dagonbhuiyan, Feni                                                                                                                                                                                                                          |  |  |
| Total Investment in BDT                                         | : | BDT 458,500/-                                                                                                                                                                                                                                               |  |  |
| Financing                                                       | : | Self BDT 388,500/- (from existing business) 85%<br>Required Investment BDT 70,000/- (as equity) 15%                                                                                                                                                         |  |  |
| Present salary/drawings<br>from business<br>(estimates)         | : | BDT 5,000                                                                                                                                                                                                                                                   |  |  |
| Proposed Salary                                                 | : | BDT 5,000                                                                                                                                                                                                                                                   |  |  |
| Size of shop                                                    | : | 10ft x 08 ft= 80 square ft                                                                                                                                                                                                                                  |  |  |
| goods like; Garments items ,etc.<br>■Average 15% gain on sales. |   | <ul> <li>Average 15% gain on sales.</li> <li>The business is operating by entrepreneur. Existing 0 employee.</li> <li>After getting equity fund 01 will be appointed</li> <li>The shop is rented.</li> <li>Collects goods from Dhaka &amp;Feni .</li> </ul> |  |  |