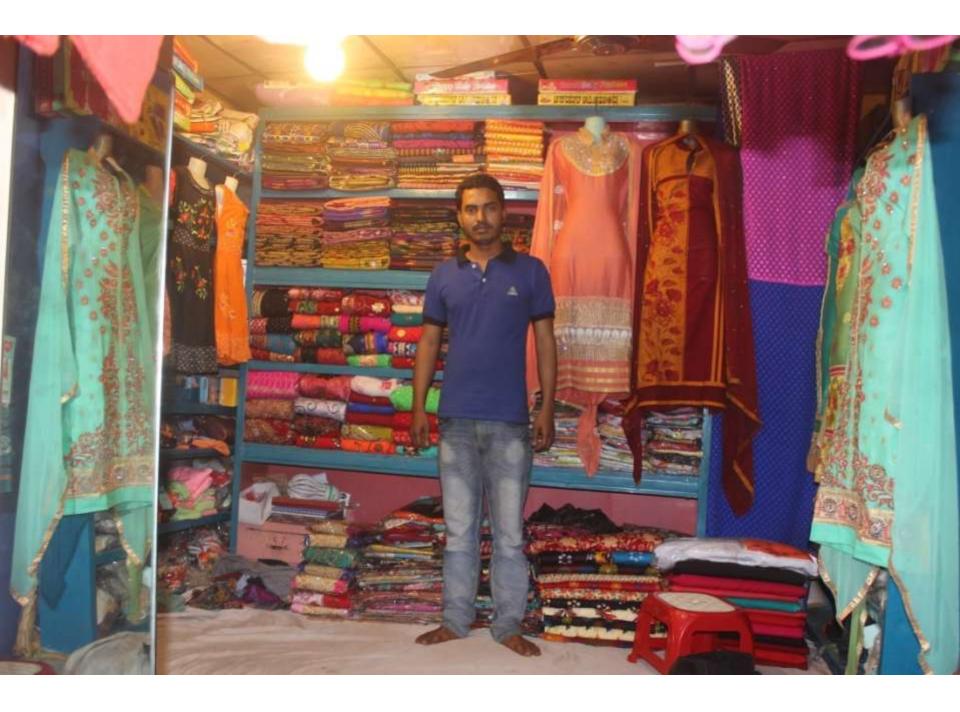

| Proposed Nobin Udyokta Business Info                            |   |                                                                                                                                                                                                                                                             |  |  |
|-----------------------------------------------------------------|---|-------------------------------------------------------------------------------------------------------------------------------------------------------------------------------------------------------------------------------------------------------------|--|--|
| Business Name                                                   | : | FASHION WORLD                                                                                                                                                                                                                                               |  |  |
| Location                                                        | : | Siloniya Bazar, Dagonbhuiyan, Feni                                                                                                                                                                                                                          |  |  |
| Total Investment in BDT                                         | : | BDT 458,500/-                                                                                                                                                                                                                                               |  |  |
| Financing                                                       | : | Self BDT 388,500/- (from existing business) 85%<br>Required Investment BDT 70,000/- (as equity) 15%                                                                                                                                                         |  |  |
| Present salary/drawings<br>from business<br>(estimates)         | : | BDT 5,000                                                                                                                                                                                                                                                   |  |  |
| Proposed Salary                                                 | : | BDT 5,000                                                                                                                                                                                                                                                   |  |  |
| Size of shop                                                    | : | 10ft x 08 ft= 80 square ft                                                                                                                                                                                                                                  |  |  |
| goods like; Garments items ,etc.<br>■Average 15% gain on sales. |   | <ul> <li>Average 15% gain on sales.</li> <li>The business is operating by entrepreneur. Existing 0 employee.</li> <li>After getting equity fund 01 will be appointed</li> <li>The shop is rented.</li> <li>Collects goods from Dhaka &amp;Feni .</li> </ul> |  |  |