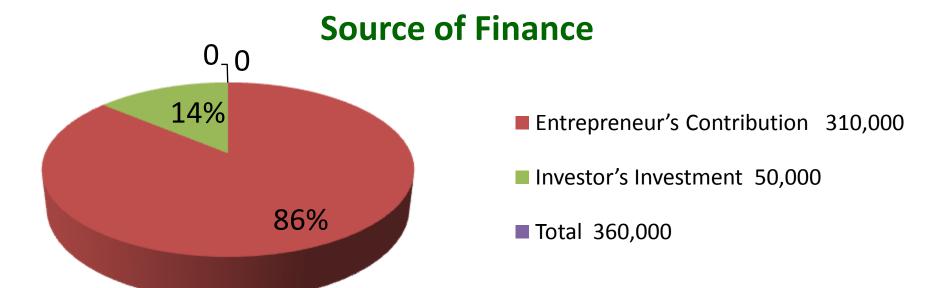

| Proposed Nobin Udyokta Business Info              |   |                                                                                                                                                |  |  |  |
|---------------------------------------------------|---|------------------------------------------------------------------------------------------------------------------------------------------------|--|--|--|
| Business Name                                     | : | FATEMA MATTRESS                                                                                                                                |  |  |  |
| Location                                          | : | Vumuria road, Rajapur bazar, Dagonvuiyan, Feni                                                                                                 |  |  |  |
| Total Investment in BDT                           | : | BDT 360000/-                                                                                                                                   |  |  |  |
| Financing                                         | : | Self BDT 310000/-(from existing business) 86% Required Investment BDT 50000/-(as equity) 14%                                                   |  |  |  |
| Present salary/drawings from business (estimates) | : | BDT 5,000/-                                                                                                                                    |  |  |  |
| Proposed Salary                                   | : | BDT 5,000/-                                                                                                                                    |  |  |  |
| Implementation                                    | : | <ul> <li>The business is planned to be scaled up by investment in existing goods like; mattress.</li> <li>Average 14% gain on sale.</li> </ul> |  |  |  |

| Investment Breakdown               |          |      |         |          |       |        |          |
|------------------------------------|----------|------|---------|----------|-------|--------|----------|
|                                    | Proposed |      |         |          |       |        |          |
| Particulars Qty. Unit Price Amount |          |      |         | Qty Unit |       | Amount | Proposed |
|                                    |          |      | (BDT)   |          | Price | (BDT)  | Total    |
| Blanket                            | 70       | 1500 | 105,000 |          |       | 0      | 105,000  |
| Mattress                           | 12       | 2000 | 24,000  |          |       | 0      | 24,000   |
| Mattress                           | 2        | 4500 | 9,000   |          |       | 0      | 9,000    |
| pillow                             | 100      | 170  | 17,000  |          |       | 0      | 17,000   |
| cotton                             | 100      | 1000 | 100,000 | 10       | 1000  | 10,000 | 110,000  |
| others                             | 90       | 500  | 45,000  | 10       | 4000  | 40,000 | 85,000   |
| Security                           |          |      | 10,000  |          |       |        | 10,000   |
| Total                              | 374      |      | 310,000 | 20       |       | 50,000 | 360,000  |