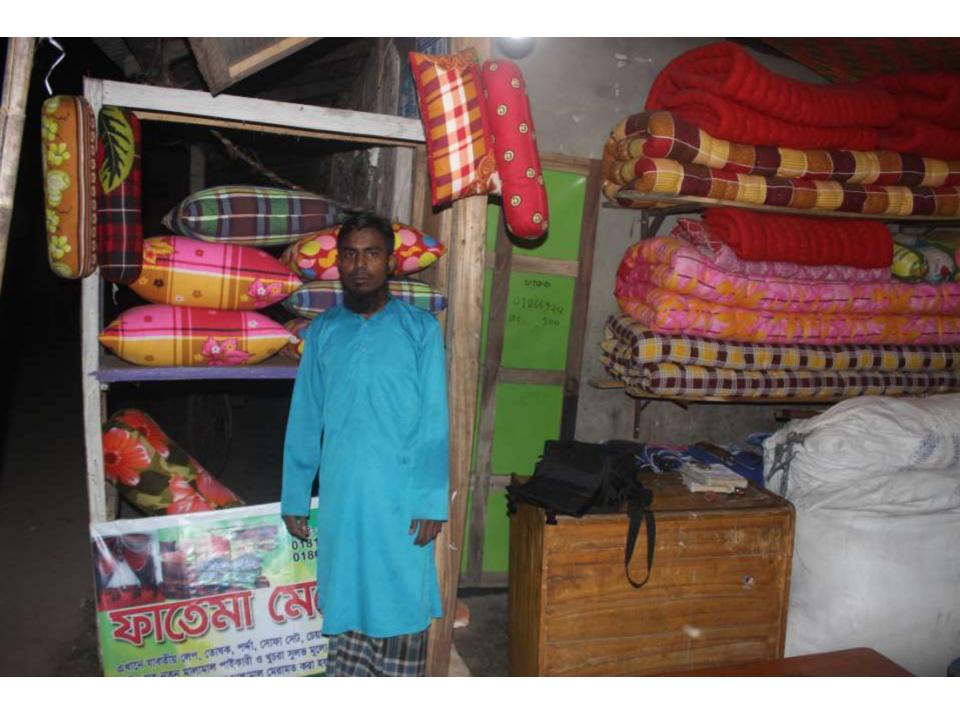

#### **Proposed NU Business Name: FATEMA MATTRESS**

Project identification and prepared by: Anisur Rahman, Dagonvuiyan Unit, Feni

Project verified by: Shushanta Kumar Bishash

| Brief Bio of The Proposed Nobin Udyokta                                                                        |       |                                                                                                                                                                                  |  |  |  |  |
|----------------------------------------------------------------------------------------------------------------|-------|----------------------------------------------------------------------------------------------------------------------------------------------------------------------------------|--|--|--|--|
| Name                                                                                                           | :     | MD. FARUK MIA                                                                                                                                                                    |  |  |  |  |
| Age                                                                                                            | :     | 1-1-88 (29 Years)                                                                                                                                                                |  |  |  |  |
| Education, till to date                                                                                        | :     | CLASS 5                                                                                                                                                                          |  |  |  |  |
| Marital status                                                                                                 | :     | Married                                                                                                                                                                          |  |  |  |  |
| Children                                                                                                       | :     | 2 Daughters                                                                                                                                                                      |  |  |  |  |
| No. of siblings:                                                                                               | :     | 2 Brothers 2 Sister                                                                                                                                                              |  |  |  |  |
| Address                                                                                                        | :     | Vill: Chandrapur, P.O: Sindurpur, P.S: Dagonvuiyan, Dist: Feni                                                                                                                   |  |  |  |  |
| Parent's and GB related Info (i) Who is GB member (ii) Mother's name (iii) Father's name (iv) GB member's info | : : : | Mother Father RAHIMA KHATUN SAMSUL HAQUE Branch: Rajapur, Dagonvuiyan, Centre # 25(Female), Member ID: 2259, Group No: 02 Member since: 22-8-2006(10 Years) First loan: BDT 2000 |  |  |  |  |
| Further Information:                                                                                           |       | Existing Loan: BDT 30000, Outstanding loan: 2450                                                                                                                                 |  |  |  |  |
| (v) Who pays GB loan installment (vi) Mobile lady                                                              | :     |                                                                                                                                                                                  |  |  |  |  |
| (vii) Grameen Education Loan                                                                                   | :     | INO                                                                                                                                                                              |  |  |  |  |
| (viii) Any other loan like GB, BRAC ASA etc                                                                    | :     | No<br>No                                                                                                                                                                         |  |  |  |  |

| Proposed Nobin Udyokta Business Info              |   |                                                                                                                                                |  |  |  |
|---------------------------------------------------|---|------------------------------------------------------------------------------------------------------------------------------------------------|--|--|--|
| Business Name                                     | : | FATEMA MATTRESS                                                                                                                                |  |  |  |
| Location                                          | : | Vumuria road, Rajapur bazar, Dagonvuiyan, Feni                                                                                                 |  |  |  |
| Total Investment in BDT                           | : | BDT 360000/-                                                                                                                                   |  |  |  |
| Financing                                         | : | Self BDT 310000/-(from existing business) 86% Required Investment BDT 50000/-(as equity) 14%                                                   |  |  |  |
| Present salary/drawings from business (estimates) | : | BDT 5,000/-                                                                                                                                    |  |  |  |
| Proposed Salary                                   | : | BDT 5,000/-                                                                                                                                    |  |  |  |
| Implementation                                    | : | <ul> <li>The business is planned to be scaled up by investment in existing goods like; mattress.</li> <li>Average 14% gain on sale.</li> </ul> |  |  |  |