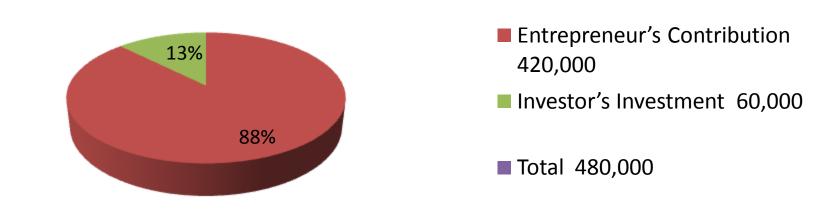

■The business is planned to be scaled up by investment in existing

80

| Proposed Nobin Udyokta Business Into |   |                                                                                                    |  |  |  |
|--------------------------------------|---|----------------------------------------------------------------------------------------------------|--|--|--|
| Business Name                        | : | MAA FURNITURE MART                                                                                 |  |  |  |
| Location                             | : | Omorpur Bazar, Dagonvuiyan                                                                         |  |  |  |
| Total Investment in BDT              | : | BDT 4,80,000/-                                                                                     |  |  |  |
| Financing                            | : | Self BDT 4,20,000/-(from existing business) 88%<br>Required Investment BDT 60,000/-(as equity) 13% |  |  |  |
| Present salary/drawings              | : | BDT 5,000/-                                                                                        |  |  |  |

|              |      |            |              |      |            | Amount |                |
|--------------|------|------------|--------------|------|------------|--------|----------------|
| Particulars  | Qty. | Unit Price | Amount (BDT) | Qty. | Unit Price | (BDT)  | Proposed Total |
| Khat         | 8    | 20,000     | 160,000      |      |            |        | 160000         |
| Shokeg       | 1    | 10,000     | 10,000       |      |            |        | 10000          |
| Alana        | 3    | 3000       | 9,000        |      |            |        | 9000           |
| Wear drop    | 1    | 20,000     | 20,000       |      |            | ,      | 20000          |
| Belgaum wood | 0    | 0          | 50,000       |      |            | 30000  | 80000          |
| others       | 0    | 0          | 31,000       |      |            |        | 31000          |
| Akashi wood  |      | 0          | 120,000      |      |            | 30000  | 150000         |
| Security     |      | 0          | 20,000       |      |            |        | 20000          |
| Total        | 13   |            | 420000       | 0    |            | 60,000 | 480000         |