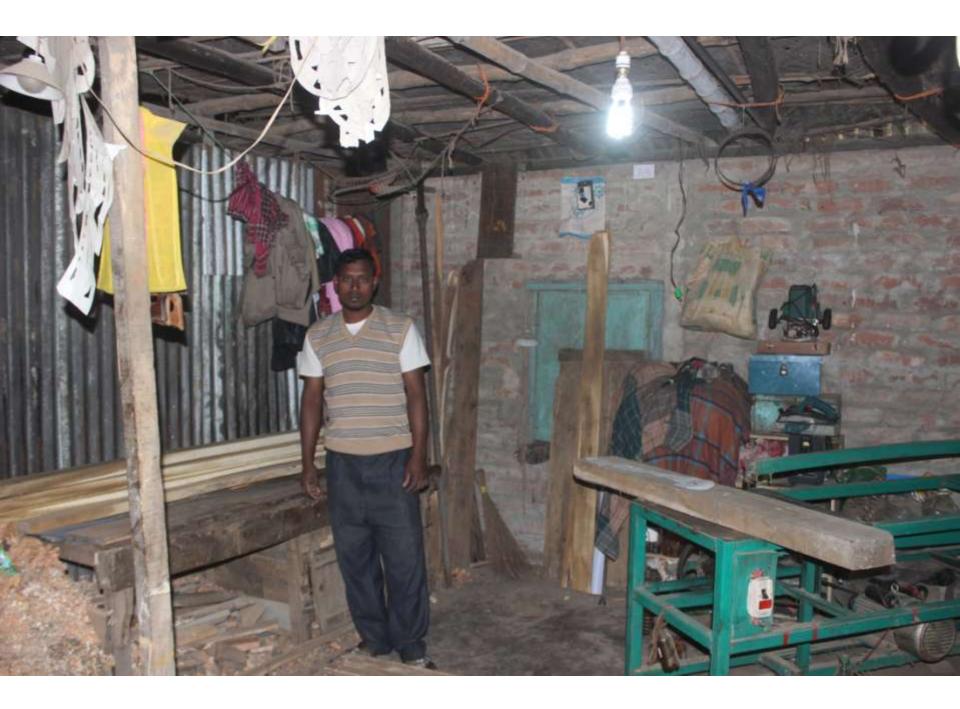

■The business is planned to be scaled up by investment in existing

80

| Proposed Nobin Udyokta Business Into |   |                                                                                                    |  |  |  |
|--------------------------------------|---|----------------------------------------------------------------------------------------------------|--|--|--|
| Business Name                        | : | MAA FURNITURE MART                                                                                 |  |  |  |
| Location                             | : | Omorpur Bazar, Dagonvuiyan                                                                         |  |  |  |
| Total Investment in BDT              | : | BDT 4,80,000/-                                                                                     |  |  |  |
| Financing                            | : | Self BDT 4,20,000/-(from existing business) 88%<br>Required Investment BDT 60,000/-(as equity) 13% |  |  |  |
| Present salary/drawings              | : | BDT 5,000/-                                                                                        |  |  |  |