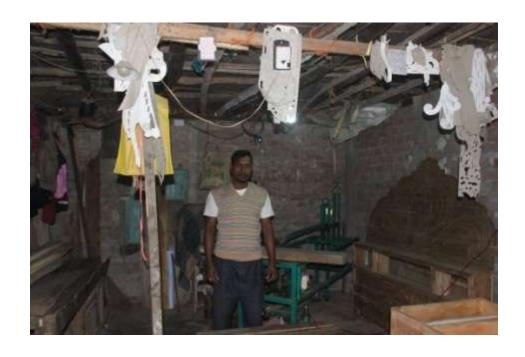

■The business is planned to be scaled up by investment in existing

80

| Proposed Nobin Udyokta Business Into |   |                                                                                                    |  |  |  |
|--------------------------------------|---|----------------------------------------------------------------------------------------------------|--|--|--|
| Business Name                        | : | MAA FURNITURE MART                                                                                 |  |  |  |
| Location                             | : | Omorpur Bazar, Dagonvuiyan                                                                         |  |  |  |
| Total Investment in BDT              | : | BDT 4,80,000/-                                                                                     |  |  |  |
| Financing                            | : | Self BDT 4,20,000/-(from existing business) 88%<br>Required Investment BDT 60,000/-(as equity) 13% |  |  |  |
| Present salary/drawings              | : | BDT 5,000/-                                                                                        |  |  |  |