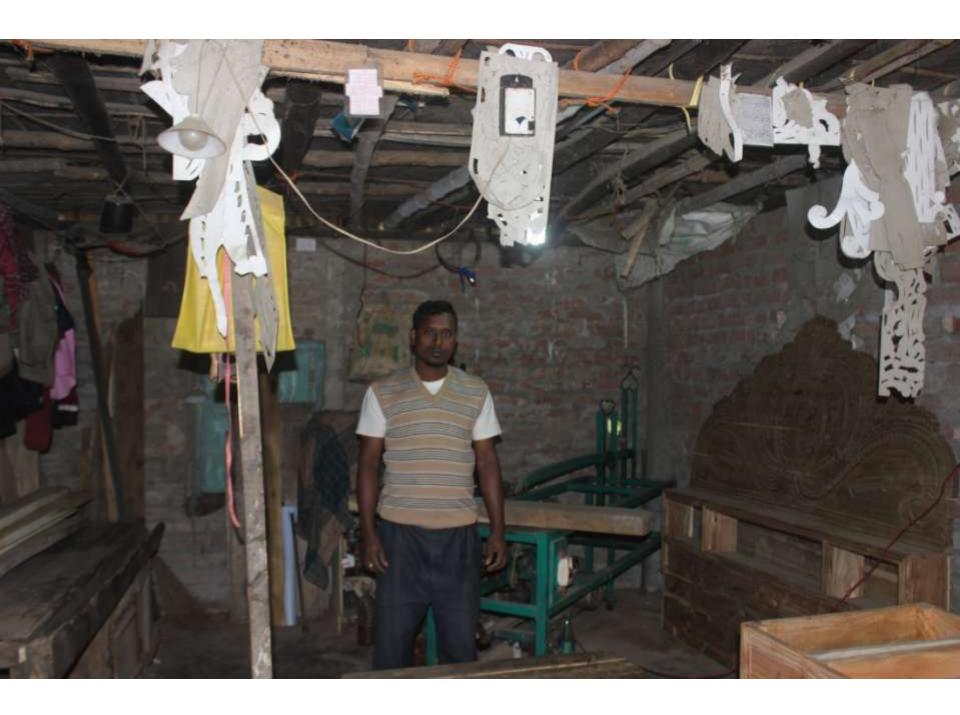

■The business is planned to be scaled up by investment in existing

80

| Proposed Nobin Udyokta Business Into |   |                                                                                                    |  |  |  |
|--------------------------------------|---|----------------------------------------------------------------------------------------------------|--|--|--|
| Business Name                        | : | MAA FURNITURE MART                                                                                 |  |  |  |
| Location                             | : | Omorpur Bazar, Dagonvuiyan                                                                         |  |  |  |
| Total Investment in BDT              | : | BDT 4,80,000/-                                                                                     |  |  |  |
| Financing                            | : | Self BDT 4,20,000/-(from existing business) 88%<br>Required Investment BDT 60,000/-(as equity) 13% |  |  |  |
| Present salary/drawings              | : | BDT 5,000/-                                                                                        |  |  |  |