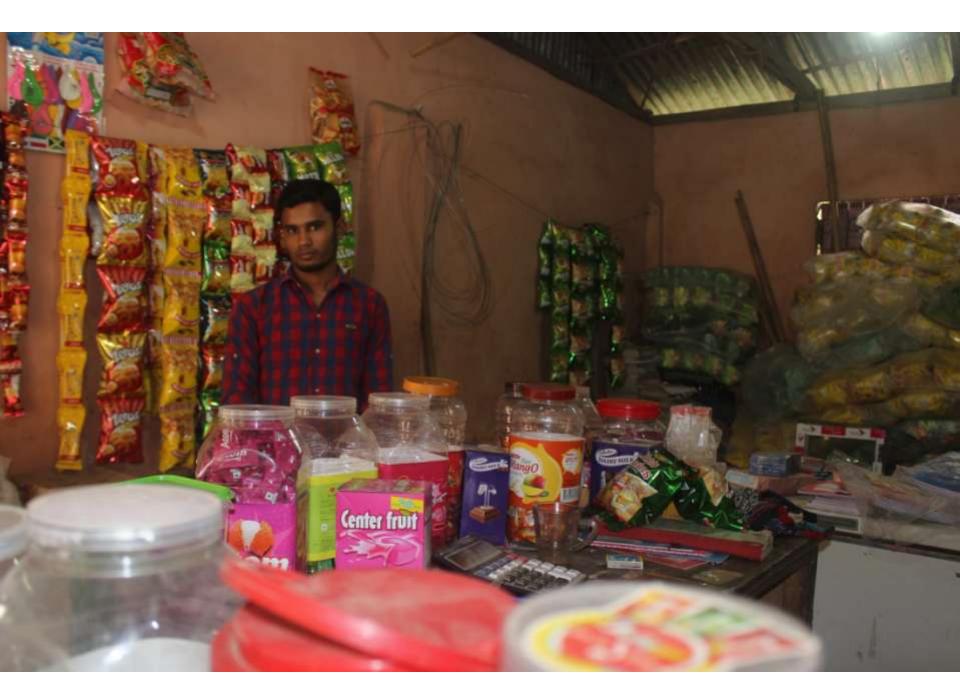

| Proposed Nobin Udyokta Business Info                 |   |                                                                                                                                                                                                                                                                                                                                                               |  |  |  |
|------------------------------------------------------|---|---------------------------------------------------------------------------------------------------------------------------------------------------------------------------------------------------------------------------------------------------------------------------------------------------------------------------------------------------------------|--|--|--|
| Business Name                                        | : | MORSHED STORE                                                                                                                                                                                                                                                                                                                                                 |  |  |  |
| Location                                             | : | Ahamedpur road, omorpur bazar, Dagonvuiyan, Feni                                                                                                                                                                                                                                                                                                              |  |  |  |
| Total Investment in BDT                              | : | BDT 2,70,000/-                                                                                                                                                                                                                                                                                                                                                |  |  |  |
| Financing                                            | : | Self BDT 2,20,000/- (from existing business) 81%                                                                                                                                                                                                                                                                                                              |  |  |  |
|                                                      |   | Required Investment BDT 50,000/- (as equity)19 %                                                                                                                                                                                                                                                                                                              |  |  |  |
| Present salary/drawings<br>from business (estimates) | : | BDT 5,000                                                                                                                                                                                                                                                                                                                                                     |  |  |  |
| Proposed Salary                                      | : | BDT 5,000                                                                                                                                                                                                                                                                                                                                                     |  |  |  |
| Size of shop                                         | : | 12 ft x 06 ft= 72 square ft                                                                                                                                                                                                                                                                                                                                   |  |  |  |
| Security of the shop                                 | : | =30,000/=                                                                                                                                                                                                                                                                                                                                                     |  |  |  |
| Implementation                                       | : | <ul> <li>The business is planned to be scaled up by investment in existing goods like; cosmetics, Biscuit, Soft drinks etc</li> <li>Average 15% gain on sales.</li> <li>The business is operating by entrepreneur. Existing no employee.</li> <li>The shop is rented.</li> <li>Collects goods from, Feni</li> <li>Agreed grace period is 3 months.</li> </ul> |  |  |  |