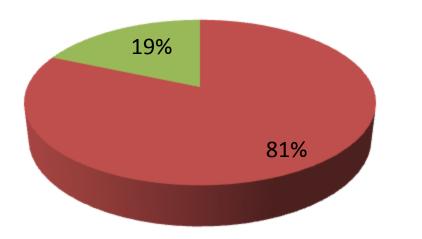

| Proposed Nobin Udyokta Business Info                 |   |                                                                                                                                                                                                                                                                                                                                                               |  |  |  |
|------------------------------------------------------|---|---------------------------------------------------------------------------------------------------------------------------------------------------------------------------------------------------------------------------------------------------------------------------------------------------------------------------------------------------------------|--|--|--|
| Business Name                                        | : | MORSHED STORE                                                                                                                                                                                                                                                                                                                                                 |  |  |  |
| Location                                             | : | Ahamedpur road, omorpur bazar, Dagonvuiyan, Feni                                                                                                                                                                                                                                                                                                              |  |  |  |
| Total Investment in BDT                              | : | BDT 2,70,000/-                                                                                                                                                                                                                                                                                                                                                |  |  |  |
| Financing                                            | : | Self BDT 2,20,000/- (from existing business) 81%                                                                                                                                                                                                                                                                                                              |  |  |  |
|                                                      |   | Required Investment BDT 50,000/- (as equity)19 %                                                                                                                                                                                                                                                                                                              |  |  |  |
| Present salary/drawings<br>from business (estimates) | : | BDT 5,000                                                                                                                                                                                                                                                                                                                                                     |  |  |  |
| Proposed Salary                                      | : | BDT 5,000                                                                                                                                                                                                                                                                                                                                                     |  |  |  |
| Size of shop                                         | : | 12 ft x 06 ft= 72 square ft                                                                                                                                                                                                                                                                                                                                   |  |  |  |
| Security of the shop                                 | : | =30,000/=                                                                                                                                                                                                                                                                                                                                                     |  |  |  |
| Implementation                                       | : | <ul> <li>The business is planned to be scaled up by investment in existing goods like; cosmetics, Biscuit, Soft drinks etc</li> <li>Average 15% gain on sales.</li> <li>The business is operating by entrepreneur. Existing no employee.</li> <li>The shop is rented.</li> <li>Collects goods from, Feni</li> <li>Agreed grace period is 3 months.</li> </ul> |  |  |  |