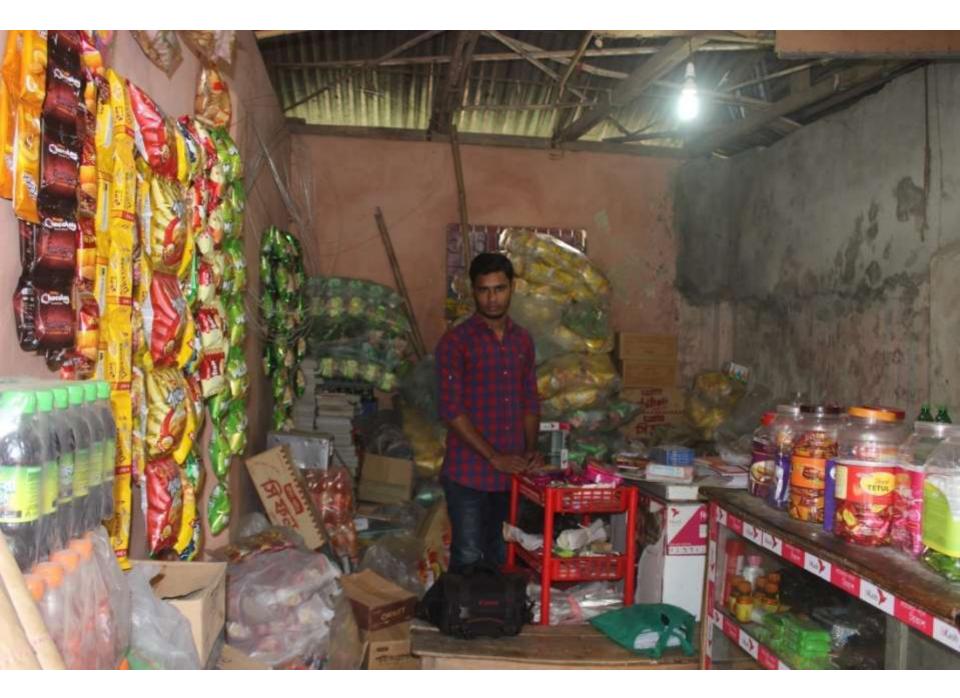

| Proposed Nobin Udyokta Business Info                 |   |                                                                                                                                                                                                                                                                                                                                                               |  |  |  |
|------------------------------------------------------|---|---------------------------------------------------------------------------------------------------------------------------------------------------------------------------------------------------------------------------------------------------------------------------------------------------------------------------------------------------------------|--|--|--|
| Business Name                                        | : | MORSHED STORE                                                                                                                                                                                                                                                                                                                                                 |  |  |  |
| Location                                             | : | Ahamedpur road, omorpur bazar, Dagonvuiyan, Feni                                                                                                                                                                                                                                                                                                              |  |  |  |
| Total Investment in BDT                              | : | BDT 2,70,000/-                                                                                                                                                                                                                                                                                                                                                |  |  |  |
| Financing                                            | : | Self BDT 2,20,000/- (from existing business) 81%                                                                                                                                                                                                                                                                                                              |  |  |  |
|                                                      |   | Required Investment BDT 50,000/- (as equity)19 %                                                                                                                                                                                                                                                                                                              |  |  |  |
| Present salary/drawings<br>from business (estimates) | : | BDT 5,000                                                                                                                                                                                                                                                                                                                                                     |  |  |  |
| Proposed Salary                                      | : | BDT 5,000                                                                                                                                                                                                                                                                                                                                                     |  |  |  |
| Size of shop                                         | : | 12 ft x 06 ft= 72 square ft                                                                                                                                                                                                                                                                                                                                   |  |  |  |
| Security of the shop                                 | : | =30,000/=                                                                                                                                                                                                                                                                                                                                                     |  |  |  |
| Implementation                                       | : | <ul> <li>The business is planned to be scaled up by investment in existing goods like; cosmetics, Biscuit, Soft drinks etc</li> <li>Average 15% gain on sales.</li> <li>The business is operating by entrepreneur. Existing no employee.</li> <li>The shop is rented.</li> <li>Collects goods from, Feni</li> <li>Agreed grace period is 3 months.</li> </ul> |  |  |  |