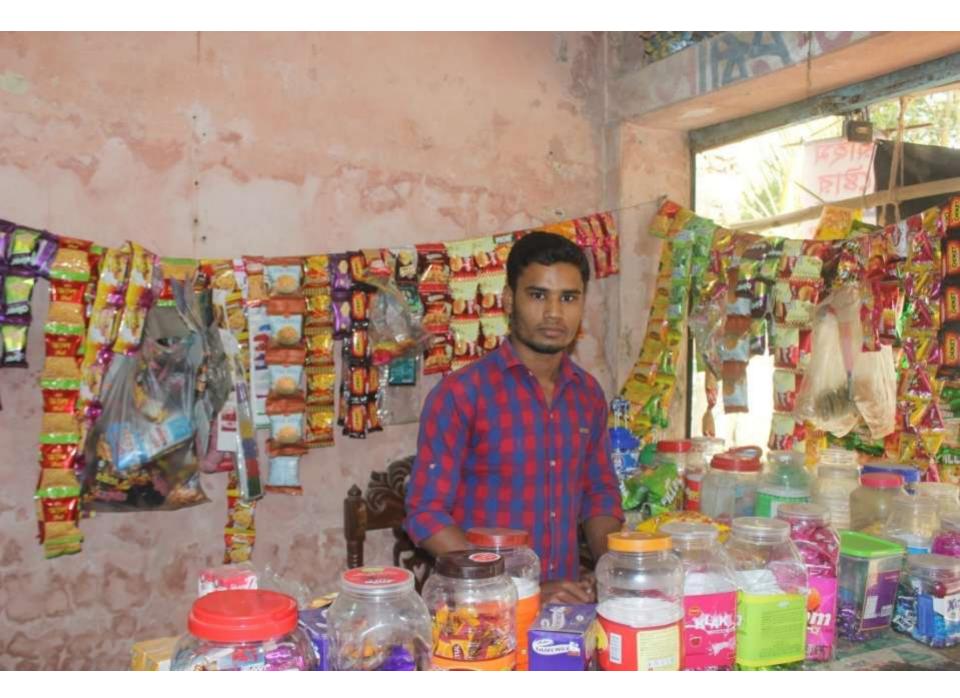

#### Proposed NU Business Name: MORSHED STORE

Project identification and prepared by: : Md. Bellal Hossain Dagonvuiyan Unit, Feni

Project verified by: Shushanta Kumar Bishash

| Brief Bio of The Proposed Nobin Udyokta                                                                                                                        |       |                                                                                                                                                                                                     |  |  |  |
|----------------------------------------------------------------------------------------------------------------------------------------------------------------|-------|-----------------------------------------------------------------------------------------------------------------------------------------------------------------------------------------------------|--|--|--|
| Name                                                                                                                                                           | :     | MORSHEDUR RAHMAN                                                                                                                                                                                    |  |  |  |
| Age                                                                                                                                                            | :     | 06-02-1993 (24 Y <i>ears)</i>                                                                                                                                                                       |  |  |  |
| Education, till to date                                                                                                                                        | :     | SSC                                                                                                                                                                                                 |  |  |  |
| Marital status                                                                                                                                                 | :     | Unmarried                                                                                                                                                                                           |  |  |  |
| Children                                                                                                                                                       | :     | None                                                                                                                                                                                                |  |  |  |
| No. of siblings:                                                                                                                                               | :     | 03Brothers and 02 Sister                                                                                                                                                                            |  |  |  |
| Address                                                                                                                                                        | :     | Vill: Omorpur P.O: Silonyia P.S: Dagonvuiyan Dist: Feni                                                                                                                                             |  |  |  |
| Parent's and GB related Info<br>(i) Who is GB member<br>(ii) Mother's name<br>(iii) Father's name<br>(iv) GB member's info                                     | :     | Mother Father MONOWARA BEGUM<br>ABUL KALAM<br>Branch: Joyloskor Dagonvuiyan, Centre # 15 (Female),<br>Member ID: 8603, Group No: 04<br>Member since: 13/05/2000(17 Years)<br>First Ioan: BDT 5000/- |  |  |  |
| Further Information:<br>(v) Who pays GB loan installment<br>(vi) Mobile lady<br>(vii) Grameen Education Loan<br>(viii) Any other loan like GB,<br>BRAC ASA etc | : : : | Existing loan: BDT 20,000/- Outstanding loan: 13840/=<br>Father<br>No<br>No<br>No                                                                                                                   |  |  |  |

| Proposed Nobin Udyokta Business Info                 |   |                                                                                                                                                                                                                                                                                                                                                               |  |  |  |
|------------------------------------------------------|---|---------------------------------------------------------------------------------------------------------------------------------------------------------------------------------------------------------------------------------------------------------------------------------------------------------------------------------------------------------------|--|--|--|
| Business Name                                        | : | MORSHED STORE                                                                                                                                                                                                                                                                                                                                                 |  |  |  |
| Location                                             | : | Ahamedpur road, omorpur bazar, Dagonvuiyan, Feni                                                                                                                                                                                                                                                                                                              |  |  |  |
| Total Investment in BDT                              | : | BDT 2,70,000/-                                                                                                                                                                                                                                                                                                                                                |  |  |  |
| Financing                                            | : | Self BDT 2,20,000/- (from existing business) 81%                                                                                                                                                                                                                                                                                                              |  |  |  |
|                                                      |   | Required Investment BDT 50,000/- (as equity)19 %                                                                                                                                                                                                                                                                                                              |  |  |  |
| Present salary/drawings<br>from business (estimates) | : | BDT 5,000                                                                                                                                                                                                                                                                                                                                                     |  |  |  |
| Proposed Salary                                      | : | BDT 5,000                                                                                                                                                                                                                                                                                                                                                     |  |  |  |
| Size of shop                                         | : | 12 ft x 06 ft= 72 square ft                                                                                                                                                                                                                                                                                                                                   |  |  |  |
| Security of the shop                                 | : | =30,000/=                                                                                                                                                                                                                                                                                                                                                     |  |  |  |
| Implementation                                       | : | <ul> <li>The business is planned to be scaled up by investment in existing goods like; cosmetics, Biscuit, Soft drinks etc</li> <li>Average 15% gain on sales.</li> <li>The business is operating by entrepreneur. Existing no employee.</li> <li>The shop is rented.</li> <li>Collects goods from, Feni</li> <li>Agreed grace period is 3 months.</li> </ul> |  |  |  |