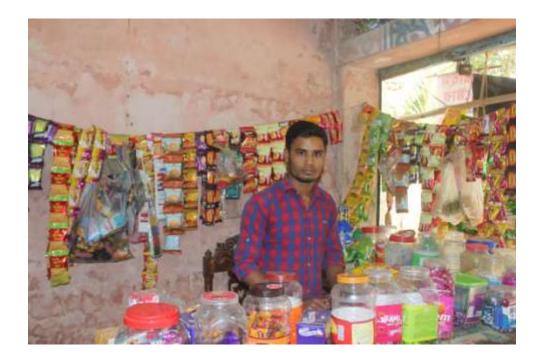

#### Proposed NU Business Name: MORSHED STORE

Project identification and prepared by: : Md. Bellal Hossain Dagonvuiyan Unit, Feni

Project verified by: Shushanta Kumar Bishash

| Brief Bio of The Proposed Nobin Udyokta                                                                                                                        |       |                                                                                                                                                                                                     |  |  |  |
|----------------------------------------------------------------------------------------------------------------------------------------------------------------|-------|-----------------------------------------------------------------------------------------------------------------------------------------------------------------------------------------------------|--|--|--|
| Name                                                                                                                                                           | :     | MORSHEDUR RAHMAN                                                                                                                                                                                    |  |  |  |
| Age                                                                                                                                                            | :     | 06-02-1993 (24 Y <i>ears)</i>                                                                                                                                                                       |  |  |  |
| Education, till to date                                                                                                                                        | :     | SSC                                                                                                                                                                                                 |  |  |  |
| Marital status                                                                                                                                                 | :     | Unmarried                                                                                                                                                                                           |  |  |  |
| Children                                                                                                                                                       | :     | None                                                                                                                                                                                                |  |  |  |
| No. of siblings:                                                                                                                                               | :     | 03Brothers and 02 Sister                                                                                                                                                                            |  |  |  |
| Address                                                                                                                                                        | :     | Vill: Omorpur P.O: Silonyia P.S: Dagonvuiyan Dist: Feni                                                                                                                                             |  |  |  |
| Parent's and GB related Info<br>(i) Who is GB member<br>(ii) Mother's name<br>(iii) Father's name<br>(iv) GB member's info                                     | :     | Mother Father MONOWARA BEGUM<br>ABUL KALAM<br>Branch: Joyloskor Dagonvuiyan, Centre # 15 (Female),<br>Member ID: 8603, Group No: 04<br>Member since: 13/05/2000(17 Years)<br>First Ioan: BDT 5000/- |  |  |  |
| Further Information:<br>(v) Who pays GB loan installment<br>(vi) Mobile lady<br>(vii) Grameen Education Loan<br>(viii) Any other loan like GB,<br>BRAC ASA etc | : : : | Existing loan: BDT 20,000/- Outstanding loan: 13840/=<br>Father<br>No<br>No<br>No                                                                                                                   |  |  |  |

| Proposed Nobin Udyokta Business Info                 |   |                                                                                                                                                                                                                                                                                                                                                               |  |  |  |
|------------------------------------------------------|---|---------------------------------------------------------------------------------------------------------------------------------------------------------------------------------------------------------------------------------------------------------------------------------------------------------------------------------------------------------------|--|--|--|
| Business Name                                        | : | MORSHED STORE                                                                                                                                                                                                                                                                                                                                                 |  |  |  |
| Location                                             | : | Ahamedpur road, omorpur bazar, Dagonvuiyan, Feni                                                                                                                                                                                                                                                                                                              |  |  |  |
| Total Investment in BDT                              | : | BDT 2,70,000/-                                                                                                                                                                                                                                                                                                                                                |  |  |  |
| Financing                                            | : | Self BDT 2,20,000/- (from existing business) 81%                                                                                                                                                                                                                                                                                                              |  |  |  |
|                                                      |   | Required Investment BDT 50,000/- (as equity)19 %                                                                                                                                                                                                                                                                                                              |  |  |  |
| Present salary/drawings<br>from business (estimates) | : | BDT 5,000                                                                                                                                                                                                                                                                                                                                                     |  |  |  |
| Proposed Salary                                      | : | BDT 5,000                                                                                                                                                                                                                                                                                                                                                     |  |  |  |
| Size of shop                                         | : | 12 ft x 06 ft= 72 square ft                                                                                                                                                                                                                                                                                                                                   |  |  |  |
| Security of the shop                                 | : | =30,000/=                                                                                                                                                                                                                                                                                                                                                     |  |  |  |
| Implementation                                       | : | <ul> <li>The business is planned to be scaled up by investment in existing goods like; cosmetics, Biscuit, Soft drinks etc</li> <li>Average 15% gain on sales.</li> <li>The business is operating by entrepreneur. Existing no employee.</li> <li>The shop is rented.</li> <li>Collects goods from, Feni</li> <li>Agreed grace period is 3 months.</li> </ul> |  |  |  |