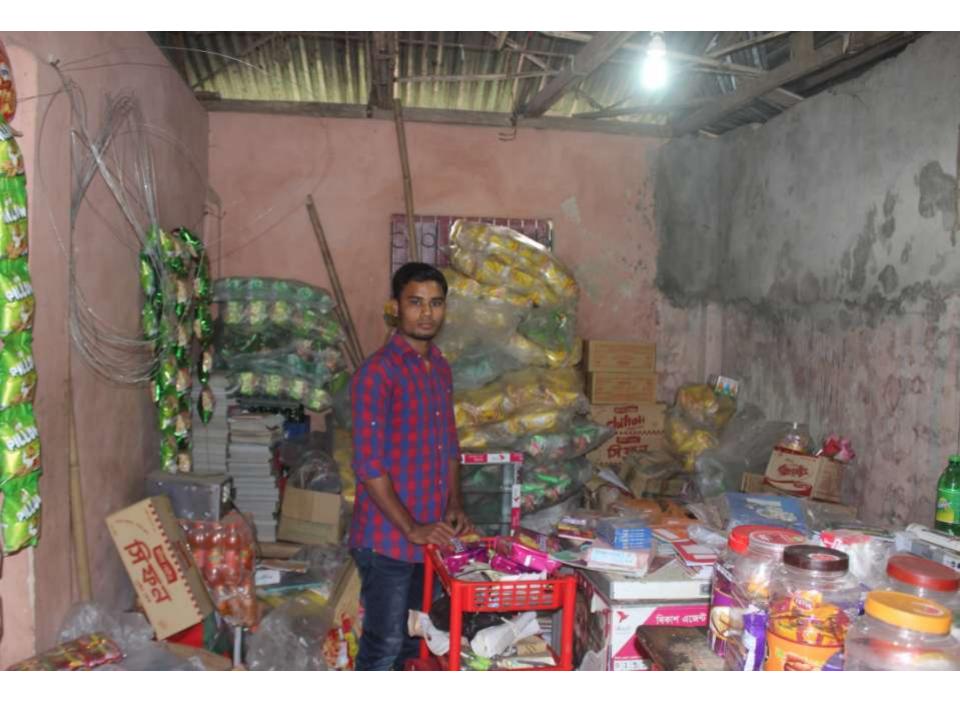

| Proposed Nobin Udyokta Business Info                 |   |                                                                                                                                                                                                                                                                                                                                                               |  |  |  |
|------------------------------------------------------|---|---------------------------------------------------------------------------------------------------------------------------------------------------------------------------------------------------------------------------------------------------------------------------------------------------------------------------------------------------------------|--|--|--|
| Business Name                                        | : | MORSHED STORE                                                                                                                                                                                                                                                                                                                                                 |  |  |  |
| Location                                             | : | Ahamedpur road, omorpur bazar, Dagonvuiyan, Feni                                                                                                                                                                                                                                                                                                              |  |  |  |
| Total Investment in BDT                              | : | BDT 2,70,000/-                                                                                                                                                                                                                                                                                                                                                |  |  |  |
| Financing                                            | : | Self BDT 2,20,000/- (from existing business) 81%                                                                                                                                                                                                                                                                                                              |  |  |  |
|                                                      |   | Required Investment BDT 50,000/- (as equity)19 %                                                                                                                                                                                                                                                                                                              |  |  |  |
| Present salary/drawings<br>from business (estimates) | : | BDT 5,000                                                                                                                                                                                                                                                                                                                                                     |  |  |  |
| Proposed Salary                                      | : | BDT 5,000                                                                                                                                                                                                                                                                                                                                                     |  |  |  |
| Size of shop                                         | : | 12 ft x 06 ft= 72 square ft                                                                                                                                                                                                                                                                                                                                   |  |  |  |
| Security of the shop                                 | : | =30,000/=                                                                                                                                                                                                                                                                                                                                                     |  |  |  |
| Implementation                                       | : | <ul> <li>The business is planned to be scaled up by investment in existing goods like; cosmetics, Biscuit, Soft drinks etc</li> <li>Average 15% gain on sales.</li> <li>The business is operating by entrepreneur. Existing no employee.</li> <li>The shop is rented.</li> <li>Collects goods from, Feni</li> <li>Agreed grace period is 3 months.</li> </ul> |  |  |  |