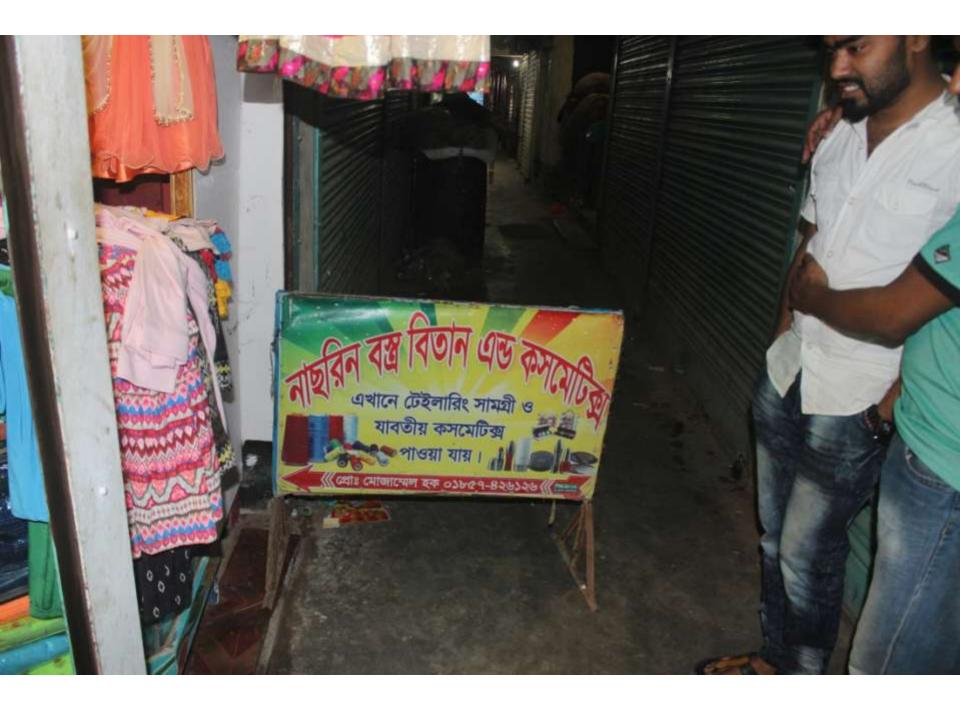

| Proposed Nobin Udyokta Business Info                    |   |                                                                                                                                                                                                                                                                                                                                                                                                                   |  |  |
|---------------------------------------------------------|---|-------------------------------------------------------------------------------------------------------------------------------------------------------------------------------------------------------------------------------------------------------------------------------------------------------------------------------------------------------------------------------------------------------------------|--|--|
| Business Name                                           | • | NASRIN BOSRO BITAN                                                                                                                                                                                                                                                                                                                                                                                                |  |  |
| Location                                                | : | Siloniya Bazar, Dagonbhuiyan, Feni                                                                                                                                                                                                                                                                                                                                                                                |  |  |
| Total Investment in BDT                                 | : | BDT 520,000/-                                                                                                                                                                                                                                                                                                                                                                                                     |  |  |
| Financing                                               | : | Self BDT 450,000/- (from existing business) 87%<br>Required Investment BDT 70,000/- (as equity) 13%                                                                                                                                                                                                                                                                                                               |  |  |
| Present salary/drawings<br>from business<br>(estimates) | : | BDT 5,000                                                                                                                                                                                                                                                                                                                                                                                                         |  |  |
| Proposed Salary                                         | : | BDT 5,000                                                                                                                                                                                                                                                                                                                                                                                                         |  |  |
| Size of shop                                            | : | 10 ft x 10 ft= 100 square ft                                                                                                                                                                                                                                                                                                                                                                                      |  |  |
| Implementation                                          | : | <ul> <li>The business is planned to be scaled up by investment in existing goods like; Garments items ,etc.</li> <li>The business is operating by entrepreneur. Existing 01 employee.</li> <li>After getting equity fund 01 will be appointed</li> <li>Average 15% gain on sales</li> <li>The shop is rented.</li> <li>Collects goods from Dhaka &amp;Feni .</li> <li>Agreed grace period is 3 months.</li> </ul> |  |  |