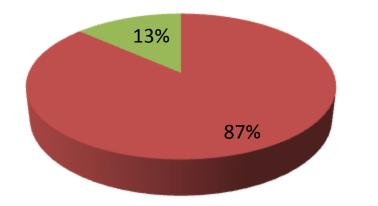

| Proposed Nobin Udyokta Business Info                    |   |                                                                                                                                                                                                                                                                                                                                                                                                                   |  |  |
|---------------------------------------------------------|---|-------------------------------------------------------------------------------------------------------------------------------------------------------------------------------------------------------------------------------------------------------------------------------------------------------------------------------------------------------------------------------------------------------------------|--|--|
| Business Name                                           | • | NASRIN BOSRO BITAN                                                                                                                                                                                                                                                                                                                                                                                                |  |  |
| Location                                                | : | Siloniya Bazar, Dagonbhuiyan, Feni                                                                                                                                                                                                                                                                                                                                                                                |  |  |
| Total Investment in BDT                                 | : | BDT 520,000/-                                                                                                                                                                                                                                                                                                                                                                                                     |  |  |
| Financing                                               | : | Self BDT 450,000/- (from existing business) 87%<br>Required Investment BDT 70,000/- (as equity) 13%                                                                                                                                                                                                                                                                                                               |  |  |
| Present salary/drawings<br>from business<br>(estimates) | : | BDT 5,000                                                                                                                                                                                                                                                                                                                                                                                                         |  |  |
| Proposed Salary                                         | : | BDT 5,000                                                                                                                                                                                                                                                                                                                                                                                                         |  |  |
| Size of shop                                            | : | 10 ft x 10 ft= 100 square ft                                                                                                                                                                                                                                                                                                                                                                                      |  |  |
| Implementation                                          | : | <ul> <li>The business is planned to be scaled up by investment in existing goods like; Garments items ,etc.</li> <li>The business is operating by entrepreneur. Existing 01 employee.</li> <li>After getting equity fund 01 will be appointed</li> <li>Average 15% gain on sales</li> <li>The shop is rented.</li> <li>Collects goods from Dhaka &amp;Feni .</li> <li>Agreed grace period is 3 months.</li> </ul> |  |  |