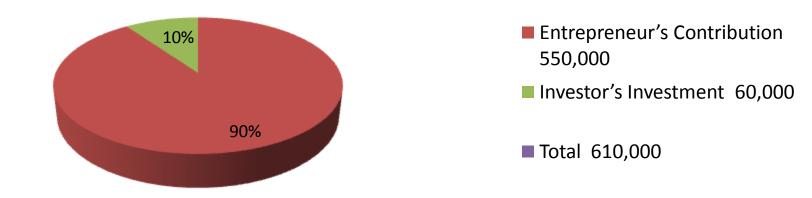

| Investment Breakdown |      |            |              |      |            |        |                |  |
|----------------------|------|------------|--------------|------|------------|--------|----------------|--|
| Existing             |      |            |              |      | Proposed   |        |                |  |
|                      |      |            |              |      |            | Amount |                |  |
| Particulars          | Qty. | Unit Price | Amount (BDT) | Qty. | Unit Price | (BDT)  | Proposed Total |  |
| Pant                 | 60   | 350        | 21,000       | 60   | 350        | 21000  | 42000          |  |
| T-shart              | 50   | 150        | 7,500        | 50   | 150        | 7500   | 15000          |  |
| Bag                  | 200  | 500        | 100,000      |      |            | C      | 100000         |  |
| Sopice               | 150  | 100        | 15,000       | 150  | 100        | 15000  | 30000          |  |
| Croc arise           | 0    | 0          | 36,500       |      |            | C      | 36500          |  |
| Mobileaxosorise      | 0    | 0          | 5,000        |      |            | 10000  | 15000          |  |
| Others               | 0    | 0          | 15,000       |      |            | 6500   | 21500          |  |
| Security             | 0    | 0          | 350,000      |      |            |        | 350000         |  |
|                      |      |            | 0            |      |            |        |                |  |
| Total                | 460  |            | 550000       | 260  |            | 60,000 | 610000         |  |