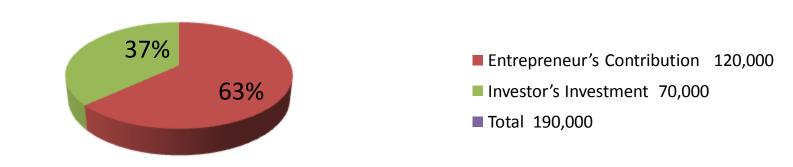

| Proposed Nobin Udyokta Business Info              |   |                                                                                                                                                                                                                                                                                                                                                                                                         |  |  |
|---------------------------------------------------|---|---------------------------------------------------------------------------------------------------------------------------------------------------------------------------------------------------------------------------------------------------------------------------------------------------------------------------------------------------------------------------------------------------------|--|--|
| Business Name                                     | : | NUR MOHAMMAD STORE                                                                                                                                                                                                                                                                                                                                                                                      |  |  |
| Location                                          | : | Nondirgaon, Rajapur, Dagonbhuiyan, Feni.                                                                                                                                                                                                                                                                                                                                                                |  |  |
| Total Investment in BDT                           | : | BDT 190000 /-                                                                                                                                                                                                                                                                                                                                                                                           |  |  |
| Financing                                         | : | Self BDT 120000/- (from existing business) 63% Required Investment BDT 70000/- (as equity) 37%                                                                                                                                                                                                                                                                                                          |  |  |
| Present salary/drawings from business (estimates) | : | BDT 5,000                                                                                                                                                                                                                                                                                                                                                                                               |  |  |
| Proposed Salary                                   | : | BDT 5,000                                                                                                                                                                                                                                                                                                                                                                                               |  |  |
| Size of shop                                      | : | 30 ft x 10 ft= 300 sqft                                                                                                                                                                                                                                                                                                                                                                                 |  |  |
| Implementation                                    | : | <ul> <li>The business is planned to be scaled up by investment in existing goods like Groceries items.</li> <li>Average 15% gain on sales.</li> <li>The business is operating by entrepreneur. Existing no employee.</li> <li>One will be appointed after receiving equity money.</li> <li>The shop is rented.</li> <li>Collects goods from Feni .</li> <li>Agreed grace period is 3 months.</li> </ul> |  |  |

Total Sales(A)

| Daily |
|-------|
|       |
|       |

Monthly

Yearly

|              | Proposed |            |              |      |            |        |                |
|--------------|----------|------------|--------------|------|------------|--------|----------------|
|              |          |            |              |      |            | Amount |                |
| Particulars  | Qty.     | Unit Price | Amount (BDT) | Qty. | Unit Price | (BDT)  | Proposed Total |
| Rice         | 10       | 2000       | 20,000       | 20   | 2,000      | 40000  | 60000          |
| Atta         | 2        | 1500       | 3,000        | 10   | 1500       | 15000  | 18000          |
| Pulse        | 1        | 3000       | 3,000        | 80   | 90         | 7200   | 10200          |
| Salt         | 60       | 40         | 2,400        | 80   | 35         | 2800   | 5200           |
| Oil          | 60       | 90         | 5,400        | 100  | 50         | 5000   | 10400          |
| Mastered oil | 40       | 150        | 6,000        |      |            |        | 6000           |
| Cold drinks  | 100      | 50         | 5,000        |      |            |        | 5000           |
| Soap         | 100      | 25         | 2,500        |      |            |        | 2500           |
| Cosmetics    | 1        | 52700      | 52,700       |      |            |        |                |
| Others       | 1        | 20000      | 20,000       | 1    | 7500       | 0      |                |
| Total        | 375      |            | 120000       | 291  |            | 70,000 | 190000         |