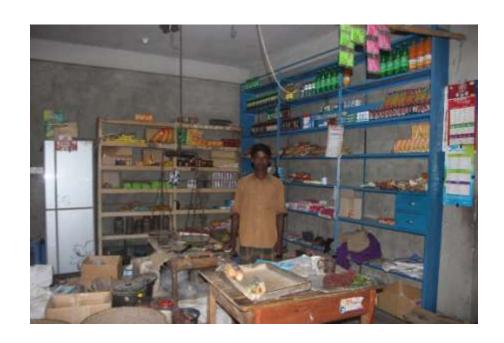

#### **Proposed NU Business Name: NUR MOHAMMAD STORE**



Project identification and prepared by: MD Anisar Rahman Dagonbhuiyan Unit, Feni

Project verified by: Susanta Kumar Biswash



| Brief Bio of The Proposed Nobin Udyokta                                                                                                         |       |                                                                                                                                                                                 |  |  |
|-------------------------------------------------------------------------------------------------------------------------------------------------|-------|-------------------------------------------------------------------------------------------------------------------------------------------------------------------------------