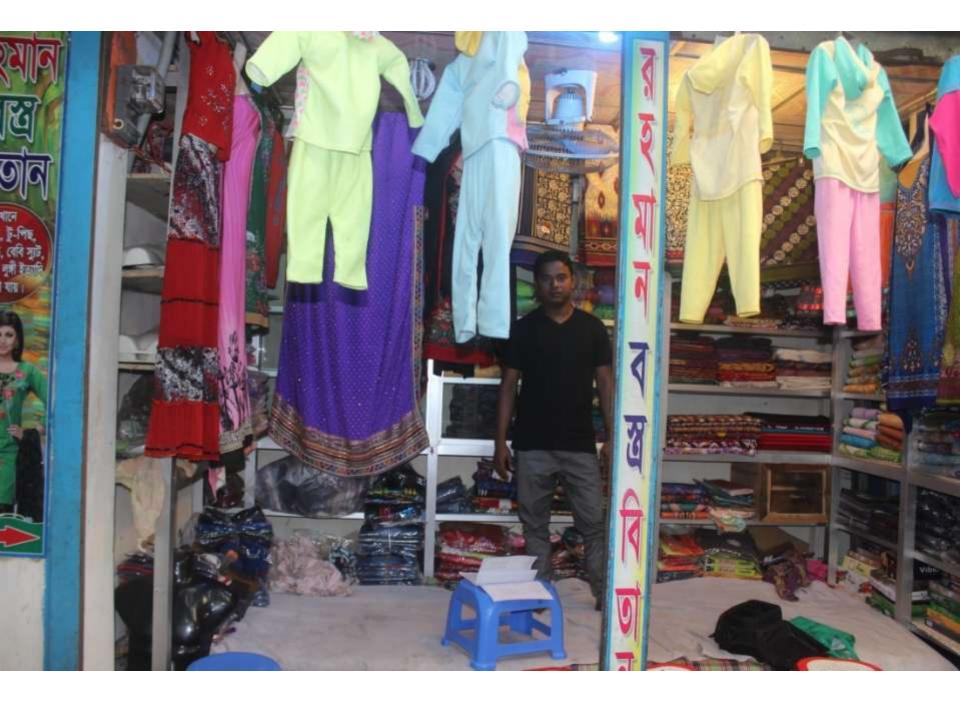

| Proposed Nobin Udyokta Business Info                 |    |                                                                                                                                                                                                                                                                                                                                                                                                                   |  |  |  |
|------------------------------------------------------|----|-------------------------------------------------------------------------------------------------------------------------------------------------------------------------------------------------------------------------------------------------------------------------------------------------------------------------------------------------------------------------------------------------------------------|--|--|--|
| Business Name                                        | :  | RAHMAN BOSTRO BITAN                                                                                                                                                                                                                                                                                                                                                                                               |  |  |  |
| Location                                             | :  | Siloniya Bazar, Dagonbhuiyan, Feni                                                                                                                                                                                                                                                                                                                                                                                |  |  |  |
| Total Investment in BDT                              | :  | BDT 4,20,000 /-                                                                                                                                                                                                                                                                                                                                                                                                   |  |  |  |
| Financing                                            | :  | Self BDT 350000/- (from existing business) 83%                                                                                                                                                                                                                                                                                                                                                                    |  |  |  |
|                                                      |    | Required Investment BDT 70,000/- (as equity) 17%                                                                                                                                                                                                                                                                                                                                                                  |  |  |  |
| Present salary/drawings<br>from business (estimates) | :  | BDT 5,000                                                                                                                                                                                                                                                                                                                                                                                                         |  |  |  |
| Proposed Salary                                      | :  | BDT 5,000                                                                                                                                                                                                                                                                                                                                                                                                         |  |  |  |
| Size of shop                                         | :  | 10 ft x 05 ft= 50 square ft                                                                                                                                                                                                                                                                                                                                                                                       |  |  |  |
| Security of the shop                                 | :  | 50,000/=                                                                                                                                                                                                                                                                                                                                                                                                          |  |  |  |
| Implementation                                       | •• | <ul> <li>The business is planned to be scaled up by investment in existing goods like; Garments items ,etc.</li> <li>Average 15% gain on sales.</li> <li>The business is operating by entrepreneur. Existing 0 employee.</li> <li>After getting equity fund 01 will be appointed</li> <li>The shop is rented.</li> <li>Collects goods from Dhaka &amp;Feni .</li> <li>Agreed grace period is 3 months.</li> </ul> |  |  |  |