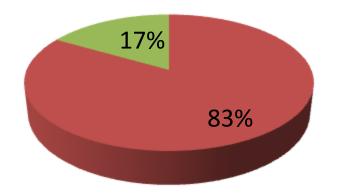

| Proposed Nobin Udyokta Business Info                 |    |                                                                                                                                                                                                                                                                                                                                                                                                                   |  |  |  |
|------------------------------------------------------|----|-------------------------------------------------------------------------------------------------------------------------------------------------------------------------------------------------------------------------------------------------------------------------------------------------------------------------------------------------------------------------------------------------------------------|--|--|--|
| Business Name                                        | :  | RAHMAN BOSTRO BITAN                                                                                                                                                                                                                                                                                                                                                                                               |  |  |  |
| Location                                             | :  | Siloniya Bazar, Dagonbhuiyan, Feni                                                                                                                                                                                                                                                                                                                                                                                |  |  |  |
| Total Investment in BDT                              | :  | BDT 4,20,000 /-                                                                                                                                                                                                                                                                                                                                                                                                   |  |  |  |
| Financing                                            | :  | Self BDT 350000/- (from existing business) 83%                                                                                                                                                                                                                                                                                                                                                                    |  |  |  |
|                                                      |    | Required Investment BDT 70,000/- (as equity) 17%                                                                                                                                                                                                                                                                                                                                                                  |  |  |  |
| Present salary/drawings<br>from business (estimates) | :  | BDT 5,000                                                                                                                                                                                                                                                                                                                                                                                                         |  |  |  |
| Proposed Salary                                      | :  | BDT 5,000                                                                                                                                                                                                                                                                                                                                                                                                         |  |  |  |
| Size of shop                                         | :  | 10 ft x 05 ft= 50 square ft                                                                                                                                                                                                                                                                                                                                                                                       |  |  |  |
| Security of the shop                                 | :  | 50,000/=                                                                                                                                                                                                                                                                                                                                                                                                          |  |  |  |
| Implementation                                       | •• | <ul> <li>The business is planned to be scaled up by investment in existing goods like; Garments items ,etc.</li> <li>Average 15% gain on sales.</li> <li>The business is operating by entrepreneur. Existing 0 employee.</li> <li>After getting equity fund 01 will be appointed</li> <li>The shop is rented.</li> <li>Collects goods from Dhaka &amp;Feni .</li> <li>Agreed grace period is 3 months.</li> </ul> |  |  |  |