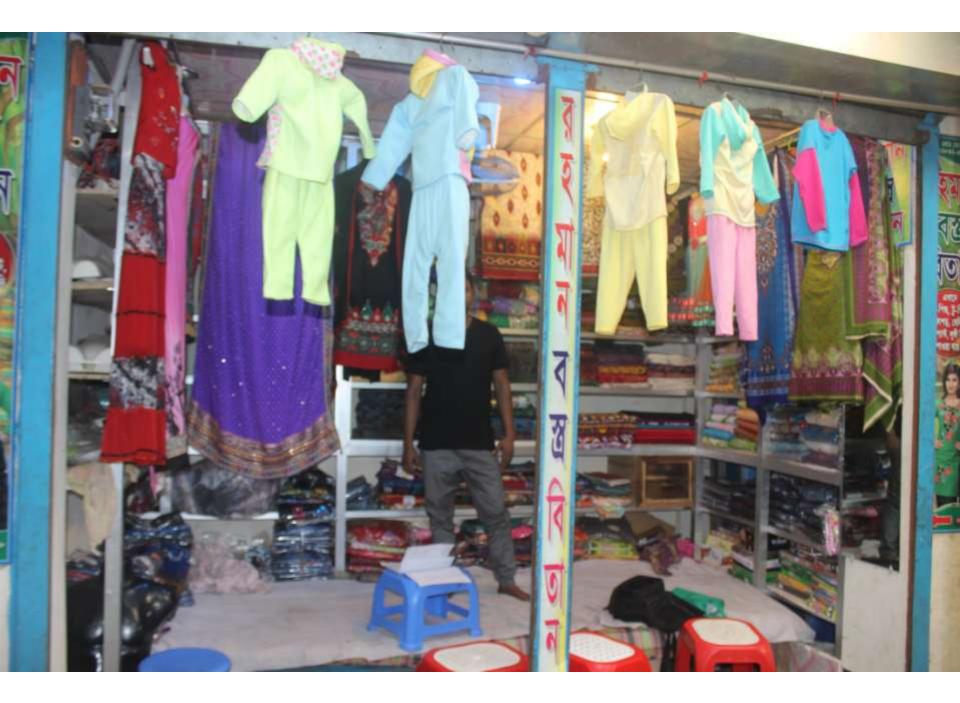

| Proposed Nobin Udyokta Business Info                 |    |                                                                                                                                                                                                                                                                                                                                                                                                                   |  |  |  |
|------------------------------------------------------|----|-------------------------------------------------------------------------------------------------------------------------------------------------------------------------------------------------------------------------------------------------------------------------------------------------------------------------------------------------------------------------------------------------------------------|--|--|--|
| Business Name                                        | :  | RAHMAN BOSTRO BITAN                                                                                                                                                                                                                                                                                                                                                                                               |  |  |  |
| Location                                             | :  | Siloniya Bazar, Dagonbhuiyan, Feni                                                                                                                                                                                                                                                                                                                                                                                |  |  |  |
| Total Investment in BDT                              | :  | BDT 4,20,000 /-                                                                                                                                                                                                                                                                                                                                                                                                   |  |  |  |
| Financing                                            | :  | Self BDT 350000/- (from existing business) 83%                                                                                                                                                                                                                                                                                                                                                                    |  |  |  |
|                                                      |    | Required Investment BDT 70,000/- (as equity) 17%                                                                                                                                                                                                                                                                                                                                                                  |  |  |  |
| Present salary/drawings<br>from business (estimates) | :  | BDT 5,000                                                                                                                                                                                                                                                                                                                                                                                                         |  |  |  |
| Proposed Salary                                      | :  | BDT 5,000                                                                                                                                                                                                                                                                                                                                                                                                         |  |  |  |
| Size of shop                                         | :  | 10 ft x 05 ft= 50 square ft                                                                                                                                                                                                                                                                                                                                                                                       |  |  |  |
| Security of the shop                                 | :  | 50,000/=                                                                                                                                                                                                                                                                                                                                                                                                          |  |  |  |
| Implementation                                       | •• | <ul> <li>The business is planned to be scaled up by investment in existing goods like; Garments items ,etc.</li> <li>Average 15% gain on sales.</li> <li>The business is operating by entrepreneur. Existing 0 employee.</li> <li>After getting equity fund 01 will be appointed</li> <li>The shop is rented.</li> <li>Collects goods from Dhaka &amp;Feni .</li> <li>Agreed grace period is 3 months.</li> </ul> |  |  |  |