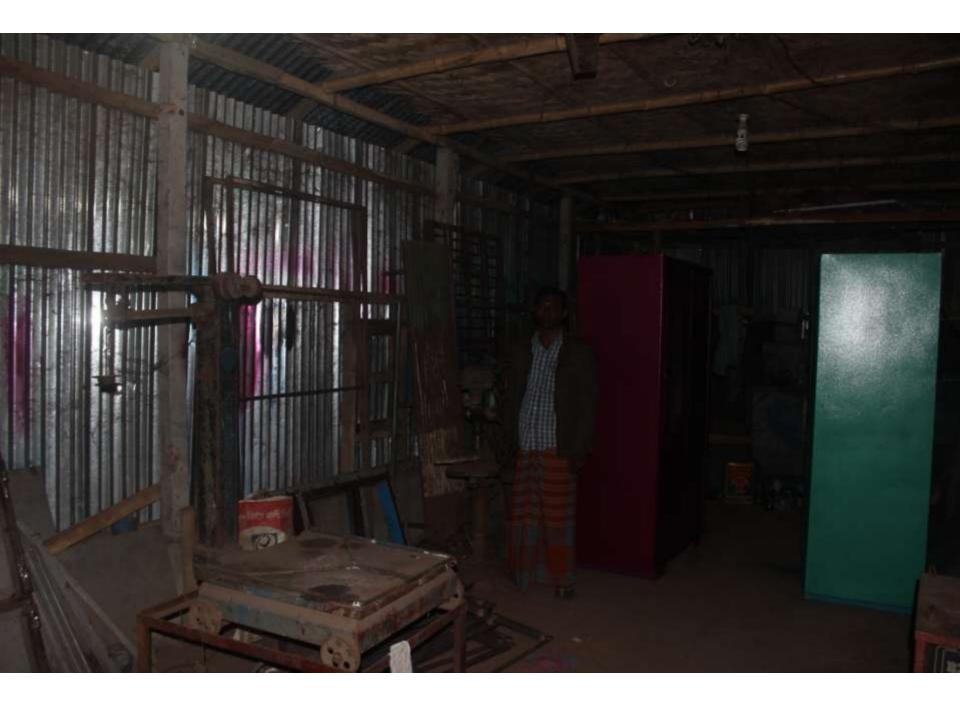

| Proposed Nobin Udyokta Business Info                 |   |                                                                                                                                                                                                                                                                                                                                                      |  |  |  |
|------------------------------------------------------|---|------------------------------------------------------------------------------------------------------------------------------------------------------------------------------------------------------------------------------------------------------------------------------------------------------------------------------------------------------|--|--|--|
| Business Name                                        | : | RUPHIA METAL                                                                                                                                                                                                                                                                                                                                         |  |  |  |
| Location                                             | : | Nurreyar tak, Fazilayer ghat road, Dagonbhuiyan, feni                                                                                                                                                                                                                                                                                                |  |  |  |
| Total Investment in BDT                              | : | BDT 6,20,000/-                                                                                                                                                                                                                                                                                                                                       |  |  |  |
| Financing                                            | : | Self BDT 5,40,000/-(from existing business) 87%                                                                                                                                                                                                                                                                                                      |  |  |  |
|                                                      |   | Required Investment BDT 80,000/-(as equity) 13%                                                                                                                                                                                                                                                                                                      |  |  |  |
| Present salary/drawings<br>from business (estimates) | : | BDT 5,000/-                                                                                                                                                                                                                                                                                                                                          |  |  |  |
| Proposed Salary                                      | : | BDT 5,000/-                                                                                                                                                                                                                                                                                                                                          |  |  |  |
| Size of shop                                         | : | 20ft x 06ft = 120 square ft                                                                                                                                                                                                                                                                                                                          |  |  |  |
| Implementation                                       | : | <ul> <li>The business is planned to be scaled up by investment in existing goods like; Steel Furniture.</li> <li>Average 25% gain on sales.</li> <li>The business is operating by the entrepreneur himself. He has 07 employee.</li> <li>The shop is rented.</li> <li>Collects goods from Feni.</li> <li>Agreed grace period is 3 months.</li> </ul> |  |  |  |