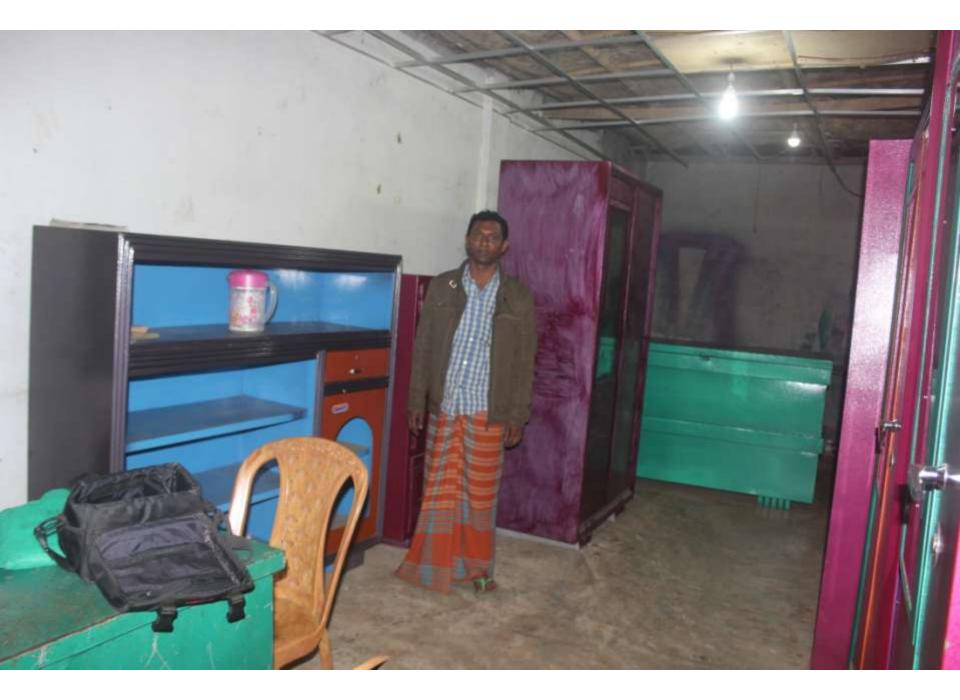

| Proposed Nobin Udyokta Business Info                 |   |                                                                                                                                                                                                                                                                                                                                                      |  |  |  |
|------------------------------------------------------|---|------------------------------------------------------------------------------------------------------------------------------------------------------------------------------------------------------------------------------------------------------------------------------------------------------------------------------------------------------|--|--|--|
| Business Name                                        | : | RUPHIA METAL                                                                                                                                                                                                                                                                                                                                         |  |  |  |
| Location                                             | : | Nurreyar tak, Fazilayer ghat road, Dagonbhuiyan, feni                                                                                                                                                                                                                                                                                                |  |  |  |
| Total Investment in BDT                              | : | BDT 6,20,000/-                                                                                                                                                                                                                                                                                                                                       |  |  |  |
| Financing                                            | : | Self BDT 5,40,000/-(from existing business) 87%                                                                                                                                                                                                                                                                                                      |  |  |  |
|                                                      |   | Required Investment BDT 80,000/-(as equity) 13%                                                                                                                                                                                                                                                                                                      |  |  |  |
| Present salary/drawings<br>from business (estimates) | : | BDT 5,000/-                                                                                                                                                                                                                                                                                                                                          |  |  |  |
| Proposed Salary                                      | : | BDT 5,000/-                                                                                                                                                                                                                                                                                                                                          |  |  |  |
| Size of shop                                         | : | 20ft x 06ft = 120 square ft                                                                                                                                                                                                                                                                                                                          |  |  |  |
| Implementation                                       | : | <ul> <li>The business is planned to be scaled up by investment in existing goods like; Steel Furniture.</li> <li>Average 25% gain on sales.</li> <li>The business is operating by the entrepreneur himself. He has 07 employee.</li> <li>The shop is rented.</li> <li>Collects goods from Feni.</li> <li>Agreed grace period is 3 months.</li> </ul> |  |  |  |