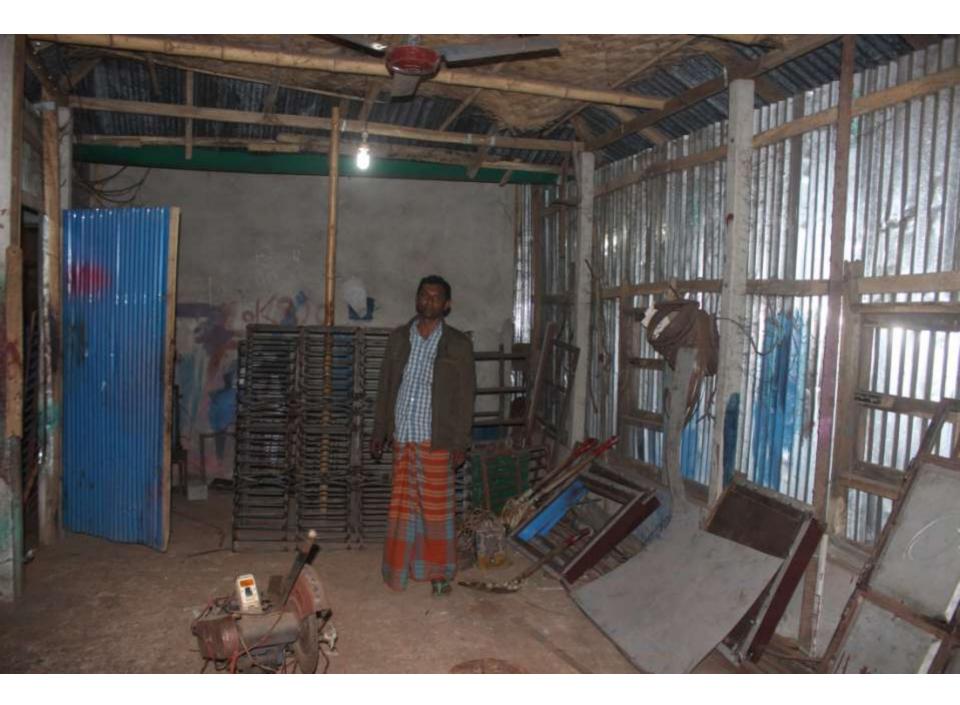

| Proposed Nobin Udyokta Business Info                 |   |                                                                                                                                                                                                                                                                                                                                                      |  |  |  |
|------------------------------------------------------|---|------------------------------------------------------------------------------------------------------------------------------------------------------------------------------------------------------------------------------------------------------------------------------------------------------------------------------------------------------|--|--|--|
| Business Name                                        | : | RUPHIA METAL                                                                                                                                                                                                                                                                                                                                         |  |  |  |
| Location                                             | : | Nurreyar tak, Fazilayer ghat road, Dagonbhuiyan, feni                                                                                                                                                                                                                                                                                                |  |  |  |
| Total Investment in BDT                              | : | BDT 6,20,000/-                                                                                                                                                                                                                                                                                                                                       |  |  |  |
| Financing                                            | : | Self BDT 5,40,000/-(from existing business) 87%                                                                                                                                                                                                                                                                                                      |  |  |  |
|                                                      |   | Required Investment BDT 80,000/-(as equity) 13%                                                                                                                                                                                                                                                                                                      |  |  |  |
| Present salary/drawings<br>from business (estimates) | : | BDT 5,000/-                                                                                                                                                                                                                                                                                                                                          |  |  |  |
| Proposed Salary                                      | : | BDT 5,000/-                                                                                                                                                                                                                                                                                                                                          |  |  |  |
| Size of shop                                         | : | 20ft x 06ft = 120 square ft                                                                                                                                                                                                                                                                                                                          |  |  |  |
| Implementation                                       | : | <ul> <li>The business is planned to be scaled up by investment in existing goods like; Steel Furniture.</li> <li>Average 25% gain on sales.</li> <li>The business is operating by the entrepreneur himself. He has 07 employee.</li> <li>The shop is rented.</li> <li>Collects goods from Feni.</li> <li>Agreed grace period is 3 months.</li> </ul> |  |  |  |