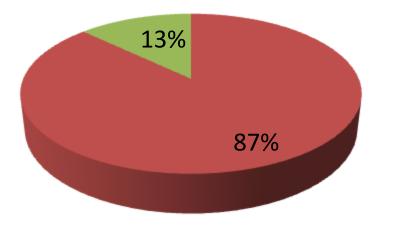

| Proposed Nobin Udyokta Business Info                 |   |                                                                                                                                                                                                                                                                                                                                                      |  |  |  |
|------------------------------------------------------|---|------------------------------------------------------------------------------------------------------------------------------------------------------------------------------------------------------------------------------------------------------------------------------------------------------------------------------------------------------|--|--|--|
| Business Name                                        | : | RUPHIA METAL                                                                                                                                                                                                                                                                                                                                         |  |  |  |
| Location                                             | : | Nurreyar tak, Fazilayer ghat road, Dagonbhuiyan, feni                                                                                                                                                                                                                                                                                                |  |  |  |
| Total Investment in BDT                              | : | BDT 6,20,000/-                                                                                                                                                                                                                                                                                                                                       |  |  |  |
| Financing                                            | : | Self BDT 5,40,000/-(from existing business) 87%                                                                                                                                                                                                                                                                                                      |  |  |  |
|                                                      |   | Required Investment BDT 80,000/-(as equity) 13%                                                                                                                                                                                                                                                                                                      |  |  |  |
| Present salary/drawings<br>from business (estimates) | : | BDT 5,000/-                                                                                                                                                                                                                                                                                                                                          |  |  |  |
| Proposed Salary                                      | : | BDT 5,000/-                                                                                                                                                                                                                                                                                                                                          |  |  |  |
| Size of shop                                         | : | 20ft x 06ft = 120 square ft                                                                                                                                                                                                                                                                                                                          |  |  |  |
| Implementation                                       | : | <ul> <li>The business is planned to be scaled up by investment in existing goods like; Steel Furniture.</li> <li>Average 25% gain on sales.</li> <li>The business is operating by the entrepreneur himself. He has 07 employee.</li> <li>The shop is rented.</li> <li>Collects goods from Feni.</li> <li>Agreed grace period is 3 months.</li> </ul> |  |  |  |