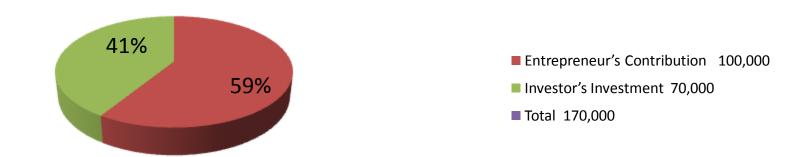

| Proposed Nobin Udyokta Business Info              |   |                                                                                                                                                                                                                                                                                                                                                                                                                                                |  |  |
|---------------------------------------------------|---|------------------------------------------------------------------------------------------------------------------------------------------------------------------------------------------------------------------------------------------------------------------------------------------------------------------------------------------------------------------------------------------------------------------------------------------------|--|--|
| Business Name                                     | : | SUMON STORE                                                                                                                                                                                                                                                                                                                                                                                                                                    |  |  |
| Location                                          | : | Nurer Tek, Faziler Ghat Road, Dagonbhuiyan, Feni                                                                                                                                                                                                                                                                                                                                                                                               |  |  |
| Total Investment in BDT                           | : | BDT 1,70,000 /-                                                                                                                                                                                                                                                                                                                                                                                                                                |  |  |
| Financing                                         | : | Self BDT 100000/- (from existing business) 59% Required Investment BDT 70000/- (as equity) 41%                                                                                                                                                                                                                                                                                                                                                 |  |  |
| Present salary/drawings from business (estimates) | : | BDT 5,000                                                                                                                                                                                                                                                                                                                                                                                                                                      |  |  |
| Proposed Salary                                   | : | BDT 5,000                                                                                                                                                                                                                                                                                                                                                                                                                                      |  |  |
| Size of shop                                      | : | 12 ft x 22ft= 144 sqft                                                                                                                                                                                                                                                                                                                                                                                                                         |  |  |
| Implementation                                    | : | <ul> <li>The business is planned to be scaled up by investment in existing goods like Cold drinks, Oil, Biscuit, Sugar, Tea leaf etc.</li> <li>Average 15% gain on sales.</li> <li>The business is operating by entrepreneur. Existing no employee.</li> <li>One will be appointed after receiving equity money.</li> <li>The shop is rented.</li> <li>Collects goods from Dagonbhuiyan .</li> <li>Agreed grace period is 3 months.</li> </ul> |  |  |