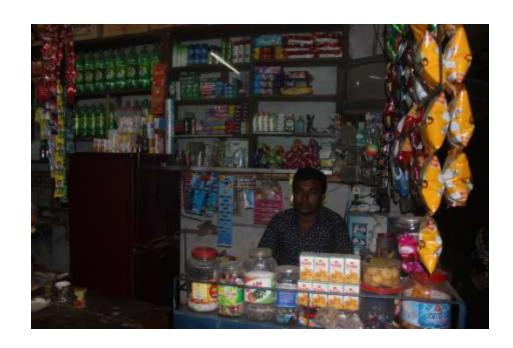

#### **Proposed NU Business Name: SUMON STORE**



Project identification and prepared by: MD Anisar Rahman Dagonbhuiyan Unit, Feni

Project verified by: Susanta Kumar Biswash



| Brief Bio of The Proposed Nobin Udyokta                                                                        |       |                                                                                                                                                                                       |  |  |
|----------------------------------------------------------------------------------------------------------------|-------|---------------------------------------------------------------------------------------------------------------------------------------------------------------------------------------|--|--|
| Name