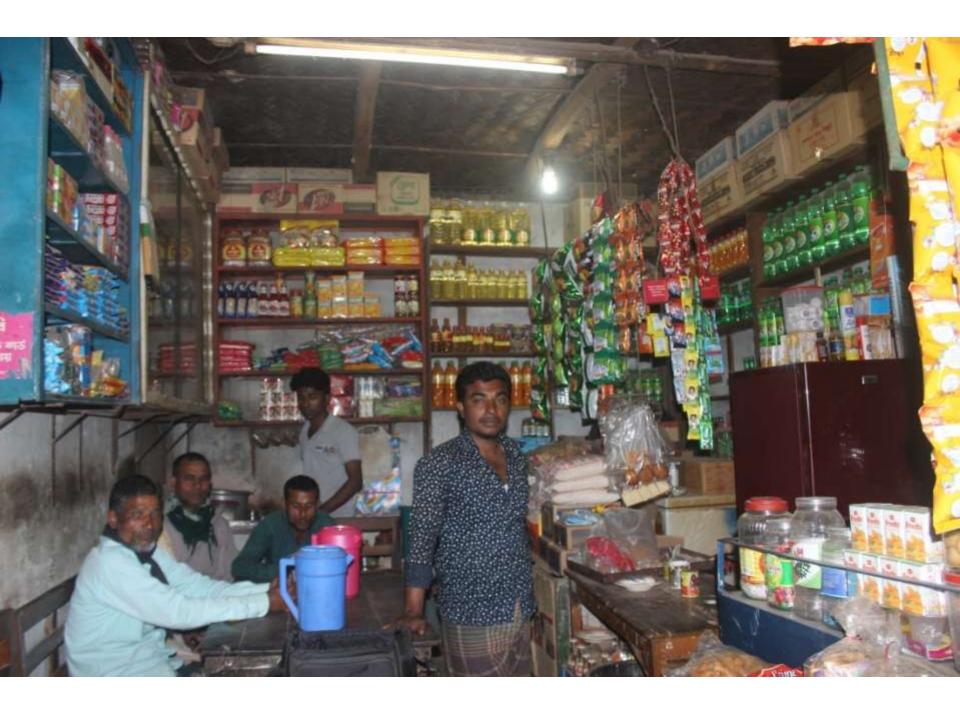

| Proposed Nobin Udyokta Business Info              |   |                                                                                                                                                                                                                                                                                                                                                                                                                                                |  |  |
|---------------------------------------------------|---|------------------------------------------------------------------------------------------------------------------------------------------------------------------------------------------------------------------------------------------------------------------------------------------------------------------------------------------------------------------------------------------------------------------------------------------------|--|--|
| Business Name                                     | : | SUMON STORE                                                                                                                                                                                                                                                                                                                                                                                                                                    |  |  |
| Location                                          | : | Nurer Tek, Faziler Ghat Road, Dagonbhuiyan, Feni                                                                                                                                                                                                                                                                                                                                                                                               |  |  |
| Total Investment in BDT                           | : | BDT 1,70,000 /-                                                                                                                                                                                                                                                                                                                                                                                                                                |  |  |
| Financing                                         | : | Self BDT 100000/- (from existing business) 59% Required Investment BDT 70000/- (as equity) 41%                                                                                                                                                                                                                                                                                                                                                 |  |  |
| Present salary/drawings from business (estimates) | : | BDT 5,000                                                                                                                                                                                                                                                                                                                                                                                                                                      |  |  |
| Proposed Salary                                   | : | BDT 5,000                                                                                                                                                                                                                                                                                                                                                                                                                                      |  |  |
| Size of shop                                      | : | 12 ft x 22ft= 144 sqft                                                                                                                                                                                                                                                                                                                                                                                                                         |  |  |
| Implementation                                    | : | <ul> <li>The business is planned to be scaled up by investment in existing goods like Cold drinks, Oil, Biscuit, Sugar, Tea leaf etc.</li> <li>Average 15% gain on sales.</li> <li>The business is operating by entrepreneur. Existing no employee.</li> <li>One will be appointed after receiving equity money.</li> <li>The shop is rented.</li> <li>Collects goods from Dagonbhuiyan .</li> <li>Agreed grace period is 3 months.</li> </ul> |  |  |

# Pictures