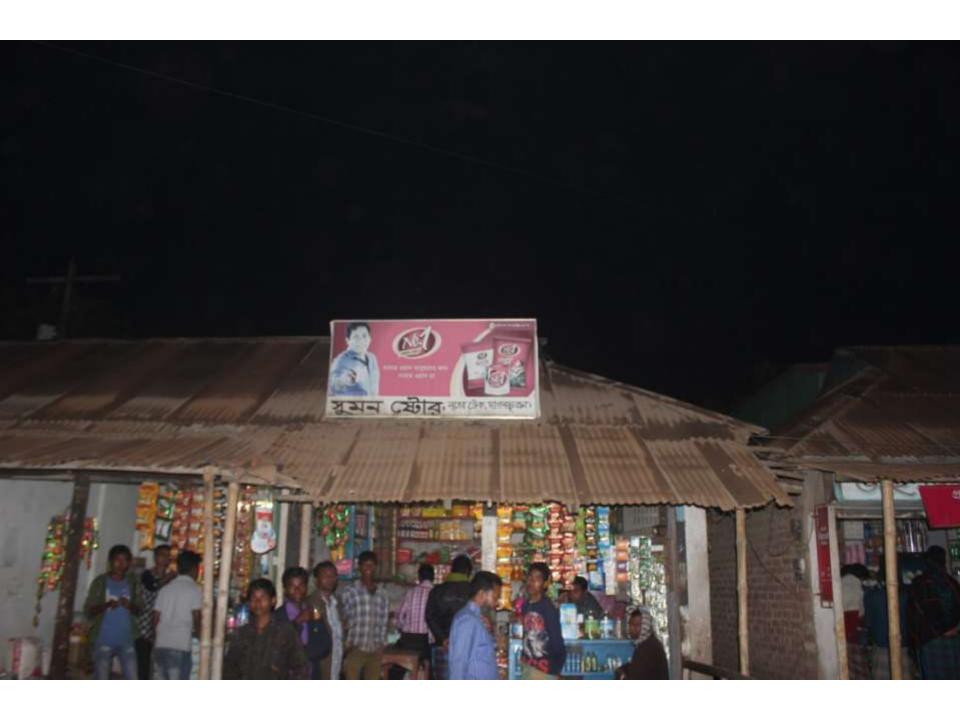

| Proposed Nobin Udyokta Business Info              |   |                                                                                                                                                                                                                                                                                                                                                                                                                                                |  |  |
|---------------------------------------------------|---|------------------------------------------------------------------------------------------------------------------------------------------------------------------------------------------------------------------------------------------------------------------------------------------------------------------------------------------------------------------------------------------------------------------------------------------------|--|--|
| Business Name                                     | : | SUMON STORE                                                                                                                                                                                                                                                                                                                                                                                                                                    |  |  |
| Location                                          | : | Nurer Tek, Faziler Ghat Road, Dagonbhuiyan, Feni                                                                                                                                                                                                                                                                                                                                                                                               |  |  |
| Total Investment in BDT                           | : | BDT 1,70,000 /-                                                                                                                                                                                                                                                                                                                                                                                                                                |  |  |
| Financing                                         | : | Self BDT 100000/- (from existing business) 59% Required Investment BDT 70000/- (as equity) 41%                                                                                                                                                                                                                                                                                                                                                 |  |  |
| Present salary/drawings from business (estimates) | : | BDT 5,000                                                                                                                                                                                                                                                                                                                                                                                                                                      |  |  |
| Proposed Salary                                   | : | BDT 5,000                                                                                                                                                                                                                                                                                                                                                                                                                                      |  |  |
| Size of shop                                      | : | 12 ft x 22ft= 144 sqft                                                                                                                                                                                                                                                                                                                                                                                                                         |  |  |
| Implementation                                    | : | <ul> <li>The business is planned to be scaled up by investment in existing goods like Cold drinks, Oil, Biscuit, Sugar, Tea leaf etc.</li> <li>Average 15% gain on sales.</li> <li>The business is operating by entrepreneur. Existing no employee.</li> <li>One will be appointed after receiving equity money.</li> <li>The shop is rented.</li> <li>Collects goods from Dagonbhuiyan .</li> <li>Agreed grace period is 3 months.</li> </ul> |  |  |

# Pictures