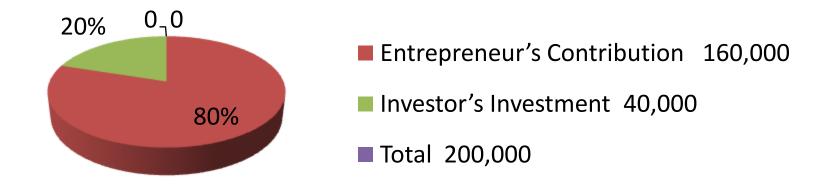

| Proposed Nobin Udyokta Business Info              |   |                                                                                                                                                                                                                                                                                                                                                                  |  |  |  |
|---------------------------------------------------|---|------------------------------------------------------------------------------------------------------------------------------------------------------------------------------------------------------------------------------------------------------------------------------------------------------------------------------------------------------------------|--|--|--|
| Business Name                                     |   | VIP GENTES AC SALUN                                                                                                                                                                                                                                                                                                                                              |  |  |  |
| Location                                          | : | Siloniya Bazar, Dagonbhuiyan, Feni                                                                                                                                                                                                                                                                                                                               |  |  |  |
| Total Investment in BDT                           | : | BDT 2,00,000/-                                                                                                                                                                                                                                                                                                                                                   |  |  |  |
| Financing                                         | : | Self BDT 1,60,000/- (from existing business) 80%                                                                                                                                                                                                                                                                                                                 |  |  |  |
|                                                   |   | Required Investment BDT 40,000/- (as equity) 20%                                                                                                                                                                                                                                                                                                                 |  |  |  |
| Present salary/drawings from business (estimates) | : | BDT 5,000                                                                                                                                                                                                                                                                                                                                                        |  |  |  |
| Proposed Salary                                   | : | BDT 5,000                                                                                                                                                                                                                                                                                                                                                        |  |  |  |
| Size of shop                                      | : | 12 ft x 05 ft= 60 square ft                                                                                                                                                                                                                                                                                                                                      |  |  |  |
| Security of the shop                              | : | BDT 1,20,000                                                                                                                                                                                                                                                                                                                                                     |  |  |  |
| Implementation                                    | : | <ul> <li>The business is planned to be scaled up by investment in existing goods like; customer service</li> <li>Average 40% gain on service</li> <li>The business is operating by entrepreneur. Existing 02 employee.</li> <li>After getting equity fund 01 will be appointed</li> <li>The shop is rented.</li> <li>Agreed grace period is 3 months.</li> </ul> |  |  |  |

| Investment Breakdown |          |                   |                 |          |            |                 |                |
|----------------------|----------|-------------------|-----------------|----------|------------|-----------------|----------------|
| E                    | Existing | 3                 |                 | Proposed |            |                 |                |
| Particulars          | Qty.     | <b>Unit Price</b> | Amount<br>(BDT) | Qty.     | Unit Price | Amount<br>(BDT) | Proposed Total |
| Hi speed colour      | 02       | 610               | 1220            | 5        | 610        | 3050            | 4270           |
| Super speed          | 4        | 60                | 240             | 2        | 75         | 150             | 390            |
| Gats by gel          | 3        | 180               | 540             | 5        | 180        | 900             | 1440           |
| Mango facial         | 10       | 80                | 800             | 15       | 80         | 1200            | 2000           |
| Nivea men            | 3        | 300               | 900             | 5        | 300        | 1500            | 2400           |
| Cool saving lotion   | 2        | 160               | 320             | 5        | 160        | 800             | 1120           |
| Hair soft gel        | 3        | 180               | 540             | 5        | 180        | 900             | 1440           |
| Tangram machine      | 0        | 0                 | 30,000          | 0        | 0          | 0               | 30000          |
| Fome gel             | 8        | 310               | 2480            | 10       | 310        | 3100            | 5580           |
| Green melon mask     | 0        | 300               | 3000            | 5        | 300        | 1500            | 4500           |
| Aircondison          |          |                   |                 |          | 0          | 26900           | 26900          |
| Security             |          |                   | 1,20,000        |          |            |                 | 1,20,000       |
| Total                | 0        | 0                 | 1,60,000        | 0        | 0          | 40,000          | 200,000        |