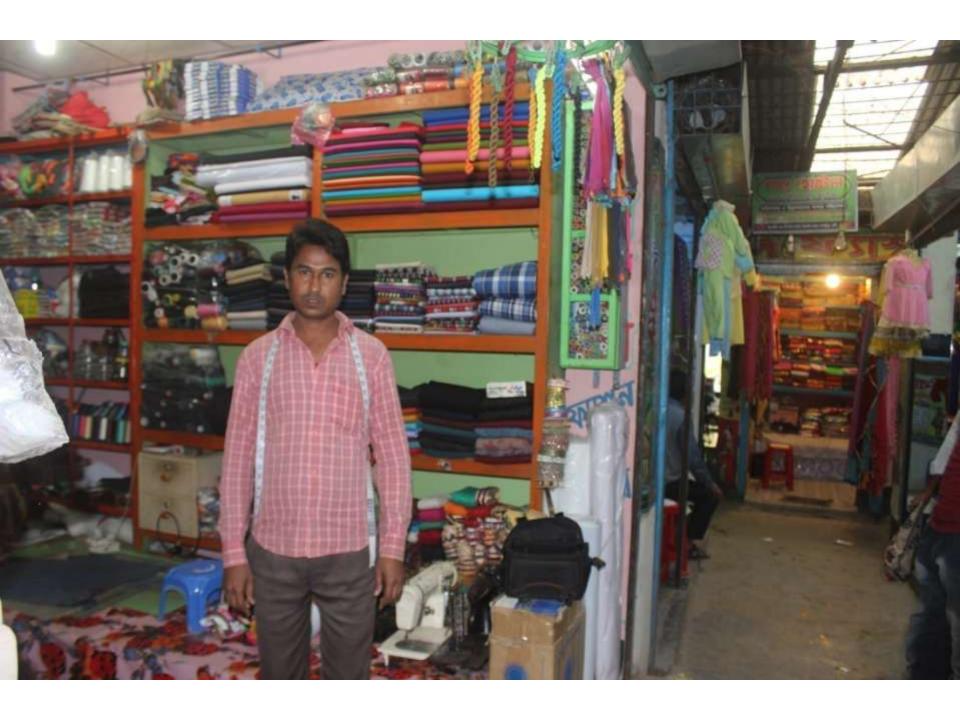

| Proposed Nobin Udyokta Business Info              |   |                                                                                                                                                                                                                                                                                                                                                                                                                            |  |  |  |
|---------------------------------------------------|---|----------------------------------------------------------------------------------------------------------------------------------------------------------------------------------------------------------------------------------------------------------------------------------------------------------------------------------------------------------------------------------------------------------------------------|--|--|--|
| Business Name                                     | : | CHANDNI TAILORS                                                                                                                                                                                                                                                                                                                                                                                                            |  |  |  |
| Location                                          | : | Siloniya Bazar, Dagonbhuiyan, Feni                                                                                                                                                                                                                                                                                                                                                                                         |  |  |  |
| Total Investment in BDT                           | : | BDT 320,000/-                                                                                                                                                                                                                                                                                                                                                                                                              |  |  |  |
| Financing                                         | : | Self BDT 250,000/- (from existing business) 78% Required Investment BDT 70,000/- (as equity) 22%                                                                                                                                                                                                                                                                                                                           |  |  |  |
| Present salary/drawings from business (estimates) | : | BDT 5,000                                                                                                                                                                                                                                                                                                                                                                                                                  |  |  |  |
| Proposed Salary                                   | : | BDT 5,000                                                                                                                                                                                                                                                                                                                                                                                                                  |  |  |  |
| Size of shop                                      | : | 12 ft x 12 ft= 144 square ft                                                                                                                                                                                                                                                                                                                                                                                               |  |  |  |
| Implementation                                    | : | <ul> <li>The business is planned to be scaled up by investment in existing goods like; Garments items ,tailoring items etc.</li> <li>Average 30% gain on sales.</li> <li>The shop is rented.</li> <li>The business is operating by entrepreneur. Existing 05 employee.</li> <li>01 Will be appointed after receiving equity money.</li> <li>Collects goods from Feni.</li> <li>Agreed grace period is 3 months.</li> </ul> |  |  |  |