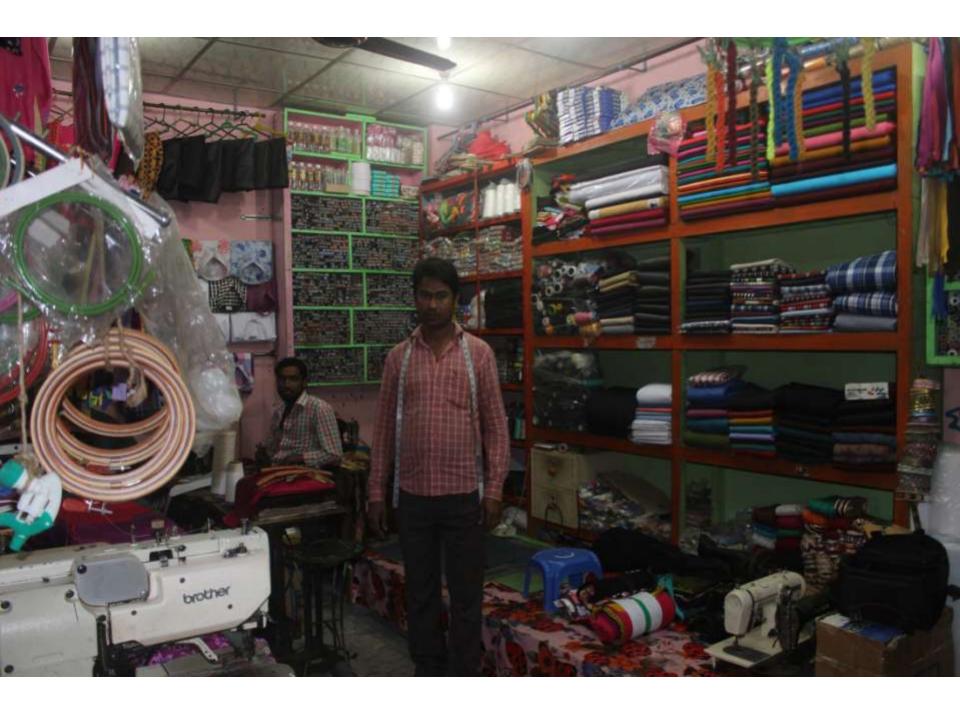

| Proposed Nobin Udyokta Business Info              |   |                                                                                                                                                                                                                                                                                                                                                                                                                            |  |  |  |
|---------------------------------------------------|---|----------------------------------------------------------------------------------------------------------------------------------------------------------------------------------------------------------------------------------------------------------------------------------------------------------------------------------------------------------------------------------------------------------------------------|--|--|--|
| Business Name                                     | : | CHANDNI TAILORS                                                                                                                                                                                                                                                                                                                                                                                                            |  |  |  |
| Location                                          | : | Siloniya Bazar, Dagonbhuiyan, Feni                                                                                                                                                                                                                                                                                                                                                                                         |  |  |  |
| Total Investment in BDT                           | : | BDT 320,000/-                                                                                                                                                                                                                                                                                                                                                                                                              |  |  |  |
| Financing                                         | : | Self BDT 250,000/- (from existing business) 78% Required Investment BDT 70,000/- (as equity) 22%                                                                                                                                                                                                                                                                                                                           |  |  |  |
| Present salary/drawings from business (estimates) | : | BDT 5,000                                                                                                                                                                                                                                                                                                                                                                                                                  |  |  |  |
| Proposed Salary                                   | : | BDT 5,000                                                                                                                                                                                                                                                                                                                                                                                                                  |  |  |  |
| Size of shop                                      | : | 12 ft x 12 ft= 144 square ft                                                                                                                                                                                                                                                                                                                                                                                               |  |  |  |
| Implementation                                    | : | <ul> <li>The business is planned to be scaled up by investment in existing goods like; Garments items ,tailoring items etc.</li> <li>Average 30% gain on sales.</li> <li>The shop is rented.</li> <li>The business is operating by entrepreneur. Existing 05 employee.</li> <li>01 Will be appointed after receiving equity money.</li> <li>Collects goods from Feni.</li> <li>Agreed grace period is 3 months.</li> </ul> |  |  |  |