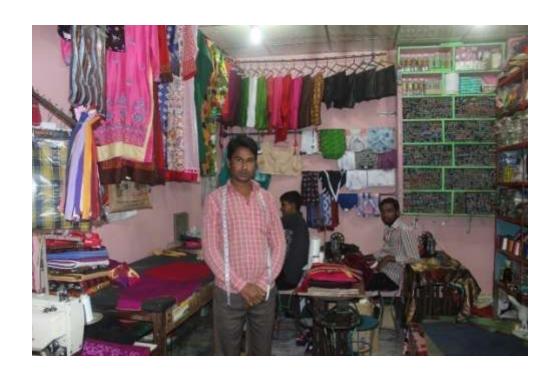

| Proposed Nobin Udyokta Business Info              |   |                                                                                                                                                                                                                                                                                                                                                                                                                            |  |  |  |
|---------------------------------------------------|---|----------------------------------------------------------------------------------------------------------------------------------------------------------------------------------------------------------------------------------------------------------------------------------------------------------------------------------------------------------------------------------------------------------------------------|--|--|--|
| Business Name                                     | : | CHANDNI TAILORS                                                                                                                                                                                                                                                                                                                                                                                                            |  |  |  |
| Location                                          | : | Siloniya Bazar, Dagonbhuiyan, Feni                                                                                                                                                                                                                                                                                                                                                                                         |  |  |  |
| Total Investment in BDT                           | : | BDT 320,000/-                                                                                                                                                                                                                                                                                                                                                                                                              |  |  |  |
| Financing                                         | : | Self BDT 250,000/- (from existing business) 78% Required Investment BDT 70,000/- (as equity) 22%                                                                                                                                                                                                                                                                                                                           |  |  |  |
| Present salary/drawings from business (estimates) | : | BDT 5,000                                                                                                                                                                                                                                                                                                                                                                                                                  |  |  |  |
| Proposed Salary                                   | : | BDT 5,000                                                                                                                                                                                                                                                                                                                                                                                                                  |  |  |  |
| Size of shop                                      | : | 12 ft x 12 ft= 144 square ft                                                                                                                                                                                                                                                                                                                                                                                               |  |  |  |
| Implementation                                    | : | <ul> <li>The business is planned to be scaled up by investment in existing goods like; Garments items ,tailoring items etc.</li> <li>Average 30% gain on sales.</li> <li>The shop is rented.</li> <li>The business is operating by entrepreneur. Existing 05 employee.</li> <li>01 Will be appointed after receiving equity money.</li> <li>Collects goods from Feni.</li> <li>Agreed grace period is 3 months.</li> </ul> |  |  |  |