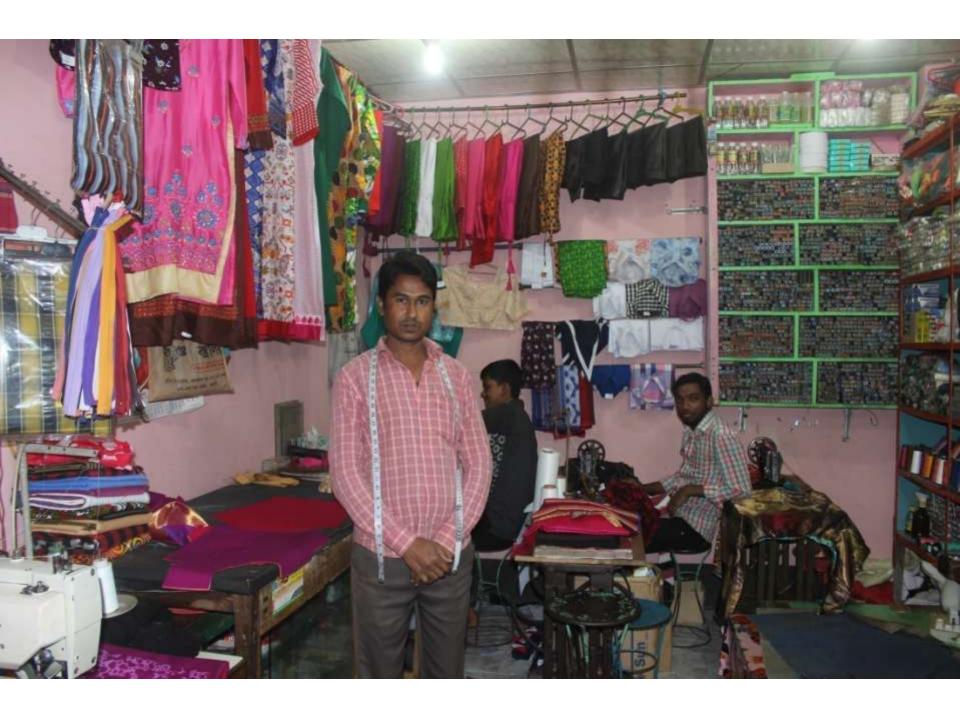

| Proposed Nobin Udyokta Business Info              |   |                                                                                                                                                                                                                                                                                                                                                                                                                            |  |  |  |
|---------------------------------------------------|---|----------------------------------------------------------------------------------------------------------------------------------------------------------------------------------------------------------------------------------------------------------------------------------------------------------------------------------------------------------------------------------------------------------------------------|--|--|--|
| Business Name                                     | : | CHANDNI TAILORS                                                                                                                                                                                                                                                                                                                                                                                                            |  |  |  |
| Location                                          | : | Siloniya Bazar, Dagonbhuiyan, Feni                                                                                                                                                                                                                                                                                                                                                                                         |  |  |  |
| Total Investment in BDT                           | : | BDT 320,000/-                                                                                                                                                                                                                                                                                                                                                                                                              |  |  |  |
| Financing                                         | : | Self BDT 250,000/- (from existing business) 78% Required Investment BDT 70,000/- (as equity) 22%                                                                                                                                                                                                                                                                                                                           |  |  |  |
| Present salary/drawings from business (estimates) | : | BDT 5,000                                                                                                                                                                                                                                                                                                                                                                                                                  |  |  |  |
| Proposed Salary                                   | : | BDT 5,000                                                                                                                                                                                                                                                                                                                                                                                                                  |  |  |  |
| Size of shop                                      | : | 12 ft x 12 ft= 144 square ft                                                                                                                                                                                                                                                                                                                                                                                               |  |  |  |
| Implementation                                    | : | <ul> <li>The business is planned to be scaled up by investment in existing goods like; Garments items ,tailoring items etc.</li> <li>Average 30% gain on sales.</li> <li>The shop is rented.</li> <li>The business is operating by entrepreneur. Existing 05 employee.</li> <li>01 Will be appointed after receiving equity money.</li> <li>Collects goods from Feni.</li> <li>Agreed grace period is 3 months.</li> </ul> |  |  |  |