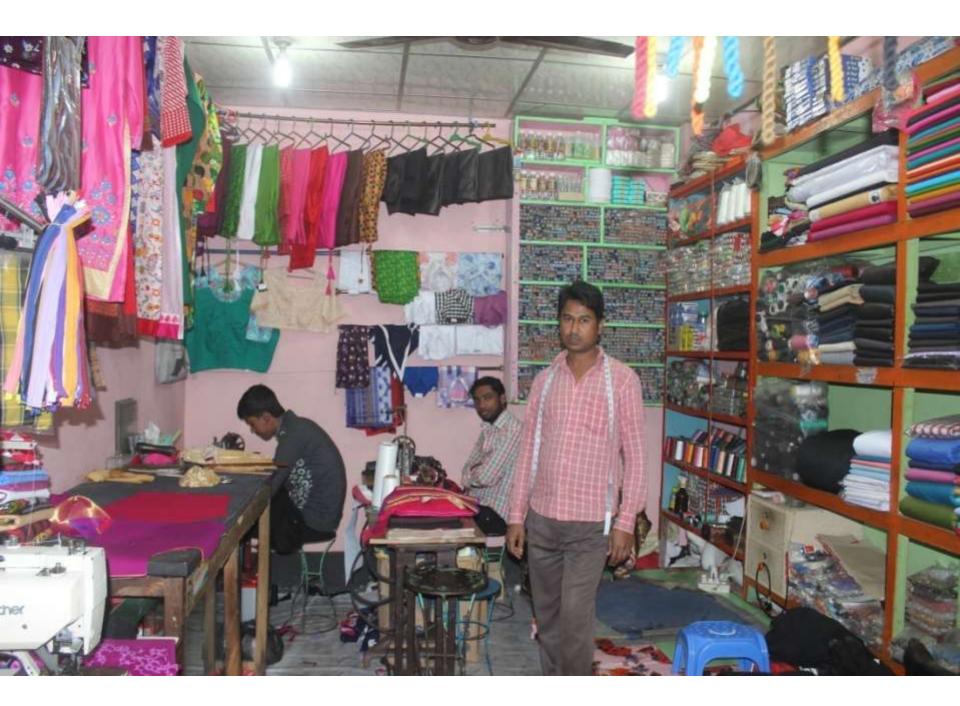

| Proposed Nobin Udyokta Business Info              |   |                                                                                                                                                                                                                                                                                                                                                                                                                            |  |  |  |
|---------------------------------------------------|---|----------------------------------------------------------------------------------------------------------------------------------------------------------------------------------------------------------------------------------------------------------------------------------------------------------------------------------------------------------------------------------------------------------------------------|--|--|--|
| Business Name                                     | : | CHANDNI TAILORS                                                                                                                                                                                                                                                                                                                                                                                                            |  |  |  |
| Location                                          | : | Siloniya Bazar, Dagonbhuiyan, Feni                                                                                                                                                                                                                                                                                                                                                                                         |  |  |  |
| Total Investment in BDT                           | : | BDT 320,000/-                                                                                                                                                                                                                                                                                                                                                                                                              |  |  |  |
| Financing                                         | : | Self BDT 250,000/- (from existing business) 78% Required Investment BDT 70,000/- (as equity) 22%                                                                                                                                                                                                                                                                                                                           |  |  |  |
| Present salary/drawings from business (estimates) | : | BDT 5,000                                                                                                                                                                                                                                                                                                                                                                                                                  |  |  |  |
| Proposed Salary                                   | : | BDT 5,000                                                                                                                                                                                                                                                                                                                                                                                                                  |  |  |  |
| Size of shop                                      | : | 12 ft x 12 ft= 144 square ft                                                                                                                                                                                                                                                                                                                                                                                               |  |  |  |
| Implementation                                    | : | <ul> <li>The business is planned to be scaled up by investment in existing goods like; Garments items ,tailoring items etc.</li> <li>Average 30% gain on sales.</li> <li>The shop is rented.</li> <li>The business is operating by entrepreneur. Existing 05 employee.</li> <li>01 Will be appointed after receiving equity money.</li> <li>Collects goods from Feni.</li> <li>Agreed grace period is 3 months.</li> </ul> |  |  |  |