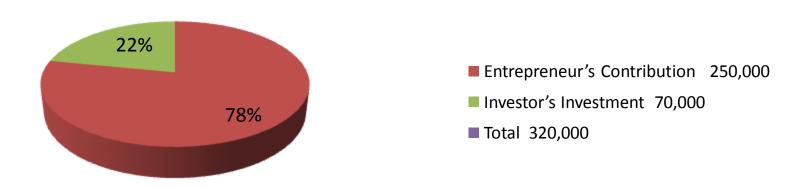

| Proposed Nobin Udyokta Business Info              |   |                                                                                                                                                                                                                                                                                                                                                                                                                            |  |  |  |
|---------------------------------------------------|---|----------------------------------------------------------------------------------------------------------------------------------------------------------------------------------------------------------------------------------------------------------------------------------------------------------------------------------------------------------------------------------------------------------------------------|--|--|--|
| Business Name                                     | : | CHANDNI TAILORS                                                                                                                                                                                                                                                                                                                                                                                                            |  |  |  |
| Location                                          | : | Siloniya Bazar, Dagonbhuiyan, Feni                                                                                                                                                                                                                                                                                                                                                                                         |  |  |  |
| Total Investment in BDT                           | : | BDT 320,000/-                                                                                                                                                                                                                                                                                                                                                                                                              |  |  |  |
| Financing                                         | : | Self BDT 250,000/- (from existing business) 78% Required Investment BDT 70,000/- (as equity) 22%                                                                                                                                                                                                                                                                                                                           |  |  |  |
| Present salary/drawings from business (estimates) | : | BDT 5,000                                                                                                                                                                                                                                                                                                                                                                                                                  |  |  |  |
| Proposed Salary                                   | : | BDT 5,000                                                                                                                                                                                                                                                                                                                                                                                                                  |  |  |  |
| Size of shop                                      | : | 12 ft x 12 ft= 144 square ft                                                                                                                                                                                                                                                                                                                                                                                               |  |  |  |
| Implementation                                    | : | <ul> <li>The business is planned to be scaled up by investment in existing goods like; Garments items ,tailoring items etc.</li> <li>Average 30% gain on sales.</li> <li>The shop is rented.</li> <li>The business is operating by entrepreneur. Existing 05 employee.</li> <li>01 Will be appointed after receiving equity money.</li> <li>Collects goods from Feni.</li> <li>Agreed grace period is 3 months.</li> </ul> |  |  |  |