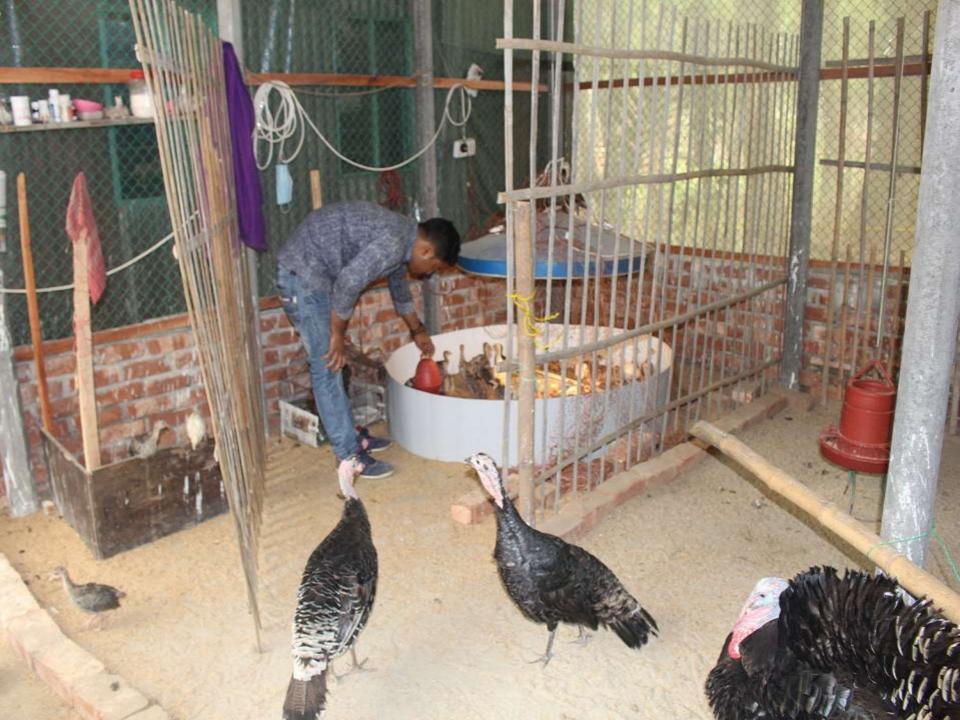

#### BRIEF BIO OF THE PROPOSED NOBIN UDYOKTA (CONT...)

| Present Occupation          |   | Tarki Bird Business:                                       |
|-----------------------------|---|------------------------------------------------------------|
|                             |   | i). Small birds are bought from Dhaka                      |
|                             |   | ii). Birds start laying eggs at the age of 6 months        |
|                             |   | iii). Each bird lays 100 to 150 pieces of eggs             |
|                             |   | iv). Eggs are soled to the small farmers                   |
|                             |   | v). Cost of each egg is Tk. 200/-                          |
|                             |   | v). NU has no permanent employee                           |
| Business Experiences        | : | i). NU started the business 2 years ago getting training   |
|                             |   | from online (Tarki Kroy Bikroy Hut and Tarki Kroy Bikroy & |
|                             |   | Poramorsho) and visiting some other Tarki Bird farms       |
| Initial Capital             | : | NU started the business with BDT 1,50,000                  |
|                             |   | getting from his father.                                   |
| Trade License No            | : | 578                                                        |
| Other Own/Family Sources of | : | Brother 1 (abroad)                                         |
| Income                      |   |                                                            |
| Other Own/Family Sources of | : | N/A                                                        |
| Liabilities                 |   |                                                            |
| NU Contact Info             |   | 01687-399001                                               |
| NU Project Source/Reference | : | GT Singair Unit Office, Manikgonj.                         |
|                             |   |                                                            |
|                             |   |                                                            |

#### PROPOSED NOBIN UDYOKTA BUSINESS INFO

| Business Name                                                                                                                        | •  | A. H. Agro Farm                                                                                      |
|--------------------------------------------------------------------------------------------------------------------------------------|----|------------------------------------------------------------------------------------------------------|
| Address/ Location                                                                                                                    | •  | Sanail, Baira, Singair, Manikgonj.                                                                   |
| Total Investment in BDT                                                                                                              | •  | BDT 2,85,000/-                                                                                       |
| Financing                                                                                                                            | •  | Self BDT 2,05,000/- (from existing business) 72%<br>Required Investment BDT 80,000/- (as equity) 28% |
| Present salary/drawings from business (estimates)                                                                                    | •  | 7,000/-                                                                                              |
| Proposed Salary                                                                                                                      | •• | 7,000/-                                                                                              |
| Proposed Business  (i) % of present gross profit margin  (ii) Estimated % of proposed gross profit margin  (iii) Agreed grace period |    | 20% 20% 02 months                                                                                    |