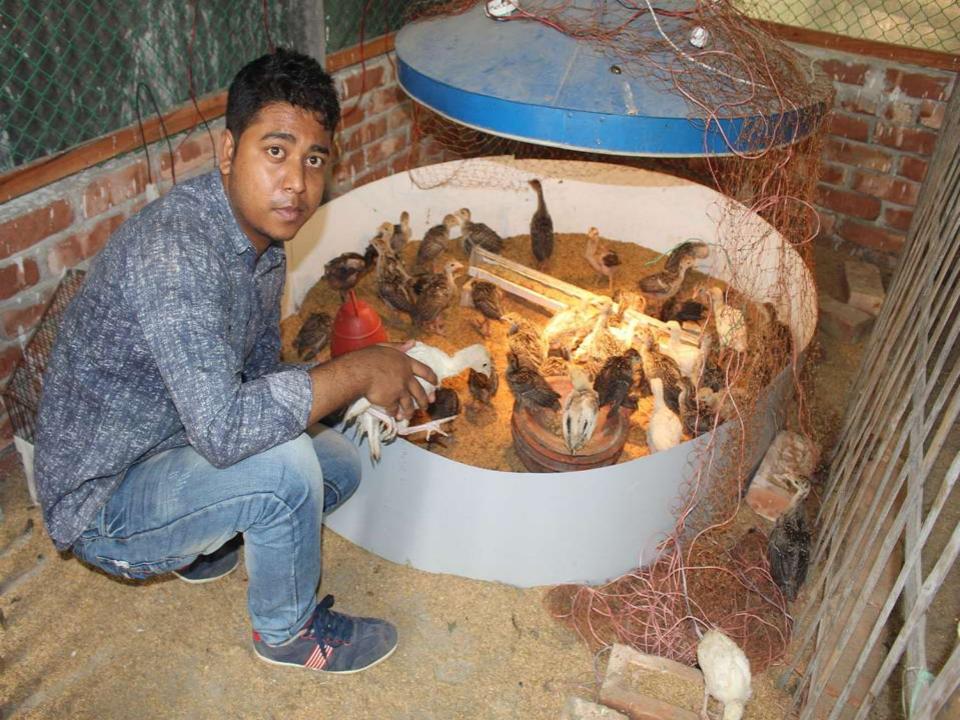

### A. H. Agro Farm

**Project by: Atiqur Rahman** 

Identified by- Shanjit Das Verified By: Md. Sohel Rana

#### BRIEF BIO OF THE PROPOSED NOBIN UDYOKTA (CONT...)

| Present Occupation          |   | Tarki Bird Business:                                       |
|-----------------------------|---|------------------------------------------------------------|
|                             |   | i). Small birds are bought from Dhaka                      |
|                             |   | ii). Birds start laying eggs at the age of 6 months        |
|                             |   | iii). Each bird lays 100 to 150 pieces of eggs             |
|                             |   | iv). Eggs are soled to the small farmers                   |
|                             |   | v). Cost of each egg is Tk. 200/-                          |
|                             |   | v). NU has no permanent employee                           |
| Business Experiences        | : | i). NU started the business 2 years ago getting training   |
|                             |   | from online (Tarki Kroy Bikroy Hut and Tarki Kroy Bikroy & |
|                             |   | Poramorsho) and visiting some other Tarki Bird farms       |
| Initial Capital             | : | NU started the business with BDT 1,50,000                  |
|                             |   | getting from his father.                                   |
| Trade License No            | : | 578                                                        |
| Other Own/Family Sources of | : | Brother 1 (abroad)                                         |
| Income                      |   |                                                            |
| Other Own/Family Sources of | : | N/A                                                        |
| Liabilities                 |   |                                                            |
| NU Contact Info             |   | 01687-399001                                               |
| NU Project Source/Reference | : | GT Singair Unit Office, Manikgonj.                         |
|                             |   |                                                            |
|                             |   |                                                            |