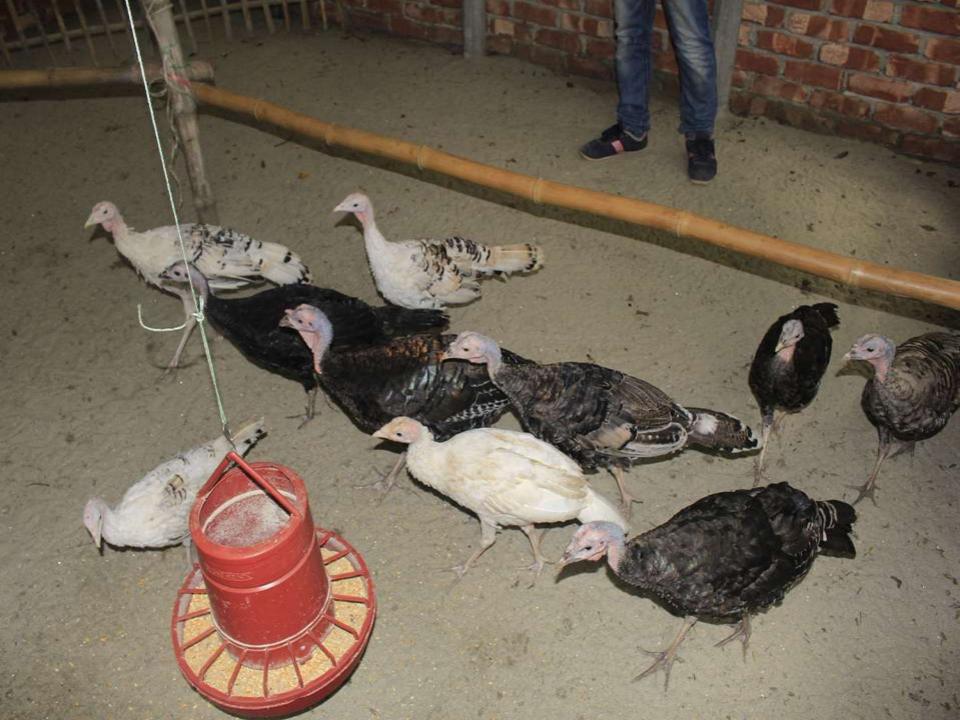

#### BRIEF BIO OF THE PROPOSED NOBIN UDYOKTA (CONT...)

| Present Occupation          |   | Tarki Bird Business:                                       |
|-----------------------------|---|------------------------------------------------------------|
|                             |   | i). Small birds are bought from Dhaka                      |
|                             |   | ii). Birds start laying eggs at the age of 6 months        |
|                             |   | iii). Each bird lays 100 to 150 pieces of eggs             |
|                             |   | iv). Eggs are soled to the small farmers                   |
|                             |   | v). Cost of each egg is Tk. 200/-                          |
|                             |   | v). NU has no permanent employee                           |
| Business Experiences        | : | i). NU started the business 2 years ago getting training   |
|                             |   | from online (Tarki Kroy Bikroy Hut and Tarki Kroy Bikroy & |
|                             |   | Poramorsho) and visiting some other Tarki Bird farms       |
| Initial Capital             | : | NU started the business with BDT 1,50,000                  |
|                             |   | getting from his father.                                   |
| Trade License No            | : | 578                                                        |
| Other Own/Family Sources of | : | Brother 1 (abroad)                                         |
| Income                      |   |                                                            |
| Other Own/Family Sources of | : | N/A                                                        |
| Liabilities                 |   |                                                            |
| NU Contact Info             |   | 01687-399001                                               |
| NU Project Source/Reference | : | GT Singair Unit Office, Manikgonj.                         |
|                             |   |                                                            |
|                             |   |                                                            |

# **Proposed Investment Breakdown**

| Particulars                         | No. of<br>Item | Price per Unit<br>(BDT) | Total Price<br>(BDT) |
|-------------------------------------|----------------|-------------------------|----------------------|
| Investment in different categories: |                |                         |                      |
| (i) Different kinds of items        |                |                         |                      |
| Tarki Bird (big)                    | 20 p           | 3000                    | 60,000               |
| Tarki Bird (small)                  | 15p            | 1000                    | 15,000               |
| Food (grass & brain)                |                |                         | 5,000                |
| Total Capital                       | _              | _                       | 80,000               |