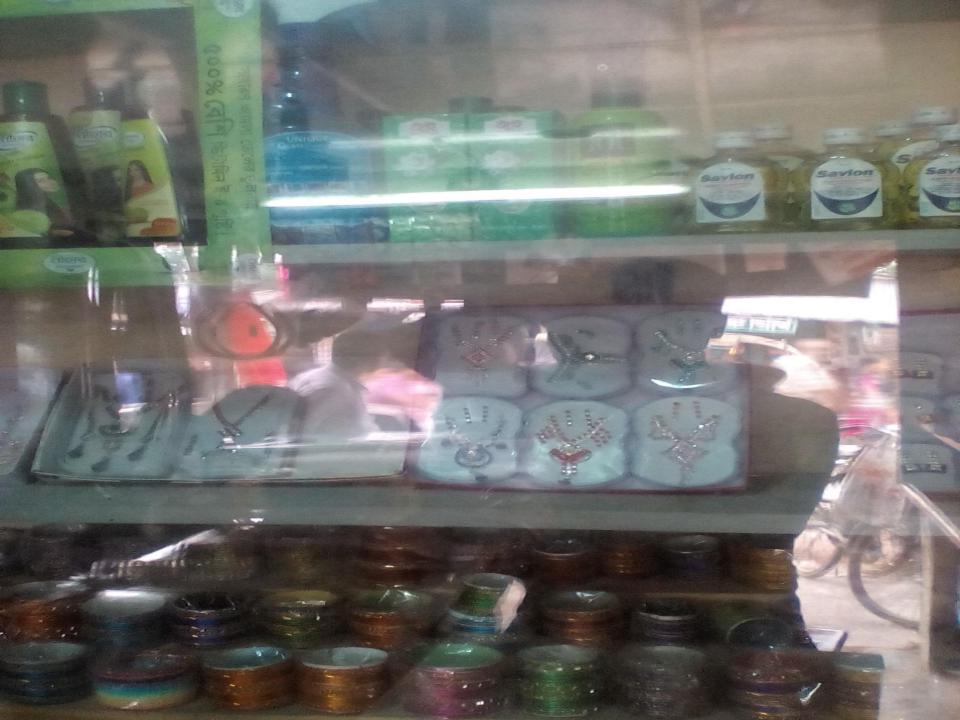

# **PROPOSED NOBIN UDYOKTA BUSINESS INFO**

| Business Name                                                                                                                                                                                     |   | Zeon Multimedia                                                                                                      |
|---------------------------------------------------------------------------------------------------------------------------------------------------------------------------------------------------|---|----------------------------------------------------------------------------------------------------------------------|
| Address/ Location                                                                                                                                                                                 | : | Bus terminal Borobari, road, Rangpur.                                                                                |
| Total Investment in BDT                                                                                                                                                                           | : | Tk. 360,000                                                                                                          |
| Financing                                                                                                                                                                                         | : | Self Tk. 260,000 (from existing business)<br>Required Investment Tk.100,000 (as equity)                              |
| Present salary/drawings from business                                                                                                                                                             | : | BDT 5,000 (Five thousand)                                                                                            |
| Proposed Salary                                                                                                                                                                                   |   | BDT 6,000 (Six thousand)                                                                                             |
| Proposed Business<br>Implementation Plan                                                                                                                                                          |   |                                                                                                                      |
| <ul> <li>(i) % of present gross profit<br/>margin</li> <li>(ii) Estimated % of proposed<br/>gross profit margin</li> <li>(iii) In future risk mgt. plan<br/>(from fire, disaster etc.)</li> </ul> | : | On an average 15%, bKash & mobile recharge 100%<br>On an average 15%, bKash & mobile recharge 100%<br>Photostat 50%. |

| Particula                                                                                                | Existing<br>Business                          | Proposed | Total   |         |  |
|----------------------------------------------------------------------------------------------------------|-----------------------------------------------|----------|---------|---------|--|
| Existing                                                                                                 | Existing Proposed                             |          |         | (BDT)   |  |
| Investment in products<br>(Cosmetics item, Stationary<br>item & Mobile accessories etc.)                 | Cosmetics item, Stationary (Mobile Set, etc.) |          |         | 126,582 |  |
| Investment in mobile banking-(b                                                                          | 33,000                                        | -        | 33,000  |         |  |
| Investment in Machineries &<br>Equipment ( Computure set,<br>Mobile Set,Calculator, fan, light,<br>etc.) |                                               | 7,580    | 60,000  | 67,580  |  |
| Cash in hand                                                                                             | 7,438                                         | -        | 7,438   |         |  |
| Decoration (fixture and fittings)                                                                        | 25,400                                        |          | 25,400  |         |  |
| Advance for Shop                                                                                         | 100,000                                       |          | 100,000 |         |  |
| Total Cap                                                                                                | 260,000                                       | 100,000  | 360,000 |         |  |