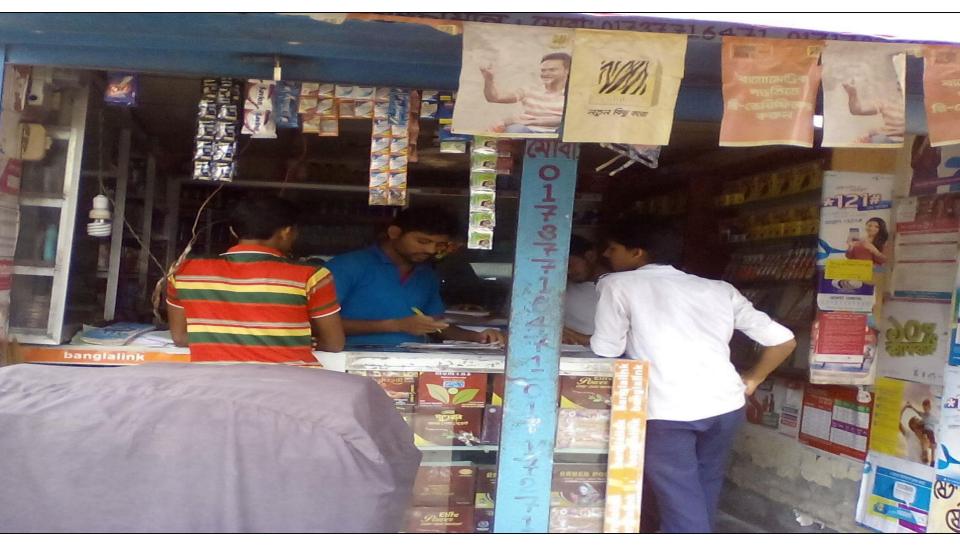

# **PROPOSED NOBIN UDYOKTA BUSINESS INFO**

| Business Name                                                                                                                                                                                     |   | Zeon Multimedia                                                                                                      |
|---------------------------------------------------------------------------------------------------------------------------------------------------------------------------------------------------|---|----------------------------------------------------------------------------------------------------------------------|
| Address/ Location                                                                                                                                                                                 | : | Bus terminal Borobari, road, Rangpur.                                                                                |
| Total Investment in BDT                                                                                                                                                                           | : | Tk. 360,000                                                                                                          |
| Financing                                                                                                                                                                                         | : | Self Tk. 260,000 (from existing business)<br>Required Investment Tk.100,000 (as equity)                              |
| Present salary/drawings from business                                                                                                                                                             | : | BDT 5,000 (Five thousand)                                                                                            |
| Proposed Salary                                                                                                                                                                                   |   | BDT 6,000 (Six thousand)                                                                                             |
| Proposed Business<br>Implementation Plan                                                                                                                                                          |   |                                                                                                                      |
| <ul> <li>(i) % of present gross profit<br/>margin</li> <li>(ii) Estimated % of proposed<br/>gross profit margin</li> <li>(iii) In future risk mgt. plan<br/>(from fire, disaster etc.)</li> </ul> | : | On an average 15%, bKash & mobile recharge 100%<br>On an average 15%, bKash & mobile recharge 100%<br>Photostat 50%. |

#### িনিসমিত্যাইব রাহমানির রাহিম হাজী হামিজ উন্দিন মার্কেট বড়গাড়ী রোড, কেন্দ্রীয় বাস টার্মিনাল, রংসুর।