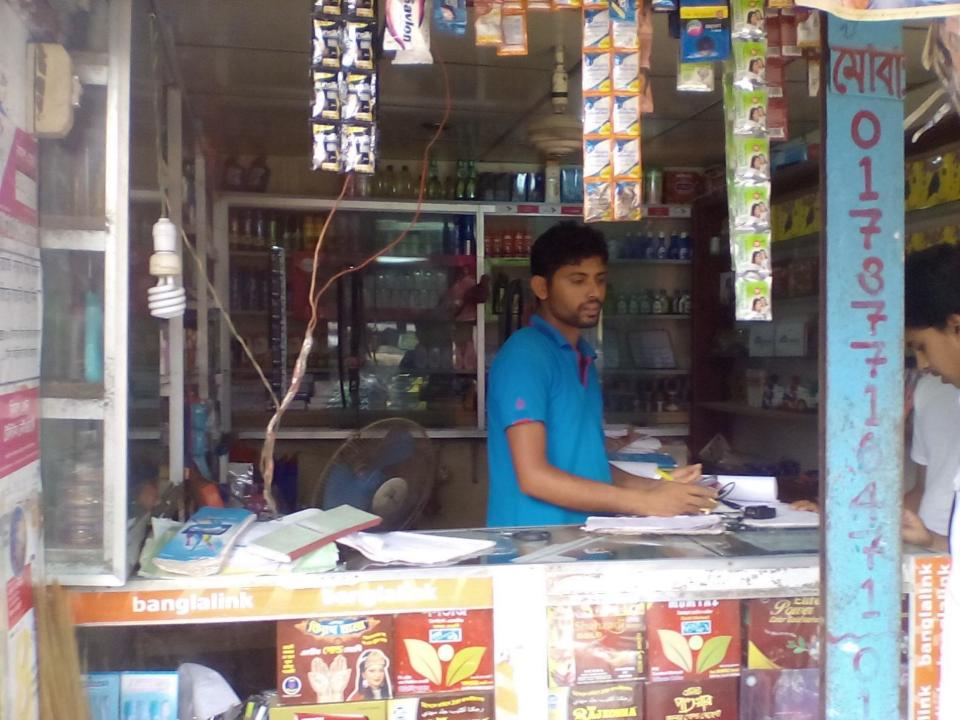

# **PROPOSED NOBIN UDYOKTA BUSINESS INFO**

| Business Name                                                                                                                                                                                     |   | Zeon Multimedia                                                                                                      |
|---------------------------------------------------------------------------------------------------------------------------------------------------------------------------------------------------|---|----------------------------------------------------------------------------------------------------------------------|
| Address/ Location                                                                                                                                                                                 | : | Bus terminal Borobari, road, Rangpur.                                                                                |
| Total Investment in BDT                                                                                                                                                                           | : | Tk. 360,000                                                                                                          |
| Financing                                                                                                                                                                                         | : | Self Tk. 260,000 (from existing business)<br>Required Investment Tk.100,000 (as equity)                              |
| Present salary/drawings from business                                                                                                                                                             | : | BDT 5,000 (Five thousand)                                                                                            |
| Proposed Salary                                                                                                                                                                                   |   | BDT 6,000 (Six thousand)                                                                                             |
| Proposed Business<br>Implementation Plan                                                                                                                                                          |   |                                                                                                                      |
| <ul> <li>(i) % of present gross profit<br/>margin</li> <li>(ii) Estimated % of proposed<br/>gross profit margin</li> <li>(iii) In future risk mgt. plan<br/>(from fire, disaster etc.)</li> </ul> | : | On an average 15%, bKash & mobile recharge 100%<br>On an average 15%, bKash & mobile recharge 100%<br>Photostat 50%. |

#### িনিসমিত্যাইব রাহমানির রাহিম হাজী হামিজ উন্দিন মার্কেট বড়গাড়ী রোড, কেন্দ্রীয় বাস টার্মিনাল, রংসুর।