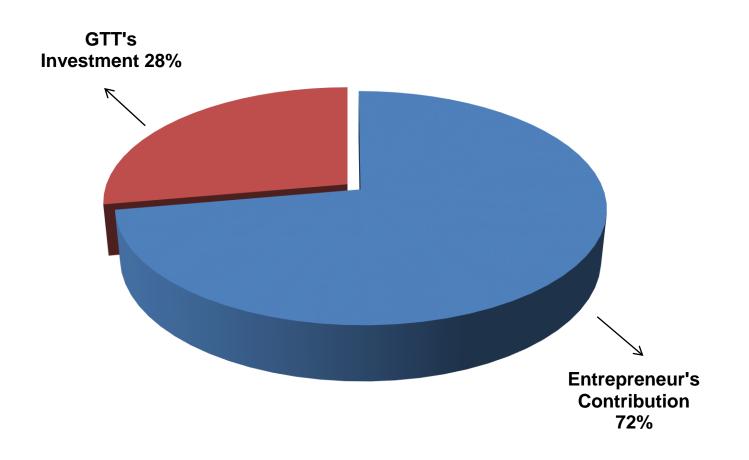

| Particula                                                                                                | Existing<br>Business                          | Proposed | Total   |         |  |
|----------------------------------------------------------------------------------------------------------|-----------------------------------------------|----------|---------|---------|--|
| Existing                                                                                                 | Existing Proposed                             |          |         | (BDT)   |  |
| Investment in products<br>(Cosmetics item, Stationary<br>item & Mobile accessories etc.)                 | Cosmetics item, Stationary (Mobile Set, etc.) |          |         | 126,582 |  |
| Investment in mobile banking-(b                                                                          | 33,000                                        | -        | 33,000  |         |  |
| Investment in Machineries &<br>Equipment ( Computure set,<br>Mobile Set,Calculator, fan, light,<br>etc.) |                                               | 7,580    | 60,000  | 67,580  |  |
| Cash in hand                                                                                             | 7,438                                         | -        | 7,438   |         |  |
| Decoration (fixture and fittings)                                                                        | 25,400                                        |          | 25,400  |         |  |
| Advance for Shop                                                                                         | 100,000                                       |          | 100,000 |         |  |
| Total Cap                                                                                                | 260,000                                       | 100,000  | 360,000 |         |  |

Entrepreneur's Contribution BDT 260,000

GTT's Investment BDT 100,000

Total Capital BDT 360,000