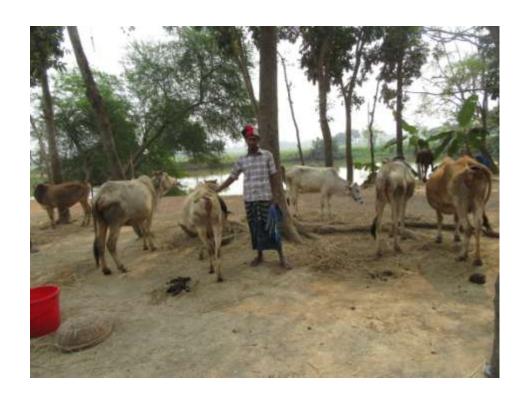

#### **Proposed NU Business Name: FARUK GORU KHAMAR**



Project identification and prepared by: Kabir Raksam, Godagari Unit, Rajshahi

Project verified by: Abdul Mannan Talukder



| Brief Bio of The Proposed Nobin Udyokta                                                                                                         |       |                                                                                                                                                                                                      |  |  |  |
|-------------------------------------------------------------------------------------------------------------------------------------------------|-------|----------------------------------------------------------------------------------------------------------------------------------------------------------