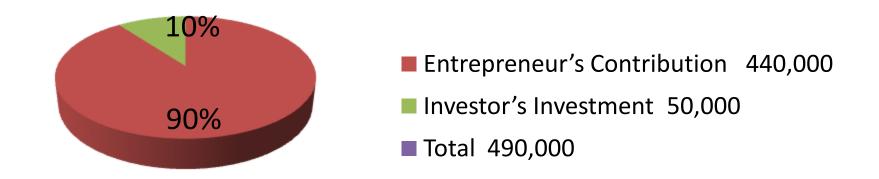

| Proposed Nobin Udyokta Business Info              |   |                                                                                                                                                                                                                                                   |  |  |  |
|---------------------------------------------------|---|---------------------------------------------------------------------------------------------------------------------------------------------------------------------------------------------------------------------------------------------------|--|--|--|
| Business Name                                     | : | FARUK GORU KHAMAR                                                                                                                                                                                                                                 |  |  |  |
| Location                                          | : | Dwigram, Godagari, Rajshahi                                                                                                                                                                                                                       |  |  |  |
| Total Investment in BDT                           | : | BDT 490,000/-                                                                                                                                                                                                                                     |  |  |  |
| Financing                                         | : | Self BDT 440,000/-(from existing business) 90% Required Investment BDT 50,000/-(as equity) 10%                                                                                                                                                    |  |  |  |
| Present salary/drawings from business (estimates) | • | BDT 10,000/-                                                                                                                                                                                                                                      |  |  |  |
| Proposed Salary                                   | : | BDT 10,000/-                                                                                                                                                                                                                                      |  |  |  |
| Size of shop                                      | : | 30 ft x 10 ft = 300 square ft                                                                                                                                                                                                                     |  |  |  |
| Implementation                                    | : | <ul> <li>He has fourteen cow in his farm</li> <li>The business is operating by entrepreneur himself. Existing 1 employee.</li> <li>The farm is owned.</li> <li>Collects goods from Rajshahi.</li> <li>Agreed grace period is 3 months.</li> </ul> |  |  |  |

| Investment Breakdown  |    |        |           |   |          |          |         |  |  |
|-----------------------|----|--------|-----------|---|----------|----------|---------|--|--|
| Existing              |    |        |           |   | Proposed |          |         |  |  |
| Particulars Qty. Unit |    | Amount | Qty. Unit |   | Amount   | Proposed |         |  |  |
|                       |    | Price  | (BDT)     |   | Price    | (BDT)    | Total   |  |  |
| Ox                    | 3  | 40000  | 120,000   | 2 | 25000    | 50,000   | 170,000 |  |  |
| Cow                   | 3  | 30000  | 90,000    | 0 | 0        | 0        | 90,000  |  |  |
| Ox                    | 3  | 30000  | 90,000    | 0 | 0        | 0        | 90,000  |  |  |
| Calf                  | 1  | 20000  | 20,000    | 0 | 0        | 0        | 20,000  |  |  |
| Ох                    | 4  | 30000  | 120,000   | 0 | 0        | 0        | 120,000 |  |  |
| Total                 | 14 |        | 440,000   | 2 |          | 50,000   | 490,000 |  |  |