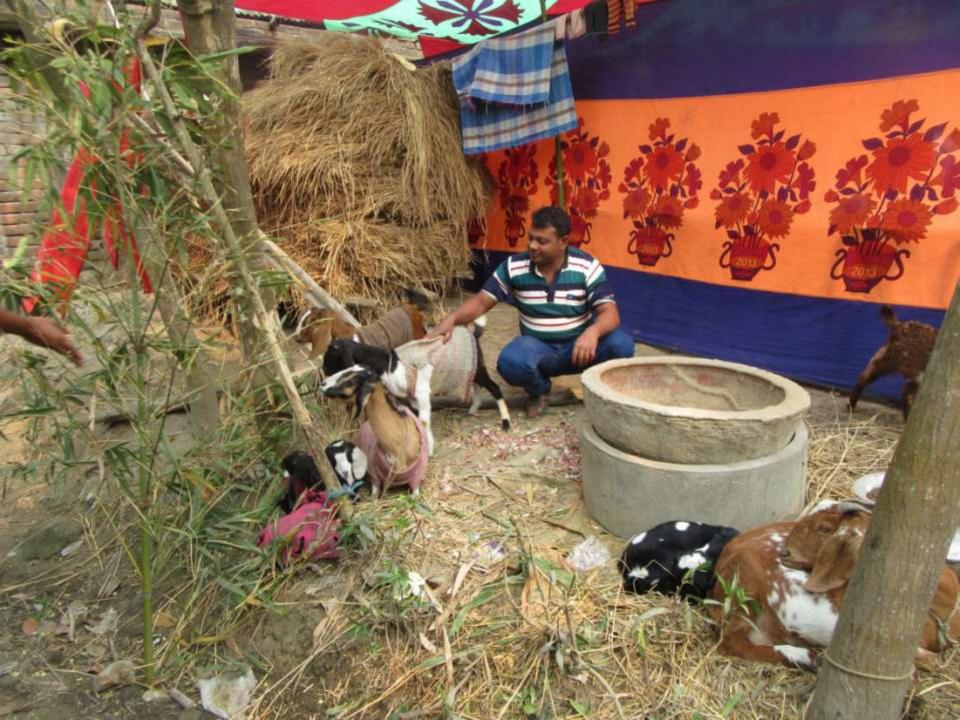

| Proposed Nobin Udyokta Business Info                 |   |                                                                                                                                                                                                                                                |  |  |  |
|------------------------------------------------------|---|------------------------------------------------------------------------------------------------------------------------------------------------------------------------------------------------------------------------------------------------|--|--|--|
| Business Name                                        | : | JAHANGIR GORUR KHAMAR                                                                                                                                                                                                                          |  |  |  |
| Location                                             | : | Borogaci, Godagari, Rajshahi                                                                                                                                                                                                                   |  |  |  |
| Total Investment in BDT                              | : | BDT 190,000/-                                                                                                                                                                                                                                  |  |  |  |
| Financing                                            | : | Self BDT 140,000/-(from existing business) 62%<br>Required Investment BDT 50,000/-(as equity) 38%                                                                                                                                              |  |  |  |
| Present salary/drawings<br>from business (estimates) | : | BDT 5,000/-                                                                                                                                                                                                                                    |  |  |  |
| Proposed Salary                                      | : | BDT 5,000/-                                                                                                                                                                                                                                    |  |  |  |
| Size of shop                                         | : | 20 ft x 10 ft = 200 square ft                                                                                                                                                                                                                  |  |  |  |
| Implementation                                       |   | <ul> <li>He has three ox in his farm</li> <li>The business is operating by entrepreneur himself. Existing no employee.</li> <li>The farm is owned.</li> <li>Collects goods from Rajshahi.</li> <li>Agreed grace period is 3 months.</li> </ul> |  |  |  |

| Existing Business (BDT)           |           |         |  |  |  |  |
|-----------------------------------|-----------|---------|--|--|--|--|
| Particular                        | Quarterly | Yearly  |  |  |  |  |
| Revenue (sales)                   |           |         |  |  |  |  |
| Cow                               | 65,000    | 260,000 |  |  |  |  |
| Total Sales (A)                   | 65,000    | 260,000 |  |  |  |  |
| Less. Variable Expense            |           |         |  |  |  |  |
| Feed                              | 12,000    | 48,000  |  |  |  |  |
| Total variable Expense (B)        | 12,000    | 48,000  |  |  |  |  |
| Contribution Margin (CM) [C=(A-B) | 53,000    | 212,000 |  |  |  |  |
| Less. Fixed Expense               |           |         |  |  |  |  |
| Electricity Bill                  | 900       | 3,600   |  |  |  |  |
| Mobile Bill                       | 600       | 2,400   |  |  |  |  |
| Salary (self)                     | 15,000    | 60,000  |  |  |  |  |
| Transportation                    | 3,000     | 12,000  |  |  |  |  |
| Total fixed Cost (D)              | 19,500    | 78,000  |  |  |  |  |
| Net Profit (E) [C-D)              | 33,500    | 134,000 |  |  |  |  |