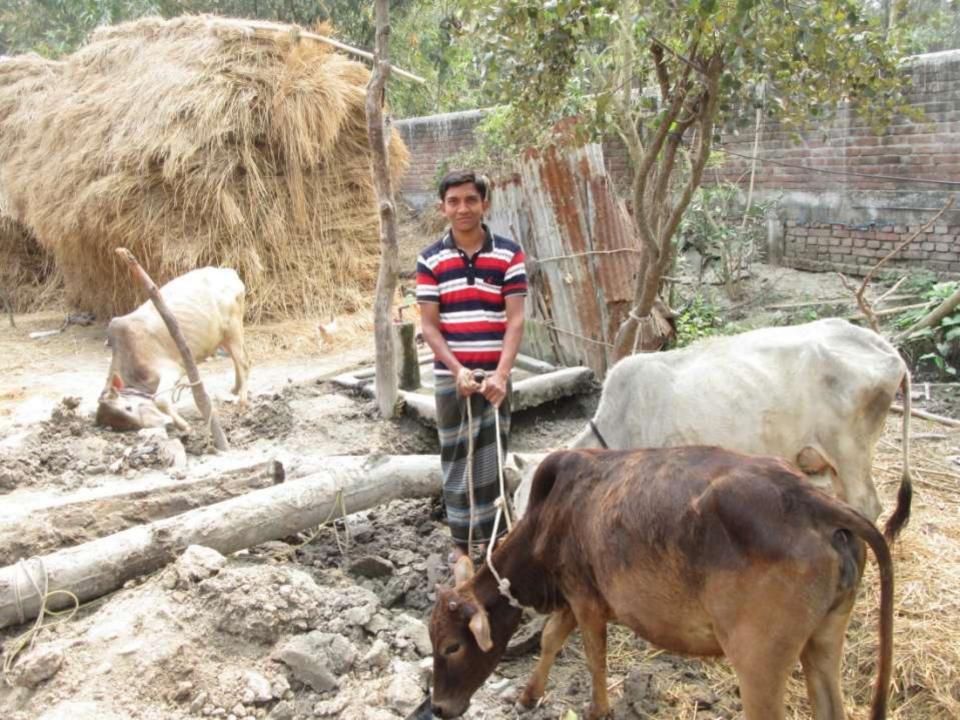

| Proposed Nobin Udyokta Business Info              |   |                                                                                                                                                                                                                                                    |  |  |
|---------------------------------------------------|---|----------------------------------------------------------------------------------------------------------------------------------------------------------------------------------------------------------------------------------------------------|--|--|
| Business Name                                     | : | JOYNAL GORUR KHAMAR                                                                                                                                                                                                                                |  |  |
| Location                                          | : | Dwigram, Godagari, Rajshahi                                                                                                                                                                                                                        |  |  |
| Total Investment in BDT                           | : | BDT 250,000/-                                                                                                                                                                                                                                      |  |  |
| Financing                                         | : | Self BDT 200,000/-(from existing business) 80% Required Investment BDT 50,000/-(as equity) 20%                                                                                                                                                     |  |  |
| Present salary/drawings from business (estimates) | : | BDT 10,000/-                                                                                                                                                                                                                                       |  |  |
| Proposed Salary                                   | : | BDT 10,000/-                                                                                                                                                                                                                                       |  |  |
| Size of shop                                      | : | 20 ft x 10 ft = 200 square ft                                                                                                                                                                                                                      |  |  |
| Implementation                                    | : | <ul> <li>He has fourteen cow in his farm</li> <li>The business is operating by entrepreneur himself. Existing no employee.</li> <li>The farm is owned.</li> <li>Collects goods from Rajshahi.</li> <li>Agreed grace period is 3 months.</li> </ul> |  |  |

# Pictures