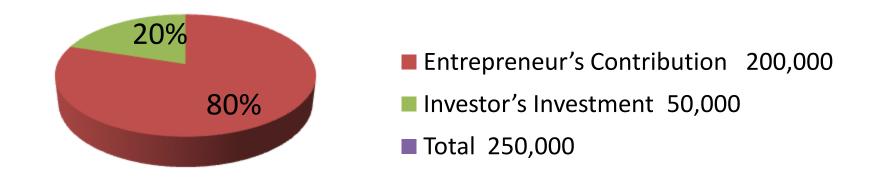

| Investment Breakdown  |   |        |           |   |          |          |         |  |  |
|-----------------------|---|--------|-----------|---|----------|----------|---------|--|--|
| Existing              |   |        |           |   | Proposed |          |         |  |  |
| Particulars Qty. Unit |   | Amount | Qty. Unit |   | Amount   | Proposed |         |  |  |
|                       |   | Price  | (BDT)     |   | Price    | (BDT)    | Total   |  |  |
| Cow                   | 1 | 50000  | 50,000    | 2 | 25000    | 50,000   | 100,000 |  |  |
| Calf                  | 1 | 25000  | 25,000    | 0 | 0        | 0        | 25,000  |  |  |
| Ох                    | 1 | 60000  | 60,000    | 0 | 0        | 0        | 60,000  |  |  |
| Ox Deshi              | 1 | 40000  | 40,000    | 0 | 0        | 0        | 40,000  |  |  |
| Ox calf               | 1 | 25000  | 25,000    | 0 | 0        | 0        | 25,000  |  |  |
| Total                 | 5 |        | 200,000   | 2 |          | 50,000   | 250,000 |  |  |