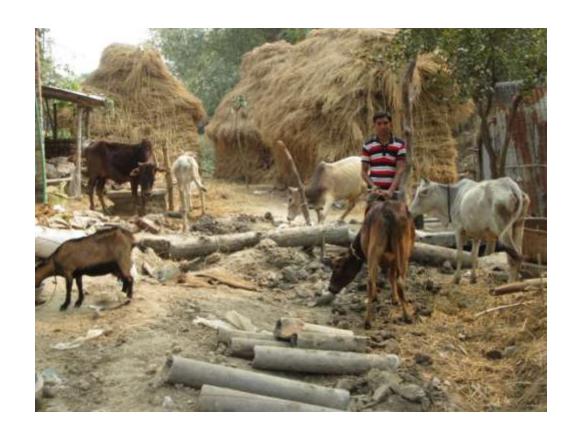

# Pictures

| Proposed Nobin Udyokta Business Info              |   |                                                                                                                                                                                                                                                    |  |  |
|---------------------------------------------------|---|----------------------------------------------------------------------------------------------------------------------------------------------------------------------------------------------------------------------------------------------------|--|--|
| Business Name                                     | : | JOYNAL GORUR KHAMAR                                                                                                                                                                                                                                |  |  |
| Location                                          | : | Dwigram, Godagari, Rajshahi                                                                                                                                                                                                                        |  |  |
| Total Investment in BDT                           | : | BDT 250,000/-                                                                                                                                                                                                                                      |  |  |
| Financing                                         | : | Self BDT 200,000/-(from existing business) 80% Required Investment BDT 50,000/-(as equity) 20%                                                                                                                                                     |  |  |
| Present salary/drawings from business (estimates) | : | BDT 10,000/-                                                                                                                                                                                                                                       |  |  |
| Proposed Salary                                   | : | BDT 10,000/-                                                                                                                                                                                                                                       |  |  |
| Size of shop                                      | : | 20 ft x 10 ft = 200 square ft                                                                                                                                                                                                                      |  |  |
| Implementation                                    | : | <ul> <li>He has fourteen cow in his farm</li> <li>The business is operating by entrepreneur himself. Existing no employee.</li> <li>The farm is owned.</li> <li>Collects goods from Rajshahi.</li> <li>Agreed grace period is 3 months.</li> </ul> |  |  |