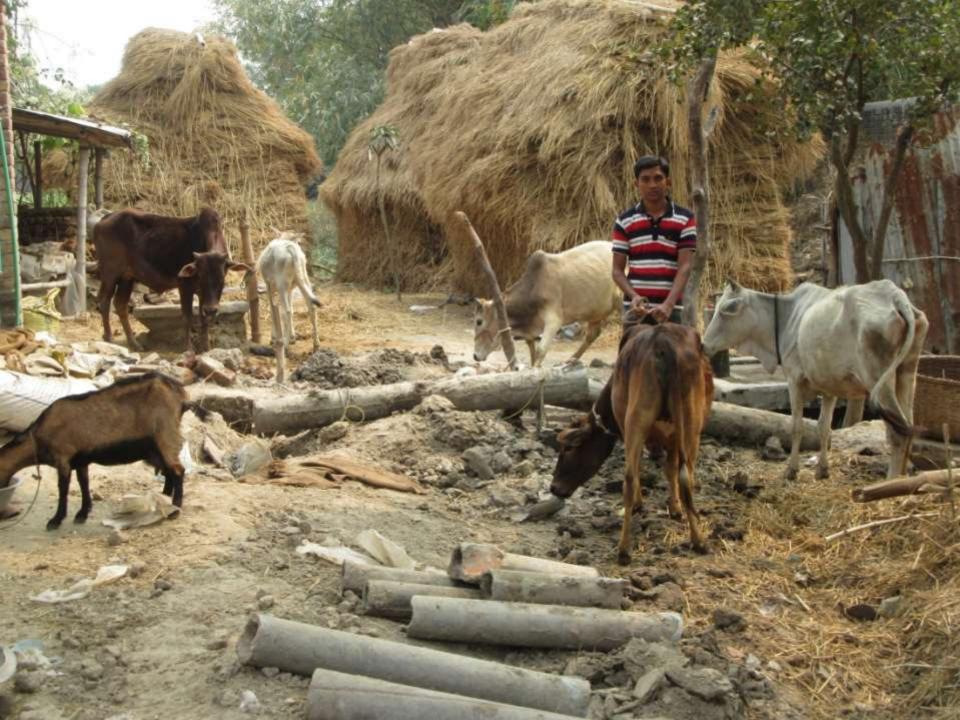

# Pictures

| Proposed Nobin Udyokta Business Info              |   |                                                                                                                                                                                                                                                    |  |  |
|---------------------------------------------------|---|----------------------------------------------------------------------------------------------------------------------------------------------------------------------------------------------------------------------------------------------------|--|--|
| Business Name                                     | : | JOYNAL GORUR KHAMAR                                                                                                                                                                                                                                |  |  |
| Location                                          | : | Dwigram, Godagari, Rajshahi                                                                                                                                                                                                                        |  |  |
| Total Investment in BDT                           | : | BDT 250,000/-                                                                                                                                                                                                                                      |  |  |
| Financing                                         | : | Self BDT 200,000/-(from existing business) 80% Required Investment BDT 50,000/-(as equity) 20%                                                                                                                                                     |  |  |
| Present salary/drawings from business (estimates) | : | BDT 10,000/-                                                                                                                                                                                                                                       |  |  |
| Proposed Salary                                   | : | BDT 10,000/-                                                                                                                                                                                                                                       |  |  |
| Size of shop                                      | : | 20 ft x 10 ft = 200 square ft                                                                                                                                                                                                                      |  |  |
| Implementation                                    | : | <ul> <li>He has fourteen cow in his farm</li> <li>The business is operating by entrepreneur himself. Existing no employee.</li> <li>The farm is owned.</li> <li>Collects goods from Rajshahi.</li> <li>Agreed grace period is 3 months.</li> </ul> |  |  |