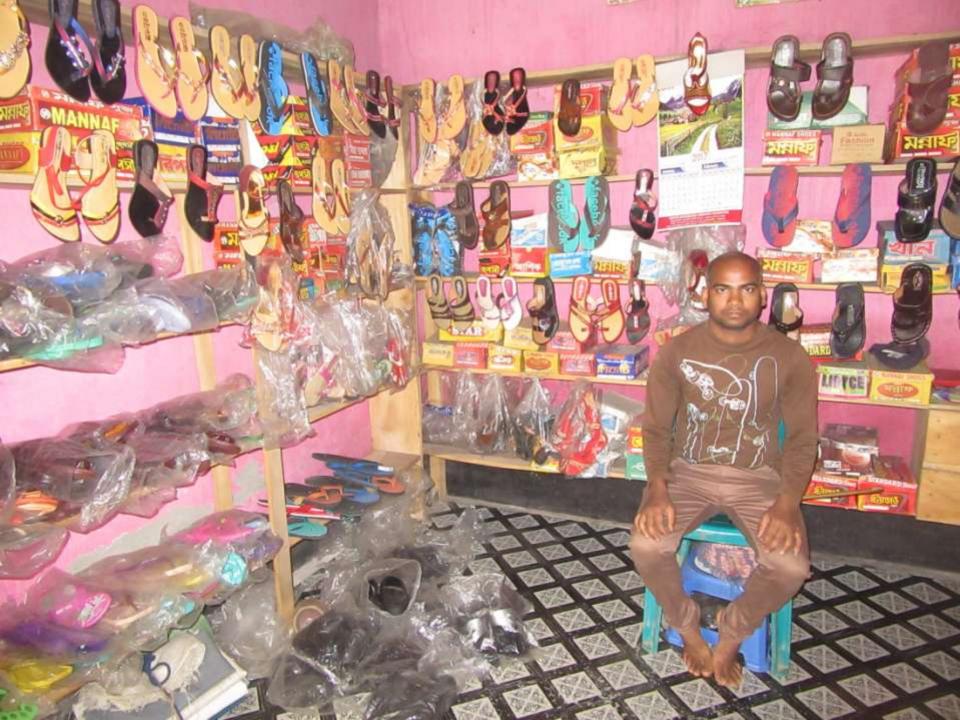

| Proposed Nobin Udyokta Business Info              |   |                                                                                                                                                                                                                                                                                                              |  |  |  |
|---------------------------------------------------|---|--------------------------------------------------------------------------------------------------------------------------------------------------------------------------------------------------------------------------------------------------------------------------------------------------------------|--|--|--|
| Business Name                                     | : | MEGHA SHOE STORE                                                                                                                                                                                                                                                                                             |  |  |  |
| Location                                          | : | Pirijpur, Godagari, Rajshahi                                                                                                                                                                                                                                                                                 |  |  |  |
| Total Investment in BDT                           | : | BDT 80,000/-                                                                                                                                                                                                                                                                                                 |  |  |  |
| Financing                                         | : | Self BDT 40,000/-(from existing business) 50% Required Investment BDT 40,000/-(as equity) 50%                                                                                                                                                                                                                |  |  |  |
| Present salary/drawings from business (estimates) | : | BDT 5,000/-                                                                                                                                                                                                                                                                                                  |  |  |  |
| Proposed Salary                                   | : | BDT 5,000/-                                                                                                                                                                                                                                                                                                  |  |  |  |
| Size of shop                                      | : | 12 ft x 10 ft = 120 square ft                                                                                                                                                                                                                                                                                |  |  |  |
| Implementation                                    | : | <ul> <li>The business is planned to be scaled up by investment in existing goods like; shoe etc.</li> <li>Average 25% gain on sales.</li> <li>The business is operating by entrepreneur himself. Existing no employee.</li> <li>The shop is rented.</li> <li>Collects goods from Chapai Rajshahi.</li> </ul> |  |  |  |