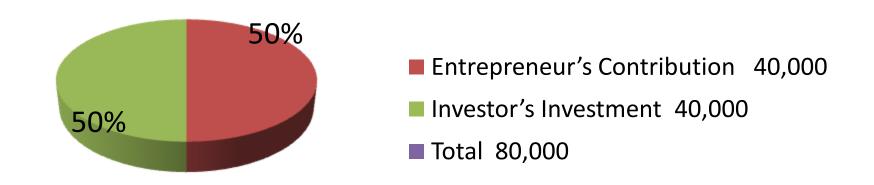

| Proposed Nobin Udyokta Business Info              |   |                                                                                                                                                                                                                                                                                                              |  |  |  |
|---------------------------------------------------|---|--------------------------------------------------------------------------------------------------------------------------------------------------------------------------------------------------------------------------------------------------------------------------------------------------------------|--|--|--|
| Business Name                                     | : | MEGHA SHOE STORE                                                                                                                                                                                                                                                                                             |  |  |  |
| Location                                          | : | Pirijpur, Godagari, Rajshahi                                                                                                                                                                                                                                                                                 |  |  |  |
| Total Investment in BDT                           | : | BDT 80,000/-                                                                                                                                                                                                                                                                                                 |  |  |  |
| Financing                                         | : | Self BDT 40,000/-(from existing business) 50% Required Investment BDT 40,000/-(as equity) 50%                                                                                                                                                                                                                |  |  |  |
| Present salary/drawings from business (estimates) | : | BDT 5,000/-                                                                                                                                                                                                                                                                                                  |  |  |  |
| Proposed Salary                                   | : | BDT 5,000/-                                                                                                                                                                                                                                                                                                  |  |  |  |
| Size of shop                                      | : | 12 ft x 10 ft = 120 square ft                                                                                                                                                                                                                                                                                |  |  |  |
| Implementation                                    | : | <ul> <li>The business is planned to be scaled up by investment in existing goods like; shoe etc.</li> <li>Average 25% gain on sales.</li> <li>The business is operating by entrepreneur himself. Existing no employee.</li> <li>The shop is rented.</li> <li>Collects goods from Chapai Rajshahi.</li> </ul> |  |  |  |

| Investment Breakdown |      |       |        |      |                         |        |        |  |  |
|----------------------|------|-------|--------|------|-------------------------|--------|--------|--|--|
| Existing             |      |       |        |      | Proposed                |        |        |  |  |
| Particulars          | Qty. | Unit  | Amount | Qty. | Qty. Unit Amount Propos |        |        |  |  |
|                      |      | Price | (BDT)  |      | Price                   | (BDT)  | Total  |  |  |
| Gents shoe           | 35   | 300   | 10,500 | 50   | 300                     | 15,000 | 25,500 |  |  |
| Ladies Shoe          | 50   | 200   | 10,000 | 100  | 200                     | 20,000 | 30,000 |  |  |
| Barmix               | 70   | 100   | 7,000  | 0    | 0                       | 0      | 7,000  |  |  |
| Pons                 | 50   | 50    | 2,500  | 100  | 50                      | 5,000  | 7,500  |  |  |
| Security             | 1    | 10000 | 10,000 | 0    | 0                       | 0      | 10,000 |  |  |
| Total                | 206  |       | 40,000 | 250  |                         | 40,000 | 80,000 |  |  |