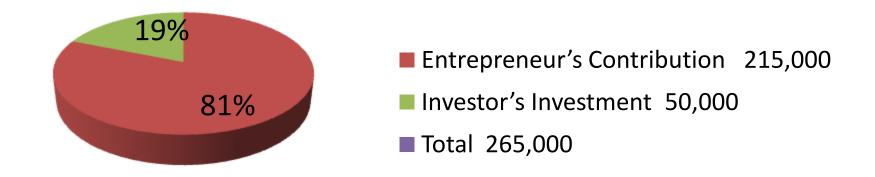

| Proposed Nobin Udyokta Business Info              |   |                                                                                                                                                                                                                                                                                                                                               |  |  |
|---------------------------------------------------|---|-----------------------------------------------------------------------------------------------------------------------------------------------------------------------------------------------------------------------------------------------------------------------------------------------------------------------------------------------|--|--|
| Business Name                                     | : | SOBUJ PEYARA BAGAN                                                                                                                                                                                                                                                                                                                            |  |  |
| Location                                          | : | Bosontopur, Premtolli, Godagari, Rajshahi                                                                                                                                                                                                                                                                                                     |  |  |
| Total Investment in BDT                           | : | BDT 265,000/-                                                                                                                                                                                                                                                                                                                                 |  |  |
| Financing                                         | : | Self BDT 215,000/-(from existing business) 81%                                                                                                                                                                                                                                                                                                |  |  |
|                                                   |   | Required Investment BDT 50,000/-(as equity) 19%                                                                                                                                                                                                                                                                                               |  |  |
| Present salary/drawings from business (estimates) | : | BDT 5,000/-                                                                                                                                                                                                                                                                                                                                   |  |  |
| Proposed Salary                                   | : | BDT 5,000/-                                                                                                                                                                                                                                                                                                                                   |  |  |
| Size of shop                                      | : | 1.2 Acr                                                                                                                                                                                                                                                                                                                                       |  |  |
| Implementation                                    | : | <ul> <li>Guava Cultivator.</li> <li>Average 40% gain on sales.</li> <li>The business is operating by entrepreneur himself. Existing no labor.</li> <li>The land is under leasing.</li> <li>One labor will be appointed after getting equity fund.</li> <li>Collects goods from Godagari.</li> <li>Agreed grace period is 3 months.</li> </ul> |  |  |

| Investment Breakdown |      |       |         |      |          |        |          |  |
|----------------------|------|-------|---------|------|----------|--------|----------|--|
| Existing             |      |       |         |      | Proposed |        |          |  |
| Particulars          | Qty. | Unit  | Amount  | Qty. | Unit     | Amount | Proposed |  |
|                      |      | Price | (BDT)   |      | Price    | (BDT)  | Total    |  |
| <b>Guava Sapling</b> | 900  | 200   | 180,000 | 800  | 62.5     | 50,000 | 230,000  |  |
| Lease                | 1    | 35000 | 35,000  | 0    | 0        | 0      | 35,000   |  |
| Total                | 901  |       | 215,000 | 800  |          | 50,000 | 265,000  |  |