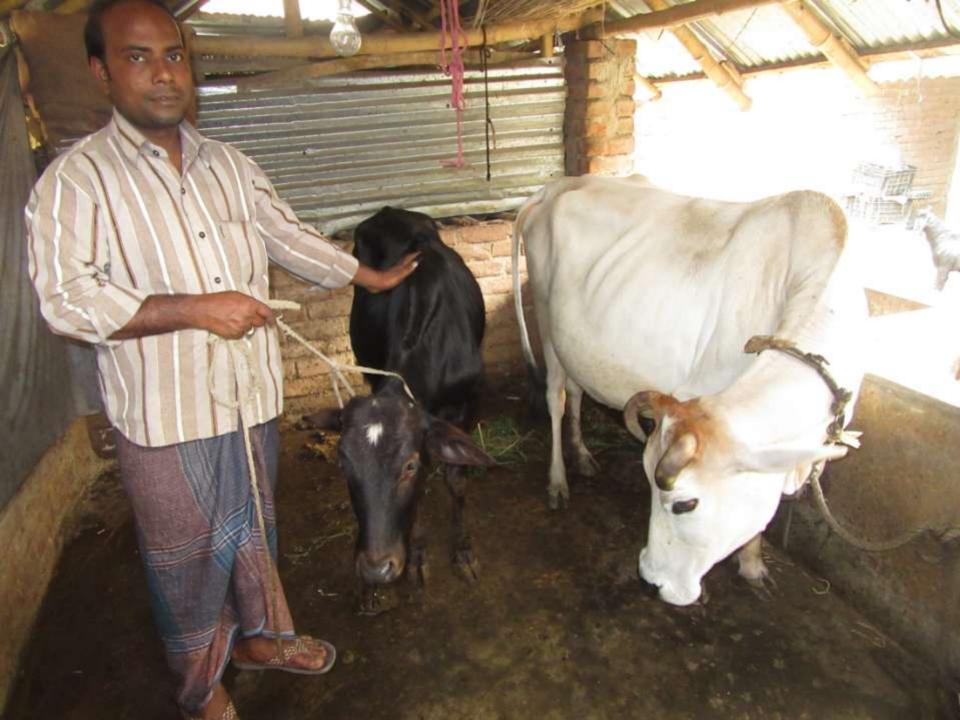

# Pictures

| Proposed Nobin Udyokta Business Info              |   |                                                                                                                                                                                                                              |  |  |  |  |
|---------------------------------------------------|---|------------------------------------------------------------------------------------------------------------------------------------------------------------------------------------------------------------------------------|--|--|--|--|
| Business Name                                     | : | AYESHA BOISHAKHI GORUR KHAMAR                                                                                                                                                                                                |  |  |  |  |
| Location                                          | : | Khudichoy ghati, Bagha, Rajshahi                                                                                                                                                                                             |  |  |  |  |
| Total Investment in BDT                           | : | DT 140,000/-                                                                                                                                                                                                                 |  |  |  |  |
| Financing                                         | : | Self BDT 90,000/-(from existing business) 62% Required Investment BDT 50,000/-(as equity) 38%                                                                                                                                |  |  |  |  |
| Present salary/drawings from business (estimates) | : | BDT 4,000/-                                                                                                                                                                                                                  |  |  |  |  |
| Proposed Salary                                   | : | BDT 4,000/-                                                                                                                                                                                                                  |  |  |  |  |
| Size of shop                                      | : | 6 ft x 10 ft = 60 square ft                                                                                                                                                                                                  |  |  |  |  |
| Implementation                                    | : | <ul> <li>He has one cow and one calf in his farm.</li> <li>Average daily milk production is 8 liter &amp; milk price is BDT 50.</li> <li>The business is operating by entrepreneur himself. Existing no employee.</li> </ul> |  |  |  |  |