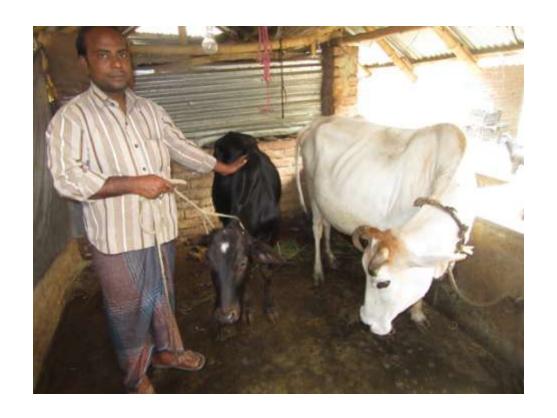

# Pictures

| Proposed Nobin Udyokta Business Info              |   |                                                                                                                                                                                                                              |  |  |  |  |
|---------------------------------------------------|---|------------------------------------------------------------------------------------------------------------------------------------------------------------------------------------------------------------------------------|--|--|--|--|
| Business Name                                     | : | AYESHA BOISHAKHI GORUR KHAMAR                                                                                                                                                                                                |  |  |  |  |
| Location                                          | : | Khudichoy ghati, Bagha, Rajshahi                                                                                                                                                                                             |  |  |  |  |
| Total Investment in BDT                           | : | DT 140,000/-                                                                                                                                                                                                                 |  |  |  |  |
| Financing                                         | : | Self BDT 90,000/-(from existing business) 62% Required Investment BDT 50,000/-(as equity) 38%                                                                                                                                |  |  |  |  |
| Present salary/drawings from business (estimates) | : | BDT 4,000/-                                                                                                                                                                                                                  |  |  |  |  |
| Proposed Salary                                   | : | BDT 4,000/-                                                                                                                                                                                                                  |  |  |  |  |
| Size of shop                                      | : | 6 ft x 10 ft = 60 square ft                                                                                                                                                                                                  |  |  |  |  |
| Implementation                                    | : | <ul> <li>He has one cow and one calf in his farm.</li> <li>Average daily milk production is 8 liter &amp; milk price is BDT 50.</li> <li>The business is operating by entrepreneur himself. Existing no employee.</li> </ul> |  |  |  |  |