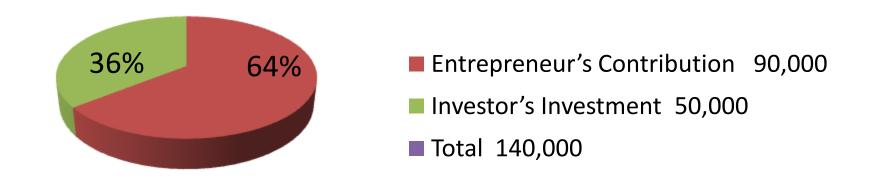

| Investment Breakdown |      |       |        |                           |          |        |         |  |  |
|----------------------|------|-------|--------|---------------------------|----------|--------|---------|--|--|
| Existing             |      |       |        |                           | Proposed |        |         |  |  |
| Particulars          | Qty. | Unit  | Amount | Qty. Unit Amount Proposed |          |        |         |  |  |
|                      |      | Price | (BDT)  |                           | Price    | (BDT)  | Total   |  |  |
| Cow                  | 1    | 55000 | 55,000 | 1                         | 50000    | 50,000 | 105,000 |  |  |
| calf                 | 1    | 35000 | 35,000 | 0                         | 0        | 0      | 35,000  |  |  |
| Total                | 2    |       | 90,000 | 1                         |          | 50,000 | 140,000 |  |  |