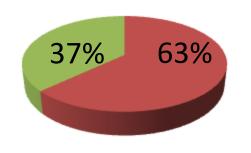

| Proposed Nobin Udyokta Business Info              |   |                                                                                                                                                                                                                                                                                        |  |  |  |
|---------------------------------------------------|---|----------------------------------------------------------------------------------------------------------------------------------------------------------------------------------------------------------------------------------------------------------------------------------------|--|--|--|
| Business Name                                     | : | EMU-ISHAN ENTERPRISE                                                                                                                                                                                                                                                                   |  |  |  |
| Location                                          | : | Narayanpur, Rajshahi                                                                                                                                                                                                                                                                   |  |  |  |
| Total Investment in BDT                           | : | BDT 135,000/-                                                                                                                                                                                                                                                                          |  |  |  |
| Financing                                         | : | Self BDT 85,000/-(from existing business) 63%<br>Required Investment BDT 50,000/-(as equity) 37%                                                                                                                                                                                       |  |  |  |
| Present salary/drawings from business (estimates) | : | BDT 5,000/-                                                                                                                                                                                                                                                                            |  |  |  |
| Proposed Salary                                   | : | BDT 5,000/-                                                                                                                                                                                                                                                                            |  |  |  |
| Size of shop                                      | : | 15 ft x 8 ft = 120 square ft                                                                                                                                                                                                                                                           |  |  |  |
| Implementation                                    | : | <ul> <li>Currently run mobile business.</li> <li>Average 15% gain on sales.</li> <li>The business is operating by entrepreneur himself. Existing no employee.</li> <li>The shop is rented.</li> <li>Collects goods from Rajshahi.</li> <li>Agreed grace period is 3 months.</li> </ul> |  |  |  |