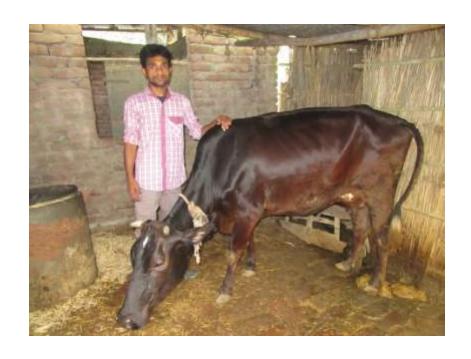

# Pictures

| Proposed Nobin Udyokta Business Info              |   |                                                                                                                                                                                                                                                                                                                                        |  |  |  |  |
|---------------------------------------------------|---|----------------------------------------------------------------------------------------------------------------------------------------------------------------------------------------------------------------------------------------------------------------------------------------------------------------------------------------|--|--|--|--|
| Business Name                                     | : | MAYER DUA DAIRY FARM                                                                                                                                                                                                                                                                                                                   |  |  |  |  |
| Location                                          | : | Koligram, Bagha, Rajshahi                                                                                                                                                                                                                                                                                                              |  |  |  |  |
| Total Investment in BDT                           | : | DT 150,000/-                                                                                                                                                                                                                                                                                                                           |  |  |  |  |
| Financing                                         | : | Self BDT 100,000/-(from existing business) 67%                                                                                                                                                                                                                                                                                         |  |  |  |  |
|                                                   |   | Required Investment BDT 50,000/-(as equity) 33%                                                                                                                                                                                                                                                                                        |  |  |  |  |
| Present salary/drawings from business (estimates) | : | BDT 4,000/-                                                                                                                                                                                                                                                                                                                            |  |  |  |  |
| Proposed Salary                                   | : | BDT 4,000/-                                                                                                                                                                                                                                                                                                                            |  |  |  |  |
| Size of shop                                      | : | 6 ft x 10 ft = 60 square ft                                                                                                                                                                                                                                                                                                            |  |  |  |  |
| Implementation                                    | : | <ul> <li>He has one cow and one calf in his farm.</li> <li>Average daily milk production is 8 liter &amp; milk price is BDT 50.</li> <li>The business is operating by entrepreneur himself. Existing no employee.</li> <li>The farm is owned.</li> <li>Collects goods from Bagha.</li> <li>Agreed grace period is 3 months.</li> </ul> |  |  |  |  |