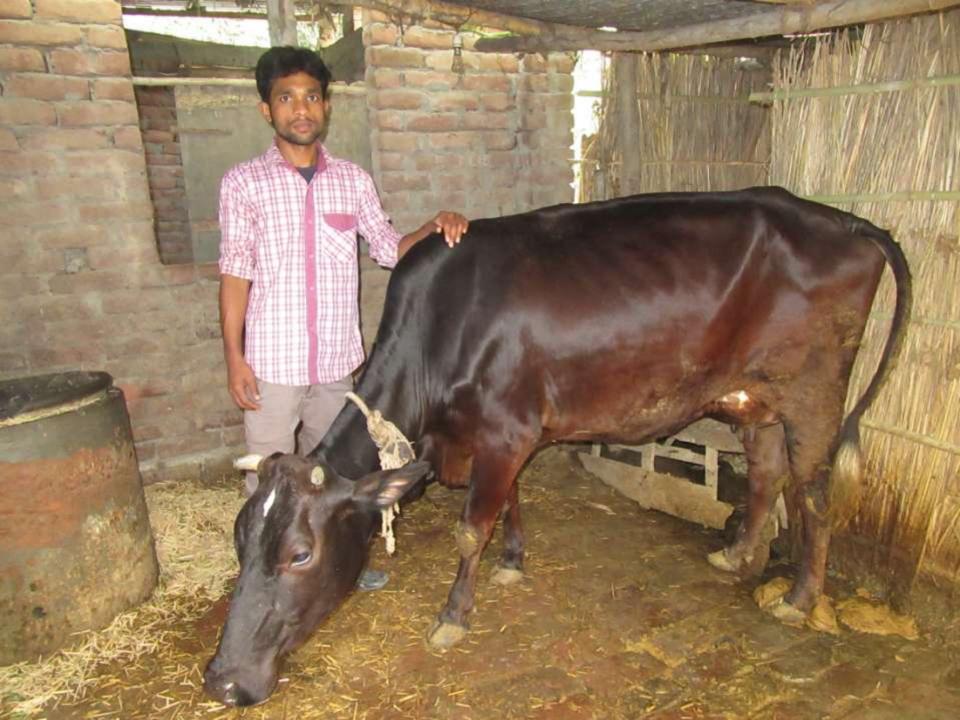

# Pictures

| Proposed Nobin Udyokta Business Info              |   |                                                                                                                                                                                                                                                                                                                                        |  |  |  |  |
|---------------------------------------------------|---|----------------------------------------------------------------------------------------------------------------------------------------------------------------------------------------------------------------------------------------------------------------------------------------------------------------------------------------|--|--|--|--|
| Business Name                                     | : | MAYER DUA DAIRY FARM                                                                                                                                                                                                                                                                                                                   |  |  |  |  |
| Location                                          | : | Koligram, Bagha, Rajshahi                                                                                                                                                                                                                                                                                                              |  |  |  |  |
| Total Investment in BDT                           | : | DT 150,000/-                                                                                                                                                                                                                                                                                                                           |  |  |  |  |
| Financing                                         | : | Self BDT 100,000/-(from existing business) 67%                                                                                                                                                                                                                                                                                         |  |  |  |  |
|                                                   |   | Required Investment BDT 50,000/-(as equity) 33%                                                                                                                                                                                                                                                                                        |  |  |  |  |
| Present salary/drawings from business (estimates) | : | BDT 4,000/-                                                                                                                                                                                                                                                                                                                            |  |  |  |  |
| Proposed Salary                                   | : | BDT 4,000/-                                                                                                                                                                                                                                                                                                                            |  |  |  |  |
| Size of shop                                      | : | 6 ft x 10 ft = 60 square ft                                                                                                                                                                                                                                                                                                            |  |  |  |  |
| Implementation                                    | : | <ul> <li>He has one cow and one calf in his farm.</li> <li>Average daily milk production is 8 liter &amp; milk price is BDT 50.</li> <li>The business is operating by entrepreneur himself. Existing no employee.</li> <li>The farm is owned.</li> <li>Collects goods from Bagha.</li> <li>Agreed grace period is 3 months.</li> </ul> |  |  |  |  |