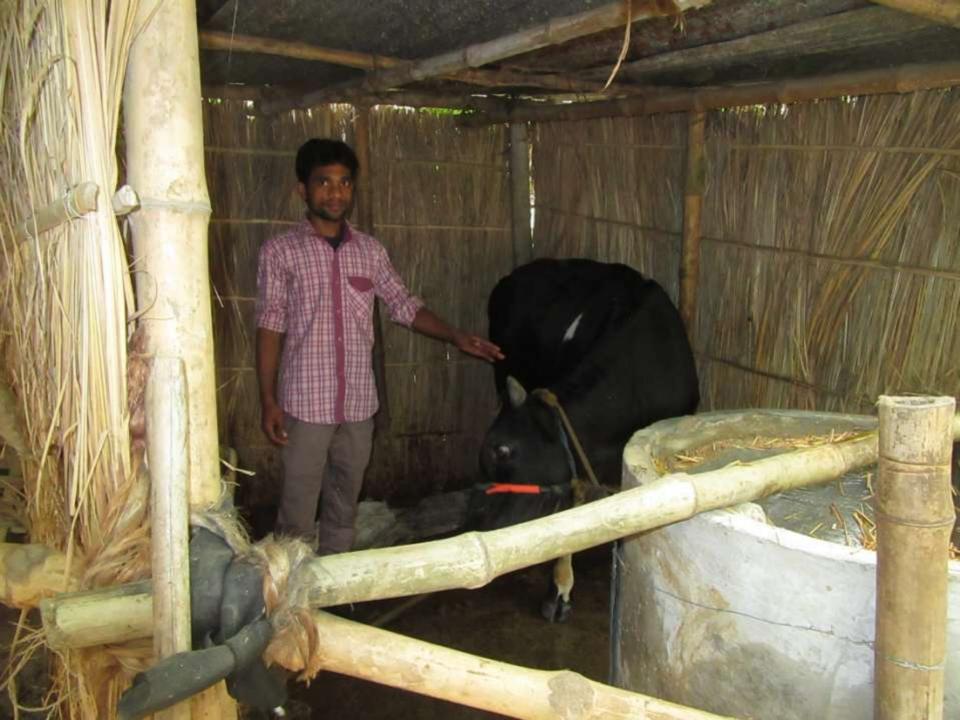

# Pictures

| Proposed Nobin Udyokta Business Info              |   |                                                                                                                                                                                                                                                                                                                                        |  |  |  |  |
|---------------------------------------------------|---|----------------------------------------------------------------------------------------------------------------------------------------------------------------------------------------------------------------------------------------------------------------------------------------------------------------------------------------|--|--|--|--|
| Business Name                                     | : | MAYER DUA DAIRY FARM                                                                                                                                                                                                                                                                                                                   |  |  |  |  |
| Location                                          | : | Koligram, Bagha, Rajshahi                                                                                                                                                                                                                                                                                                              |  |  |  |  |
| Total Investment in BDT                           | : | DT 150,000/-                                                                                                                                                                                                                                                                                                                           |  |  |  |  |
| Financing                                         | : | Self BDT 100,000/-(from existing business) 67%                                                                                                                                                                                                                                                                                         |  |  |  |  |
|                                                   |   | Required Investment BDT 50,000/-(as equity) 33%                                                                                                                                                                                                                                                                                        |  |  |  |  |
| Present salary/drawings from business (estimates) | : | BDT 4,000/-                                                                                                                                                                                                                                                                                                                            |  |  |  |  |
| Proposed Salary                                   | : | BDT 4,000/-                                                                                                                                                                                                                                                                                                                            |  |  |  |  |
| Size of shop                                      | : | 6 ft x 10 ft = 60 square ft                                                                                                                                                                                                                                                                                                            |  |  |  |  |
| Implementation                                    | : | <ul> <li>He has one cow and one calf in his farm.</li> <li>Average daily milk production is 8 liter &amp; milk price is BDT 50.</li> <li>The business is operating by entrepreneur himself. Existing no employee.</li> <li>The farm is owned.</li> <li>Collects goods from Bagha.</li> <li>Agreed grace period is 3 months.</li> </ul> |  |  |  |  |