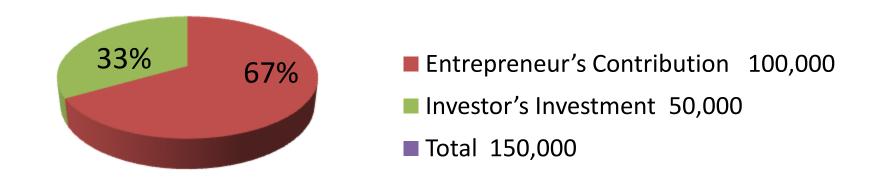

| Investment Breakdown |      |       |         |                           |          |        |         |  |
|----------------------|------|-------|---------|---------------------------|----------|--------|---------|--|
| Existing             |      |       |         |                           | Proposed |        |         |  |
| Particulars          | Qty. | Unit  | Amount  | Qty. Unit Amount Proposed |          |        |         |  |
|                      |      | Price | (BDT)   |                           | Price    | (BDT)  | Total   |  |
| Cow                  | 1    | 70000 | 70,000  | 1                         | 50000    | 50,000 | 120,000 |  |
| calf                 | 1    | 30000 | 30,000  | 0                         | 0        | 0      | 30,000  |  |
| Total                | 2    |       | 100,000 | 1                         |          | 50,000 | 150,000 |  |