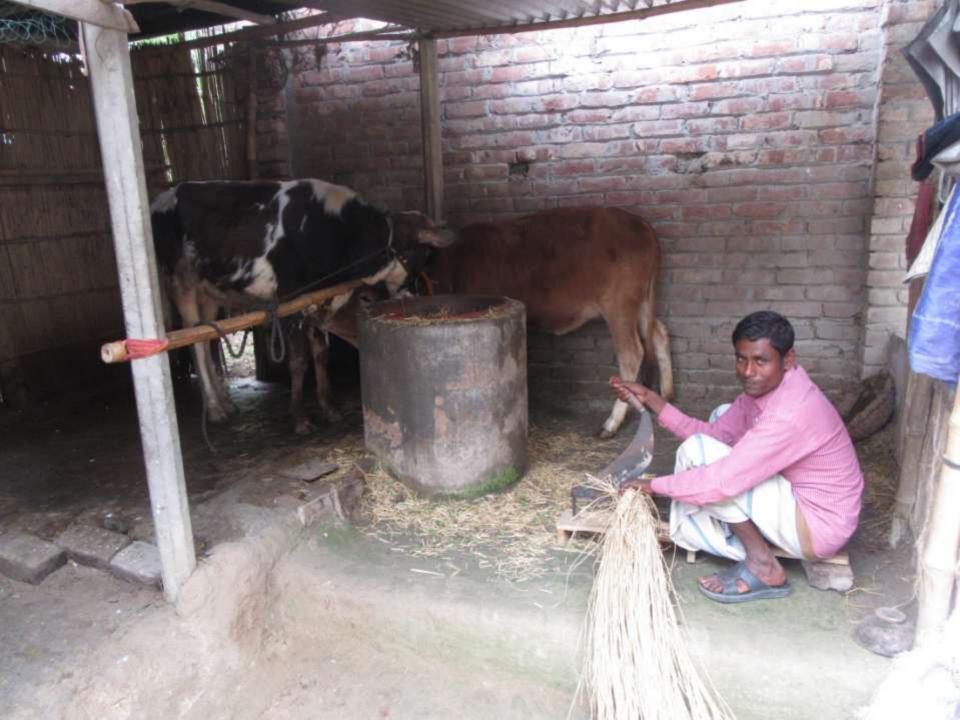

| Proposed Nobin Udyokta Business Info              |   |                                                                                                                                                                                                                                                                                                                                                                          |  |  |  |  |
|---------------------------------------------------|---|--------------------------------------------------------------------------------------------------------------------------------------------------------------------------------------------------------------------------------------------------------------------------------------------------------------------------------------------------------------------------|--|--|--|--|
| Business Name                                     | : | MAYER DUA GORU PALON O MOTSHO KHAMAR                                                                                                                                                                                                                                                                                                                                     |  |  |  |  |
| Location                                          | : | Boro Choy ghat, Bagha, Rajshahi                                                                                                                                                                                                                                                                                                                                          |  |  |  |  |
| Total Investment in BDT                           | : | BDT 170,000/-                                                                                                                                                                                                                                                                                                                                                            |  |  |  |  |
| Financing                                         | : | Self BDT 120,000/-(from existing business) 71%                                                                                                                                                                                                                                                                                                                           |  |  |  |  |
|                                                   |   | Required Investment BDT 50,000/-(as equity) 29%                                                                                                                                                                                                                                                                                                                          |  |  |  |  |
| Present salary/drawings from business (estimates) | • | BDT 5,000/-                                                                                                                                                                                                                                                                                                                                                              |  |  |  |  |
| Proposed Salary                                   | : | BDT 5,000/-                                                                                                                                                                                                                                                                                                                                                              |  |  |  |  |
| Size of shop                                      | : | 6 ft x 10 ft = 60 square ft                                                                                                                                                                                                                                                                                                                                              |  |  |  |  |
| Implementation                                    | : | <ul> <li>He has two cow in his farm. Also has a fish cultivation business.</li> <li>Average daily milk production is 8 liter &amp; milk price is BDT 50.</li> <li>The business is operating by entrepreneur himself. Existing no employee.</li> <li>The farm and pond is owned.</li> <li>Collects goods from Bagha.</li> <li>Agreed grace period is 3 months.</li> </ul> |  |  |  |  |

# Pictures