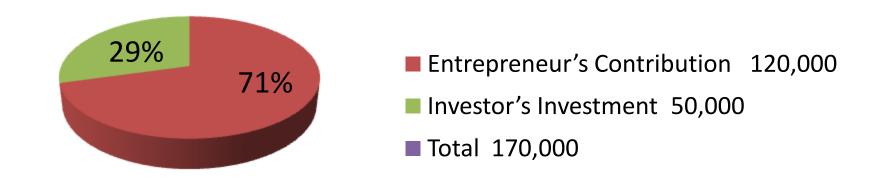

| Investment Breakdown        |      |       |        |                  |          |        |          |  |  |
|-----------------------------|------|-------|--------|------------------|----------|--------|----------|--|--|
| Existing                    |      |       |        |                  | Proposed |        |          |  |  |
| Particulars                 | Qty. | Unit  | Amount | Qty. Unit Amount |          |        | Proposed |  |  |
|                             |      | Price | (BDT)  |                  | Price    | (BDT)  | Total    |  |  |
| Cow                         | 2    | 40000 | 80,000 | 1                | 30000    | 30,000 | 110,000  |  |  |
| Silver carp                 | 100  | 100   | 10,000 | 0                | 0        | 0      | 10,000   |  |  |
| Ruhi fish                   | 100  | 140   | 14,000 | 0                | 0        | 0      | 14,000   |  |  |
| Mrigel                      | 50   | 130   | 6,500  | 0                | 0        | 0      | 6,500    |  |  |
| Carp                        | 30   | 150   | 4,500  | 0                | 0        | 0      | 4,500    |  |  |
| Others fish                 | 50   | 100   | 5,000  | 0                | 0        | 0      | 5,000    |  |  |
| Fish feed                   | 0    | 0     | 0      | 10               | 2000     | 20,000 | 20,000   |  |  |
| Total 332 120,000 11 50,000 |      |       |        |                  |          |        | 170,000  |  |  |