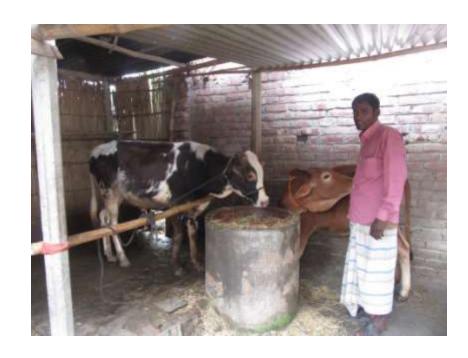

| Proposed Nobin Udyokta Business Info              |   |                                                                                                                                                                                                                                                                                                                                                                          |  |  |  |  |
|---------------------------------------------------|---|--------------------------------------------------------------------------------------------------------------------------------------------------------------------------------------------------------------------------------------------------------------------------------------------------------------------------------------------------------------------------|--|--|--|--|
| Business Name                                     | : | MAYER DUA GORU PALON O MOTSHO KHAMAR                                                                                                                                                                                                                                                                                                                                     |  |  |  |  |
| Location                                          | : | Boro Choy ghat, Bagha, Rajshahi                                                                                                                                                                                                                                                                                                                                          |  |  |  |  |
| Total Investment in BDT                           | : | BDT 170,000/-                                                                                                                                                                                                                                                                                                                                                            |  |  |  |  |
| Financing                                         | : | Self BDT 120,000/-(from existing business) 71%                                                                                                                                                                                                                                                                                                                           |  |  |  |  |
|                                                   |   | Required Investment BDT 50,000/-(as equity) 29%                                                                                                                                                                                                                                                                                                                          |  |  |  |  |
| Present salary/drawings from business (estimates) | • | BDT 5,000/-                                                                                                                                                                                                                                                                                                                                                              |  |  |  |  |
| Proposed Salary                                   | : | BDT 5,000/-                                                                                                                                                                                                                                                                                                                                                              |  |  |  |  |
| Size of shop                                      | : | 6 ft x 10 ft = 60 square ft                                                                                                                                                                                                                                                                                                                                              |  |  |  |  |
| Implementation                                    | : | <ul> <li>He has two cow in his farm. Also has a fish cultivation business.</li> <li>Average daily milk production is 8 liter &amp; milk price is BDT 50.</li> <li>The business is operating by entrepreneur himself. Existing no employee.</li> <li>The farm and pond is owned.</li> <li>Collects goods from Bagha.</li> <li>Agreed grace period is 3 months.</li> </ul> |  |  |  |  |

# Pictures