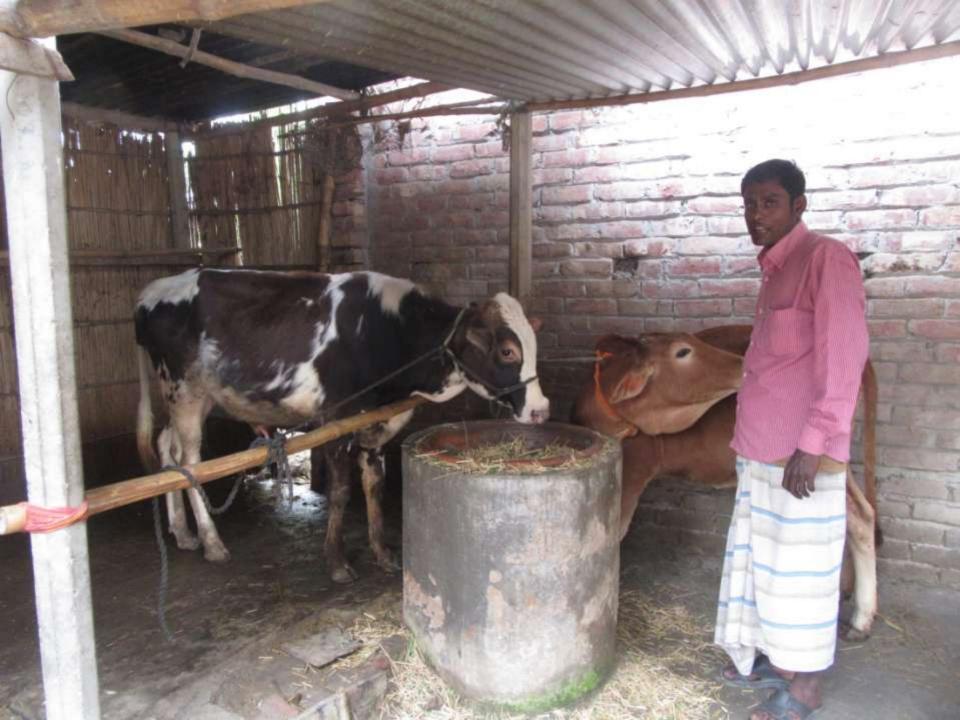

| Proposed Nobin Udyokta Business Info              |   |                                                                                                                                                                                                                                                                                                                                                                          |  |  |  |  |
|---------------------------------------------------|---|--------------------------------------------------------------------------------------------------------------------------------------------------------------------------------------------------------------------------------------------------------------------------------------------------------------------------------------------------------------------------|--|--|--|--|
| Business Name                                     | : | MAYER DUA GORU PALON O MOTSHO KHAMAR                                                                                                                                                                                                                                                                                                                                     |  |  |  |  |
| Location                                          | : | Boro Choy ghat, Bagha, Rajshahi                                                                                                                                                                                                                                                                                                                                          |  |  |  |  |
| Total Investment in BDT                           | : | BDT 170,000/-                                                                                                                                                                                                                                                                                                                                                            |  |  |  |  |
| Financing                                         | : | Self BDT 120,000/-(from existing business) 71%                                                                                                                                                                                                                                                                                                                           |  |  |  |  |
|                                                   |   | Required Investment BDT 50,000/-(as equity) 29%                                                                                                                                                                                                                                                                                                                          |  |  |  |  |
| Present salary/drawings from business (estimates) | • | BDT 5,000/-                                                                                                                                                                                                                                                                                                                                                              |  |  |  |  |
| Proposed Salary                                   | : | BDT 5,000/-                                                                                                                                                                                                                                                                                                                                                              |  |  |  |  |
| Size of shop                                      | : | 6 ft x 10 ft = 60 square ft                                                                                                                                                                                                                                                                                                                                              |  |  |  |  |
| Implementation                                    | : | <ul> <li>He has two cow in his farm. Also has a fish cultivation business.</li> <li>Average daily milk production is 8 liter &amp; milk price is BDT 50.</li> <li>The business is operating by entrepreneur himself. Existing no employee.</li> <li>The farm and pond is owned.</li> <li>Collects goods from Bagha.</li> <li>Agreed grace period is 3 months.</li> </ul> |  |  |  |  |

# Pictures