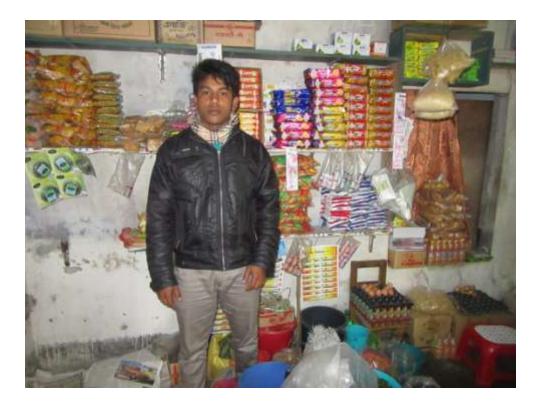

#### **Proposed NU Business Name: MOYEN STORE**



Project identification and prepared by: Md. Shohidul Islam, Bagha Unit, Rajshahi

Project verified by: MD. Abdul MannanTalukdar



| Brief Bio of The Proposed Nobin Udyokta                                                                                                                        |       |                                                                                                                                                                                                     |  |  |  |  |
|----------------------------------------------------------------------------------------------------------------------------------------------------------------|-------|--------------------------------------------------------------------------------------------------------------------