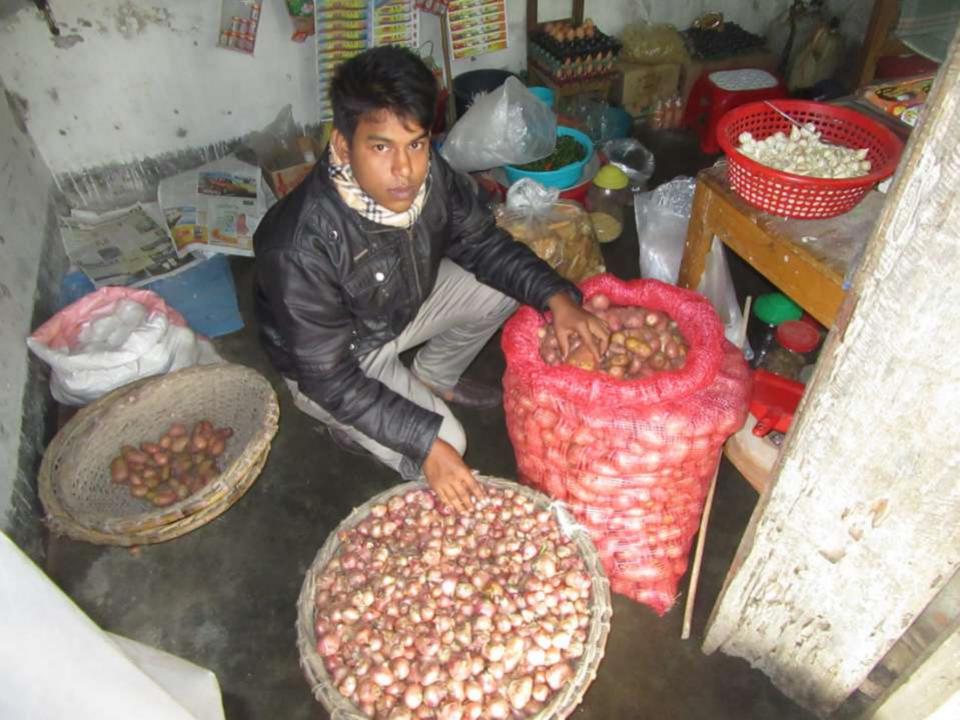

| Proposed Nobin Udyokta Business Info                 |   |                                                                                                                                                                                                                                                                                                                                                |  |  |  |  |
|------------------------------------------------------|---|------------------------------------------------------------------------------------------------------------------------------------------------------------------------------------------------------------------------------------------------------------------------------------------------------------------------------------------------|--|--|--|--|
| Business Name                                        | : | MOYEN STORE                                                                                                                                                                                                                                                                                                                                    |  |  |  |  |
| Location                                             | : | _                                                                                                                                                                                                                                                                                                                                              |  |  |  |  |
| Total Investment in BDT                              | : | BDT 67000/-                                                                                                                                                                                                                                                                                                                                    |  |  |  |  |
| Financing                                            | : | Self BDT 17000/-(from existing business) 25%<br>Required Investment BDT 50,000/-(as equity) 75%                                                                                                                                                                                                                                                |  |  |  |  |
| Present salary/drawings<br>from business (estimates) | : | BDT 5,000/-                                                                                                                                                                                                                                                                                                                                    |  |  |  |  |
| Proposed Salary                                      | : | BDT 5,000/-                                                                                                                                                                                                                                                                                                                                    |  |  |  |  |
| Size of shop                                         | : | 10 ft x 15 ft= 150 square ft                                                                                                                                                                                                                                                                                                                   |  |  |  |  |
| Implementation                                       | : | <ul> <li>The business is planned to be scaled up by investment in existing goods like; Grocery Item etc.</li> <li>Average 20% gain on sale.</li> <li>The business is operating by entrepreneur. Existing no employee.</li> <li>The shop is rented.</li> <li>Collects goods from Rajshahi.</li> <li>Agreed grace period is 3 months.</li> </ul> |  |  |  |  |

| Investment Breakdown |      |            |          |     |       |        |          |
|----------------------|------|------------|----------|-----|-------|--------|----------|
|                      | Exis | sting      | Proposed |     |       |        |          |
| Particulars          | Qty. | Unit Price | Amount   | Qty | Unit  | Amount | Proposed |
|                      |      |            | (BDT)    |     | Price | (BDT)  | Total    |
| Rice                 | 40   | 100        | 4,000    | 25  | 100   | 2,500  | 6,500    |
| Pulses               | 50   | 40         | 2,000    | 50  | 40    | 2,000  | 4,000    |
| Soap                 | 10   | 200        | 2,000    | 50  | 200   | 10,000 | 12,000   |
| Oil                  | 10   | 90         | 900      | 50  | 90    | 4,500  | 5,400    |
| Salt                 | 80   | 20         | 1,600    | 50  | 20    | 1,000  | 2,600    |
| Biscuite             | 75   | 20         | 1,500    |     |       | 0      | 1,500    |
| Drinks               | 10   | 300        | 3,000    | 100 | 300   | 30,000 | 33,000   |
| Others               | 10   | 200        | 2,000    |     |       | 0      | 2,000    |
| Total                | 285  |            | 17,000   | 325 |       | 50,000 | 67,000   |