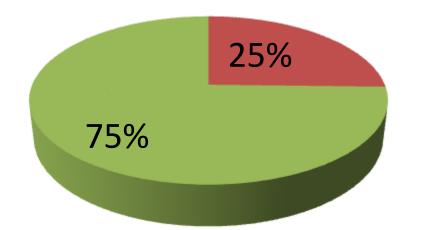

| Proposed Nobin Udyokta Business Info                 |   |                                                                                                                                                                                                                                                                                                                                                |  |  |  |  |
|------------------------------------------------------|---|------------------------------------------------------------------------------------------------------------------------------------------------------------------------------------------------------------------------------------------------------------------------------------------------------------------------------------------------|--|--|--|--|
| Business Name                                        | : | MOYEN STORE                                                                                                                                                                                                                                                                                                                                    |  |  |  |  |
| Location                                             | : | _                                                                                                                                                                                                                                                                                                                                              |  |  |  |  |
| Total Investment in BDT                              | : | BDT 67000/-                                                                                                                                                                                                                                                                                                                                    |  |  |  |  |
| Financing                                            | : | Self BDT 17000/-(from existing business) 25%<br>Required Investment BDT 50,000/-(as equity) 75%                                                                                                                                                                                                                                                |  |  |  |  |
| Present salary/drawings<br>from business (estimates) | : | BDT 5,000/-                                                                                                                                                                                                                                                                                                                                    |  |  |  |  |
| Proposed Salary                                      | : | BDT 5,000/-                                                                                                                                                                                                                                                                                                                                    |  |  |  |  |
| Size of shop                                         | : | 10 ft x 15 ft= 150 square ft                                                                                                                                                                                                                                                                                                                   |  |  |  |  |
| Implementation                                       | : | <ul> <li>The business is planned to be scaled up by investment in existing goods like; Grocery Item etc.</li> <li>Average 20% gain on sale.</li> <li>The business is operating by entrepreneur. Existing no employee.</li> <li>The shop is rented.</li> <li>Collects goods from Rajshahi.</li> <li>Agreed grace period is 3 months.</li> </ul> |  |  |  |  |