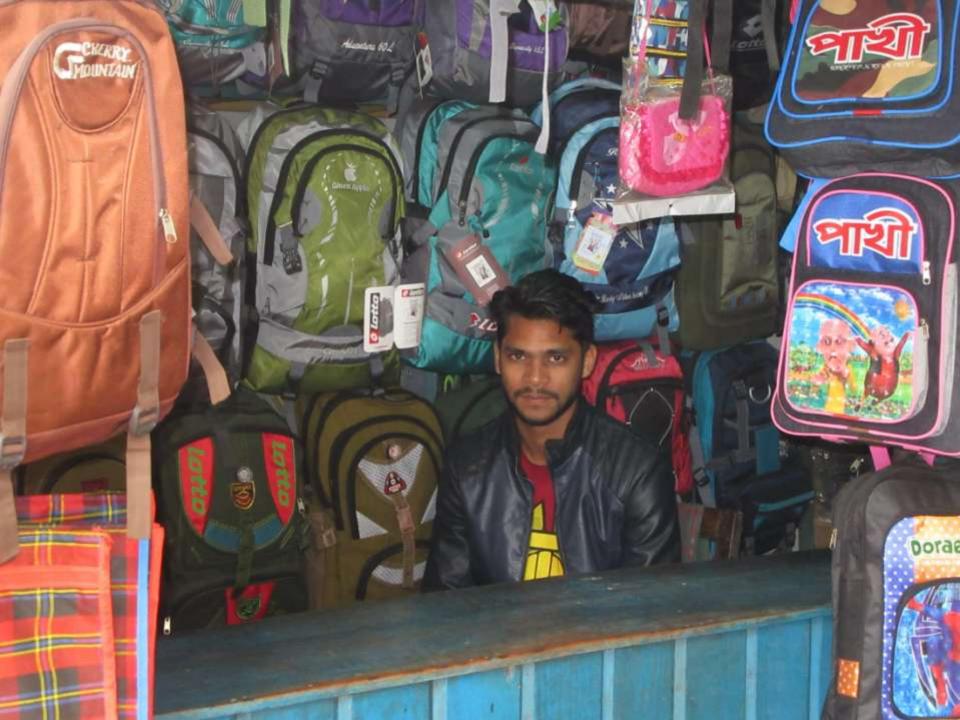

| Proposed Nobin Udyokta Business Info                 |   |                                                                                                                                                                                                                                                                                                     |  |  |  |
|------------------------------------------------------|---|-----------------------------------------------------------------------------------------------------------------------------------------------------------------------------------------------------------------------------------------------------------------------------------------------------|--|--|--|
| Business Name                                        | : | ONNONNA BAG STORE                                                                                                                                                                                                                                                                                   |  |  |  |
| Location                                             | : | Charghat Bazaar, Rajshahi                                                                                                                                                                                                                                                                           |  |  |  |
| Total Investment in BDT                              | : | BDT 270,000/-                                                                                                                                                                                                                                                                                       |  |  |  |
| Financing                                            | : | Self BDT 220,000/-(from existing business) 81%<br>Required Investment BDT 50,000/-(as equity) 19%                                                                                                                                                                                                   |  |  |  |
| Present salary/drawings<br>from business (estimates) | : | BDT 5,000/-                                                                                                                                                                                                                                                                                         |  |  |  |
| Proposed Salary                                      | : | BDT 5,000/-                                                                                                                                                                                                                                                                                         |  |  |  |
| Size of shop                                         | : | 15 ft x 10 ft = 150 square ft                                                                                                                                                                                                                                                                       |  |  |  |
| Implementation                                       | : | <ul> <li>Currently run a bag &amp; stationery business.</li> <li>Average 15% gain on sales.</li> <li>The business is operating by entrepreneur himself. Existing no employee.</li> <li>The shop is rented.</li> <li>Collects goods from Bagha.</li> <li>Agreed grace period is 3 months.</li> </ul> |  |  |  |

Pictures