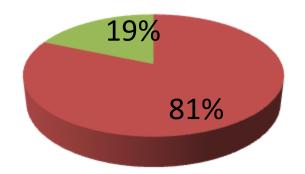

| Proposed Nobin Udyokta Business Info                 |   |                                                                                                                                                                                                                                                                                                     |  |  |  |
|------------------------------------------------------|---|-----------------------------------------------------------------------------------------------------------------------------------------------------------------------------------------------------------------------------------------------------------------------------------------------------|--|--|--|
| Business Name                                        | : | ONNONNA BAG STORE                                                                                                                                                                                                                                                                                   |  |  |  |
| Location                                             | : | Charghat Bazaar, Rajshahi                                                                                                                                                                                                                                                                           |  |  |  |
| Total Investment in BDT                              | : | BDT 270,000/-                                                                                                                                                                                                                                                                                       |  |  |  |
| Financing                                            | : | Self BDT 220,000/-(from existing business) 81%<br>Required Investment BDT 50,000/-(as equity) 19%                                                                                                                                                                                                   |  |  |  |
| Present salary/drawings<br>from business (estimates) | : | BDT 5,000/-                                                                                                                                                                                                                                                                                         |  |  |  |
| Proposed Salary                                      | : | BDT 5,000/-                                                                                                                                                                                                                                                                                         |  |  |  |
| Size of shop                                         | : | 15 ft x 10 ft = 150 square ft                                                                                                                                                                                                                                                                       |  |  |  |
| Implementation                                       | : | <ul> <li>Currently run a bag &amp; stationery business.</li> <li>Average 15% gain on sales.</li> <li>The business is operating by entrepreneur himself. Existing no employee.</li> <li>The shop is rented.</li> <li>Collects goods from Bagha.</li> <li>Agreed grace period is 3 months.</li> </ul> |  |  |  |