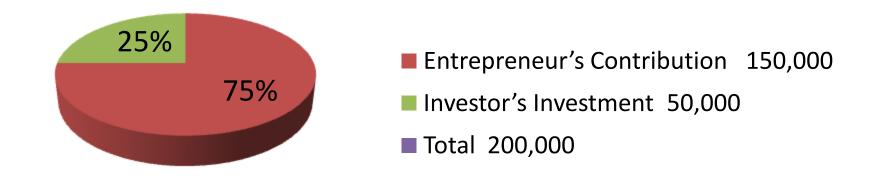

| Proposed Nobin Udyokta Business Info              |   |                                                                                                                                                                                                                                                                                                                      |  |  |  |  |
|---------------------------------------------------|---|----------------------------------------------------------------------------------------------------------------------------------------------------------------------------------------------------------------------------------------------------------------------------------------------------------------------|--|--|--|--|
| Business Name                                     | : | SHAHIN TRADERS                                                                                                                                                                                                                                                                                                       |  |  |  |  |
| Location                                          | : | Chondipur Bazaar, Rajshahi                                                                                                                                                                                                                                                                                           |  |  |  |  |
| Total Investment in BDT                           | : | BDT 200,000/-                                                                                                                                                                                                                                                                                                        |  |  |  |  |
| Financing                                         | : | Self BDT 150,000/-(from existing business) 75% Required Investment BDT 50,000/-(as equity) 25%                                                                                                                                                                                                                       |  |  |  |  |
| Present salary/drawings from business (estimates) | : | BDT 5,000/-                                                                                                                                                                                                                                                                                                          |  |  |  |  |
| Proposed Salary                                   | : | BDT 5,000/-                                                                                                                                                                                                                                                                                                          |  |  |  |  |
| Size of shop                                      | : | 15 ft x 10 ft = 150 square ft                                                                                                                                                                                                                                                                                        |  |  |  |  |
| Implementation                                    | : | <ul> <li>Currently run log business.</li> <li>Average 25% gain on sales.</li> <li>The business is operating by entrepreneur himself. Existing 8 employee.</li> <li>Two staff will be appoitned.</li> <li>The shop is owned.</li> <li>Collects goods from Bagha.</li> <li>Agreed grace period is 3 months.</li> </ul> |  |  |  |  |

| Investment Breakdown |      |        |         |      |          |        |          |  |
|----------------------|------|--------|---------|------|----------|--------|----------|--|
| Existing             |      |        |         |      | Proposed |        |          |  |
| Particulars          | Qty. | Unit   | Amount  | Qty. | Unit     | Amount | Proposed |  |
|                      |      | Price  | (BDT)   |      | Price    | (BDT)  | Total    |  |
| Log                  | 1    | 150000 | 150,000 | 1    | 50000    | 50,000 | 200,000  |  |
| Total                | 1    | 150000 | 150000  | 1    | 50000    | 50000  | 200000   |  |