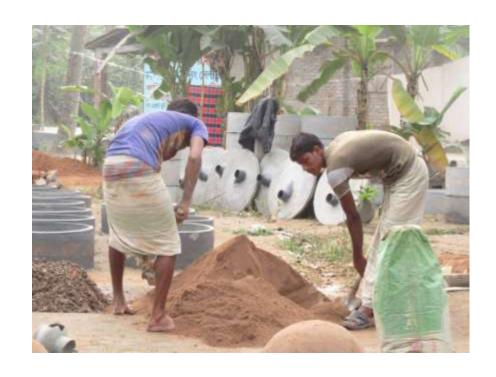

#### **Proposed NU Business Name: SUMON SANITARY**



Project identification and prepared by: Md Shahidul Islam, Bagha Unit, Rajshahi

Project verified by: Abdul Mannan Talukder



| Brief Bio of The Proposed Nobin Udyokta                                                                                                         |       |                                                                                                                                                                                                        |  |  |
|-------------------------------------------------------------------------------------------------------------------------------------------------|-------|---------------------------------------------------------------------------------------------------------------------------------------------------------