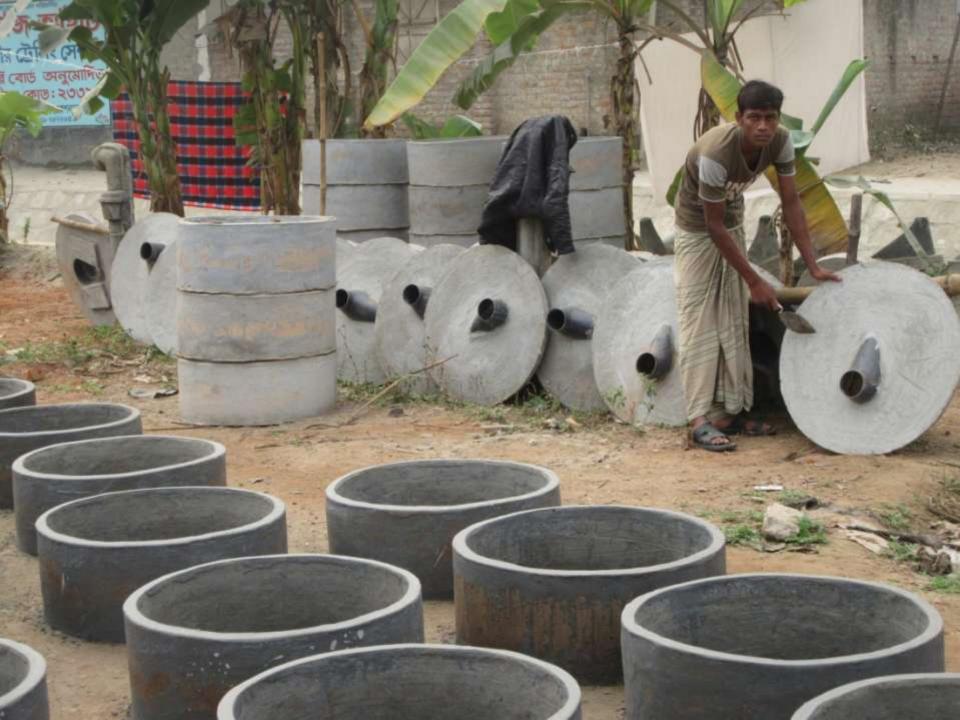

# Pictures

| Proposed Nobin Udyokta Business Info              |   |                                                                                                                                                                                                                                                                                                        |  |  |  |
|---------------------------------------------------|---|--------------------------------------------------------------------------------------------------------------------------------------------------------------------------------------------------------------------------------------------------------------------------------------------------------|--|--|--|
| Business Name                                     | : | SUMON SANITARY                                                                                                                                                                                                                                                                                         |  |  |  |
| Location                                          | : | Meramotpur, Rajshahi                                                                                                                                                                                                                                                                                   |  |  |  |
| Total Investment in BDT                           | : | BDT 100,000/-                                                                                                                                                                                                                                                                                          |  |  |  |
| Financing                                         | : | Self BDT 50,000/-(from existing business) 50% Required Investment BDT 50,000/-(as equity) 50%                                                                                                                                                                                                          |  |  |  |
| Present salary/drawings from business (estimates) | : | BDT 5,000/-                                                                                                                                                                                                                                                                                            |  |  |  |
| Proposed Salary                                   | : | BDT 5,000/-                                                                                                                                                                                                                                                                                            |  |  |  |
| Size of shop                                      | : | 15 ft x 8 ft = 120 square ft                                                                                                                                                                                                                                                                           |  |  |  |
| Implementation                                    | : | <ul> <li>Currently run sanitary manufacturing business.</li> <li>Average 40% gain on sales.</li> <li>The business is operating by entrepreneur himself. Existing two employee.</li> <li>The shop is owned.</li> <li>Collects goods from Rajshahi.</li> <li>Agreed grace period is 3 months.</li> </ul> |  |  |  |