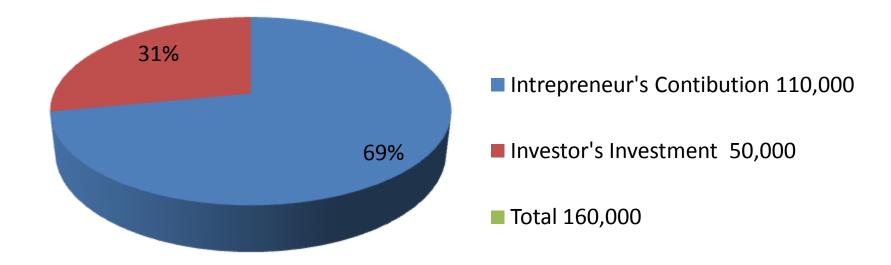

| Proposed Nobin Udyokta Business Info                 |   |                                                                                                                                                                                                                                                                                            |  |  |  |
|------------------------------------------------------|---|--------------------------------------------------------------------------------------------------------------------------------------------------------------------------------------------------------------------------------------------------------------------------------------------|--|--|--|
| Business Name                                        | : | MS SHAJAHAN FARM                                                                                                                                                                                                                                                                           |  |  |  |
| Location                                             | : | Baludiar, Sholuya, Cargat ,Rajshahi .                                                                                                                                                                                                                                                      |  |  |  |
| Total Investment in BDT                              | : | BDT 160,000/-                                                                                                                                                                                                                                                                              |  |  |  |
| Financing                                            | : | Self BDT 110,000/-(from existing business)69%<br>Required Investment BDT 50,000/-(as equity)31 %                                                                                                                                                                                           |  |  |  |
| Present salary/drawings<br>from business (estimates) | : | BDT 5,000/-                                                                                                                                                                                                                                                                                |  |  |  |
| Proposed Salary                                      | : | BDT 5,000/-                                                                                                                                                                                                                                                                                |  |  |  |
| Size of shop                                         | : | 20 ft x 10 ft= 200 square ft                                                                                                                                                                                                                                                               |  |  |  |
| Security of the shop                                 | : | _                                                                                                                                                                                                                                                                                          |  |  |  |
| Implementation                                       | : | <ul> <li>The business is planned to be scaled up by investment in existing goods like; milk.</li> <li>Average 45% gain on sale</li> <li>The business is operating by entrepreneur. Existing no employees.</li> <li>The farm is owned.</li> <li>Agreed grace period is 3 months.</li> </ul> |  |  |  |

| Investment Breakdown |          |          |                       |  |  |
|----------------------|----------|----------|-----------------------|--|--|
| Particulars          | Existing | Proposed | <b>Proposed Total</b> |  |  |
| Ox cow (1x35,000)    | 70,000   | -        | 70,000                |  |  |
| Broiler(300x70)      | 21,000   | -        | 21,000                |  |  |
| Goat (2x9,500)       | 19,000   | -        | 19,000                |  |  |
| Pulte feed           | -        | 10,000   | 10,000                |  |  |
| Cow                  | -        | 40,000   | 40,000                |  |  |
| Total                | 110,000  | 50,000   | 160,000               |  |  |